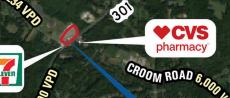

# **DEMOGRAPHICS 2025**

|                           | 1 MILE                   | 3 MILES   | 5 MILES   |
|---------------------------|--------------------------|-----------|-----------|
| POPULATION                | 2,841                    | 29,436    | 60,583    |
| DAYTIME<br>POPULATION     | 1,614                    | 16,647    | 40,507    |
| \$<br>HOUSEHOLD<br>INCOME | \$123,074                | \$142,088 | \$137,476 |
| TRAFFIC COUNTS            | 12,234 on S Osborne Road |           |           |

#### **CO-TENANTS**