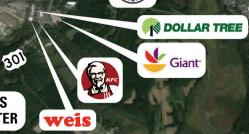

Great small shop opportunities in a strong neighborhood shopping center in a vastly underserved market

# **DEMOGRAPHICS 2025**

|                           | 1 MILE                   | 3 MILES   | 5 MILES   |
|---------------------------|--------------------------|-----------|-----------|
| POPULATION                | 2,841                    | 29,436    | 60,583    |
| DAYTIME<br>POPULATION     | 1,614                    | 16,647    | 40,507    |
| \$<br>HOUSEHOLD<br>INCOME | \$123,074                | \$142,088 | \$137,476 |
| TRAFFIC COUNTS            | 12,234 on S Osborne Road |           |           |

#### **CO-TENANTS**

















# OSBORNE SHOPPING CENTER UPPER MARLBORO, MD

JOINT BASE **ANDREWS** 





PENNSYLVANIA AVENUE 53,000 VPD

**PRINCE GEORGE'S EQUESTRIAN CENTER** 





ROSARYVILLE STATE PARK

(Co)

**MARLTON GOLF CLUB** 

**OSBORNE SHOPPING CENTER** 













Panera



ROSS DRESS FOR LESS

**C**urlington





**Marshalls** 

























## **SITE PLAN**

### **OSBORNE SHOPPING CENTER | UPPER MARLBORO, MD**

1,270 - 1,582 SF AVAILABLE



# **OSBORNE SHOPPING CENTER**

**UPPER MARLBORO, MD** 









# OSBORNE SHOPPING CENTER | 7583 CRAIN HIGHWAY, UPPER MARLBORO, MD

Pat O'Meara | pomeara@rappaportco.com | 571.382.1218
Thomas Bolen III | tbolen@rappaportco.com | 571.382.1291
rappaportco.com