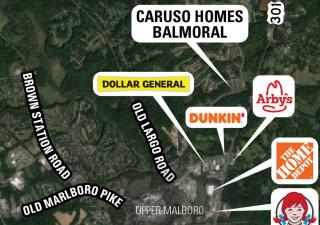

great access along highly trafficked Crain Highway and S Osborne Road
- I Great small shop opportunities in a strong neighborhood shopping center in a vastly underserved market

# **DEMOGRAPHICS 2025**

|                           | 1 MILE                   | 3 MILES   | 5 MILES   |
|---------------------------|--------------------------|-----------|-----------|
| POPULATION                | 2,841                    | 29,436    | 60,583    |
| DAYTIME<br>POPULATION     | 1,614                    | 16,647    | 40,507    |
| \$<br>HOUSEHOLD<br>INCOME | \$123,074                | \$142,088 | \$137,476 |
| TRAFFIC COUNTS            | 12,234 on S Osborne Road |           |           |

#### **CO-TENANTS**

















# OSBORNE SHOPPING CENTER UPPER MARLBORO, MD

JOINT BASE **ANDREWS** 





PENNSYLVANIA AVENUE 53,000 VPD

**PRINCE GEORGE'S EQUESTRIAN CENTER** 





ROSARYVILLE STATE PARK

(Co)

**MARLTON GOLF CLUB** 

**OSBORNE SHOPPING CENTER** 













Panera



ROSS DRESS FOR LESS

**C**urlington





**Marshalls** 

























## **SITE PLAN**

### **OSBORNE SHOPPING CENTER | UPPER MARLBORO, MD**

1,270 - 1,582 SF AVAILABLE



# **OSBORNE SHOPPING CENTER**

**UPPER MARLBORO, MD** 









# OSBORNE SHOPPING CENTER | 7583 CRAIN HIGHWAY, UPPER MARLBORO, MD

Pat O'Meara | pomeara@rappaportco.com | 571.382.1218
Thomas Bolen III | tbolen@rappaportco.com | 571.382.1291
rappaportco.com