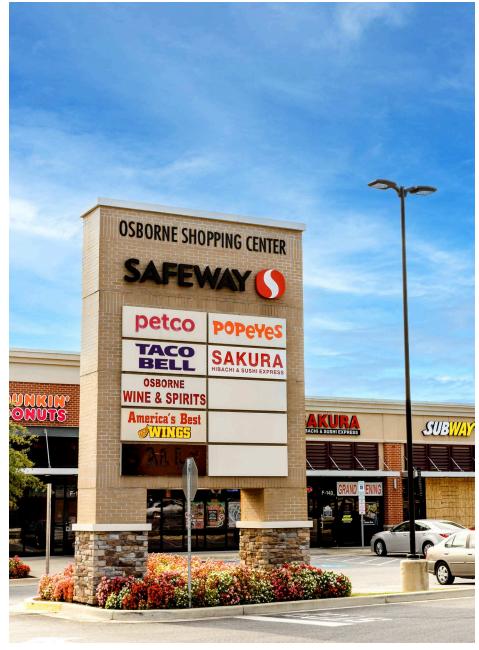

6    | 60,583    |
| DAYTIME<br>POPULATION     | 1,614                    | 16,647    | 40,507    |
| \$<br>HOUSEHOLD<br>INCOME | \$123,074                | \$142,088 | \$137,476 |
| TRAFFIC COUNTS            | 12,234 on S Osborne Road |           |           |

#### **CO-TENANTS**

















# OSBORNE SHOPPING CENTER UPPER MARLBORO, MD

JOINT BASE **ANDREWS** 





PENNSYLVANIA AVENUE 53,000 VPD

**PRINCE GEORGE'S EQUESTRIAN CENTER** 





ROSARYVILLE STATE PARK

(Co)

**MARLTON GOLF CLUB** 

**OSBORNE SHOPPING CENTER** 













Panera



ROSS DRESS FOR LESS

**C**urlington





**Marshalls** 

























## **SITE PLAN**

### **OSBORNE SHOPPING CENTER | UPPER MARLBORO, MD**

1,270 - 1,582 SF AVAILABLE



# **OSBORNE SHOPPING CENTER**

**UPPER MARLBORO, MD** 









# OSBORNE SHOPPING CENTER | 7583 CRAIN HIGHWAY, UPPER MARLBORO, MD

Pat O'Meara | pomeara@rappaportco.com | 571.382.1218
Thomas Bolen III | tbolen@rappaportco.com | 571.382.1291
rappaportco.com