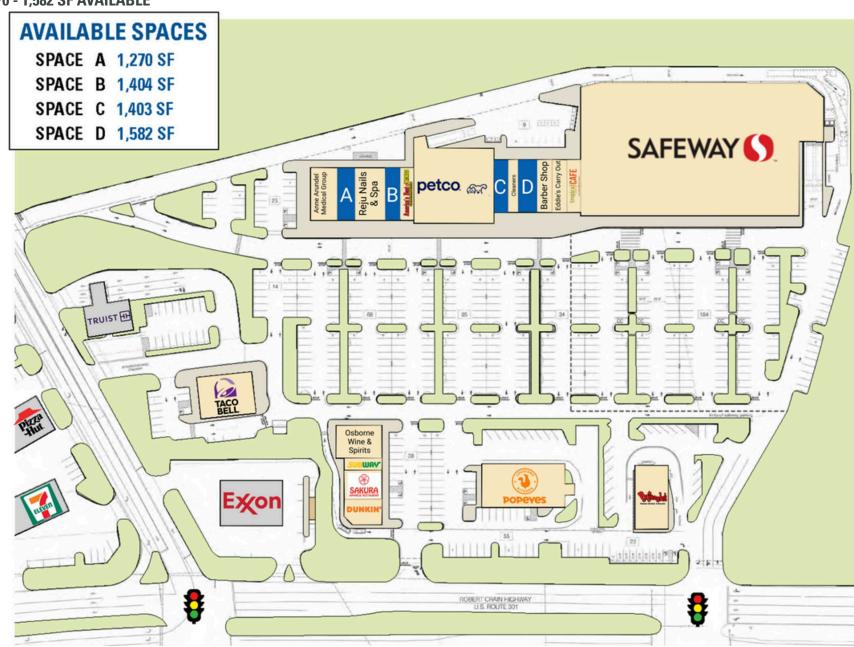

# OSBORNE SHOPPING CENTER UPPER MARLBORO, MD 1,270 - 1,582 SF AVAILABLE

## **SITE PLAN**

### **OSBORNE SHOPPING CENTER | UPPER MARLBORO, MD**

1,270 - 1,582 SF AVAILABLE