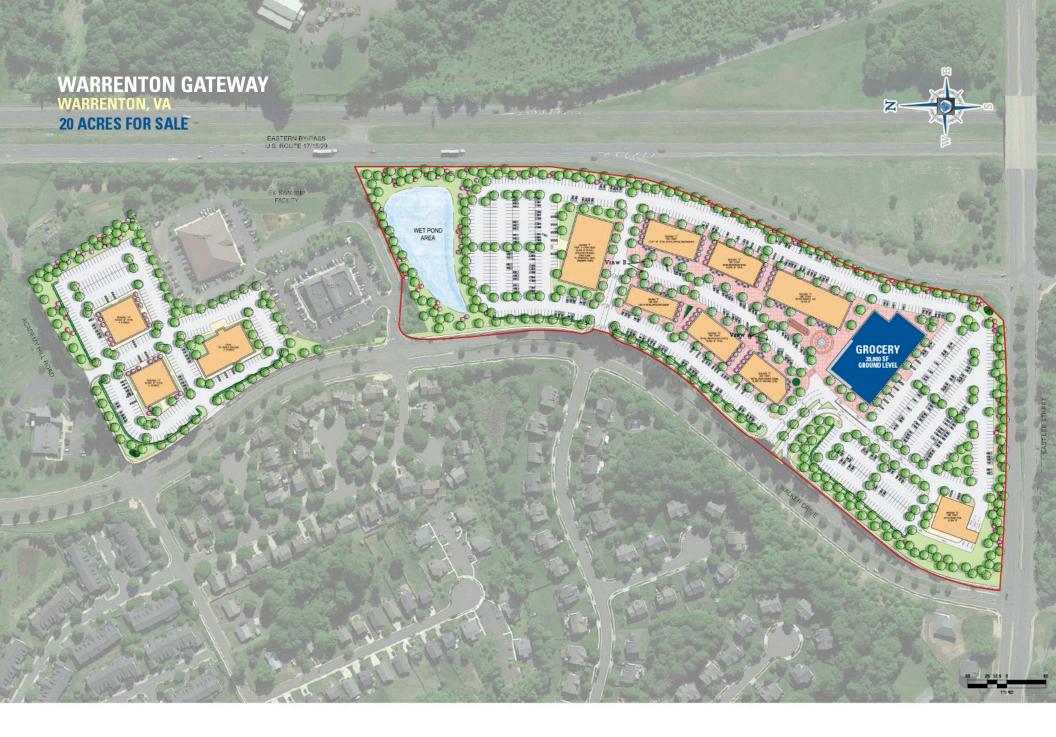

d Use, Retail and Light Industrial
- I Located in the heart of Warrenton along Route 15 near where Routes 15, 17, and 29 converge
- I Target users are grocery stores or other large box stores
- I Plenty of residential growth to the east of the property

#### **DEMOGRAPHICS 2024**

|         |                       | 1 MILE            | 3 MILES   | 5 MILES   |
|---------|-----------------------|-------------------|-----------|-----------|
| İ       | POPULATION            | 6,012             | 18,206    | 29,263    |
|         | DAYTIME<br>POPULATION | 4,903             | 12,113    | 14,353    |
| \$      | HOUSEHOLD<br>INCOME   | \$115,091         | \$131,530 | \$137,059 |
| <u></u> | TRAFFIC COUNTS        | 9,116 on E Lee St |           |           |

#### **AREA RETAILERS**























## **SITE PLAN**

# WARRENTON GATEWAY | WARRENTON, VA 20 ACRES FOR SALE





### WARRENTON GATEWAY | WALKER DR & E LEE ST, WARRENTON, VA

Chris Pamboukian | cpamboukian@rappaportco.com | 571.382.1217 Pat O'Meara | pomeara@rappaportco.com | 571.382.1218

rappaportco.com