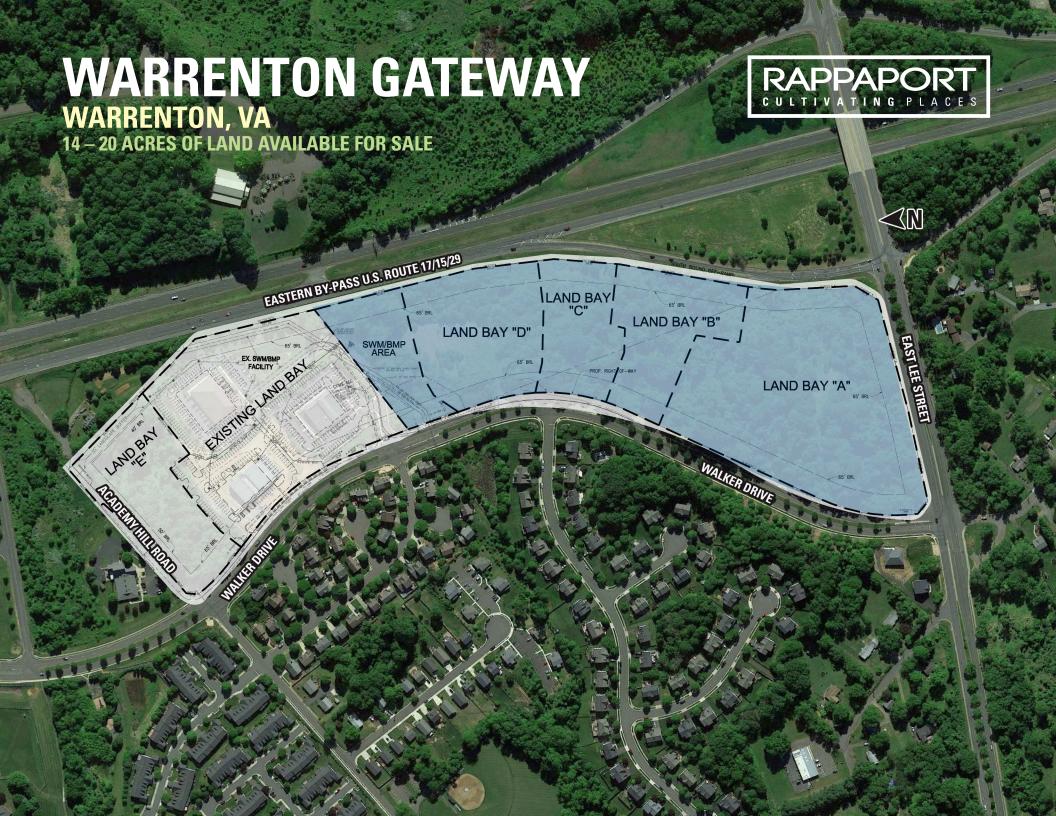

#### **WARRENTON GATEWAY**

#### **WALKER DR & E LEE ST WARRENTON, VA**

- 1 14 20 acres of land available for sale
- I Zoned Mixed Use, Retail and Light Industrial
- I Located in the heart of Warrenton along Route 15 near where Routes 15, 17, and 29 converge
- I Target users are grocery stores or other large box stores
- I Plenty of residential growth to the east of the property