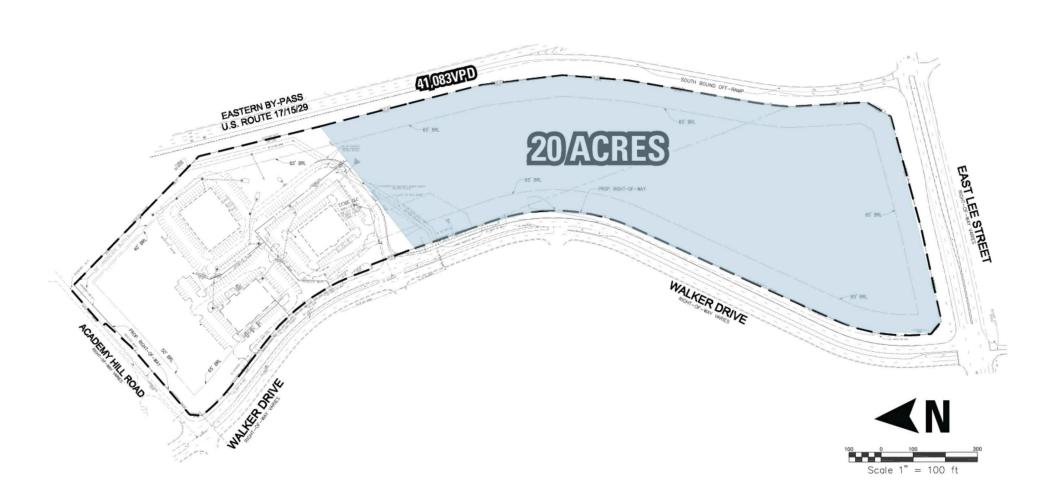

#### **WALKER DR & E LEE ST WARRENTON, VA**

- 1 14 20 acres of land available for sale
- I Zoned Mixed Use, Retail and Light Industrial
- I Located in the heart of Warrenton along Route 15 near where Routes 15, 17, and 29 converge
- I Target users are grocery stores or other large box stores
- I Plenty of residential growth to the east of the property

#### **DEMOGRAPHICS 2024**

|         |                       | 1 MILE            | 3 MILES   | 5 MILES   |
|---------|-----------------------|-------------------|-----------|-----------|
| İ       | POPULATION            | 6,012             | 18,206    | 29,263    |
|         | DAYTIME<br>POPULATION | 4,903             | 12,113    | 14,353    |
| \$      | HOUSEHOLD<br>INCOME   | \$115,091         | \$131,530 | \$137,059 |
| <u></u> | TRAFFIC COUNTS        | 9,116 on E Lee St |           |           |