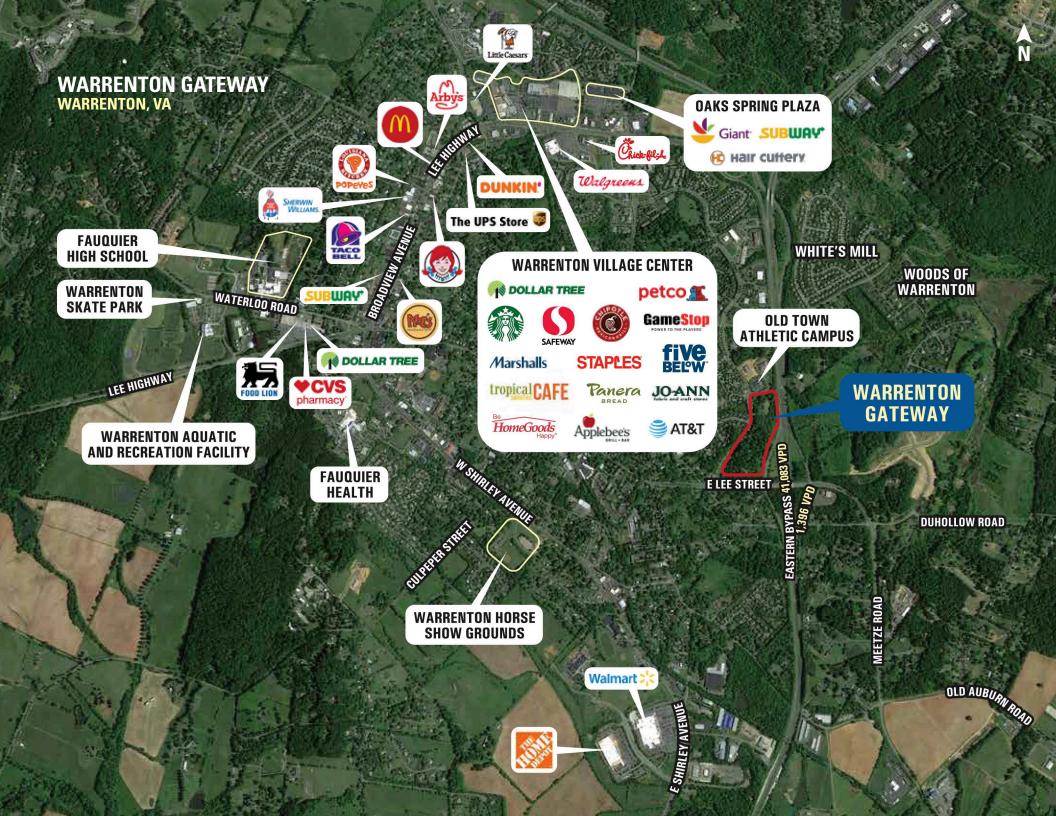

#### **AREA RETAILERS**

#### **DEMOGRAPHICS 2024**

|         |                       | 1 MILE            | 3 MILES   | 5 MILES   |
|---------|-----------------------|-------------------|-----------|-----------|
| İ       | POPULATION            | 6,012             | 18,206    | 29,263    |
|         | DAYTIME<br>POPULATION | 4,903             | 12,113    | 14,353    |
| \$      | HOUSEHOLD<br>INCOME   | \$115,091         | \$131,530 | \$137,059 |
| <u></u> | TRAFFIC COUNTS        | 9,116 on E Lee St |           |           |