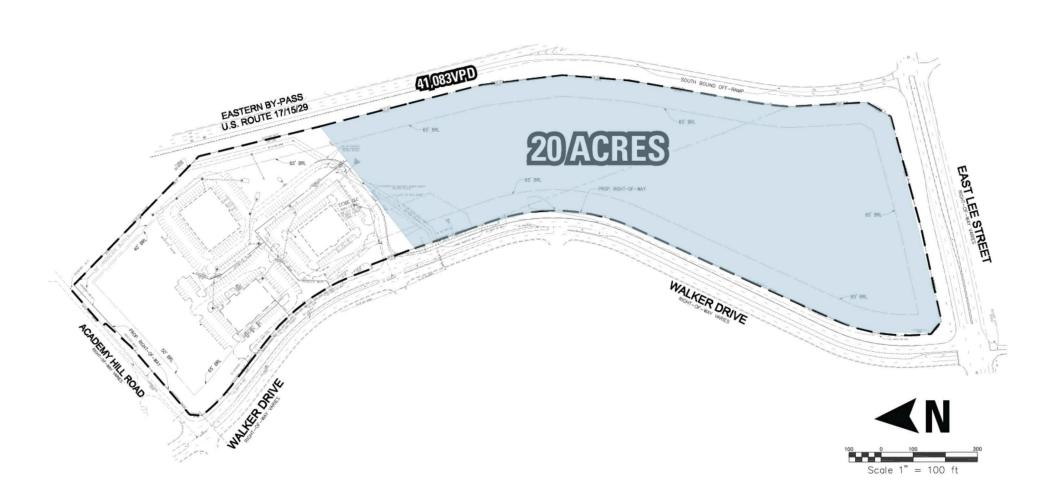

#### **WALKER DR & E LEE ST WARRENTON, VA**

- 1 14 20 acres of land available for sale
- I Zoned Mixed Use, Retail and Light Industrial
- I Located in the heart of Warrenton along Route 15 near where Routes 15, 17, and 29 converge
- I Target users are grocery stores or other large box stores
- I Plenty of residential growth to the east of the property