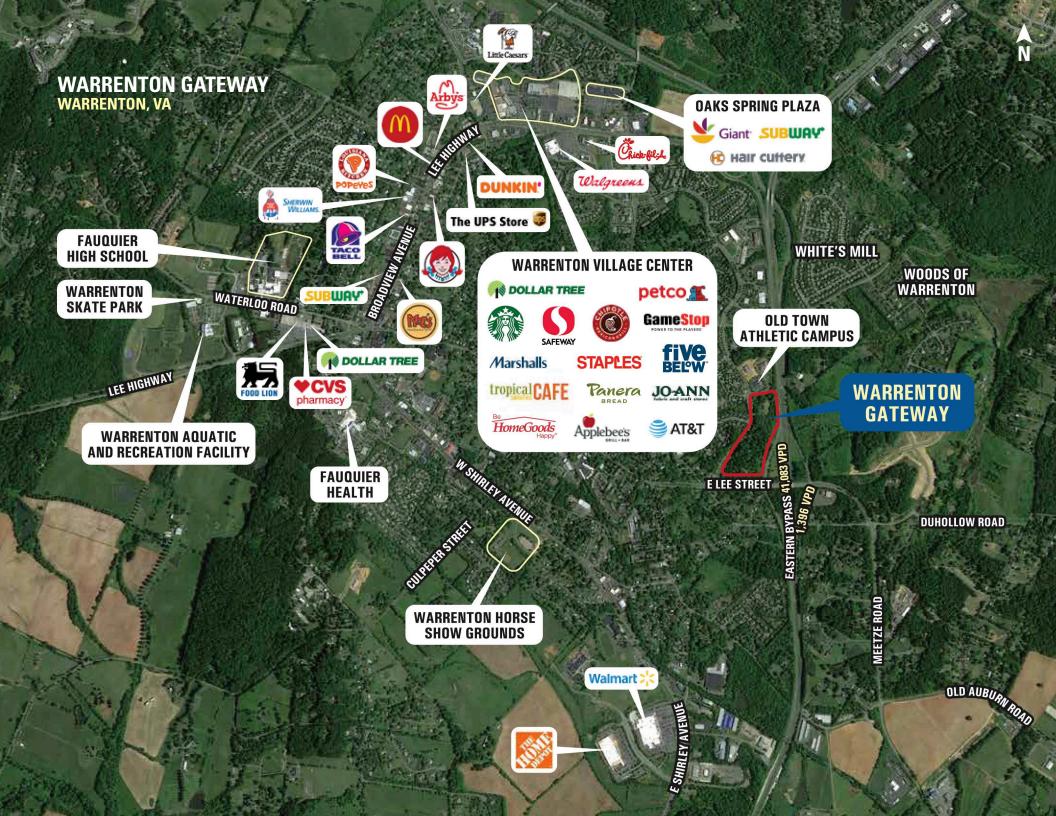

able for sale
- I Zoned Mixed Use, Retail and Light Industrial
- I Located in the heart of Warrenton along Route 15 near where Routes 15, 17, and 29 converge
- I Target users are grocery stores or other large box stores
- I Plenty of residential growth to the east of the property

#### **DEMOGRAPHICS 2024**

|                           | 1 MILE            | 3 MILES   | 5 MILES   |
|---------------------------|-------------------|-----------|-----------|
| POPULATION                | 6,012             | 18,206    | 29,263    |
| DAYTIME<br>POPULATION     | 4,903             | 12,113    | 14,353    |
| \$<br>HOUSEHOLD<br>INCOME | \$115,091         | \$131,530 | \$137,059 |
| TRAFFIC COUNTS            | 9,116 on E Lee St |           |           |

#### **AREA RETAILERS**























## **SITE PLAN**

# WARRENTON GATEWAY | WARRENTON, VA 20 ACRES FOR SALE





### WARRENTON GATEWAY | WALKER DR & E LEE ST, WARRENTON, VA

Chris Pamboukian | cpamboukian@rappaportco.com | 571.437.4524 Pat O'Meara | pomeara@rappaportco.com | 571.382.1218

rappaportco.com