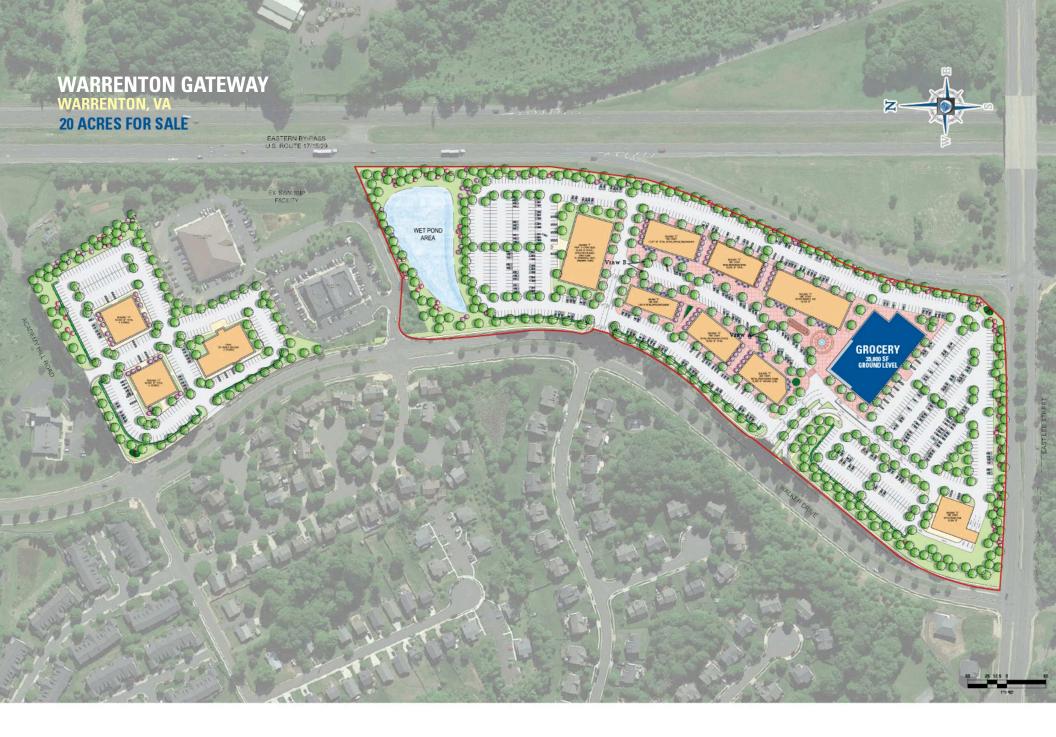

nd available for sale
- I Zoned Mixed Use, Retail and Light Industrial
- I Located in the heart of Warrenton along Route 15 near where Routes 15, 17, and 29 converge
- I Target users are grocery stores or other large box stores
- I Plenty of residential growth to the east of the property

#### **DEMOGRAPHICS 2024**

|                           | 1 MILE            | 3 MILES   | 5 MILES   |
|---------------------------|-------------------|-----------|-----------|
| POPULATION                | 6,012             | 18,206    | 29,263    |
| DAYTIME<br>POPULATION     | 4,903             | 12,113    | 14,353    |
| \$<br>HOUSEHOLD<br>INCOME | \$115,091         | \$131,530 | \$137,059 |
| TRAFFIC COUNTS            | 9,116 on E Lee St |           |           |

#### **AREA RETAILERS**























## **SITE PLAN**

# WARRENTON GATEWAY | WARRENTON, VA 20 ACRES FOR SALE





### WARRENTON GATEWAY | WALKER DR & E LEE ST, WARRENTON, VA

Chris Pamboukian | cpamboukian@rappaportco.com | 571.437.4524 Pat O'Meara | pomeara@rappaportco.com | 571.382.1218

rappaportco.com