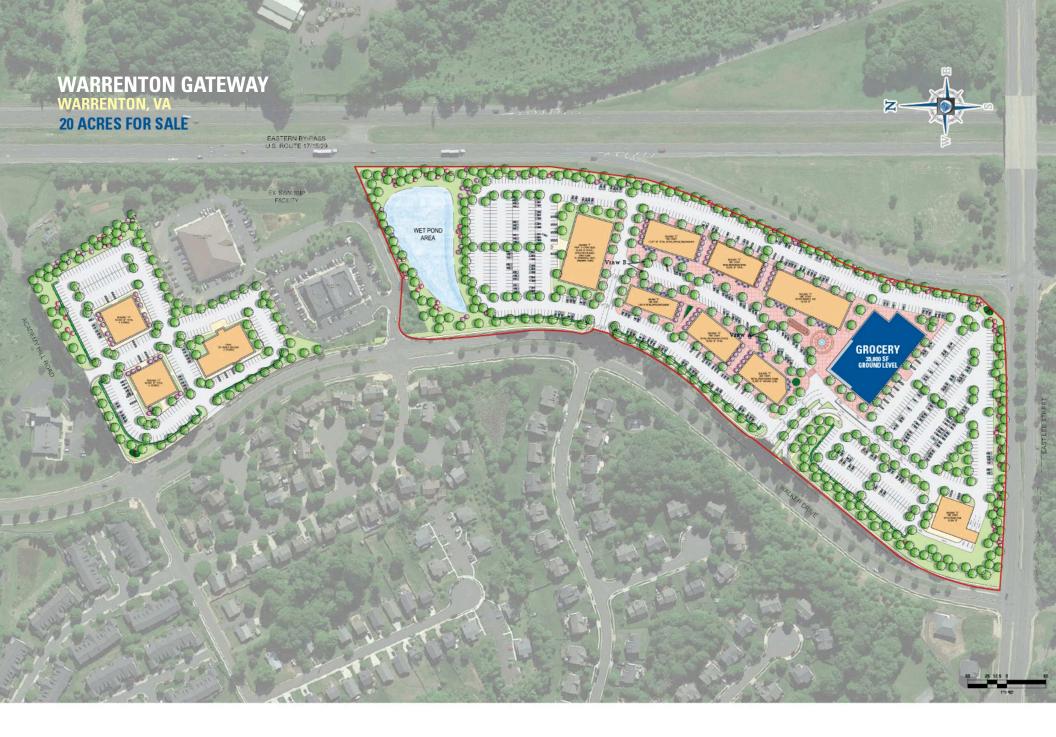

nd available for sale
- I Zoned Mixed Use, Retail and Light Industrial
- I Located in the heart of Warrenton along Route 15 near where Routes 15, 17, and 29 converge
- I Target users are grocery stores or other large box stores
- I Plenty of residential growth to the east of the property

#### **DEMOGRAPHICS 2025**

|                           | 1 MILE            | 3 MILES   | 5 MILES   |
|---------------------------|-------------------|-----------|-----------|
| POPULATION                | 6,012             | 18,206    | 29,263    |
| DAYTIME<br>POPULATION     | 4,903             | 12,113    | 14,353    |
| \$<br>HOUSEHOLD<br>INCOME | \$115,091         | \$131,530 | \$137,059 |
| TRAFFIC COUNTS            | 9,116 on E Lee St |           |           |

#### **AREA RETAILERS**























## **SITE PLAN**

# WARRENTON GATEWAY | WARRENTON, VA 20 ACRES FOR SALE





### WARRENTON GATEWAY | WALKER DR & E LEE ST, WARRENTON, VA

Chris Pamboukian | cpamboukian@rappaportco.com | 571.437.4524 Pat O'Meara | pomeara@rappaportco.com | 571.382.1218

rappaportco.com