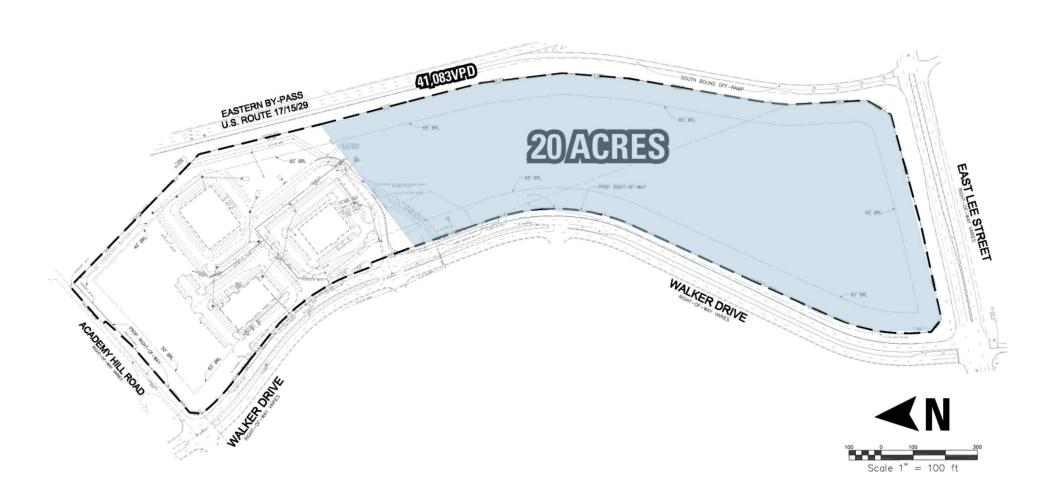

#### **WALKER DR & E LEE ST WARRENTON, VA**

- 1 14 20 acres of land available for sale
- I Zoned Mixed Use, Retail and Light Industrial
- I Located in the heart of Warrenton along Route 15 near where Routes 15, 17, and 29 converge
- I Target users are grocery stores or other large box stores
- I Plenty of residential growth to the east of the property