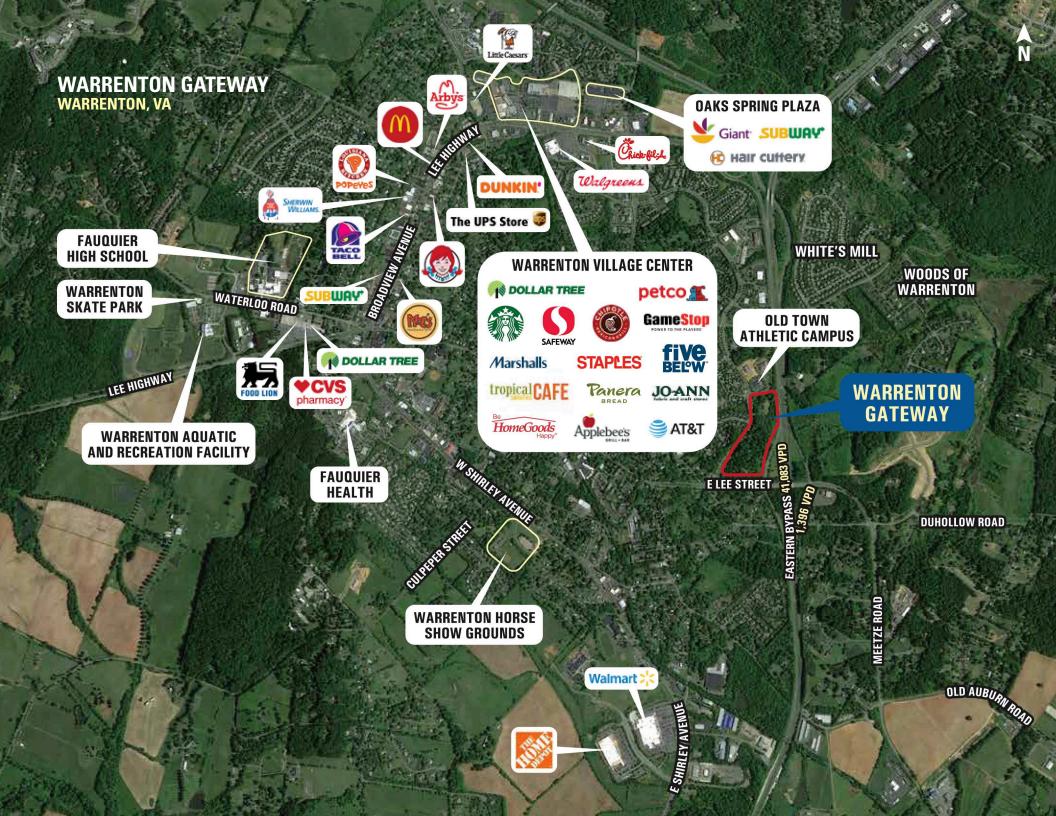

able for sale
- I Zoned Mixed Use, Retail and Light Industrial
- I Located in the heart of Warrenton along Route 15 near where Routes 15, 17, and 29 converge
- I Target users are grocery stores or other large box stores
- I Plenty of residential growth to the east of the property

#### **DEMOGRAPHICS 2025**

|                           | 1 MILE            | 3 MILES   | 5 MILES   |
|---------------------------|-------------------|-----------|-----------|
| POPULATION                | 6,012             | 18,206    | 29,263    |
| DAYTIME<br>POPULATION     | 4,903             | 12,113    | 14,353    |
| \$<br>HOUSEHOLD<br>INCOME | \$115,091         | \$131,530 | \$137,059 |
| TRAFFIC COUNTS            | 9,116 on E Lee St |           |           |

#### **AREA RETAILERS**























## **SITE PLAN**

# WARRENTON GATEWAY | WARRENTON, VA 20 ACRES FOR SALE





### WARRENTON GATEWAY | WALKER DR & E LEE ST, WARRENTON, VA

Chris Pamboukian | cpamboukian@rappaportco.com | 571.437.4524 Pat O'Meara | pomeara@rappaportco.com | 571.382.1218

rappaportco.com