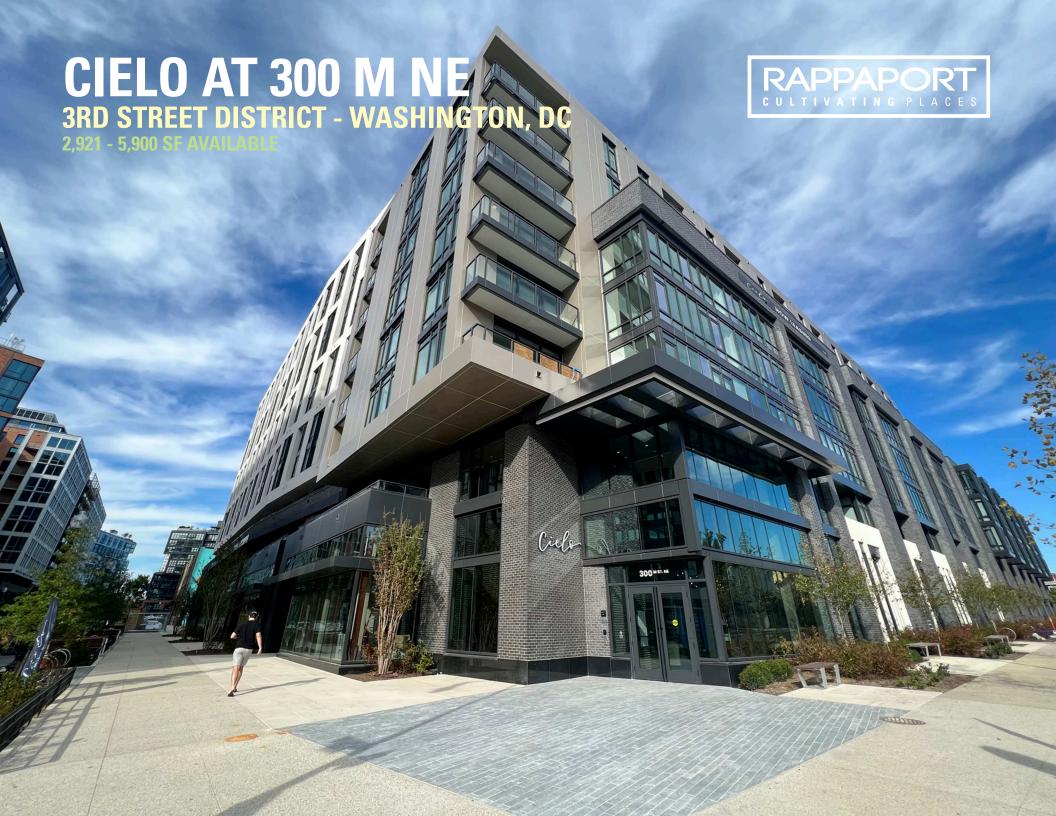

# **CIELO AT 300 M NE**

## **3RD STREET DISTRICT - WASHINGTON, DC**

- I Retail available in a 457-unit mixed use residential apartment development in Washington, D.C.
- I Washingtons new authentic Live Work Play neighborhood
- I Unique location serving both Union Market and NoMa, just across from REI at Uline arena
- I Over 8 million SF of office in surrounding NoMa and 14.8 Million SF of planned development immediately surrounding the project
- I Two vented restaurant opportunities

#### CIELO AT 300 M NE | 3RD STREET DISTRICT - WASHINGTON, DC

2,921 - 5,900 SF AVAILABLE