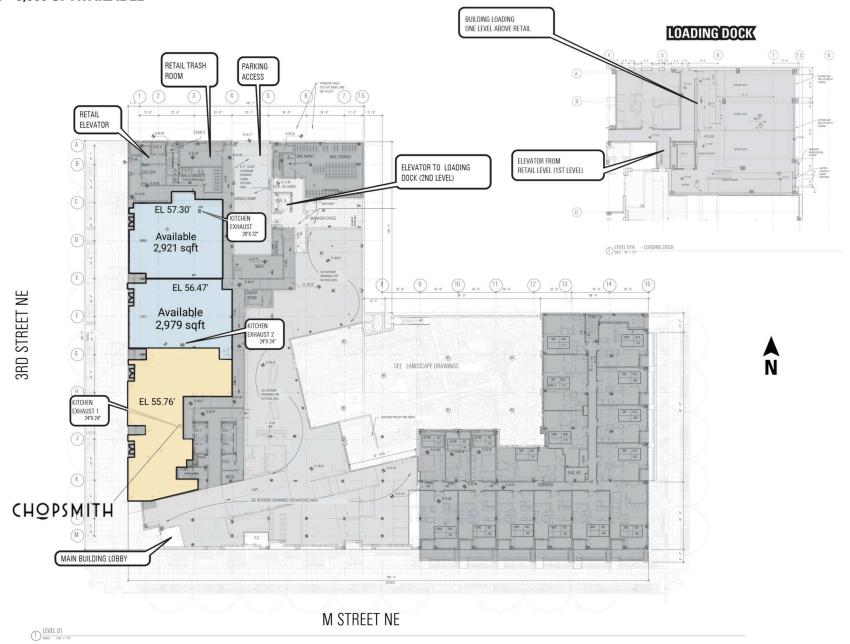

# **SITE PLAN**

#### CIELO AT 300 M NE | 3RD STREET DISTRICT - WASHINGTON, DC

2,921 - 5,900 SF AVAILABLE