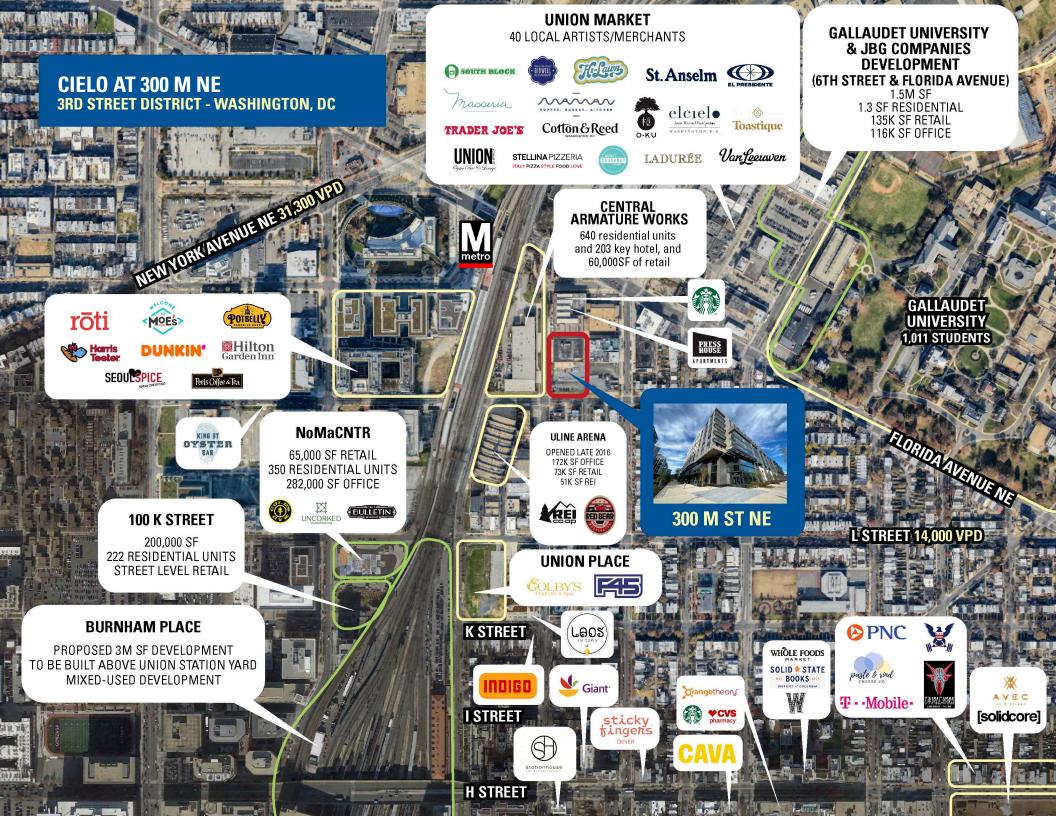

## **3RD STREET DISTRICT - WASHINGTON, DC**

- I Retail available in a 457-unit mixed use residential apartment development in Washington, D.C.
- I Washingtons new authentic Live Work Play neighborhood
- I Unique location serving both Union Market and NoMa, just across from REI at Uline arena
- I Over 8 million SF of office in surrounding NoMa and 14.8 Million SF of planned development immediately surrounding the project
- I Two vented restaurant opportunities

#### **AREA RETAILERS**

# **SITE PLAN**