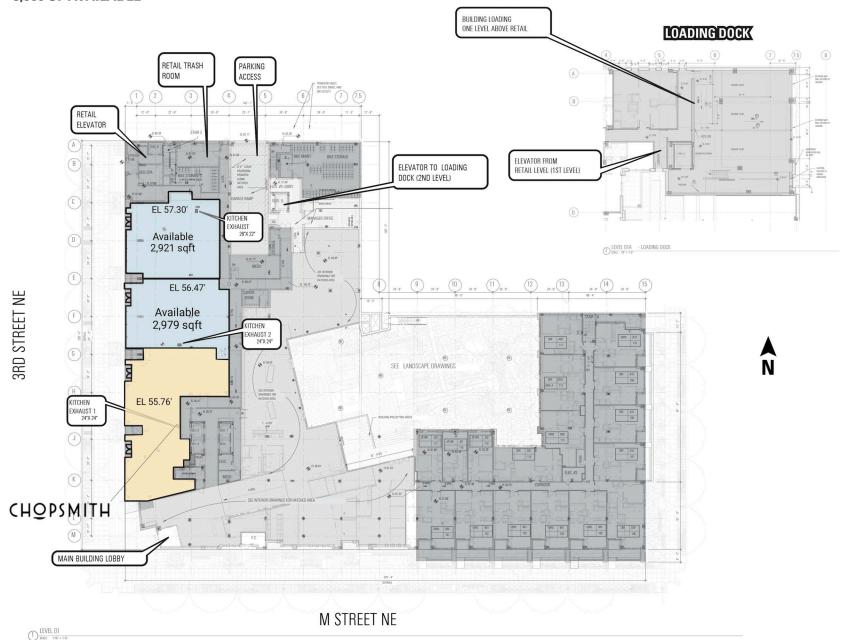

## **SITE PLAN**

#### CIELO AT 300 M NE | 3RD STREET DISTRICT - WASHINGTON, DC

2,921 - 5,900 SF AVAILABLE