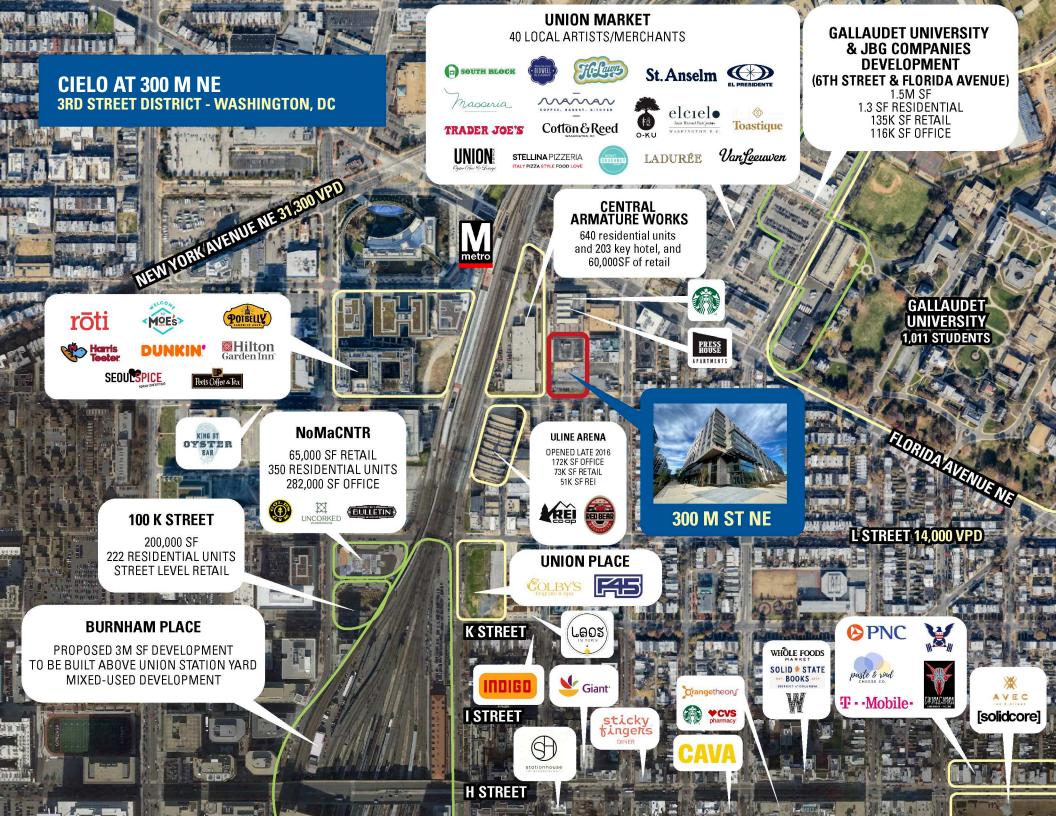

velopment in Washington, D.C.
- I Washingtons new authentic Live Work Play neighborhood
- I Unique location serving both Union Market and NoMa, just across from REI at Uline arena
- I Over 8 million SF of office in surrounding NoMa and 14.8 Million SF of planned development immediately surrounding the project
- I Two vented restaurant opportunities

#### **DEMOGRAPHICS 2025**

|                                     | .25 MILE  | .5 MILE   | 1 MILE    |
|-------------------------------------|-----------|-----------|-----------|
| POPULATION                          | 6,058     | 25,985    | 72,753    |
| \$<br>HOUSEHOLD<br>INCOME           | \$144,425 | \$131,194 | \$131,128 |
| \$<br>MEDIAN<br>HOUSEHOLD<br>INCOME | \$75,061  | \$87,605  | \$97,158  |

## **AREA RETAILERS**



















## **SITE PLAN**

#### CIELO AT 300 M NE | 3RD STREET DISTRICT - WASHINGTON, DC

2,921 - 5,900 SF AVAILABLE





# CIELO AT 300 M NE | 300 M ST NE, 3RD STREET DISTRICT - WASHINGTON, DC

Bill Dickinson | bdickinson@rappaportco.com | 703.310.6983 Pat O'Meara | pomeara@rappaportco.com | 571.382.1218

rappaportco.com