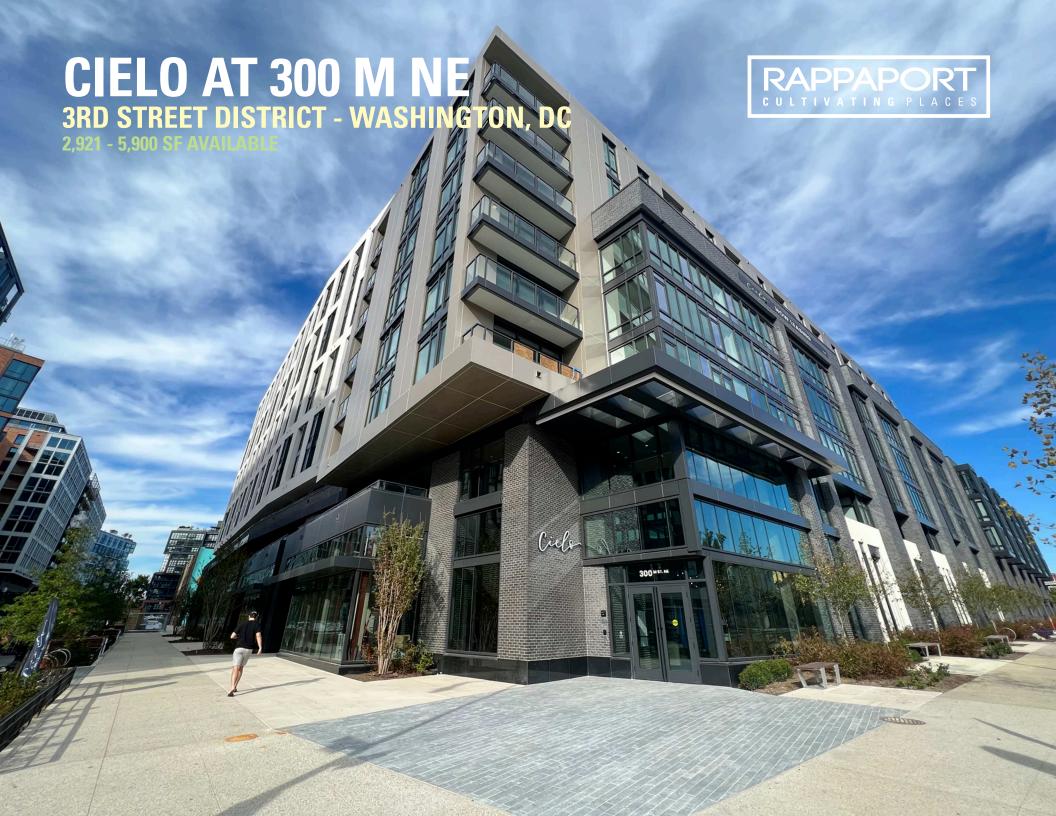

## **CIELO AT 300 M NE**

#### **3RD STREET DISTRICT - WASHINGTON, DC**

- I Retail available in a 457-unit mixed use residential apartment development in Washington, D.C.
- I Washingtons new authentic Live Work Play neighborhood
- I Unique location serving both Union Market and NoMa, just across from REI at Uline arena
- I Over 8 million SF of office in surrounding NoMa and 14.8 Million SF of planned development immediately surrounding the project
- I Two vented restaurant opportunities

#### CIELO AT 300 M NE | 3RD STREET DISTRICT - WASHINGTON, DC

2,921 - 5,900 SF AVAILABLE