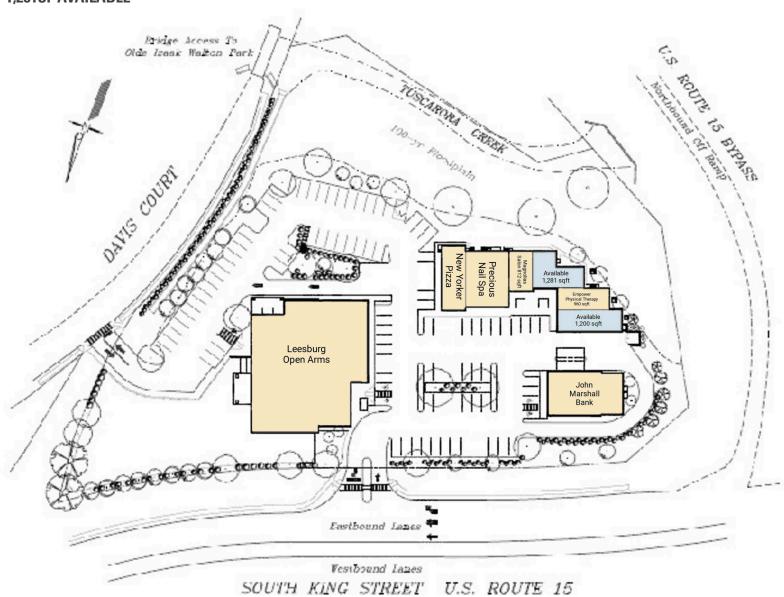

## **SITE PLAN**

### **SOUTH KING STREET CENTER | LEESBURG, VA**

1,200 - 1,281SF AVAILABLE