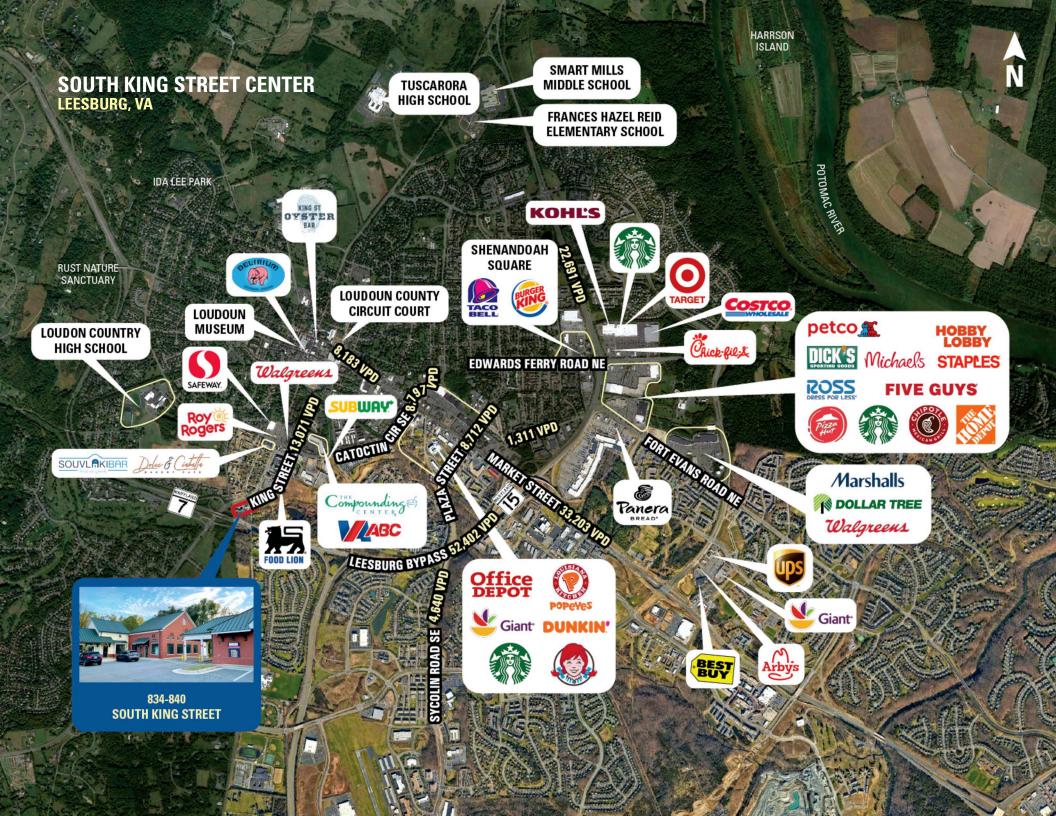

# **SOUTH KING STREET CENTER**

**LEESBURG, VA** 

- I Located minutes from downtown Leesburg
- I Premier Toll Road access
- I Target uses include fitness, martial arts, medical, and restaurants
- I On site daycare and drive thru bank results in repeat customers

### **DEMOGRAPHICS 2024**

|                           | 1 MILE    | 3 MILES   | 5 MILES   |
|---------------------------|-----------|-----------|-----------|
| POPULATION                | 14,701    | 59,926    | 92,432    |
| DAYTIME<br>POPULATION     | 8,738     | 29,894    | 36,446    |
| \$<br>HOUSEHOLD<br>INCOME | \$137,566 | \$161,599 | \$188,317 |

### **AREA RETAILERS**















## **SITE PLAN**

### **SOUTH KING STREET CENTER | LEESBURG, VA**

1,200 - 1,281SF AVAILABLE





### **SOUTH KING STREET CENTER | 834-840 S KING ST, LEESBURG, VA**

Chris Pamboukian | cpamboukian@rappaportco.com | 571.382.1217

rappaportco.com