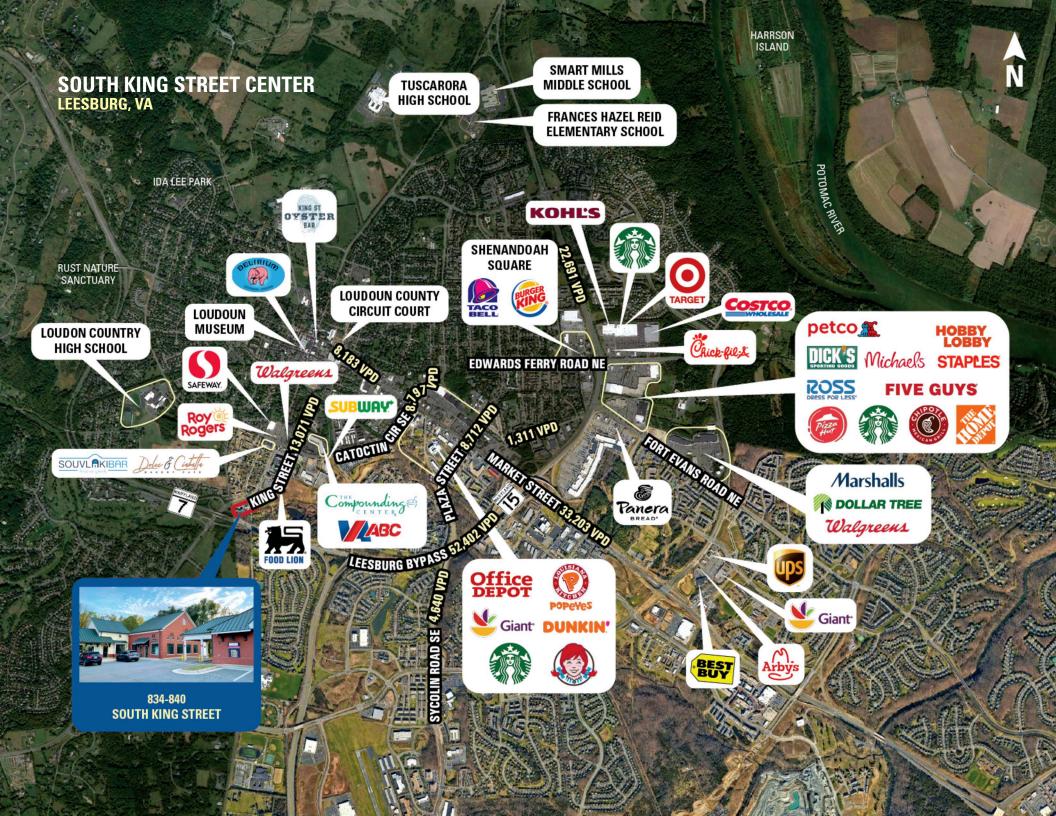

# **SOUTH KING STREET CENTER**

**LEESBURG, VA** 

- I Located minutes from downtown Leesburg
- I Premier Toll Road access
- I Target uses include fitness, martial arts, medical, and restaurants
- I On site daycare and drive thru bank results in repeat customers

### **DEMOGRAPHICS 2024**

|                           | 1 MILE    | 3 MILES   | 5 MILES   |
|---------------------------|-----------|-----------|-----------|
| POPULATION                | 14,701    | 59,926    | 92,432    |
| DAYTIME<br>POPULATION     | 8,738     | 29,894    | 36,446    |
| \$<br>HOUSEHOLD<br>INCOME | \$137,566 | \$161,599 | \$188,317 |

### **AREA RETAILERS**















## **SITE PLAN**

### **SOUTH KING STREET CENTER | LEESBURG, VA**

1,200 - 1,281SF AVAILABLE





### **SOUTH KING STREET CENTER | 834-840 S KING ST, LEESBURG, VA**

Chris Pamboukian | cpamboukian@rappaportco.com | 571.437.4524

rappaportco.com