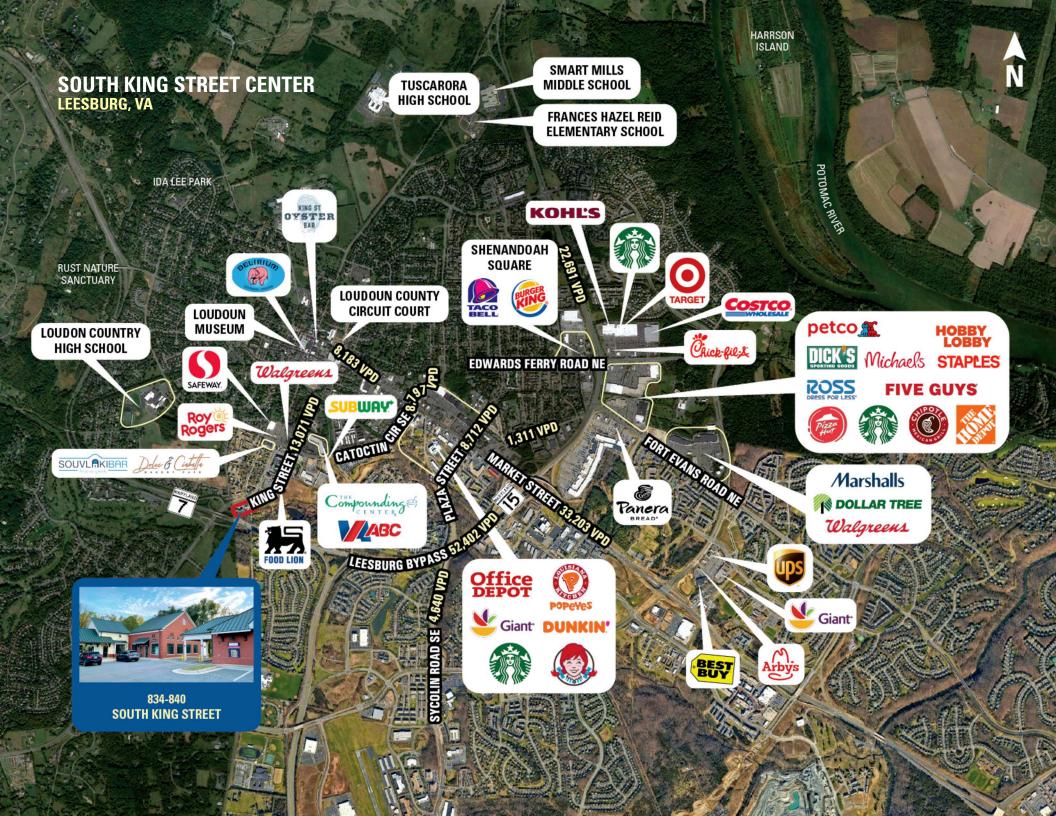

# **SOUTH KING STREET CENTER**

**LEESBURG, VA** 

- I Located minutes from downtown Leesburg
- I Premier Toll Road access
- I Target uses include fitness, martial arts, medical, and restaurants
- I On site daycare and drive thru bank results in repeat customers

## **AREA RETAILERS**