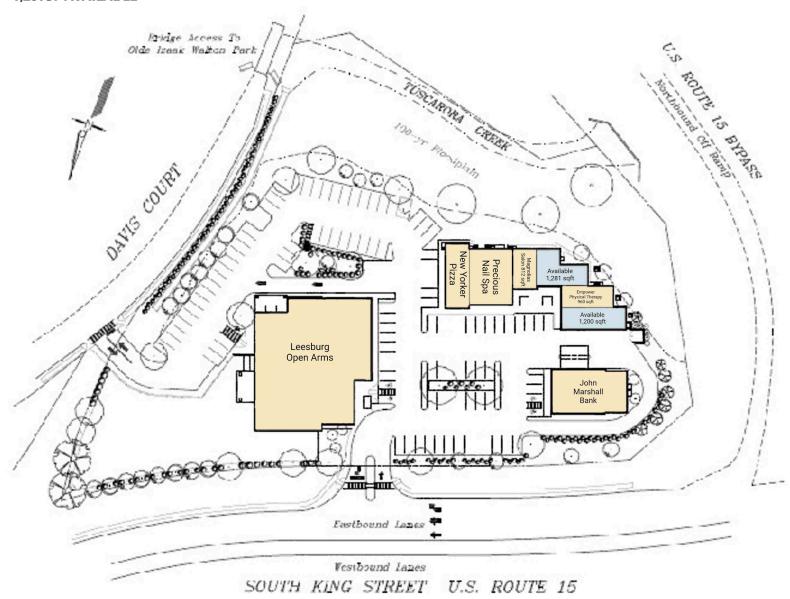

### **SITE PLAN**

#### **SOUTH KING STREET CENTER | LEESBURG, VA**

1,200 - 1,281SF AVAILABLE