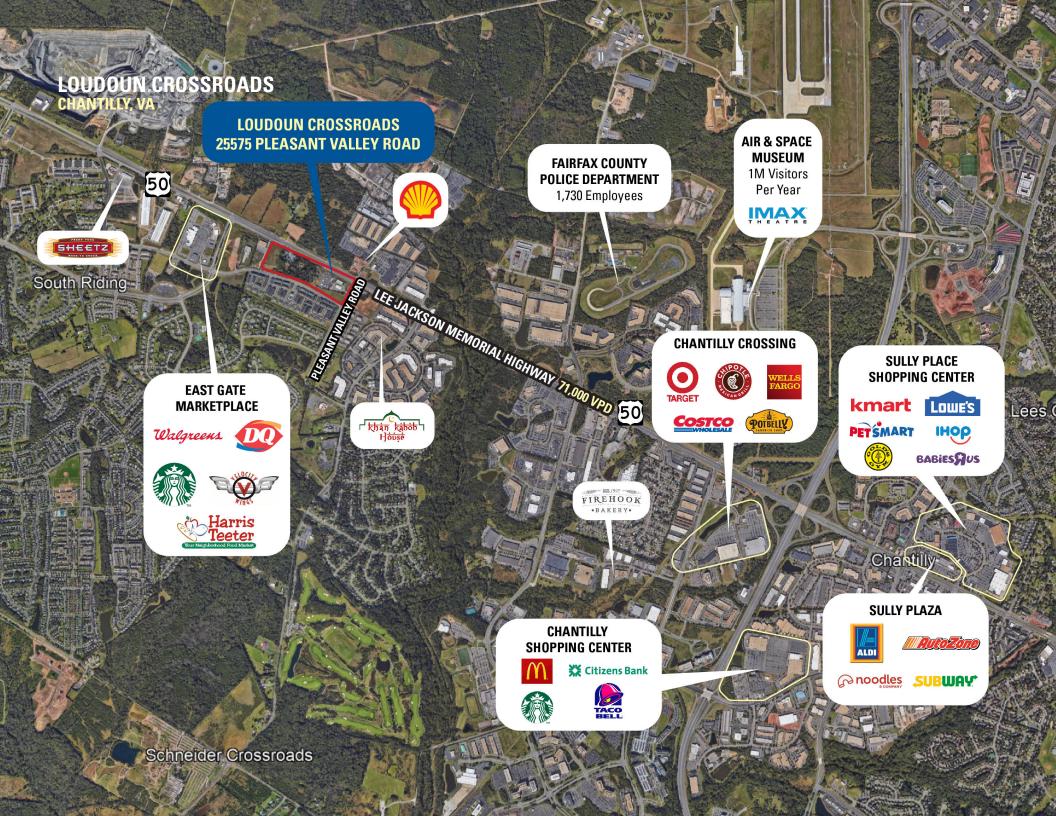

# **LOUDOUN CROSSROADS**

### **CHANTILLY, VA**

- I Pad site opportunities at the signalized intersection of Route 50 and Pleasant Valley Road
- I Prominently positioned in Loudoun County, one of the most affluent and growing counties in the U.S.
- I Close proximity to Dulles International Airport, several shopping centers as well as residential communities
- I Tenants to start opening Summer 2023