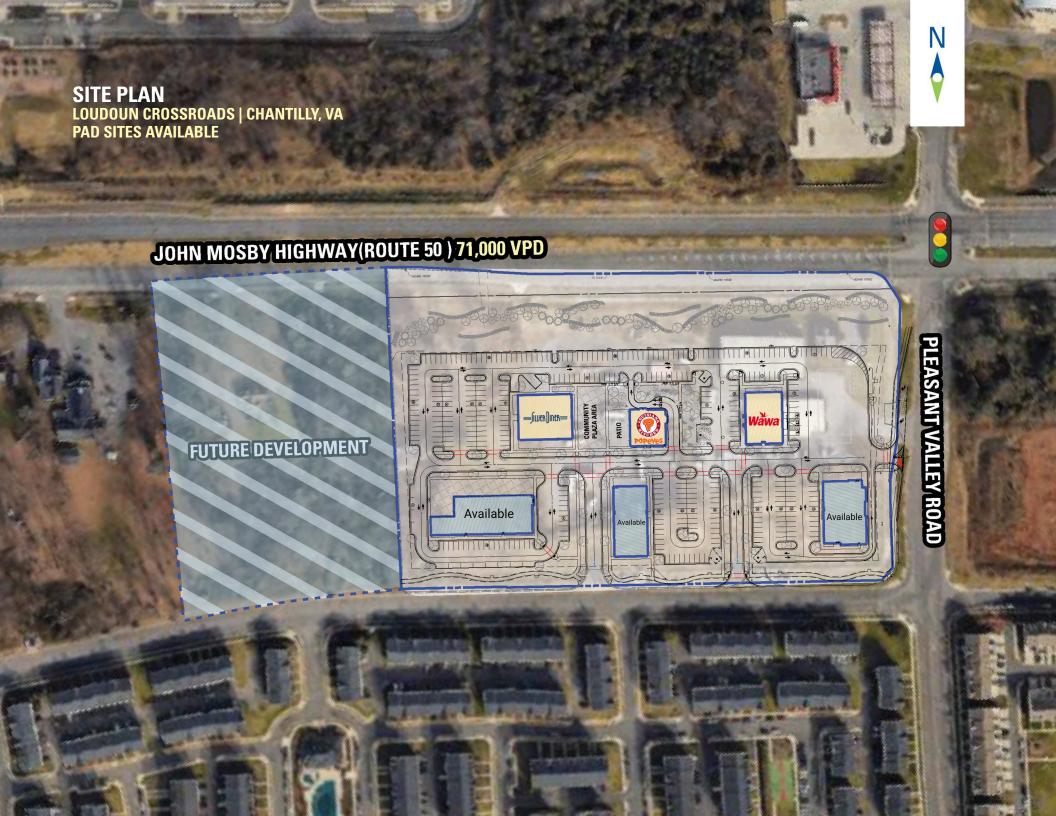

# **LOUDOUN CROSSROADS**

### **CHANTILLY, VA**

- I Pad site opportunities at the signalized intersection of Route 50 and Pleasant Valley Road
- I Prominently positioned in Loudoun County, one of the most affluent and growing counties in the U.S.
- I Close proximity to Dulles International Airport, several shopping centers as well as residential communities
- I Tenants to start opening Summer 2023

#### **DEMOGRAPHICS 2025**

|    |                       | 1 MILE                                               | 3 MILES   | 5 MILES   |
|----|-----------------------|------------------------------------------------------|-----------|-----------|
| ŤŤ | POPULATION            | 6,211                                                | 36,229    | 163,683   |
|    | DAYTIME<br>POPULATION | 10,711                                               | 65,804    | 174,920   |
| \$ | HOUSEHOLD<br>INCOME   | \$170,178                                            | \$163,643 | \$168,466 |
|    | TRAFFIC COUNTS        | 71,000 on Lee Jackson Memorial Highway<br>(Route 50) |           |           |