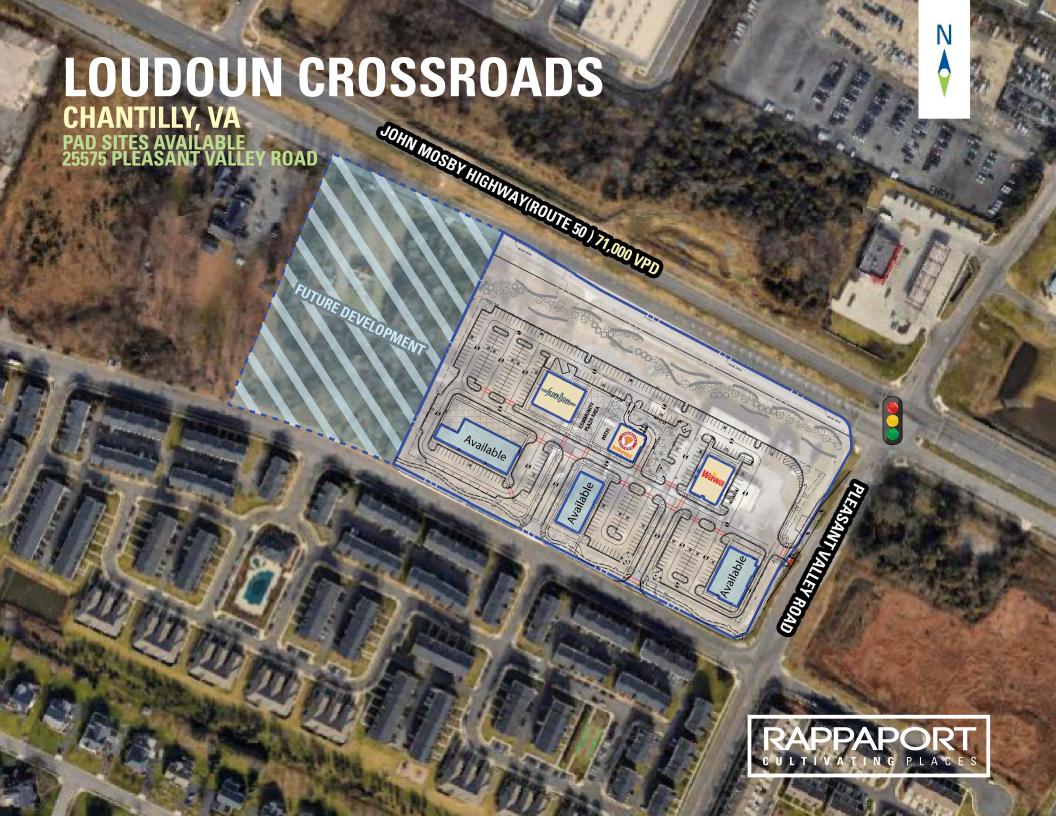

# **LOUDOUN CROSSROADS**

### **CHANTILLY, VA**

- I Pad site opportunities at the signalized intersection of Route 50 and Pleasant Valley Road
- I Prominently positioned in Loudoun County, one of the most affluent and growing counties in the U.S.
- I Close proximity to Dulles International Airport, several shopping centers as well as residential communities
- I Tenants to start opening Summer 2023

#### **DEMOGRAPHICS 2025**

|    |                       | 1 MILE                                               | 3 MILES   | 5 MILES   |
|----|-----------------------|------------------------------------------------------|-----------|-----------|
| ŤŤ | POPULATION            | 6,211                                                | 36,229    | 163,683   |
|    | DAYTIME<br>POPULATION | 10,711                                               | 65,804    | 174,920   |
| \$ | HOUSEHOLD<br>INCOME   | \$170,178                                            | \$163,643 | \$168,466 |
|    | TRAFFIC COUNTS        | 71,000 on Lee Jackson Memorial Highway<br>(Route 50) |           |           |