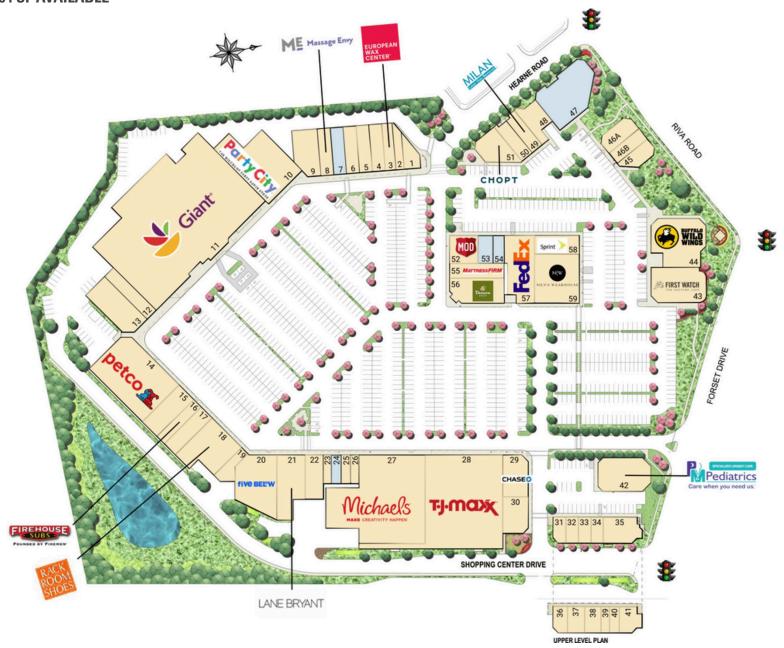

## **SITE PLAN**

# FESTIVAL AT RIVA | ANNAPOLIS, MD

1,000 - 8,704 SF AVAILABLE

# **TENANT LIST**

# FESTIVAL AT RIVA | ANNAPOLIS, MD

| # SQ. FT  | MERCHANT                     | #     | SQ. FT | MERCHANT                 | #   | SQ. FT | MERCHANT                    |
|-----------|------------------------------|-------|--------|--------------------------|-----|--------|-----------------------------|
| 1 1,535   | Ceremony Coffee              | 19    | 1,125  | Stretch Zone             | 44  | 8,147  | Buffalo Wild Wings          |
| 2 1,334   | Sport Clips                  | 20    | 8,195  | Five Below               | 45  | 2,060  | Blinds To Go                |
| 3 1,800   | European Wax Center          | 21    | 5,637  | Lane Bryant              | 46A | 1,865  | Lebanese Taverna            |
| 4 2,250   | Hangry Joe's                 | 22    | 2,975  | House of Hunan           | 46B | 2,485  | Stuart Kitchens             |
| 5 2,250   | House of Umami               | 23    | 825    | Spa 1 Nail               | 47  | 8,704  | Available                   |
| 6 2,250   | ATI Physical Therapy         | 24    | 1,100  | Available                | 48  | 2,652  | Annapolis Green             |
| 7 2,520   | Available                    | 25    | 990    | Annapolis Tailors        |     |        | Dental                      |
| 8 2,540   | Massage Envy                 | 26    | 958    | Pigtails & Crewcuts      | 49  | 1,983  | Milan Laser Hair<br>Removal |
| 9 3,600   | Affordable Care              | 27    | 25,456 | Michaels Arts &          | 50  | 1,551  | Smoothie King               |
| 10 11,614 | Party City                   | 00    | 07.050 | Crafts                   | 51  | 3,500  | Chopt                       |
| 11 56,551 | Giant                        | 28    | 27,250 | T.J. Maxx                | 52  | 3,000  | MOD Pizza                   |
| 12 2,694  | MyEyeDr.                     | 29    | 3,906  | JPMorgan Chase<br>Bank   | 53  | 1,542  | Available                   |
| 13 5,337  | Festival Wine and<br>Spirits | 30    | 3,500  | KidStrong                | 54  | 1,000  | Available                   |
| 14 14,488 | Petco                        | 31-35 | 9,033  | Paul Mitchell the        | 55  | 3,375  | Mattress Firm               |
| 15 4,000  | Carter's                     | 00.44 |        | School                   | 56  | 5,192  | Panera Bread                |
| 16 2,000  | Firehouse Subs               | 36-41 | 6,505  | Paul Mitchell the School | 57  | 8,029  | FedEx                       |
| 17 3,000  | The Vitamin Shoppe           | 42    | 5,979  | PM Pediatrics            | 58  | 3,150  | Sprint                      |
| 18 6,850  | Rack Room Shoes              | 43    | 6,709  | First Watch              | 59  | 5,950  | Men's Wearhouse             |