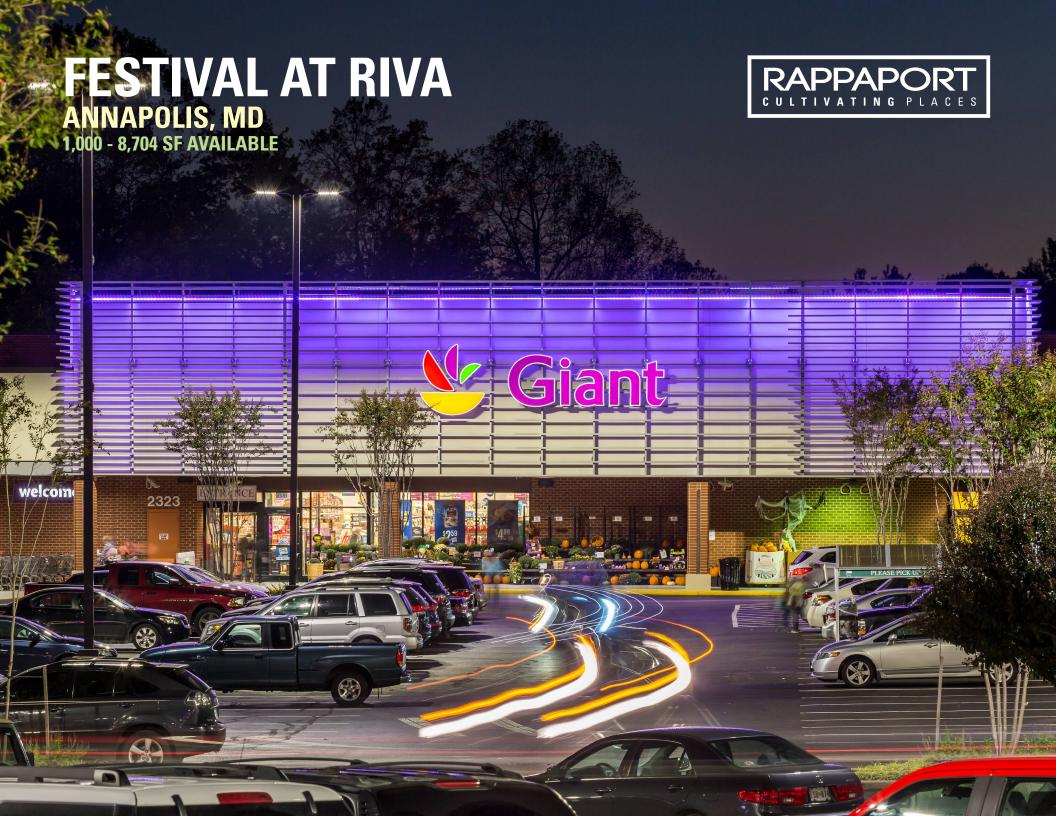

## **FESTIVAL AT RIVA**

### **ANNAPOLIS, MD**

- I Premier community center located in the heart of the Annapolis retail market at the corner of Forest Drive and Riva Road
- I Convenient access to major arteries: Route 2 (Solomons Island Road) and Route 50
- I Dense daytime population and high surrounding household incomes
- I Excellent tenant mix with Giant Food, Five Below, T.J. Maxx, Petco and Michaels

# FESTIVAL AT RIVA | ANNAPOLIS, MD

1,000 - 8,704 SF AVAILABLE