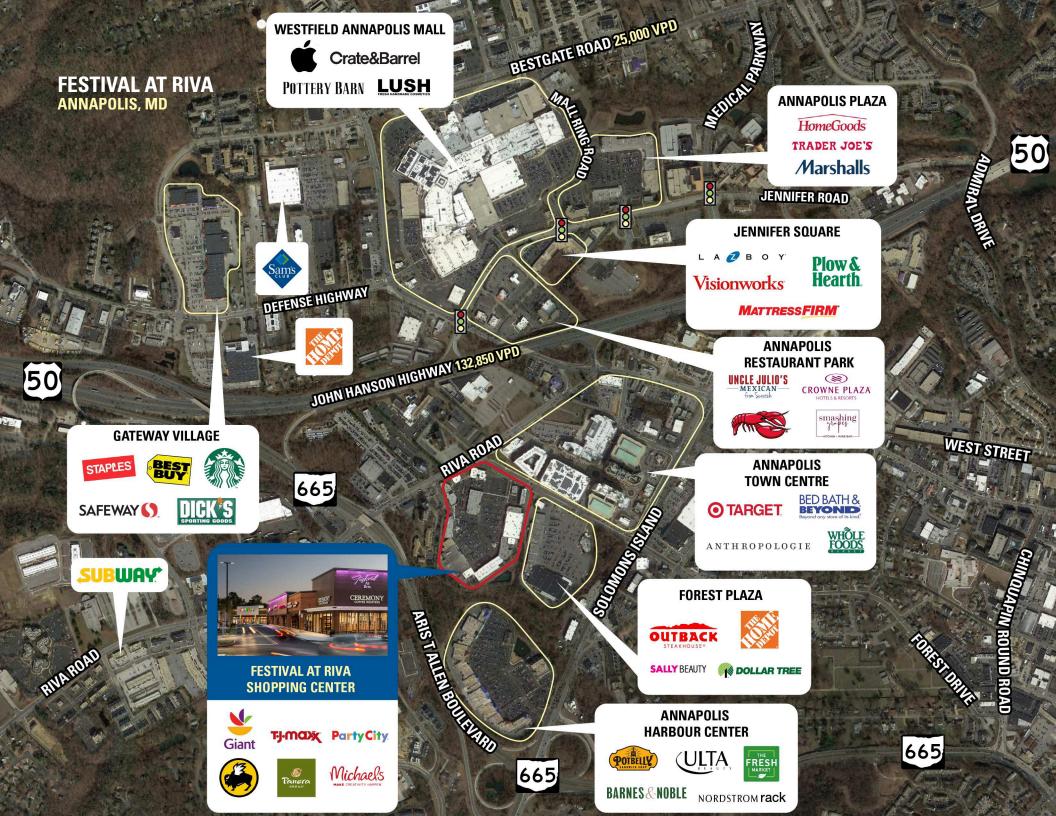

### **ANNAPOLIS, MD**

- I Premier community center located in the heart of the Annapolis retail market at the corner of Forest Drive and Riva Road
- I Convenient access to major arteries: Route 2 (Solomons Island Road) and Route 50
- I Dense daytime population and high surrounding household incomes
- I Excellent tenant mix with Giant Food, Five Below, T.J. Maxx, Petco and Michaels

### **DEMOGRAPHICS 2024**

|         |                       | 1 MILE    | 3 MILES      | 5 MILES     |
|---------|-----------------------|-----------|--------------|-------------|
|         | POPULATION            | 6,627     | 54,914       | 107,987     |
|         | DAYTIME<br>POPULATION | 21,070    | 62,297       | 84,009      |
| \$      | HOUSEHOLD<br>INCOME   | \$109,916 | \$116,877    | \$128,686   |
| <u></u> | TRAFFIC COUNTS        | 33,500 on | Route 655 at | : Riva Road |