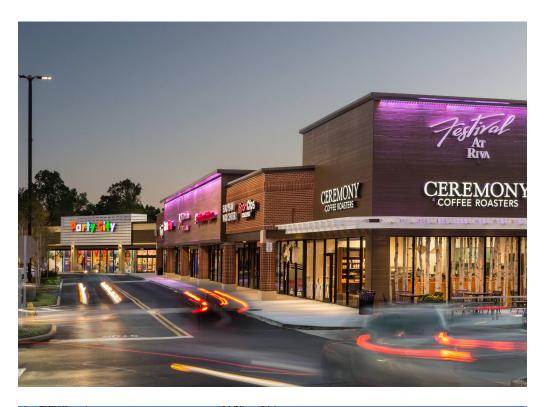

## **FESTIVAL AT RIVA**

### **ANNAPOLIS, MD**

- I Premier community center located in the heart of the Annapolis retail market at the corner of Forest Drive and Riva Road
- I Convenient access to major arteries: Route 2 (Solomons Island Road) and Route 50
- I Dense daytime population and high surrounding household incomes
- I Excellent tenant mix with Giant Food, Five Below, T.J. Maxx, Petco and Michaels