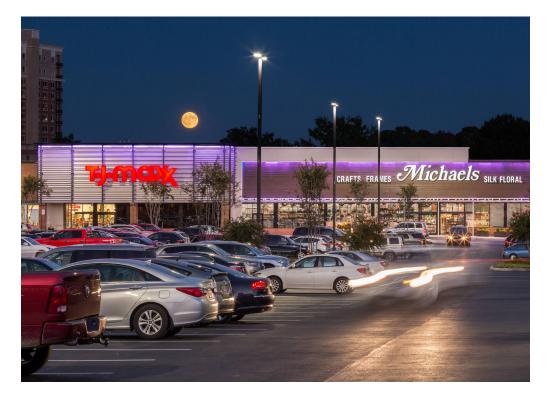

#### FESTIVAL AT RIVA ANNAPOLIS, MD

- Premier community center located in the heart of the Annapolis retail market at the corner of Forest Drive and Riva Road
- Convenient access to major arteries: Route 2 (Solomons Island Road) and Route 50
- Dense daytime population and high surrounding household incomes
- Excellent tenant mix with Giant Food, Five Below, T.J. Maxx, Petco and Michaels

#### **CO-TENANTS**

TJ-MOX Michaels petco and