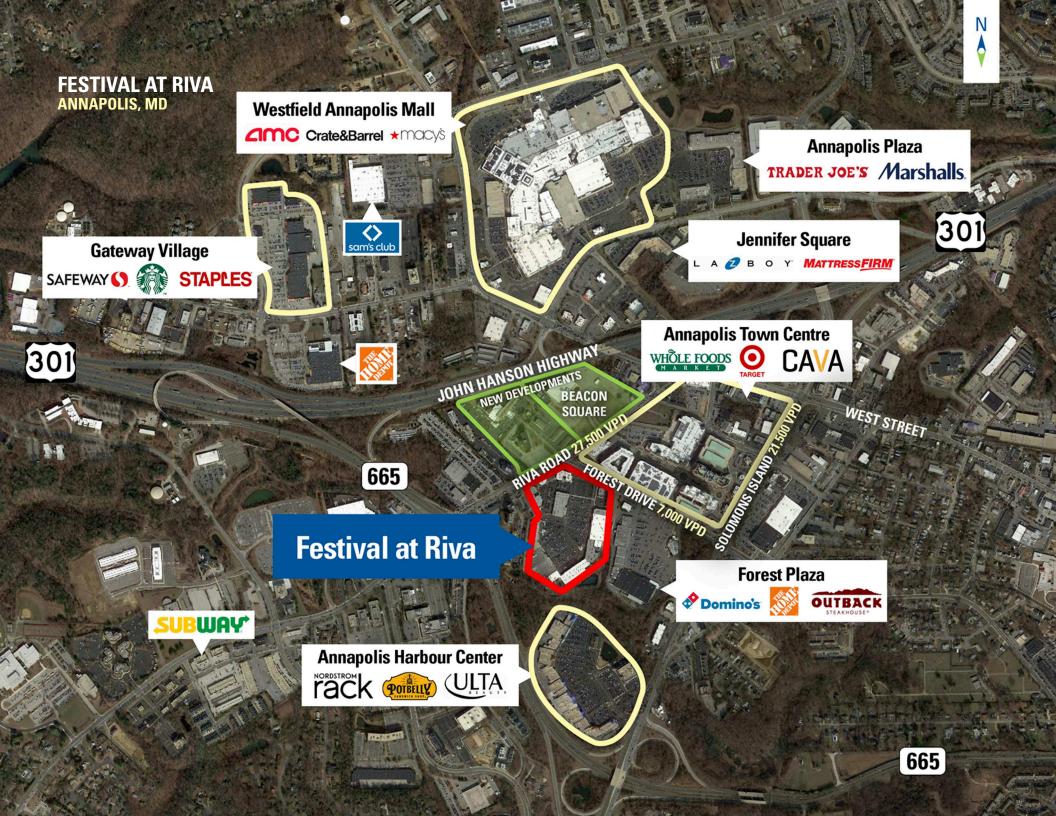

#### FESTIVAL AT RIVA ANNAPOLIS, MD

- Premier community center located in the heart of the Annapolis retail market at the corner of Forest Drive and Riva Road
- Convenient access to major arteries: Route 2 (Solomons Island Road) and Route 50
- Dense daytime population and high surrounding household incomes
- Excellent tenant mix with Giant Food, Five Below, T.J. Maxx, Petco and Michaels

### **DEMOGRAPHICS 2025**

|            |                       | 1 MILE    | 3 MILES      | 5 MILES   |
|------------|-----------------------|-----------|--------------|-----------|
| <b>İ</b> İ | POPULATION            | 8,698     | 58,241       | 101,630   |
| ÿ          | DAYTIME<br>POPULATION | 27,075    | 68,161       | 97,764    |
| \$         | HOUSEHOLD<br>INCOME   | \$166,672 | \$122,241    | \$125,876 |
|            | TRAFFIC<br>COUNTS     | 27,500 on | Route 655 at | Riva Road |