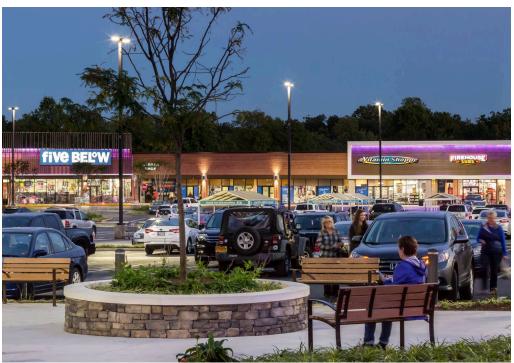

#### FESTIVAL AT RIVA ANNAPOLIS, MD

- Premier community center located in the heart of the Annapolis retail market at the corner of Forest Drive and Riva Road
- Convenient access to major arteries: Route 2 (Solomons Island Road) and Route 50
- Dense daytime population and high surrounding household incomes
- Excellent tenant mix with Giant Food, Five Below, T.J. Maxx, Petco and Michaels

#### **CO-TENANTS**

TJ-MOX Michaels petco and