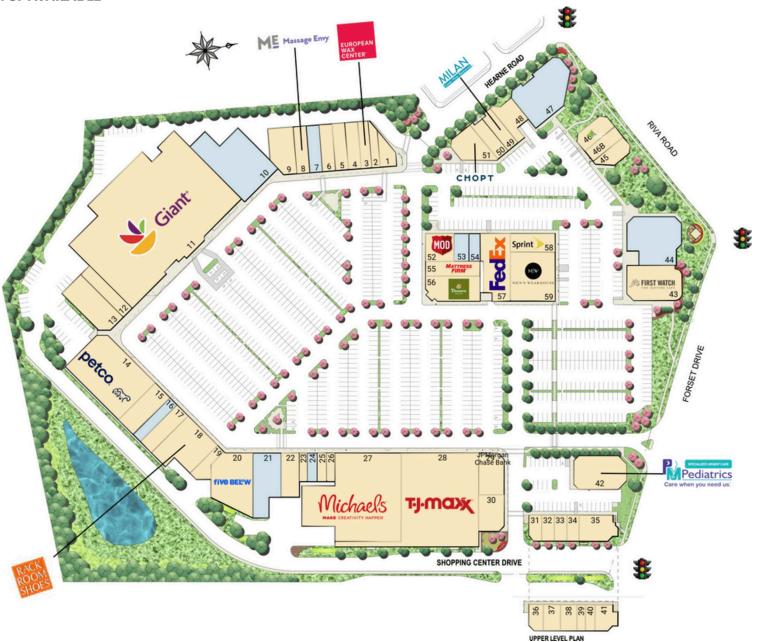

#### **SITE PLAN** FESTIVAL AT RIVA | ANNAPOLIS, MD 1,000 - 11,614 SF AVAILABLE

## **TENANT LIST**

FESTIVAL AT RIVA | ANNAPOLIS, MD

| #  | <b>SQ</b> . FT | MERCHANT                     |
|----|----------------|------------------------------|
| 1  | 1,535          | Ceremony Coffee              |
| 2  | 1,334          | Sport Clips                  |
| 3  | 1,800          | European Wax Center          |
| 4  | 2,250          | Hangry Joe's                 |
| 5  | 2,250          | House of Umami               |
| 6  | 2,250          | ATI Physical Therapy         |
| 7  | 2,520          | Available                    |
| 8  | 2,540          | Massage Envy                 |
| 9  | 3,600          | Affordable Care              |
| 10 | 11,614         | Available                    |
| 11 | 56,551         | Giant                        |
| 12 | 2,694          | MyEyeDr.                     |
| 13 | 5,337          | Festival Wine and<br>Spirits |
| 14 | 14,488         | Petco                        |
| 15 | 4,000          | Carter's                     |
| 16 | 2,000          | Available                    |
| 17 | 3,000          | The Vitamin Shoppe           |
| 18 | 6,850          | Rack Room Shoes              |

| #     | <b>SQ. FT</b> | MERCHANT                    |
|-------|---------------|-----------------------------|
| 19    | 1,125         | Stretch Zone                |
| 20    | 8,195         | Five Below                  |
| 21    | 5,637         | Available                   |
| 22    | 2,975         | House of Hunan              |
| 23    | 825           | Spa 1 Nail                  |
| 24    | 1,100         | Available                   |
| 25    | 990           | Annapolis Tailors           |
| 26    | 958           | Pigtails & Crewcuts         |
| 27    | 25,456        | Michaels Arts &<br>Crafts   |
| 28    | 27,250        | T.J. Maxx                   |
| 29    | 3,906         | JPMorgan Chase<br>Bank      |
| 30    | 3,500         | KidStrong                   |
| 31-35 | 9,033         | Paul Mitchell the<br>School |
| 36-41 | 6,505         | Paul Mitchell the<br>School |
| 42    | 5,979         | PM Pediatrics               |
| 43    | 6,709         | First Watch                 |

| #   | <b>SQ. FT</b> | MERCHANT                    |
|-----|---------------|-----------------------------|
| 44  | 8,147         | Available                   |
| 45  | 2,060         | Blinds To Go                |
| 46A | 1,865         | Lebanese Taverna            |
| 46B | 2,485         | Stuart Kitchens             |
| 47  | 8,704         | Available                   |
| 48  | 2,652         | Annapolis Green<br>Dental   |
| 49  | 1,983         | Milan Laser Hair<br>Removal |
| 50  | 1,551         | Smoothie King               |
| 51  | 3,500         | Chopt                       |
| 52  | 3,000         | MOD Pizza                   |
| 53  | 1,542         | Available                   |
| 54  | 1,000         | Available                   |
| 55  | 3,375         | Mattress Firm               |
| 56  | 5,192         | Panera Bread                |
| 57  | 8,029         | FedEx                       |
| 58  | 3,150         | Sprint                      |
| 59  | 5,950         | Men's Wearhouse             |