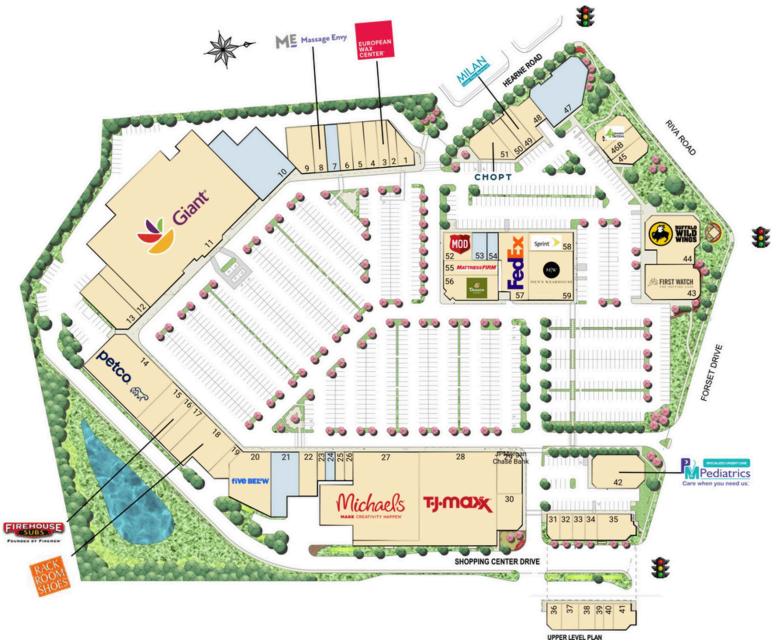

#### **SITE PLAN** FESTIVAL AT RIVA | ANNAPOLIS, MD 1,000 - 11,614 SF AVAILABLE

## **TENANT LIST**

FESTIVAL AT RIVA | ANNAPOLIS, MD

| #  | <b>SQ. FT</b> | MERCHANT                     |
|----|---------------|------------------------------|
| 1  | 1,535         | Ceremony Coffee              |
| 2  | 1,334         | Sport Clips                  |
| 3  | 1,800         | European Wax Center          |
| 4  | 2,250         | Hangry Joe's                 |
| 5  | 2,250         | House of Umami               |
| 6  | 2,250         | ATI Physical Therapy         |
| 7  | 2,520         | Available                    |
| 8  | 2,540         | Massage Envy                 |
| 9  | 3,600         | Affordable Care              |
| 10 | 11,614        | Available                    |
| 11 | 56,551        | Giant                        |
| 12 | 2,694         | MyEyeDr.                     |
| 13 | 5,337         | Festival Wine and<br>Spirits |
| 14 | 14,488        | Petco                        |
| 15 | 4,000         | Carter's                     |
| 16 | 2,000         | Firehouse Subs               |
| 17 | 3,000         | The Vitamin Shoppe           |
| 18 | 6,850         | Rack Room Shoes              |

| #     | <b>SQ. FT</b> | MERCHANT                    |
|-------|---------------|-----------------------------|
| 19    | 1,125         | Stretch Zone                |
| 20    | 8,195         | Five Below                  |
| 21    | 5,637         | Available                   |
| 22    | 2,975         | House of Hunan              |
| 23    | 825           | Spa 1 Nail                  |
| 24    | 1,100         | Available                   |
| 25    | 990           | Annapolis Tailors           |
| 26    | 958           | Pigtails & Crewcuts         |
| 27    | 25,456        | Michaels Arts &<br>Crafts   |
| 28    | 27,250        | T.J. Maxx                   |
| 29    | 3,906         | JPMorgan Chase<br>Bank      |
| 30    | 3,500         | KidStrong                   |
| 31-35 | 9,033         | Paul Mitchell the<br>School |
| 36-41 | 6,505         | Paul Mitchell the<br>School |
| 42    | 5,979         | PM Pediatrics               |
| 43    | 6,709         | First Watch                 |

| #   | SQ. FT | MERCHANT                    |
|-----|--------|-----------------------------|
| 44  | 8,147  | Buffalo Wild Wings          |
| 45  | 2,060  | Blinds To Go                |
| 46A | 1,865  | Lebanese Taverna            |
| 46B | 2,485  | Stuart Kitchens             |
| 47  | 8,704  | Available                   |
| 48  | 2,652  | Annapolis Green<br>Dental   |
| 49  | 1,983  | Milan Laser Hair<br>Removal |
| 50  | 1,551  | Smoothie King               |
| 51  | 3,500  | Chopt                       |
| 52  | 3,000  | MOD Pizza                   |
| 53  | 1,542  | Available                   |
| 54  | 1,000  | Available                   |
| 55  | 3,375  | Mattress Firm               |
| 56  | 5,192  | Panera Bread                |
| 57  | 8,029  | FedEx                       |
| 58  | 3,150  | Sprint                      |
| 59  | 5,950  | Men's Wearhouse             |