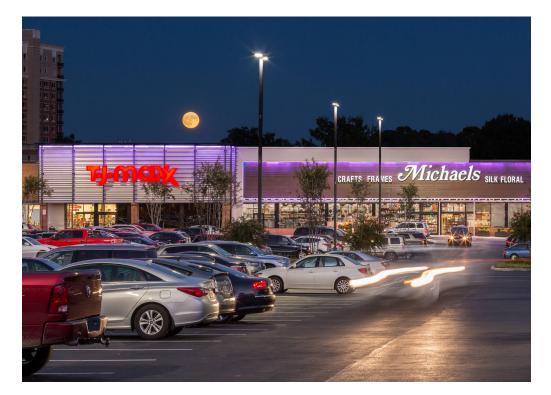

# **FESTIVAL AT RIVA** ANNAPOLIS, MD 1,000 - 11,614 SF AVAILABLE

5

2323

126

welcom

a

Stan BAR

#### FESTIVAL AT RIVA ANNAPOLIS, MD

- Premier community center located in the heart of the Annapolis retail market at the corner of Forest Drive and Riva Road
- Convenient access to major arteries: Route 2 (Solomons Island Road) and Route 50
- Dense daytime population and high surrounding household incomes
- Excellent tenant mix with Giant Food, Five Below, T.J. Maxx, Petco and Michaels