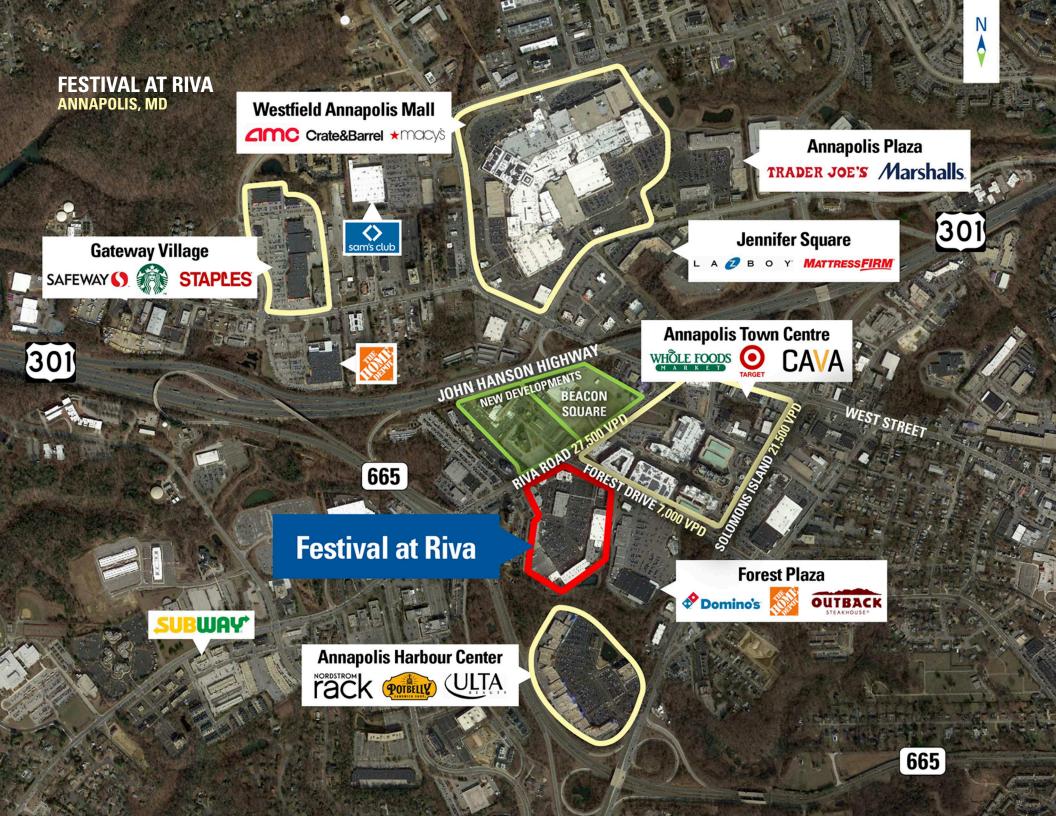

#### FESTIVAL AT RIVA ANNAPOLIS, MD

- Premier community center located in the heart of the Annapolis retail market at the corner of Forest Drive and Riva Road
- Convenient access to major arteries: Route 2 (Solomons Island Road) and Route 50
- Dense daytime population and high surrounding household incomes
- Excellent tenant mix with Giant Food, Five Below, T.J. Maxx, Petco and Michaels

### **DEMOGRAPHICS 2025**

|            |                       | 1 MILE    | 3 MILES      | 5 MILES   |
|------------|-----------------------|-----------|--------------|-----------|
| <b>İ</b> İ | POPULATION            | 8,432     | 58,466       | 102,278   |
| ÿ          | DAYTIME<br>POPULATION | 25,829    | 65,923       | 95,138    |
| \$         | HOUSEHOLD<br>INCOME   | \$154,144 | \$160,739    | \$162,154 |
|            | TRAFFIC<br>COUNTS     | 27,500 on | Route 655 at | Riva Road |