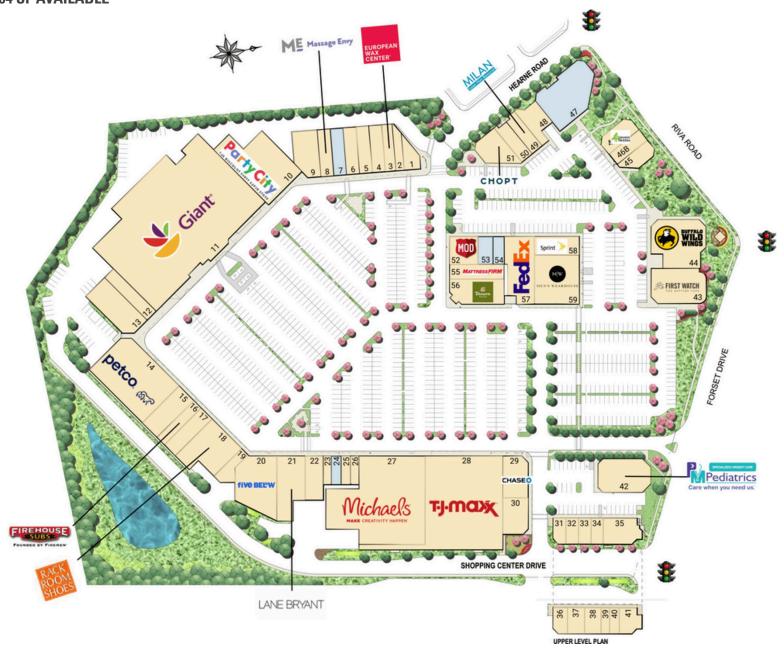

### **SITE PLAN**

# FESTIVAL AT RIVA | ANNAPOLIS, MD

1,000 - 8,704 SF AVAILABLE

# **TENANT LIST**

# FESTIVAL AT RIVA | ANNAPOLIS, MD

| # SQ. FT | MERCHANT             | #     | SQ. FT | MERCHANT                 | #   | SQ. FT | MERCHANT                    |
|----------|----------------------|-------|--------|--------------------------|-----|--------|-----------------------------|
|          |                      |       |        |                          |     |        |                             |
| 1 1,535  | Ceremony Coffee      | 18    | 6,850  | Rack Room Shoes          | 44  | 8,147  | Buffalo Wild Wings          |
| 2 1,334  | Sport Clips          | 19    | 1,125  | Stretch Zone             | 45  | 2,060  | Blinds To Go                |
| 3 1,800  | European Wax Center  | 20    | 8,195  | Five Below               | 46A | 1,865  | Lebanese Taverna            |
| 4 2,250  | Hangry Joe's         | 21    | 5,637  | Lane Bryant              | 46B | 2,485  | Stuart Kitchens             |
| 5 2,250  | House of Umami       | 22    | 2,975  | House of Hunan           | 47  | 8,704  | Available                   |
| 6 2,250  | ATI Physical Therapy | 23    | 825    | Spa 1 Nail               | 48  | 2,652  | Annapolis Green             |
| 7 2,520  | Available            | 24    | 1,100  | Available                |     |        | Dental                      |
| 8 2,540  | Massage Envy         | 25    | 990    | Annapolis Tailors        | 49  | 1,983  | Milan Laser Hair<br>Removal |
| 9 3,600  | Affordable Care      | 26    | 958    | Pigtails & Crewcuts      | 50  | 1,551  | Smoothie King               |
| 10 11,61 | 4 Party City         | 27    | 25,456 | Michaels Arts &          | 51  | 3,500  | Chopt                       |
| 11 56,55 | 1 Giant              |       |        | Crafts                   | 52  | 3,000  | MOD Pizza                   |
| 12 2,694 | MyEyeDr.             | 28    | 27,250 | T.J. Maxx                | 53  | ·      | Available                   |
| 13 5,337 |                      | 29    | 3,906  | JPMorgan Chase           |     | 1,542  |                             |
|          | •                    |       |        | Bank                     | 54  | 1,000  | Available                   |
| 14 14,48 | 8 Petco              | 30    | 3,500  | KidStrong                | 55  | 3,375  | Mattress Firm               |
| 15 4,000 | Carter's             | 31-35 | 9,033  | Paul Mitchell the        | 56  | 5,192  | Panera Bread                |
| 16 2,000 | Firehouse Subs       |       |        | School                   | 57  | 8,029  | FedEx                       |
| 17 3,000 | The Vitamin Shoppe   | 36-41 | 6,505  | Paul Mitchell the School | 58  | 3,150  | Sprint                      |
|          |                      | 42    | 5,979  | PM Pediatrics            | 59  | 5,950  | Men's Wearhouse             |
|          |                      | 43    | 6,709  | First Watch              |     |        |                             |