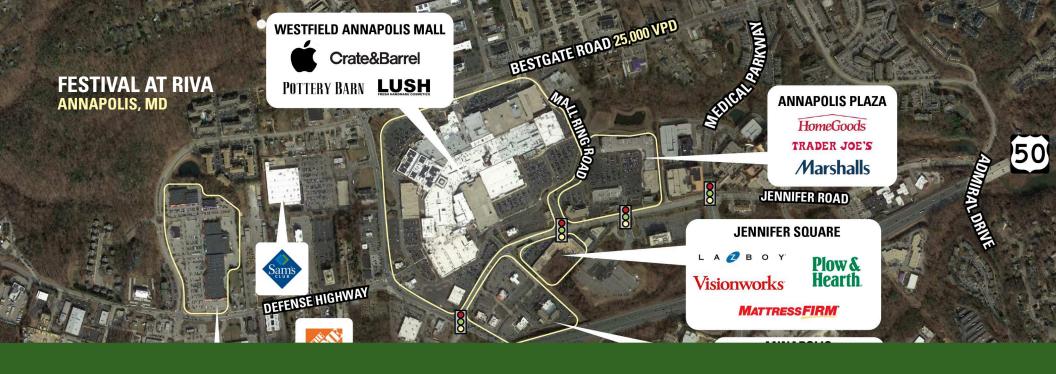

ve and Riva Road
- I Convenient access to major arteries: Route 2 (Solomons Island Road) and Route 50
- I Dense daytime population and high surrounding household incomes
- I Excellent tenant mix with Giant Food, Five Below, T.J. Maxx, Petco and Michaels

### **DEMOGRAPHICS 2024**

|         |                       | 1 MILE    | 3 MILES      | 5 MILES     |  |
|---------|-----------------------|-----------|--------------|-------------|--|
| ŤŤ      | POPULATION            | 6,627     | 54,914       | 107,987     |  |
|         | DAYTIME<br>POPULATION | 21,070    | 62,297       | 84,009      |  |
| \$      | HOUSEHOLD<br>INCOME   | \$109,916 | \$116,877    | \$128,686   |  |
| <u></u> | TRAFFIC COUNTS        | 33,500 on | Route 655 at | : Riva Road |  |

#### **CO-TENANTS**



















### **SITE PLAN**

# FESTIVAL AT RIVA | ANNAPOLIS, MD

1,000 - 8,704 SF AVAILABLE



# **TENANT LIST**

# FESTIVAL AT RIVA | ANNAPOLIS, MD

| # SQ. FT | MERCHANT             | #     | SQ. FT | MERCHANT                 | #   | SQ. FT | MERCHANT                    |
|----------|----------------------|-------|--------|--------------------------|-----|--------|-----------------------------|
|          |                      |       |        |                          |     |        |                             |
| 1 1,535  | Ceremony Coffee      | 18    | 6,850  | Rack Room Shoes          | 44  | 8,147  | Buffalo Wild Wings          |
| 2 1,334  | Sport Clips          | 19    | 1,125  | Stretch Zone             | 45  | 2,060  | Blinds To Go                |
| 3 1,800  | European Wax Center