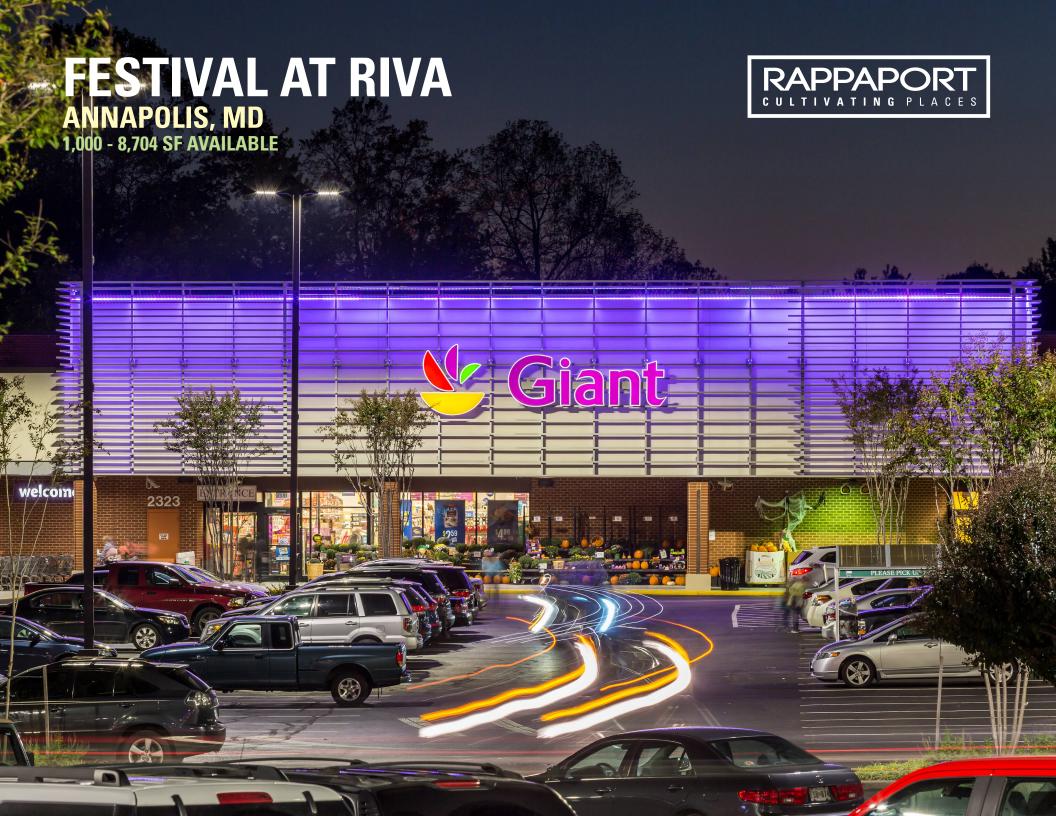

## **FESTIVAL AT RIVA**

#### **ANNAPOLIS, MD**

- I Premier community center located in the heart of the Annapolis retail market at the corner of Forest Drive and Riva Road
- I Convenient access to major arteries: Route 2 (Solomons Island Road) and Route 50
- I Dense daytime population and high surrounding household incomes
- I Excellent tenant mix with Giant Food, Five Below, T.J. Maxx, Petco and Michaels

# FESTIVAL AT RIVA | ANNAPOLIS, MD

1,000 - 8,704 SF AVAILABLE