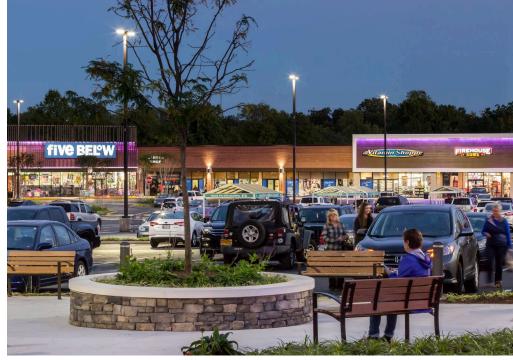

the Annapolis retail market at the corner of Forest Drive and Riva Road
- I Convenient access to major arteries: Route 2 (Solomons Island Road) and Route 50
- I Dense daytime population and high surrounding household incomes
- I Excellent tenant mix with Giant Food, Five Below, T.J. Maxx, Petco and Michaels

#### **DEMOGRAPHICS 2025**

|                           | 1 MILE    | 3 MILES      | 5 MILES     |
|---------------------------|-----------|--------------|-------------|
| POPULATION                | 8,698     | 58,241       | 101,630     |
| DAYTIME<br>POPULATION     | 27,075    | 68,161       | 97,764      |
| \$<br>HOUSEHOLD<br>INCOME | \$166,672 | \$122,241    | \$125,876   |
| TRAFFIC COUNTS            | 27,500 on | Route 655 at | : Riva Road |

#### **CO-TENANTS**



















#### **SITE PLAN**

## FESTIVAL AT RIVA | ANNAPOLIS, MD

1,000 - 11,614 SF AVAILABLE



## **TENANT LIST**

# FESTIVAL AT RIVA | ANNAPOLIS, MD

| #  | <b>SQ. FT</b> | MERCHANT                  | #     | <b>SQ. FT</b> | MERCHANT                    | #   | <b>SQ. FT</b> | MERCHANT                    |
|----|---------------|---------------------------|-------|---------------|-----------------------------|-----|---------------|-----------------------------|
| 1  | 1,535         | Ceremony Coffee           | 19    | 1,125         | Stretch Zone                | 44  | 8,147         | Buffalo Wild Wings          |
| 2  | 1,334         | Sport Clips               | 20    | 8,195         | Five Below                  | 45  | 2,060         | Blinds To Go                |
| 3  | 1,800         | E