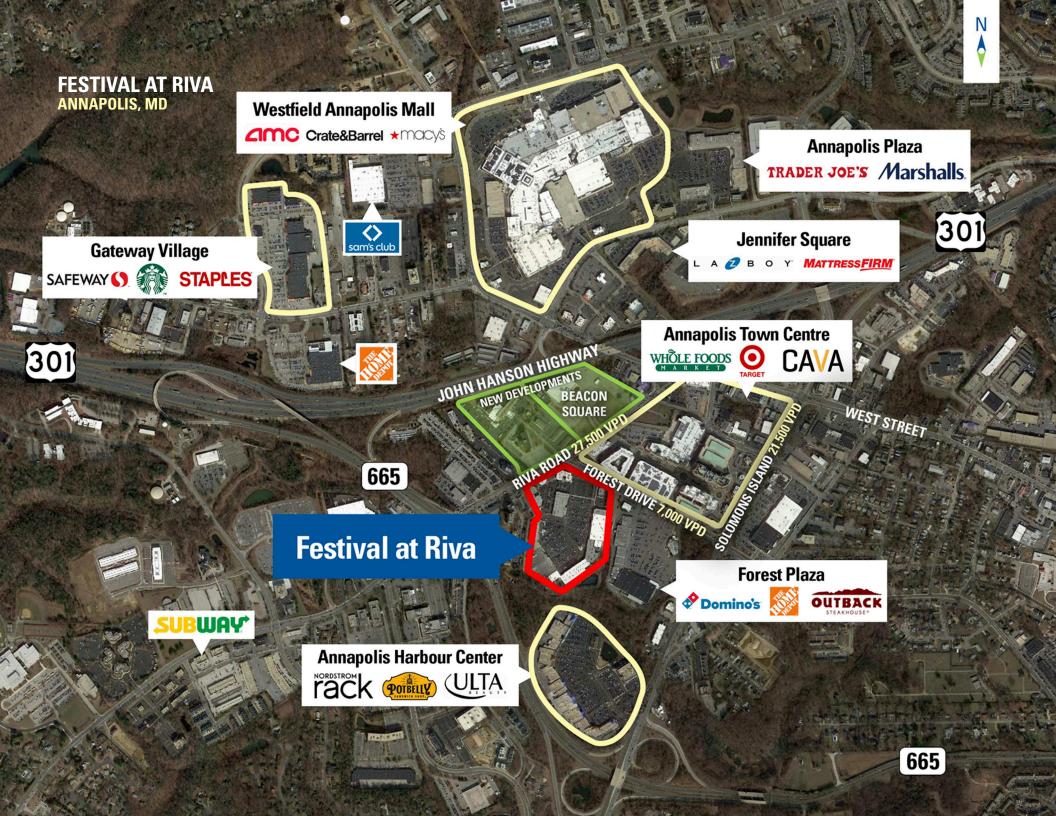

#### **DEMOGRAPHICS 2025**

|                           | 1 MILE    | 3 MILES      | 5 MILES     |
|---------------------------|-----------|--------------|-------------|
| POPULATION                | 8,698     | 58,241       | 101,630     |
| DAYTIME<br>POPULATION     | 27,075    | 68,161       | 97,764      |
| \$<br>HOUSEHOLD<br>INCOME | \$166,672 | \$122,241    | \$125,876   |
| TRAFFIC COUNTS            | 27,500 on | Route 655 at | : Riva Road |