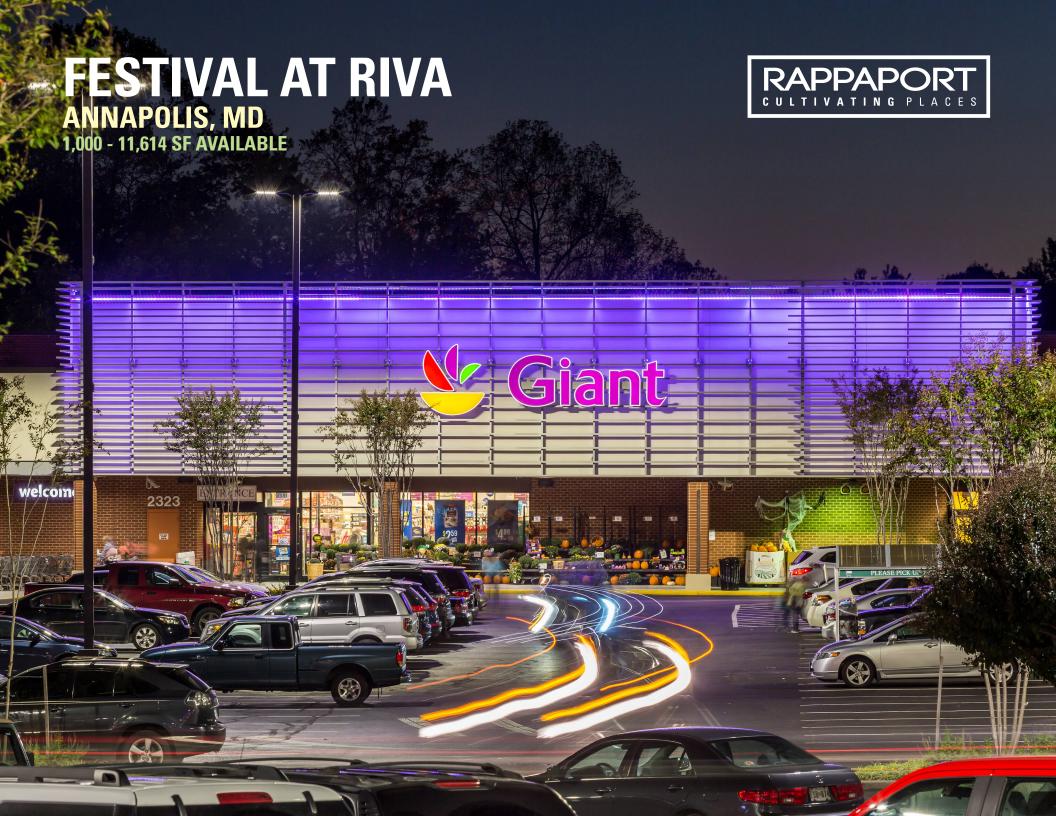

## **FESTIVAL AT RIVA**

#### **ANNAPOLIS, MD**

- I Premier community center located in the heart of the Annapolis retail market at the corner of Forest Drive and Riva Road
- I Convenient access to major arteries: Route 2 (Solomons Island Road) and Route 50
- I Dense daytime population and high surrounding household incomes
- I Excellent tenant mix with Giant Food, Five Below, T.J. Maxx, Petco and Michaels

## FESTIVAL AT RIVA | ANNAPOLIS, MD

1,000 - 11,614 SF AVAILABLE