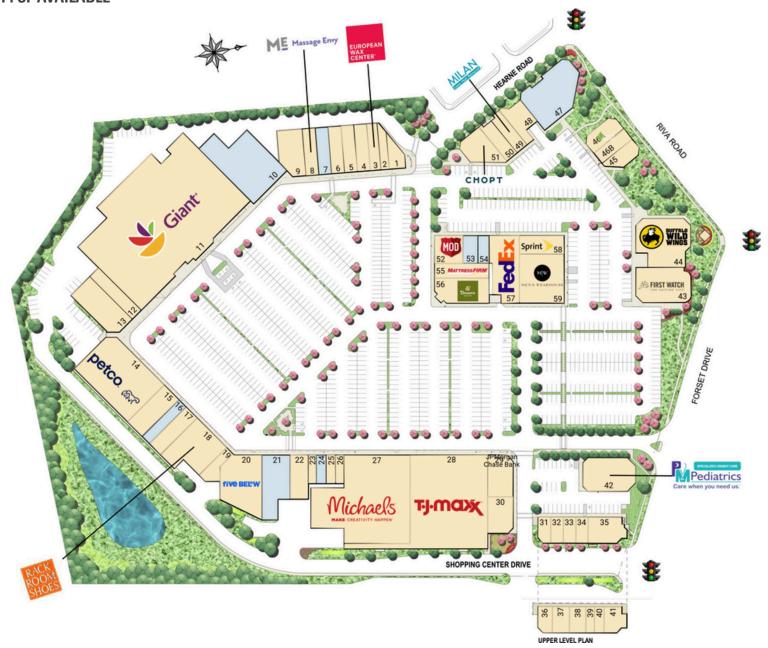

#### **SITE PLAN**

## FESTIVAL AT RIVA | ANNAPOLIS, MD

1,000 - 11,614 SF AVAILABLE

# FESTIVAL AT RIVA | ANNAPOLIS, MD

| #  | <b>SQ. FT</b> | MERCHANT                  | #     | <b>SQ. FT</b> | MERCHANT                    | #   | <b>SQ. FT</b> | MERCHANT                    |
|----|---------------|---------------------------|-------|---------------|-----------------------------|-----|---------------|-----------------------------|
| 1  | 1,535         | Ceremony Coffee           | 19    | 1,125         | Stretch Zone                | 44  | 8,147         | Buffalo Wild Wings          |
| 2  | 1,334         | Sport Clips               | 20    | 8,195         | Five Below                  | 45  | 2,060         | Blinds To Go                |
| 3  | 1,800         | European Wax Center       | 21    | 5,637         | Available                   | 46A | 1,865         | Lebanese Taverna            |
| 4  | 2,250         | Hangry Joe's              | 22    | 2,975         | House of Hunan              | 46B | 2,485         | Stuart Kitchens             |
| 5  | 2,250         | House of Umami            | 23    | 825           | Spa 1 Nail                  | 47  | 8,704         | Available                   |
| 6  | 2,250         | ATI Physical Therapy      | 24    | 1,100         | Available                   | 48  | 2,652         | Annapolis Green             |
| 7  | 2,520         | Available                 | 25    | 990           | Annapolis Tailors           |     |               | Dental                      |
| 8  | 2,540         | Massage Envy              | 26    | 958           | Pigtails & Crewcuts         | 49  | 1,983         | Milan Laser Hair<br>Removal |
| 9  | 3,600         | Affordable Care           | 27    | 25,456        | Michaels Arts &             | 50  | 1,551         | Smoothie King               |
| 10 | 11,614        | Available                 |       |               | Crafts                      | 51  | 3,500         | Chopt                       |
| 11 | 56,551        | Giant                     | 28    | 27,250        | T.J. Maxx                   |     | •             | MOD Pizza                   |
| 12 | 2,694         | MyEyeDr.                  | 29    | 3,906         | JPMorgan Chase              | 52  | 3,000         |                             |
|    | -             |                           |       |               | Bank                        | 53  | 1,542         | Available                   |
| 13 | 5,337         | Festival Wine and Spirits | 30    | 3,500         | KidStrong                   | 54  | 1,000         | Available                   |
| 14 | 14,488        | Petco                     | 31-35 | 9,033         | Paul Mitchell the           | 55  | 3,375         | Mattress Firm               |
|    | •             |                           |       |               | School                      | 56  | 5,192         | Panera Bread                |
| 15 | 4,000         | Carter's                  | 36-41 | 6,505         | Paul Mitchell the<br>School | 57  | 8,029         | FedEx                       |
| 16 | 2,000         | Available                 |       |               |                             |     | •             |                             |
| 17 | 3,000         | The Vitamin Shoppe        | 42    | 5,979         | PM Pediatrics               | 58  | 3,150         | Sprint                      |
| 18 | 6,850         | Rack Room Shoes           | 43    | 6,709         | First Watch                 | 59  | 5,950         | Men's Wearhouse             |
|    |               |                           |       |               |                             |     |               |                             |