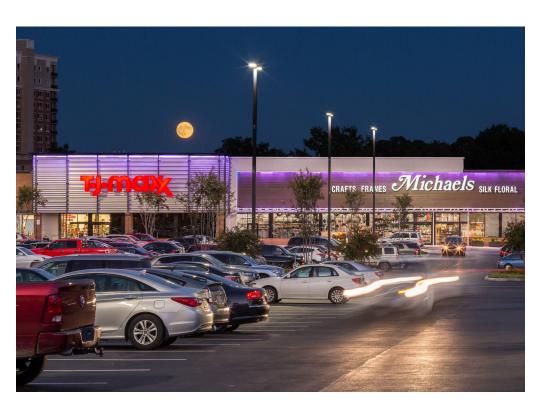

f the Annapolis retail market at the corner of Forest Drive and Riva Road
- I Convenient access to major arteries: Route 2 (Solomons Island Road) and Route 50
- I Dense daytime population and high surrounding household incomes
- I Excellent tenant mix with Giant Food, Five Below, T.J. Maxx, Petco and Michaels

#### **DEMOGRAPHICS 2025**

|                           | 1 MILE    | 3 MILES      | 5 MILES     |
|---------------------------|-----------|--------------|-------------|
| POPULATION                | 8,698     | 58,241       | 101,630     |
| DAYTIME<br>POPULATION     | 27,075    | 68,161       | 97,764      |
| \$<br>HOUSEHOLD<br>INCOME | \$166,672 | \$122,241    | \$125,876   |
| TRAFFIC COUNTS            | 27,500 on | Route 655 at | : Riva Road |

#### **CO-TENANTS**



















#### **SITE PLAN**

## FESTIVAL AT RIVA | ANNAPOLIS, MD

1,000 - 11,614 SF AVAILABLE



## **TENANT LIST**

# FESTIVAL AT RIVA | ANNAPOLIS, MD

| #  | <b>SQ. FT</b> | MERCHANT                  | #     | <b>SQ. FT</b> | MERCHANT                    | #   | <b>SQ. FT</b> | MERCHANT                    |
|----|---------------|---------------------------|-------|---------------|-----------------------------|-----|---------------|-----------------------------|
| 1  | 1,535         | Ceremony Coffee           | 19    | 1,125         | Stretch Zone                | 44  | 8,147         | Buffalo Wild Wings          |
| 2  | 1,334         | Sport Clips               | 20    | 8,195         | Five Below                  | 45  | 2,060         | Blinds To Go                |
| 3  | 1,800         |