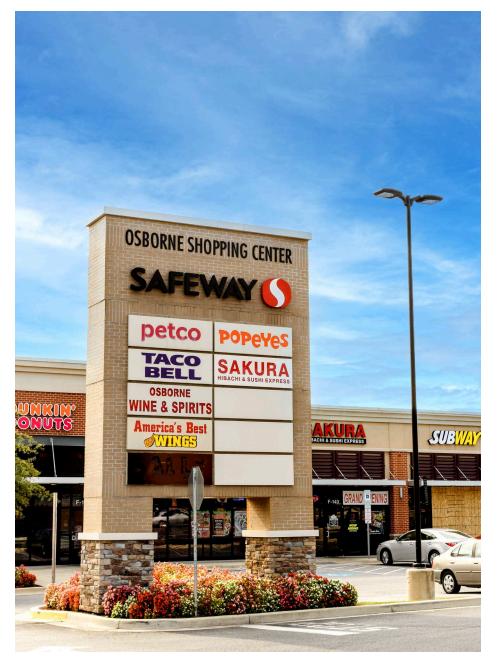

### **UPPER MARLBORO, MD**

- Excellent opportunity to backfill a highly visible, well-located junior anchor box in a grocery-anchored shopping center (redeveloped in 2014)
- Located within a dense residential area near Joint Base Andrews
- Situated with great access along highly trafficked Crain Highway and S Osborne Road
- Perfect for specialty retail, fitness, medical, entertainment, or discount concepts seeking a prominent location
- | Great mix of national tenants including Safeway, Popeyes, and Taco Bell
- Landlord is willing to subdivide for the right uses, accommodating spaces ranging from 3,000 to 8,000 SF

# **OSBORNE SHOPPING CENTER | UPPER MARLBORO, MD**

11.000 SF AVAILABLE (3,000 -8,000 SF DEMISING OPTIONS AVAILABLE)

| Space | Sq. Ft | Tenant Name          | Space | Sq. Ft | Tenant Name            | Space | Sq. Ft | Tenant Name               |
|-------|--------|----------------------|-------|--------|------------------------|-------|--------|---------------------------|
| 1     | 2,684  | Available            | 8     | 1,031  | Mathnasium             | 15    | 2,175  | Osborne Wine & Spirits    |
| 2     | 1,270  | The UPS Store        | 9     | 1,582  | Pizza Hut              | 16    | 1,103  | Subway                    |
| 3     | 2,809  | Reju Nails & Spa     | 10    | 1,335  | Barber Shop            | 17    | 1,655  | Sakura Hibachi            |
| 4     | 1,404  | European Wax Center  | 11    | 1,402  | Eddie's Carry Out      | 18    | 1,700  | Dunkin'                   |
| 5     | 1,403  | America's Best Wings | 12    | 1,403  | Tropical Smoothie Cafe | 19    | 4,500  | Popeyes Louisiana Kitchen |
| 6     | 11,000 | AT LEASE             | 13    | 55,826 | Safeway                | 20    | 3,160  | Bojangles                 |
| 7     | 1,403  | Andrew Credit Union  | 14    | 2,023  | Taco Bell              |       |        |                           |
|       |        |                      | ı     |        |                        | ı     |        |                           |