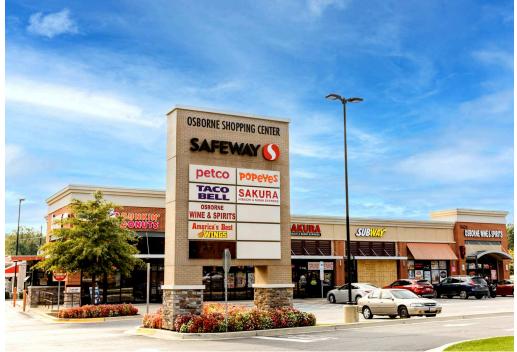

### **UPPER MARLBORO, MD**

- Excellent opportunity to backfill a highly visible, well-located junior anchor box in a grocery-anchored shopping center (redeveloped in 2014)
- Located within a dense residential area near Joint Base Andrews
- Situated with great access along highly trafficked Crain Highway and S Osborne Road
- Perfect for specialty retail, fitness, medical, entertainment, or discount concepts seeking a prominent location
- | Great mix of national tenants including Safeway, Popeyes, and Taco Bell
- Landlord is willing to subdivide for the right uses, accommodating spaces ranging from 3,000 to 8,000 SF

# **OSBORNE SHOPPING CENTER | UPPER MARLBORO, MD**

11.000 SF AVAILABLE (3,000 -8,000 SF DEMISING OPTIONS AVAILABLE)

| Space | Sq. Ft | Tenant Name          | Space | Sq. Ft | Tenant Name            | Space | Sq. Ft | Tenant Name               |
|-------|--------|----------------------|-------|--------|------------------------|-------|--------|---------------------------|
| 1     | 2,684  | Available            | 8     | 1,031  | Mathnasium             | 15    | 2,175  | Osborne Wine & Spirits    |
| 2     | 1,270  | The UPS Store        | 9     | 1,582  | Pizza Hut              | 16    | 1,103  | Subway                    |
| 3     | 2,809  | Reju Nails & Spa     | 10    | 1,335  | Barber Shop            | 17    | 1,655  | Sakura Hibachi            |
| 4     | 1,404  | European Wax Center  | 11    | 1,402  | Eddie's Carry Out      | 18    | 1,700  | Dunkin'                   |
| 5     | 1,403  | America's Best Wings | 12    | 1,403  | Tropical Smoothie Cafe | 19    | 4,500  | Popeyes Louisiana Kitchen |
| 6     | 11,000 | AT LEASE             | 13    | 55,826 | Safeway                | 20    | 3,160  | Bojangles                 |
| 7     | 1,403  | Andrew Credit Union  | 14    | 2,023  | Taco Bell              |       |        |                           |
|       |        |                      | ı     |        |                        | ı     |        |                           |