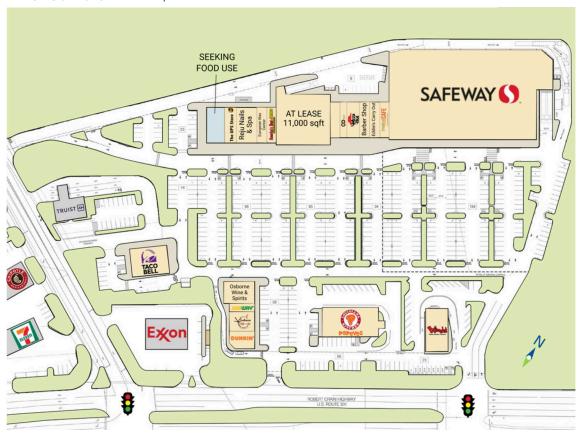

# **SITE PLAN**

# **OSBORNE SHOPPING CENTER | UPPER MARLBORO, MD**

11.000 SF AVAILABLE (3,000 -8,000 SF DEMISING OPTIONS AVAILABLE)

| Space | Sq. Ft | Tenant Name          | Space | Sq. Ft | Tenant Name            | Space | Sq. Ft | Tenant Name               |
|-------|--------|----------------------|-------|--------|------------------------|-------|--------|---------------------------|
| 1     | 2,684  | Available            | 8     | 1,031  | Mathnasium             | 15    | 2,175  | Osborne Wine & Spirits    |
| 2     | 1,270  | The UPS Store        | 9     | 1,582  | Pizza Hut              | 16    | 1,103  | Subway                    |
| 3     | 2,809  | Reju Nails & Spa     | 10    | 1,335  | Barber Shop            | 17    | 1,655  | Sakura Hibachi            |
| 4     | 1,404  | European Wax Center  | 11    | 1,402  | Eddie's Carry Out      | 18    | 1,700  | Dunkin'                   |
| 5     | 1,403  | America's Best Wings | 12    | 1,403  | Tropical Smoothie Cafe | 19    | 4,500  | Popeyes Louisiana Kitchen |
| 6     | 11,000 | AT LEASE             | 13    | 55,826 | Safeway                | 20    | 3,160  | Bojangles                 |
| 7     | 1,403  | Andrew Credit Union  | 14    | 2,023  | Taco Bell              |       |        |                           |
|       |        |                      | ı     |        |                        | ı     |        |                           |