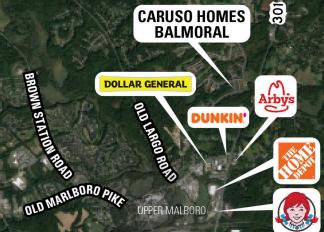

### **CO-TENANTS**

# OSBORNE SHOPPING CENTER UPPER MARLBORO, MD

PENNSYLVANIA AVENUE 53,000 VPD

S OSBORNE RURD AZERARD **PRINCE GEORGE'S EQUESTRIAN CENTER** 

300

ROSS DRESS FOR LESS **C**urlington

(Co)

CROOM ROAD 6.000

**♥CVS** pharmacy

**Marshalls** 

**MARLTON GOLF CLUB** 

**WOODYARD CROSSING SHOPPING CENTER** 

BRANCH AVENUE

**MARLTON PLAZA SHOPPING CENTER** 