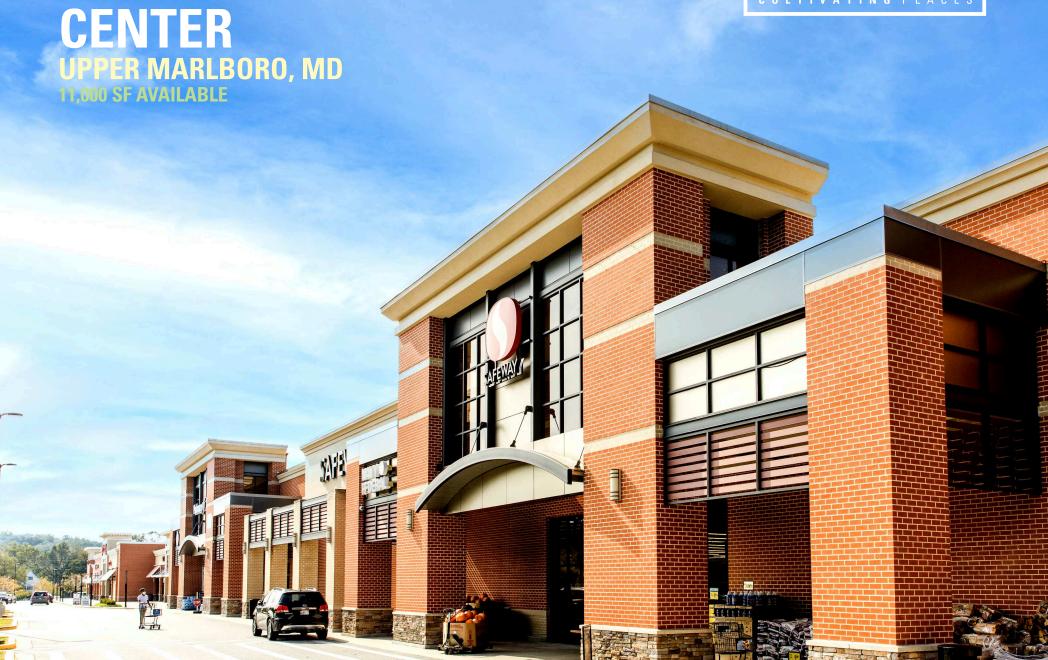

# **OSBORNE SHOPPING CENTER**

**UPPER MARLBORO, MD** 

- I Grocery-anchored shopping center (redeveloped in 2014)
- Located within a dense residential area near Joint Base Andrew
- I Situated with great access along highly trafficked Crain Highway and S Osborne Road
- I Great small shop opportunities in a strong neighborhood shopping center in a vastly underserved market
- I Great mix of national tenants including Safeway, Petco, and Taco Bell
- Available spaces are ideal for cellular and service retailers