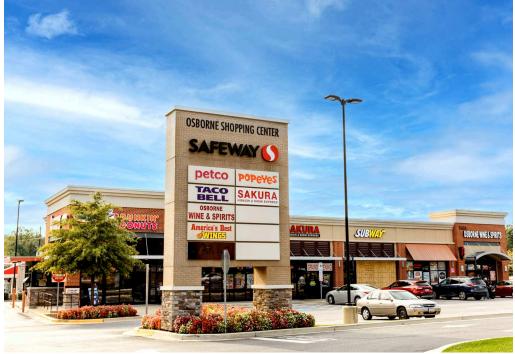

# **OSBORNE SHOPPING CENTER**

**UPPER MARLBORO, MD** 

- I Grocery-anchored shopping center (redeveloped in 2014)
- Located within a dense residential area near Joint Base Andrew
- I Situated with great access along highly trafficked Crain Highway and S Osborne Road
- I Great small shop opportunities in a strong neighborhood shopping center in a vastly underserved market
- I Great mix of national tenants including Safeway, Petco, and Taco Bell
- Available spaces are ideal for cellular and service retailers

### **CO-TENANTS**