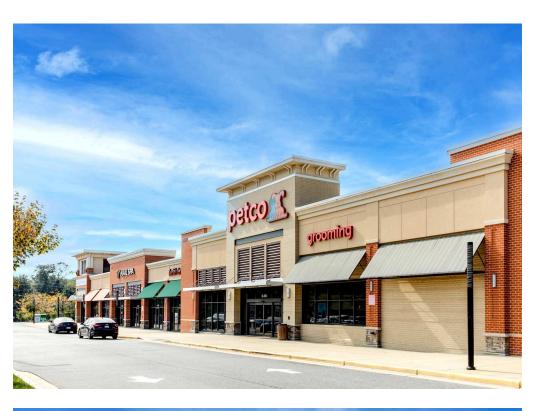

ghly trafficked Crain Highway and S Osborne Road
- I Great small shop opportunities in a strong neighborhood shopping center in a vastly underserved market
- I Great mix of national tenants including Safeway, Petco, and Taco Bell
- Available spaces are ideal for cellular and service retailers

#### **DEMOGRAPHICS 2024**

|         |                       | 1 MILE    | 3 MILES     | 5 MILES   |
|---------|-----------------------|-----------|-------------|-----------|
|         | POPULATION            | 2,841     | 29,436      | 60,583    |
|         | DAYTIME<br>POPULATION | 1,614     | 16,647      | 40,507    |
| \$      | HOUSEHOLD<br>INCOME   | \$123,074 | \$142,088   | \$137,476 |
| <u></u> | TRAFFIC COUNTS        | 12,234 on | S Osborne F | Road      |

### **CO-TENANTS**

















# OSBORNE SHOPPING CENTER UPPER MARLBORO, MD











PENNSYLVANIA AVENUE 53,000 VPD

S OSBORNE RURD AZERARD **PRINCE GEORGE'S EQUESTRIAN CENTER** 

300





ROSS DRESS FOR LESS **C**urlington



(Co)

CROOM ROAD 6.000

**♥CVS** pharmacy

**Marshalls** 

**MARLTON GOLF CLUB** 













**WOODYARD CROSSING SHOPPING CENTER** 









BRANCH AVENUE













**MARLTON PLAZA SHOPPING CENTER** 









# **SITE PLAN**

# **OSBORNE SHOPPING CENTER | UPPER MARLBORO, MD**

11,000 SF AVAILABLE



|       |        |                            | 1     |        |                        | 1     |        |                            |
|-------|--------|----------------------------|-------|--------|------------------------|-------|--------|----------------------------|
| Space | Sq. Ft | T