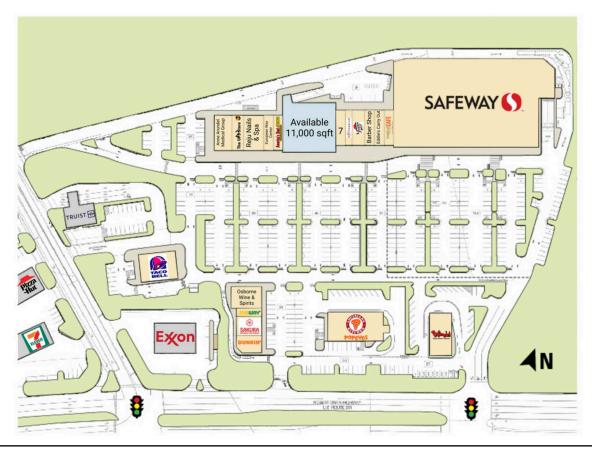

# **SITE PLAN**

# **OSBORNE SHOPPING CENTER | UPPER MARLBORO, MD**

11,000 SF AVAILABLE

|       |        |                            | 1     |        |                        | 1     |        |                            |
|-------|--------|----------------------------|-------|--------|------------------------|-------|--------|----------------------------|
| Space | Sq. Ft | Tenant Name                | Space | Sq. Ft | Tenant Name            | Space | Sq. Ft | Tenant Name                |
| 1     | 2,684  | Anne Arundel Medical Group | 8     | 1,031  | Mathnasium             | 15    | 2,175  | Osborne Wine & Spirits     |
| 2     | 1,270  | The UPS Store              | 9     | 1,582  | PizzaHut               | 16    | 1,103  | Subway                     |
| 3     | 2,809  | Reju Nails & Spa           | 10    | 1,335  | Barber Shop            | 17    | 1,655  | Sakura Japanese Restaurant |
| 4     | 1,404  | European Wax Center        | 11    | 1,402  | Eddie's Carry Out      | 18    | 1,700  | Dunkin' Donuts             |
| 5     | 1,403  | America's Best Wings       | 12    | 1,403  | Tropical Smoothie Cafe | 19    | 4,500  | Popeyes Louisiana Kitchen  |
| 6     | 11,000 | Available                  | 13    | 55,826 | Safeway                | 20    | 3,160  | Bojangles                  |
| 7     | 1,403  | Andrew Credit Union        | 14    | 2,023  | Taco Bell              |       |        |                            |