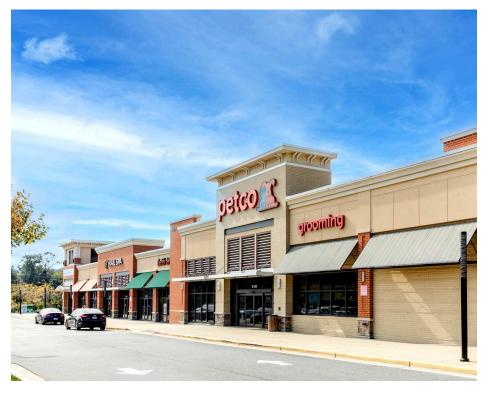

# **OSBORNE SHOPPING CENTER**

**UPPER MARLBORO, MD** 

- I Grocery-anchored shopping center (redeveloped in 2014)
- Located within a dense residential area near Joint Base Andrew
- I Situated with great access along highly trafficked Crain Highway and S Osborne Road
- I Great small shop opportunities in a strong neighborhood shopping center in a vastly underserved market
- I Great mix of national tenants including Safeway, Petco, and Taco Bell
- Available spaces are ideal for cellular and service retailers

### **CO-TENANTS**