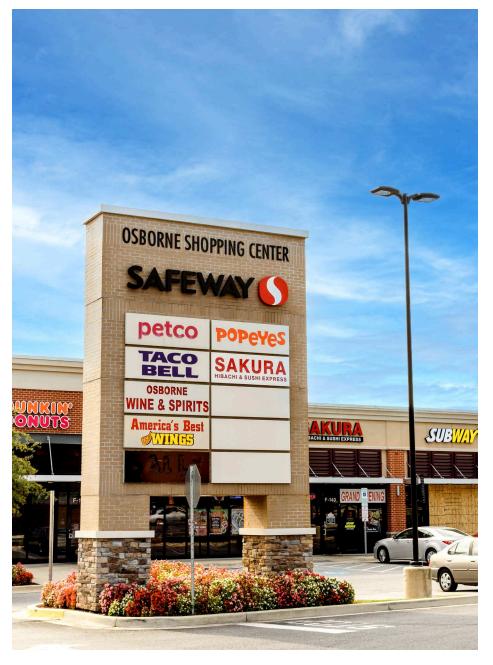

# **OSBORNE SHOPPING CENTER**

**UPPER MARLBORO, MD** 

- I Grocery-anchored shopping center (redeveloped in 2014)
- Located within a dense residential area near Joint Base Andrew
- I Situated with great access along highly trafficked Crain Highway and S Osborne Road
- I Great small shop opportunities in a strong neighborhood shopping center in a vastly underserved market
- I Great mix of national tenants including Safeway, Petco, and Taco Bell
- Available spaces are ideal for cellular and service retailers

### **CO-TENANTS**