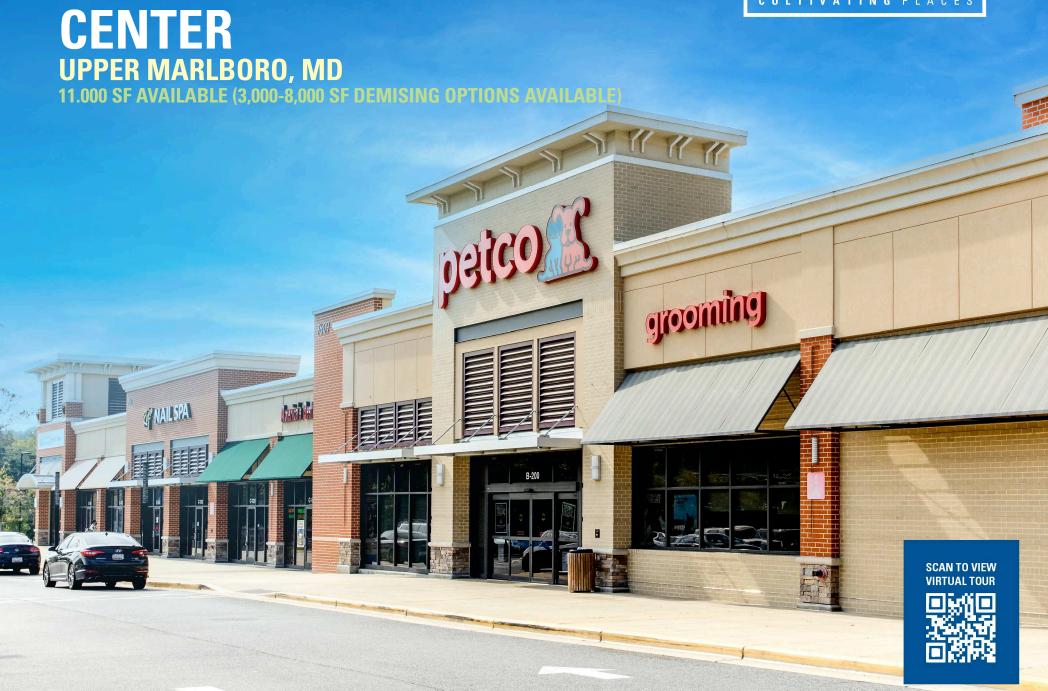

# **OSBORNE SHOPPING CENTER**

### **UPPER MARLBORO, MD**

- Excellent opportunity to backfill a highly visible, well-located junior anchor box in a grocery-anchored shopping center (redeveloped in 2014)
- Located within a dense residential area near Joint Base Andrews
- Situated with great access along highly trafficked Crain Highway and S Osborne Road
- Perfect for specialty retail, fitness, medical, entertainment, or discount concepts seeking a prominent location
- | Great mix of national tenants including Safeway, Popeyes, and Taco Bell
- Landlord is willing to subdivide for the right uses, accommodating spaces ranging from 3,000 to 8,000 SF

# **OSBORNE SHOPPING CENTER | UPPER MARLBORO, MD**

11.000 SF AVAILABLE (3,000 -8,000 SF DEMISING OPTIONS AVAILABLE)

| Space | Sa Ft  | Tenant Name                | Space | Sn Ft  | Tenant Name            | Space | Sa Ft | Tenant Name                |
|-------|--------|----------------------------|-------|--------|------------------------|-------|-------|----------------------------|
| 1     | 2,684  | Anne Arundel Medical Group | 8     | 1,031  | Mathnasium             | 15    | 2,175 | Osborne Wine & Spirits     |
| 2     | 1,270  | The UPS Store              | 9     | 1,582  | PizzaHut               | 16    | 1,103 | Subway                     |
| 3     | 2,809  | Reju Nails & Spa           | 10    | 1,335  | Barber Shop            | 17    | 1,655 | Sakura Japanese Restaurant |
| 4     | 1,404  | European Wax Center        | 11    | 1,402  | Eddie's Carry Out      | 18    | 1,700 | Dunkin' Donuts             |
| 5     | 1,403  | America's Best Wings       | 12    | 1,403  | Tropical Smoothie Cafe | 19    | 4,500 | Popeyes Louisiana Kitchen  |
| 6     | 11,000 | Available                  | 13    | 55,826 | Safeway                | 20    | 3,160 | Bojangles                  |
| 7     | 1,403  | Andrew Credit Union        | 14    | 2,023  | Taco Bell              |       |       |                            |