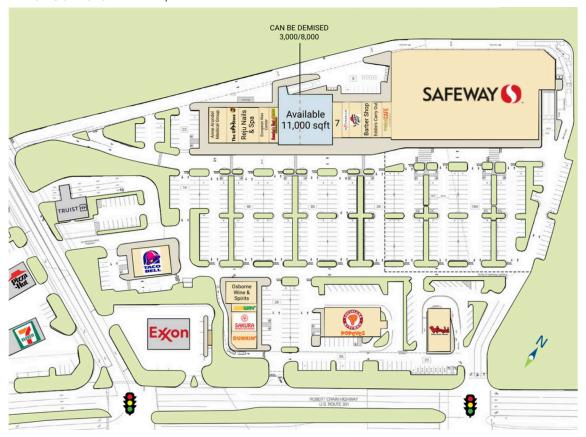

# **SITE PLAN**

# **OSBORNE SHOPPING CENTER | UPPER MARLBORO, MD**

11.000 SF AVAILABLE (3,000 -8,000 SF DEMISING OPTIONS AVAILABLE)

| Space | Sa Ft  | Tenant Name                | Space | Sn Ft  | Tenant Name            | Space | Sa Ft | Tenant Name                |
|-------|--------|----------------------------|-------|--------|------------------------|-------|-------|----------------------------|
| 1     | 2,684  | Anne Arundel Medical Group | 8     | 1,031  | Mathnasium             | 15    | 2,175 | Osborne Wine & Spirits     |
| 2     | 1,270  | The UPS Store              | 9     | 1,582  | PizzaHut               | 16    | 1,103 | Subway                     |
| 3     | 2,809  | Reju Nails & Spa           | 10    | 1,335  | Barber Shop            | 17    | 1,655 | Sakura Japanese Restaurant |
| 4     | 1,404  | European Wax Center        | 11    | 1,402  | Eddie's Carry Out      | 18    | 1,700 | Dunkin' Donuts             |
| 5     | 1,403  | America's Best Wings       | 12    | 1,403  | Tropical Smoothie Cafe | 19    | 4,500 | Popeyes Louisiana Kitchen  |
| 6     | 11,000 | Available                  | 13    | 55,826 | Safeway                | 20    | 3,160 | Bojangles                  |
| 7     | 1,403  | Andrew Credit Union        | 14    | 2,023  | Taco Bell              |       |       |                            |