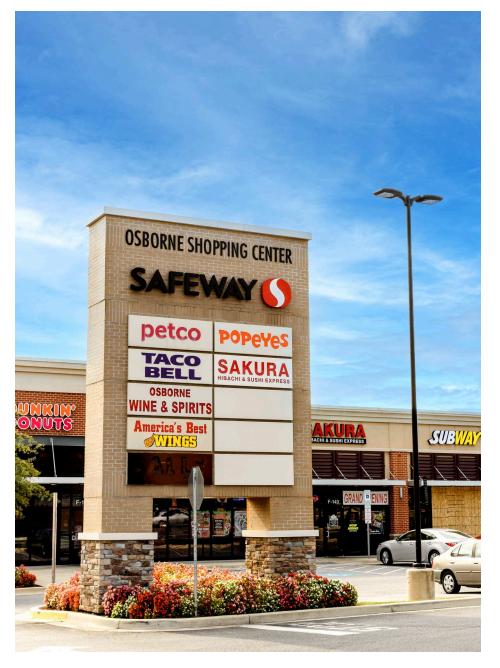

# **OSBORNE SHOPPING CENTER**

### **UPPER MARLBORO, MD**

- Excellent opportunity to backfill a highly visible, well-located junior anchor box in a grocery-anchored shopping center (redeveloped in 2014)
- Located within a dense residential area near Joint Base Andrews
- Situated with great access along highly trafficked Crain Highway and S Osborne Road
- Perfect for specialty retail, fitness, medical, entertainment, or discount concepts seeking a prominent location
- | Great mix of national tenants including Safeway, Popeyes, and Taco Bell
- Landlord is willing to subdivide for the right uses, accommodating spaces ranging from 3,000 to 8,000 SF