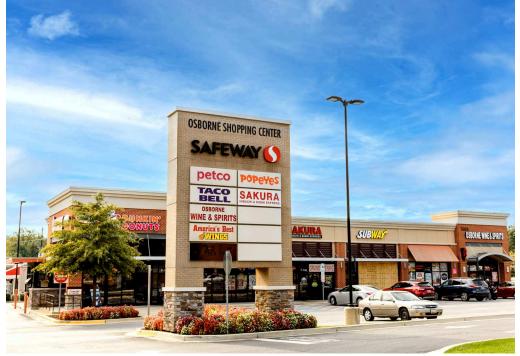

### **UPPER MARLBORO, MD**

- Excellent opportunity to backfill a highly visible, well-located junior anchor box in a grocery-anchored shopping center (redeveloped in 2014)
- Located within a dense residential area near Joint Base Andrews
- Situated with great access along highly trafficked Crain Highway and S Osborne Road
- Perfect for specialty retail, fitness, medical, entertainment, or discount concepts seeking a prominent location
- | Great mix of national tenants including Safeway, Popeyes, and Taco Bell
- Landlord is willing to subdivide for the right uses, accommodating spaces ranging from 3,000 to 8,000 SF

# **OSBORNE SHOPPING CENTER | UPPER MARLBORO, MD**

11.000 SF AVAILABLE (3,000 -8,000 SF DEMISING OPTIONS AVAILABLE)

| Space | Sa Ft  | Tenant Name                | Space | Sn Ft  | Tenant Name            | Space | Sa Ft | Tenant Name                |
|-------|--------|----------------------------|-------|--------|------------------------|-------|-------|----------------------------|
| 1     | 2,684  | Anne Arundel Medical Group | 8     | 1,031  | Mathnasium             | 15    | 2,175 | Osborne Wine & Spirits     |
| 2     | 1,270  | The UPS Store              | 9     | 1,582  | PizzaHut               | 16    | 1,103 | Subway                     |
| 3     | 2,809  | Reju Nails & Spa           | 10    | 1,335  | Barber Shop            | 17    | 1,655 | Sakura Japanese Restaurant |
| 4     | 1,404  | European Wax Center        | 11    | 1,402  | Eddie's Carry Out      | 18    | 1,700 | Dunkin' Donuts             |
| 5     | 1,403  | America's Best Wings       | 12    | 1,403  | Tropical Smoothie Cafe | 19    | 4,500 | Popeyes Louisiana Kitchen  |
| 6     | 11,000 | Available                  | 13    | 55,826 | Safeway                | 20    | 3,160 | Bojangles                  |
| 7     | 1,403  | Andrew Credit Union        | 14    | 2,023  | Taco Bell              |       |       |                            |