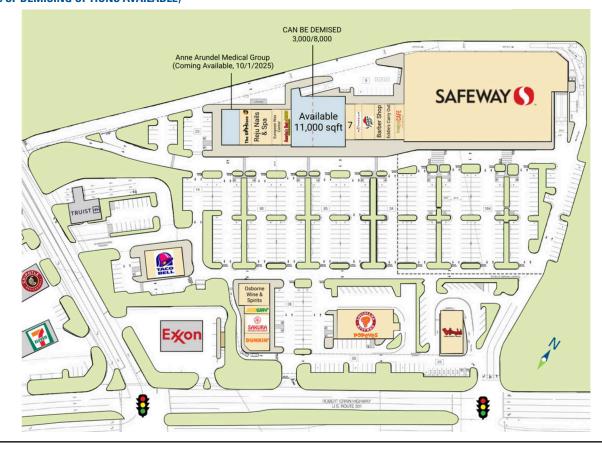

# **OSBORNE SHOPPING CENTER** UPPER MARLBORO, MD 11.000 SF AVAILABLE (3,000-8,000 SF DEMISING

Intel A

G NALLSPA

180

B-200

grooming

#### SITE PLAN OSBORNE SHOPPING CENTER | UPPER MARLBORO, MD 11.000 SF AVAILABLE (3,000 -8,000 SF DEMISING OPTIONS AVAILABLE)

| Space | Sq. Ft | Tenant Name                | Space | Sq. Ft | Tenant Name            | Space | Sq. Ft | Tenant Name                |
|-------|--------|----------------------------|-------|--------|------------------------|-------|--------|----------------------------|
| 1     | 2,684  | Anne Arundel Medical Group | 7     | 1,403  | Andrew Credit Union    | 14    | 2,023  | Taco Bell                  |
|       |        | (Coming Available)         | 8     | 1,031  | Mathnasium             | 15    | 2,175  | Osborne Wine & Spirits     |
| 2     | 1,270  | The UPS Store              | 9     | 1,582  | PizzaHut               | 16    | 1,103  | Subway                     |
| 3     | 2,809  | Reju Nails & Spa           | 10    | 1,335  | Barber Shop            | 17    | 1,655  | Sakura Japanese Restaurant |
| 4     | 1,404  | European Wax Center        | 11    | 1,402  | Eddie's Carry Out      | 18    | 1,700  | Dunkin' Donuts             |
| 5     | 1,403  | America's Best Wings       | 12    | 1,403  | Tropical Smoothie Cafe | 19    | 4,500  | Popeyes Louisiana Kitchen  |
| 6     | 11,000 | Available                  | 13    | 55,826 | Safeway                | 20    | 3,160  | Bojangles                  |
|       |        |                            | 1     |        |                        | 1     |        |                            |