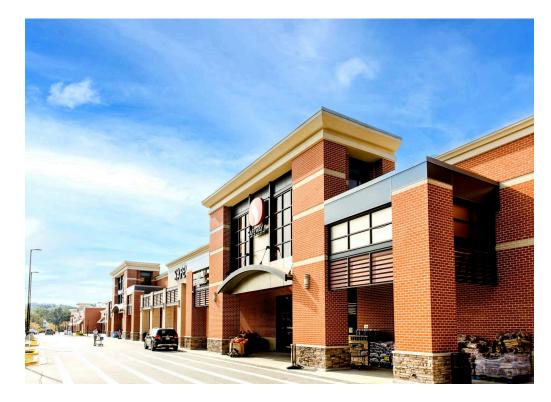

### **OSBORNE SHOPPING CENTER** UPPER MARLBORO, MD

- Excellent opportunity to backfill a highly visible, well-located junior anchor box in a grocery-anchored shopping center (redeveloped in 2014)
- Located within a dense residential area near Joint Base Andrews
- Situated with great access along highly trafficked Crain Highway and S Osborne Road
- Perfect for specialty retail, fitness, medical, entertainment, or discount concepts seeking a prominent location
- Great mix of national tenants including Safeway, Popeyes, and Taco Bell
- Landlord is willing to subdivide for the right uses, accommodating spaces ranging from 3,000 to 8,000 SF