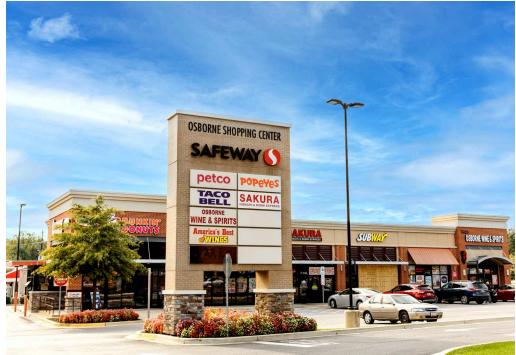

### **OSBORNE SHOPPING CENTER** UPPER MARLBORO, MD

- Excellent opportunity to backfill a highly visible, well-located junior anchor box in a grocery-anchored shopping center (redeveloped in 2014)
- Located within a dense residential area near Joint Base Andrews
- Situated with great access along highly trafficked Crain Highway and S Osborne Road
- Perfect for specialty retail, fitness, medical, entertainment, or discount concepts seeking a prominent location
- Great mix of national tenants including Safeway, Popeyes, and Taco Bell
- Landlord is willing to subdivide for the right uses, accommodating spaces ranging from 3,000 to 8,000 SF