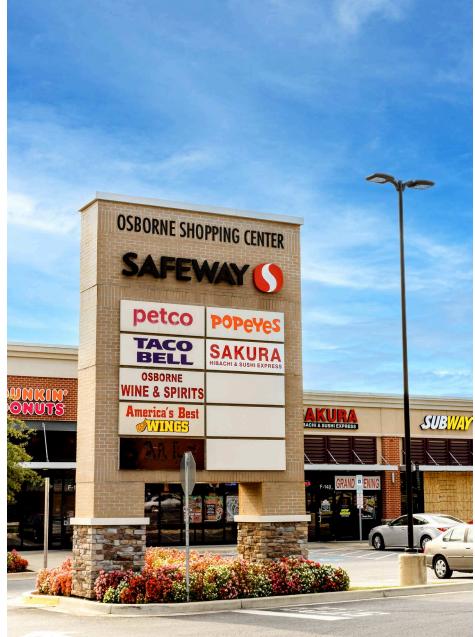

| 16    | 1,103  | Subway                     |
| 3     | 2,809  | Reju Nails & Spa           | 10    | 1,335  | Barber Shop            | 17    | 1,655  | Sakura Japanese Restaurant |
| 4     | 1,404  | European Wax Center        | 11    | 1,402  | Eddie's Carry Out      | 18    | 1,700  | Dunkin' Donuts             |
| 5     | 1,403  | America's Best Wings       | 12    | 1,403  | Tropical Smoothie Cafe | 19    | 4,500  | Popeyes Louisiana Kitchen  |
| 6     | 11,000 | Available                  | 13    | 55,826 | Safeway                | 20    | 3,160  | Bojangles                  |
|       |        |                            | 1     |        |                        | 1     |        |                            |

#### **OSBORNE SHOPPING CENTER** UPPER MARLBORO, MD









**OSBORNE SHOPPING CENTER | 7583 CRAIN HIGHWAY, UPPER MARLBORO, MD** 

Pat O'Meara | pomeara@rappaportco.com | 571.382.1218 Thomas Bolen III | tbolen@rappaportco.com | 571.382.1291

rappaportco.com