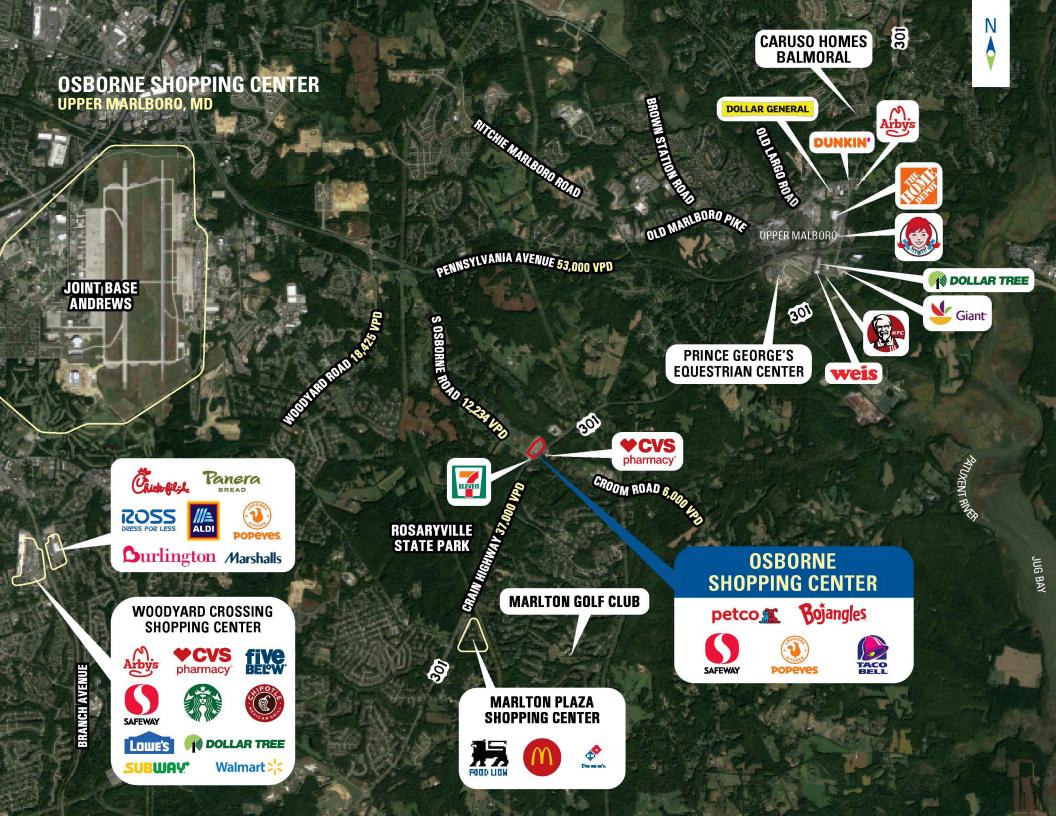

### **OSBORNE SHOPPING CENTER** UPPER MARLBORO, MD

- Excellent opportunity to backfill a highly visible, well-located junior anchor box in a grocery-anchored shopping center (redeveloped in 2014)
- Located within a dense residential area near Joint Base Andrews
- Situated with great access along highly trafficked Crain Highway and S Osborne Road
- Perfect for specialty retail, fitness, medical, entertainment, or discount concepts seeking a prominent location
- Great mix of national tenants including Safeway, Popeyes, and Taco Bell
- Landlord is willing to subdivide for the right uses, accommodating spaces ranging from 3,000 to 8,000 SF

## **DEMOGRAPHICS 2025**

|           |                       | 1 MILE    | 3 MILES     | 5 MILES   |
|-----------|-----------------------|-----------|-------------|-----------|
| <b>ŤŤ</b> | POPULATION            | 2,841     | 29,436      | 60,583    |
| ÿ         | DAYTIME<br>POPULATION | 1,614     | 16,647      | 40,507    |
| \$        | HOUSEHOLD<br>INCOME   | \$123,074 | \$142,088   | \$137,476 |
|           | TRAFFIC<br>COUNTS     | 12,234 on | S Osborne F | Road      |