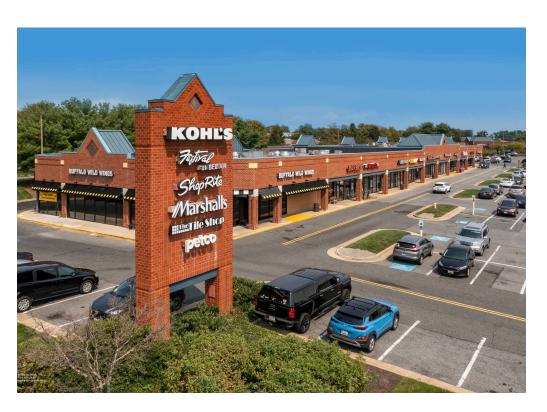

#### **BEL AIR, MD**

- A dominant, grocery-anchored community shopping center located in Harford County, Maryland
- I Anchored by retail giants Kohl's, ShopRite, Burlington and Marshalls, with several junior anchors such as Petco and The Tile Shop
- I The 433,720 square foot shopping center sits near the heart of highly affluent Bel Air, between Veteran's Memorial Highway and Emmorton Road
- I Supported by a thriving household and daytime population within five miles, including nearly 129K people with an average income above \$116K and over 44K employees

## **CO-TENANTS**

# FESTIVAL AT BEL AIR BEL AIR, MD

HARTFORD MALL

AT BEL AIR

**MOUNTAIN BRANCH** 