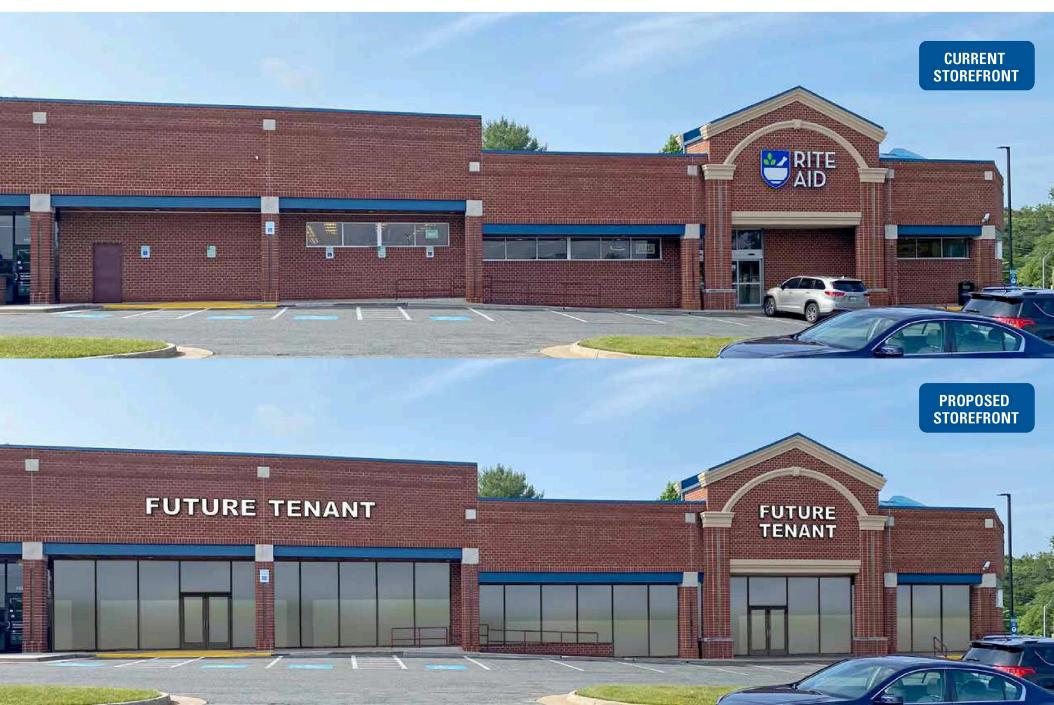

, between Veteran's Memorial Highway and Emmorton Road
- I Supported by a thriving household and daytime population within five miles, including nearly 129K people with an average income above \$116K and over 44K employees

#### **DEMOGRAPHICS 2025**

|                           | 1 MILE      | 3 MILES   | 5 MILES   |
|---------------------------|-------------|-----------|-----------|
| POPULATION                | 12,382      | 60,182    | 131,411   |
| DAYTIME<br>POPULATION     | 3,642       | 23,415    | 44        |
| \$<br>HOUSEHOLD<br>INCOME | \$1,327,289 | \$131,715 | \$127,712 |

## **CO-TENANTS**

















# FESTIVAL AT BEL AIR BEL AIR, MD



























































HARTFORD MALL













AT BEL AIR









**MOUNTAIN BRANCH** 













## **SITE PLAN**

#### FESTIVAL AT BEL AIR | BEL AIR, MD

1,100 SF - 14,386 SF AVAILABLE



# **TENANT LIST**

# FESTIVAL AT BEL AIR | BEL AIR, MD

| #    | SQ. FT | MERCHANT                | #    | SQ. FT    | MERCHANT               | #     | SQ. FT       | MERCHANT                |
|------|--------|-------------------------|------|-----------|------------------------|-------|--------------|-------------------------|
| A01  | 3,500  | Available               | L05  | 1,950     | Available              | 004   | 1,687        | Split Endz              |
| A02  | 1,950  | Amazing Glaze           | L06  | 2,100     | Available              | O05   | 1,924        | Available               |
| A03  | 3,163  | Festival Liquours       | M01  | 9,363     | Five Below             | O07   | 2,925