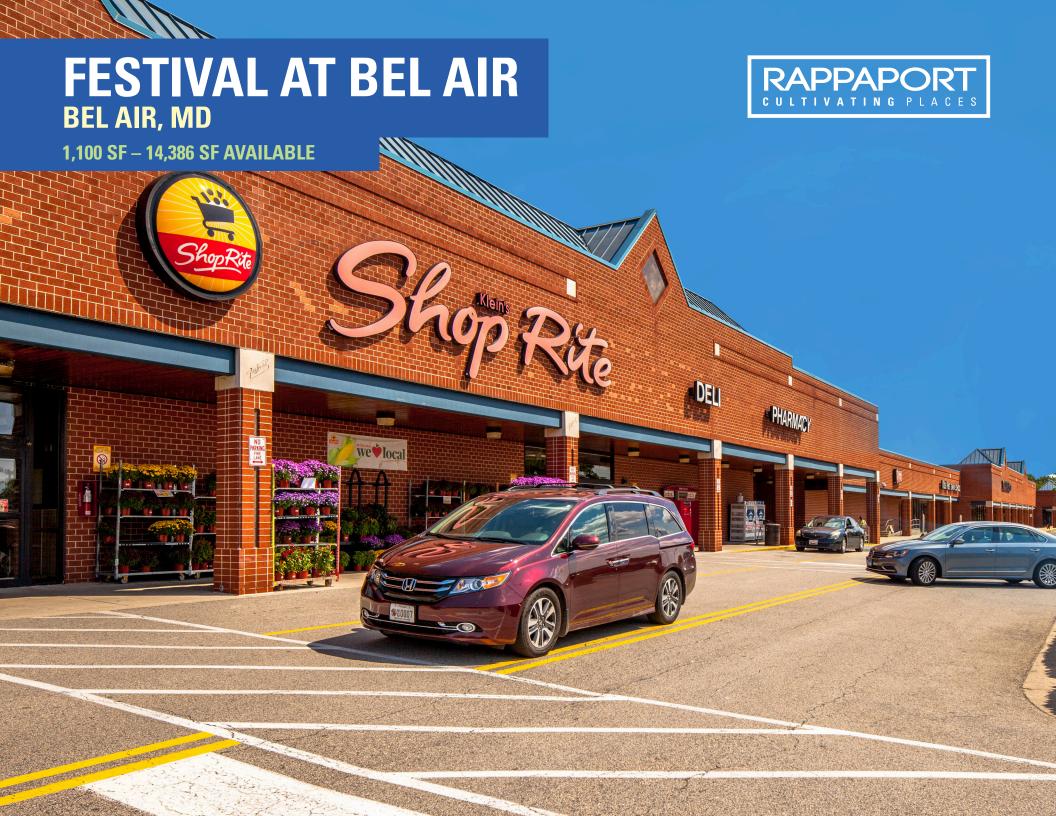

## **FESTIVAL AT BEL AIR**

#### **BEL AIR, MD**

- A dominant, grocery-anchored community shopping center located in Harford County, Maryland
- I Anchored by retail giants Kohl's, ShopRite, Burlington and Marshalls, with several junior anchors such as Petco and The Tile Shop
- I The 433,720 square foot shopping center sits near the heart of highly affluent Bel Air, between Veteran's Memorial Highway and Emmorton Road
- I Supported by a thriving household and daytime population within five miles, including nearly 129K people with an average income above \$116K and over 44K employees

#### FESTIVAL AT BEL AIR | BEL AIR, MD

1,100 SF - 14,386 SF AVAILABLE