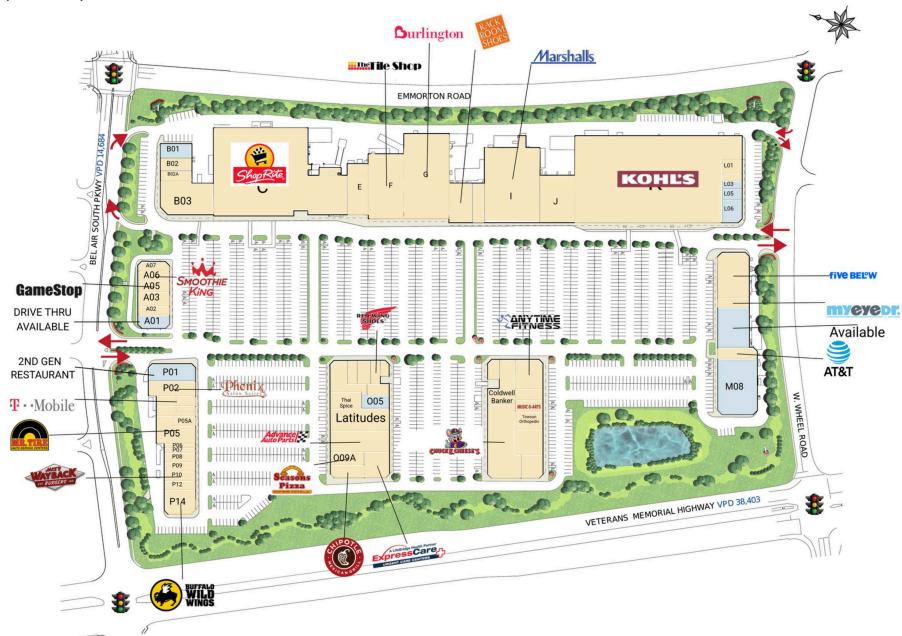

## **SITE PLAN**

#### FESTIVAL AT BEL AIR | BEL AIR, MD

1,100 SF - 14,386 SF AVAILABLE