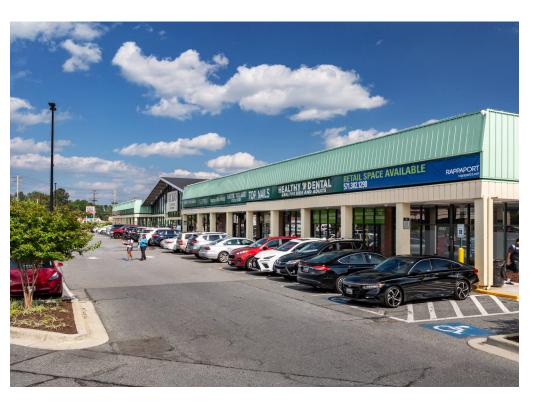

#### **CO-TENANTS**

### MILFORD MILL SHOPPING CENTER | BALTIMORE, MD

1,200 - 1,486 SF AVAILABLE

|   | Space | Sq. Ft | Tenant Name                  |
|---|-------|--------|------------------------------|
|   | 01    | 680    | Charm City                   |
|   |       |        | Clippers                     |
|   | 02    | 905    | Michelle Hair                |
|   |       |        | Braiding                     |
|   | 03    | 1,355  | Subway                       |
|   | 04    | 1,620  | T-Mobile                     |
|   | 05    | 1,787  | Tropical Smoothie Cafe       |
|   | 06    | 1,200  | Pacific Rehab of<br>Maryland |
|   | 07    | 1,200  | Available                    |
|   | 80    | 20,104 | Alko Clothing                |
|   |       |        | Outlet                       |
|   | 09    | 2,681  | Corner Carryout 2            |
|   | 10    | 1,500  | Rice Express                 |
|   | 11    | 1,600  | America's Best<br>Wings      |
|   | 12    | 1,652  | Greek Village                |
|   | 13    | 1,488  | Top Nails                    |
|   | 14    | 2,386  | Healthy Dental               |
|   | 15    | 1,486  | Available                    |
| _ |       |        |                              |