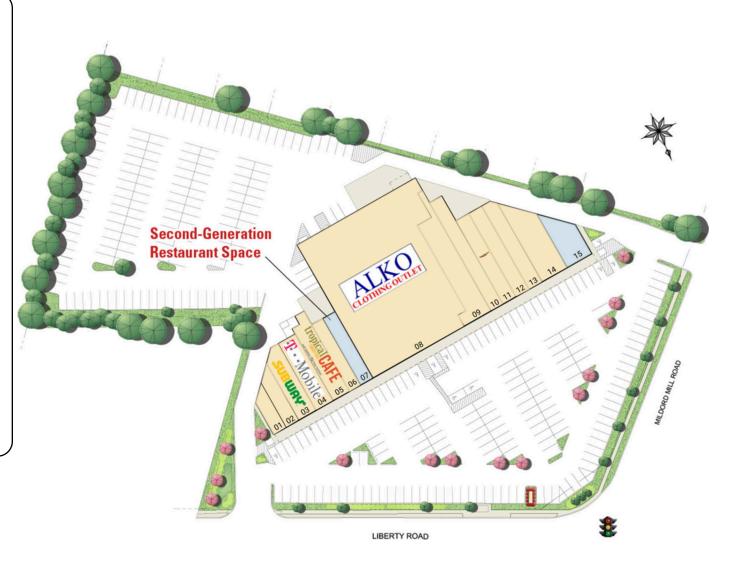

# **SITE PLAN**

### MILFORD MILL SHOPPING CENTER | BALTIMORE, MD

1,200 - 1,486 SF AVAILABLE

|   | Space | Sq. Ft | Tenant Name                  |
|---|-------|--------|------------------------------|
|   | 01    | 680    | Charm City                   |
|   |       |        | Clippers                     |
|   | 02    | 905    | Michelle Hair                |
|   |       |        | Braiding                     |
|   | 03    | 1,355  | Subway                       |
|   | 04    | 1,620  | T-Mobile                     |
|   | 05    | 1,787  | Tropical Smoothie Cafe       |
|   | 06    | 1,200  | Pacific Rehab of<br>Maryland |
|   | 07    | 1,200  | Available                    |
|   | 80    | 20,104 | Alko Clothing                |
|   |       |        | Outlet                       |
|   | 09    | 2,681  | Corner Carryout 2            |
|   | 10    | 1,500  | Rice Express                 |
|   | 11    | 1,600  | America's Best<br>Wings      |
|   | 12    | 1,652  | Greek Village                |
|   | 13    | 1,488  | Top Nails                    |
|   | 14    | 2,386  | Healthy Dental               |
|   | 15    | 1,486  | Available                    |
| _ |       |        |                              |