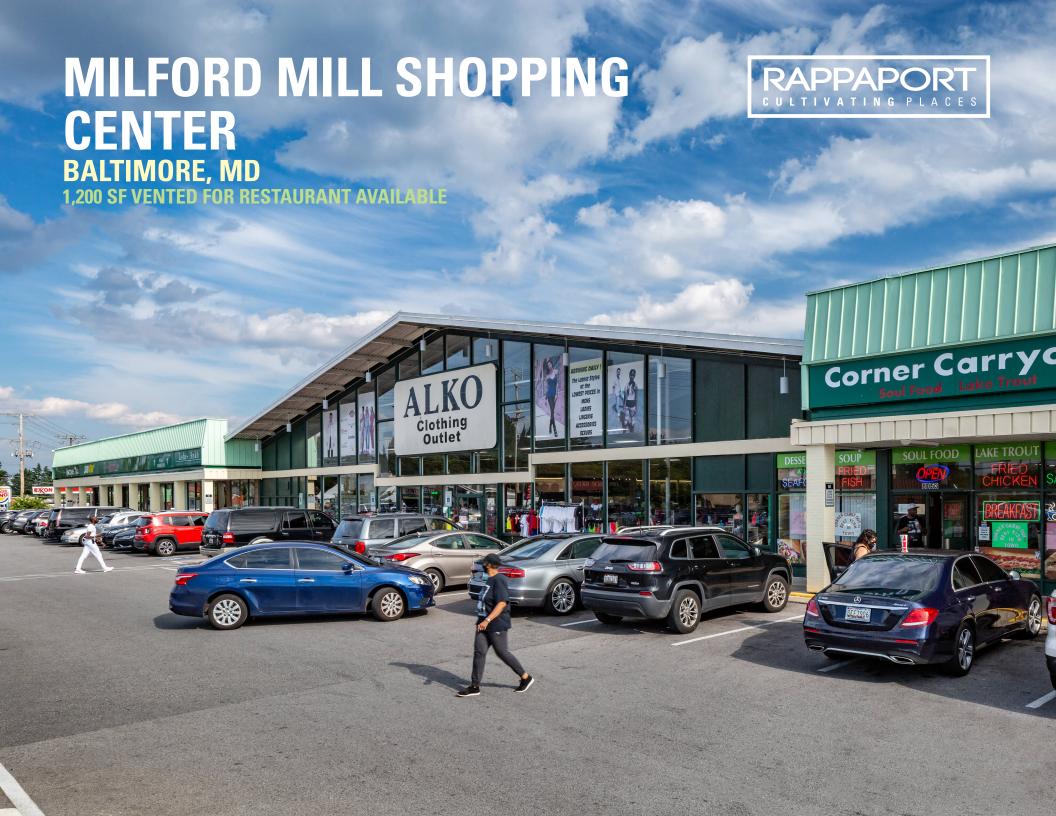

### **BALTIMORE, MD**

- I 41,644 SF neighborhood center located just west of Route 695 at Liberty Road and Milford Mill Road
- | Excellent visibility and frontage along Liberty Road
- Ample surface parking located in the front and rear of shopping center
- I Surrounded by extremely dense residential population and daytime population
- I Great local, regional, and national retail tenant mix

# **MILFORD MILL SHOPPING CENTER**

**BALTIMORE, MD** 