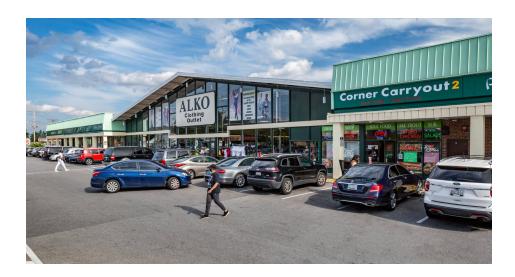

#### **CO-TENANTS**

### MILFORD MILL SHOPPING CENTER | BALTIMORE, MD

1,200 - 1,486 SF AVAILABLE

|   | Space | Sq. Ft | Tenant Name                  |
|---|-------|--------|------------------------------|
|   | 01    | 680    | Charm City                   |
|   |       |        | Clippers                     |
|   | 02    | 905    | Michelle Hair                |
|   |       |        | Braiding                     |
|   | 03    | 1,355  | Subway                       |
|   | 04    | 1,620  | T-Mobile                     |
|   | 05    | 1,787  | Tropical Smoothie Cafe       |
|   | 06    | 1,200  | Pacific Rehab of<br>Maryland |
|   | 07    | 1,200  | Available                    |
|   | 80    | 20,104 | Alko Clothing                |
|   |       |        | Outlet                       |
|   | 09    | 2,681  | Corner Carryout 2            |
|   | 10    | 1,500  | Rice Express                 |
|   | 11    | 1,600  | America's Best<br>Wings      |
|   | 12    | 1,652  | Greek Village                |
|   | 13    | 1,488  | Top Nails                    |
|   | 14    | 2,386  | Healthy Dental               |
|   | 15    | 1,486  | Available                    |
| _ |       |        |                              |