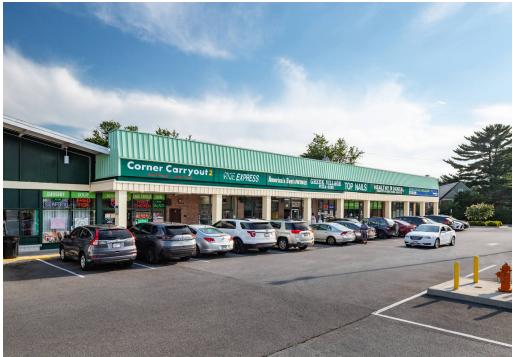

#### **CO-TENANTS**

### MILFORD MILL SHOPPING CENTER | BALTIMORE, MD

1,200 - 1,486 SF AVAILABLE

|   | Space | Sq. Ft | Tenant Name                  |
|---|-------|--------|------------------------------|
|   | 01    | 680    | Charm City                   |
|   |       |        | Clippers                     |
|   | 02    | 905    | Michelle Hair                |
|   |       |        | Braiding                     |
|   | 03    | 1,355  | Subway                       |
|   | 04    | 1,620  | T-Mobile                     |
|   | 05    | 1,787  | Tropical Smoothie Cafe       |
|   | 06    | 1,200  | Pacific Rehab of<br>Maryland |
|   | 07    | 1,200  | Available                    |
|   | 80    | 20,104 | Alko Clothing                |
|   |       |        | Outlet                       |
|   | 09    | 2,681  | Corner Carryout 2            |
|   | 10    | 1,500  | Rice Express                 |
|   | 11    | 1,600  | America's Best<br>Wings      |
|   | 12    | 1,652  | Greek Village                |
|   | 13    | 1,488  | Top Nails                    |
|   | 14    | 2,386  | Healthy Dental               |
|   | 15    | 1,486  | Available                    |
| _ |       |        |                              |