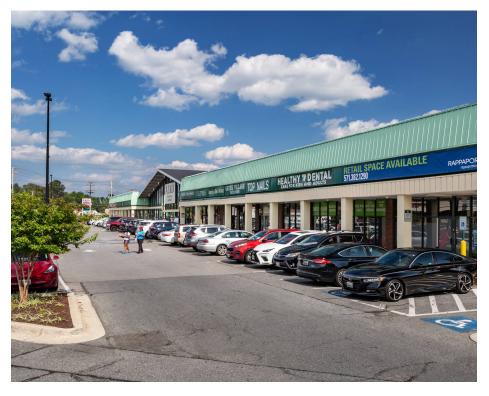

#### **CO-TENANTS**

### MILFORD MILL SHOPPING CENTER | BALTIMORE, MD

1,200 - 1,486 SF AVAILABLE

|   | Space | Sq. Ft | Tenant Name                  |
|---|-------|--------|------------------------------|
|   | 01    | 680    | Charm City                   |
|   |       |        | Clippers                     |
|   | 02    | 905    | Michelle Hair                |
|   |       |        | Braiding                     |
|   | 03    | 1,355  | Subway                       |
|   | 04    | 1,620  | T-Mobile                     |
|   | 05    | 1,787  | Tropical Smoothie Cafe       |
|   | 06    | 1,200  | Pacific Rehab of<br>Maryland |
|   | 07    | 1,200  | Available                    |
|   | 80    | 20,104 | Alko Clothing                |
|   |       |        | Outlet                       |
|   | 09    | 2,681  | Corner Carryout 2            |
|   | 10    | 1,500  | Rice Express                 |
|   | 11    | 1,600  | America's Best<br>Wings      |
|   | 12    | 1,652  | Greek Village                |
|   | 13    | 1,488  | Top Nails                    |
|   | 14    | 2,386  | Healthy Dental               |
|   | 15    | 1,486  | Available                    |
| _ |       |        |                              |