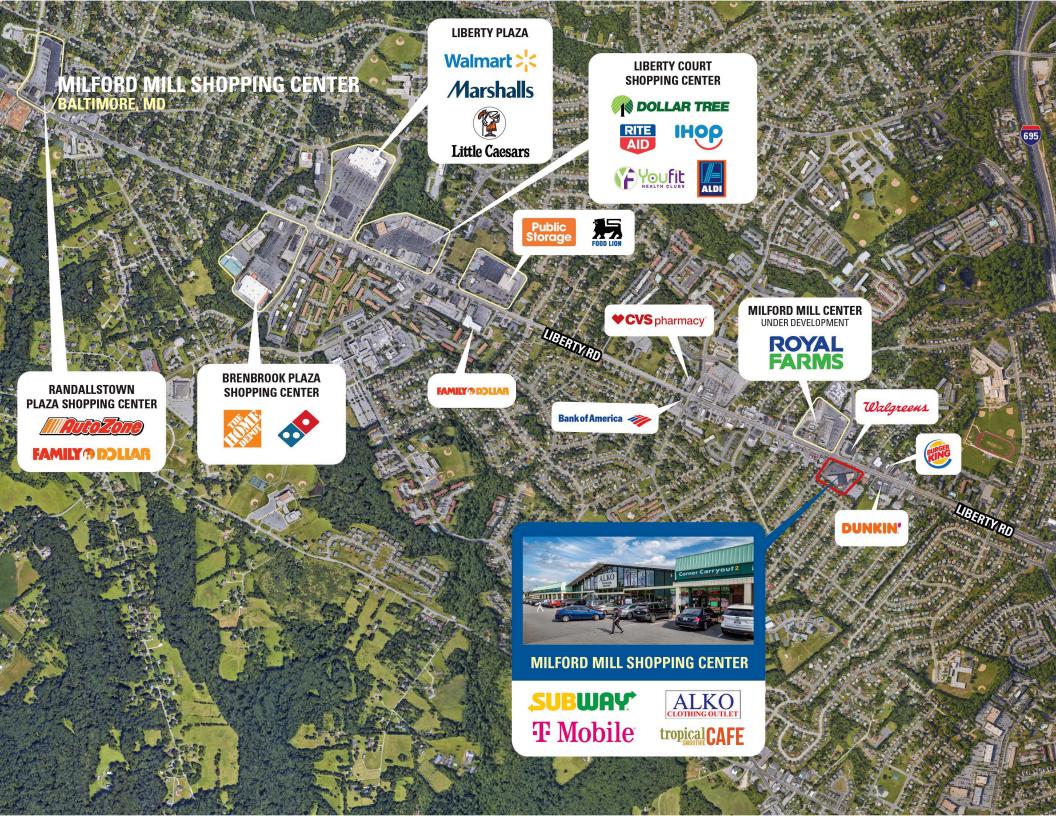

### **BALTIMORE, MD**

- I 41,644 SF neighborhood center located just west of Route 695 at Liberty Road and Milford Mill Road
- | Excellent visibility and frontage along Liberty Road
- Ample surface parking located in the front and rear of shopping center
- I Surrounded by extremely dense residential population and daytime population
- I Great local, regional, and national retail tenant mix

### **DEMOGRAPHICS 2024**

|         |                       | 1 MILE    | 3 MILES     | 5 MILES    |
|---------|-----------------------|-----------|-------------|------------|
| Ť       | POPULATION            | 18,287    | 105,429     | 272,990    |
|         | DAYTIME<br>POPULATION | 8,735     | 81,408      | 189,211    |
| \$      | HOUSEHOLD<br>INCOME   | \$78,710  | \$91,905    | \$97,832   |
| <u></u> | TRAFFIC COUNTS        | 45,275 on | Route 28/Li | berty Road |

#### **CO-TENANTS**