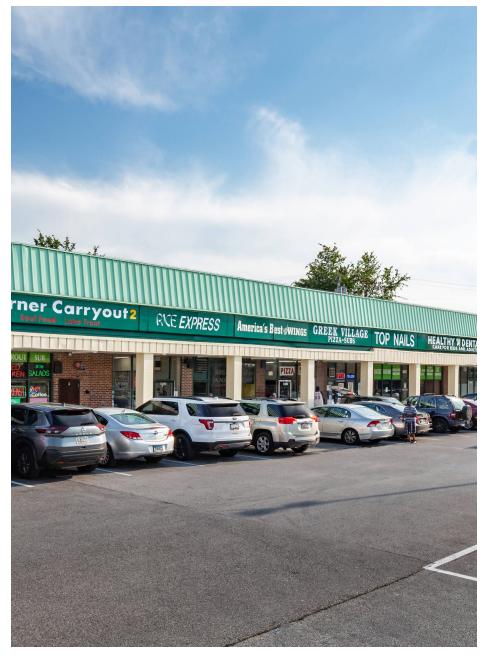

#### **CO-TENANTS**

### MILFORD MILL SHOPPING CENTER | BALTIMORE, MD

1,200 - 1,486 SF AVAILABLE

|   | Space | Sq. Ft | Tenant Name                  |
|---|-------|--------|------------------------------|
|   | 01    | 680    | Charm City                   |
|   |       |        | Clippers                     |
|   | 02    | 905    | Michelle Hair                |
|   |       |        | Braiding                     |
|   | 03    | 1,355  | Subway                       |
|   | 04    | 1,620  | T-Mobile                     |
|   | 05    | 1,787  | Tropical Smoothie Cafe       |
|   | 06    | 1,200  | Pacific Rehab of<br>Maryland |
|   | 07    | 1,200  | Available                    |
|   | 80    | 20,104 | Alko Clothing                |
|   |       |        | Outlet                       |
|   | 09    | 2,681  | Corner Carryout 2            |
|   | 10    | 1,500  | Rice Express                 |
|   | 11    | 1,600  | America's Best<br>Wings      |
|   | 12    | 1,652  | Greek Village                |
|   | 13    | 1,488  | Top Nails                    |
|   | 14    | 2,386  | Healthy Dental               |
|   | 15    | 1,486  | Available                    |
| _ |       |        |                              |