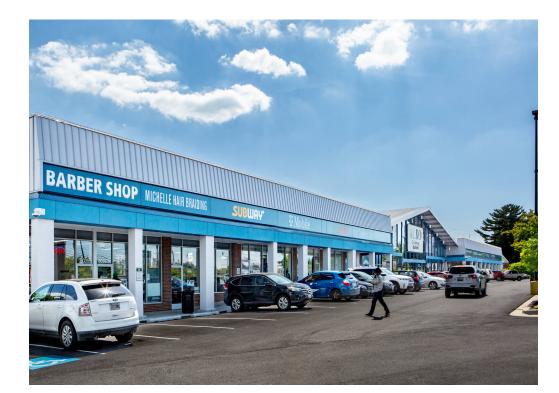

### **BALTIMORE, MD**

- I 41,644 SF neighborhood center located just west of Route 695 at Liberty Road and Milford Mill Road
- Excellent visibility and frontage along Liberty Road
- Ample surface parking located in the front and rear of shopping center
- Surrounded by extremely dense residential population and daytime population
- | Great local, regional, and national retail tenant mix

### SITE PLAN MILFORD MILL SHOPPING CENTER | BALTIMORE, MD 1,200 - 20,104 SF AVAILABLE

| Space Sq. Ft |        | Tenant Name                  |
|--------------|--------|------------------------------|
| 01           | 680    | Charm City                   |
|              |        | Clippers                     |
| 02           | 905    | Michelle Hair                |
|              |        | Braiding                     |
| 03           | 1,355  | Subway                       |
| 04           | 1,620  | T-Mobile                     |
| 05           | 1,787  | Tropical Smoothie<br>Cafe    |
| 06           | 1,200  | Pacific Rehab of<br>Maryland |
| 07           | 1,200  | Available                    |
| 08           | 20,104 | Available                    |
| 09           | 2,681  | Corner Carryout 2            |
| 10           | 1,500  | Rice Express                 |
| 11           | 1,600  | America's Best               |
|              |        | Wings                        |
| 12           | 1,652  | Greek Village                |
| 13           | 1,488  | Top Nails                    |
| 14           | 2,386  | Healthy Dental               |
| 15           | 1,486  | Hangry Joe's Hot<br>Chicken  |