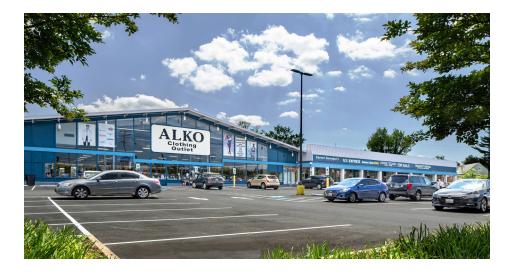

# MILFORD MILL SHOPPING CENTER BALTIMORE, MD 1200 - 20 104 SE AVAILABLE

KO

A AVAILANT A

Clothing Outlet

**Corner Carryout 2** RICE EXPRESS

### **BALTIMORE, MD**

- I 41,644 SF neighborhood center located just west of Route 695 at Liberty Road and Milford Mill Road
- Excellent visibility and frontage along Liberty Road
- Ample surface parking located in the front and rear of shopping center
- Surrounded by extremely dense residential population and daytime population
- | Great local, regional, and national retail tenant mix