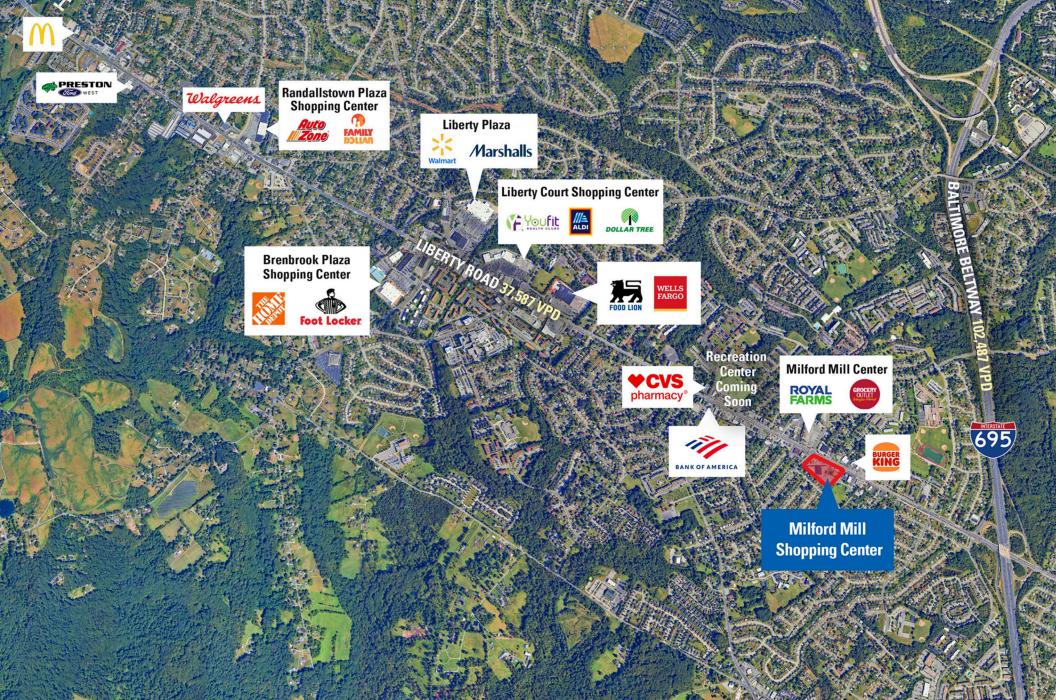

# **DEMOGRAPHICS 2025**

|            |                       | 1 MILE    | 3 MILES      | 5 MILES  |  |
|------------|-----------------------|-----------|--------------|----------|--|
| <b>İ</b> İ | POPULATION            | 17,303    | 102,337      | 280,682  |  |
| ÿ          | DAYTIME<br>POPULATION | 3,739     | 39,637       | 90,619   |  |
| \$         | HOUSEHOLD<br>INCOME   | \$72,015  | \$75,265     | \$77,017 |  |
|            | TRAFFIC<br>COUNTS     | 37,587 or | n Liberty Ro | bad      |  |