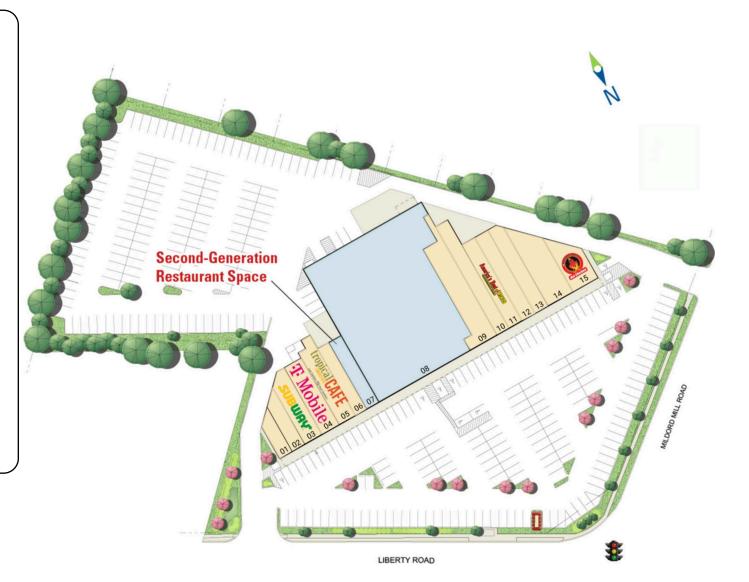

### SITE PLAN MILFORD MILL SHOPPING CENTER | BALTIMORE, MD 1,200 - 20,104 SF AVAILABLE

| Space Sq. Ft |        | Tenant Name                  |
|--------------|--------|------------------------------|
| 01           | 680    | Charm City                   |
|              |        | Clippers                     |
| 02           | 905    | Michelle Hair                |
|              |        | Braiding                     |
| 03           | 1,355  | Subway                       |
| 04           | 1,620  | T-Mobile                     |
| 05           | 1,787  | Tropical Smoothie<br>Cafe    |
| 06           | 1,200  | Pacific Rehab of<br>Maryland |
| 07           | 1,200  | Available                    |
| 08           | 20,104 | Available                    |
| 09           | 2,681  | Corner Carryout 2            |
| 10           | 1,500  | Rice Express                 |
| 11           | 1,600  | America's Best               |
|              |        | Wings                        |
| 12           | 1,652  | Greek Village                |
| 13           | 1,488  | Top Nails                    |
| 14           | 2,386  | Healthy Dental               |
| 15           | 1,486  | Hangry Joe's Hot<br>Chicken  |