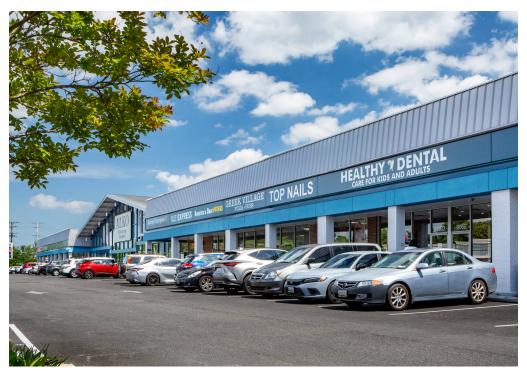

# **CO-TENANTS**

### SITE PLAN MILFORD MILL SHOPPING CENTER | BALTIMORE, MD 1,200 - 20,104 SF AVAILABLE

| Space Sq. Ft |        | Tenant Name                  |
|--------------|--------|------------------------------|
| 01           | 680    | Charm City                   |
|              |        | Clippers                     |
| 02           | 905    | Michelle Hair                |
|              |        | Braiding                     |
| 03           | 1,355  | Subway                       |
| 04           | 1,620  | T-Mobile                     |
| 05           | 1,787  | Tropical Smoothie<br>Cafe    |
| 06           | 1,200  | Pacific Rehab of<br>Maryland |
| 07           | 1,200  | Available                    |
| 08           | 20,104 | Available                    |
| 09           | 2,681  | Corner Carryout 2            |
| 10           | 1,500  | Rice Express                 |
| 11           | 1,600  | America's Best               |
|              |        | Wings                        |
| 12           | 1,652  | Greek Village                |
| 13           | 1,488  | Top Nails                    |
| 14           | 2,386  | Healthy Dental               |
| 15           | 1,486  | Hangry Joe's Hot<br>Chicken  |