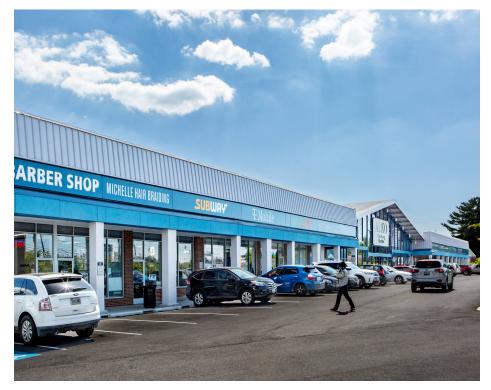

# **CO-TENANTS**

### SITE PLAN MILFORD MILL SHOPPING CENTER | BALTIMORE, MD 1,200 - 20,104 SF AVAILABLE

| Space Sq. Ft |        | Tenant Name                  |
|--------------|--------|------------------------------|
| 01           | 680    | Charm City                   |
|              |        | Clippers                     |
| 02           | 905    | Michelle Hair                |
|              |        | Braiding                     |
| 03           | 1,355  | Subway                       |
| 04           | 1,620  | T-Mobile                     |
| 05           | 1,787  | Tropical Smoothie<br>Cafe    |
| 06           | 1,200  | Pacific Rehab of<br>Maryland |
| 07           | 1,200  | Available                    |
| 08           | 20,104 | Available                    |
| 09           | 2,681  | Corner Carryout 2            |
| 10           | 1,500  | Rice Express                 |
| 11           | 1,600  | America's Best               |
|              |        | Wings                        |
| 12           | 1,652  | Greek Village                |
| 13           | 1,488  | Top Nails                    |
| 14           | 2,386  | Healthy Dental               |
| 15           | 1,486  | Hangry Joe's Hot<br>Chicken  |