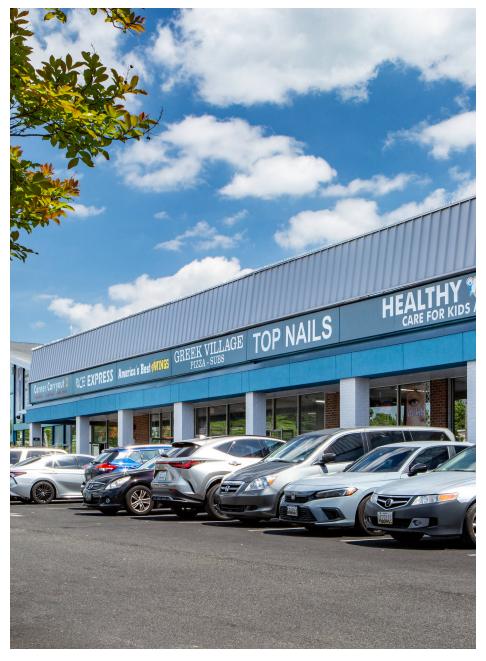

# **CO-TENANTS**

### SITE PLAN MILFORD MILL SHOPPING CENTER | BALTIMORE, MD 1,200 - 20,104 SF AVAILABLE

| Space Sq. Ft |        | Tenant Name                  |
|--------------|--------|------------------------------|
| 01           | 680    | Charm City                   |
|              |        | Clippers                     |
| 02           | 905    | Michelle Hair                |
|              |        | Braiding                     |
| 03           | 1,355  | Subway                       |
| 04           | 1,620  | T-Mobile                     |
| 05           | 1,787  | Tropical Smoothie<br>Cafe    |
| 06           | 1,200  | Pacific Rehab of<br>Maryland |
| 07           | 1,200  | Available                    |
| 08           | 20,104 | Available                    |
| 09           | 2,681  | Corner Carryout 2            |
| 10           | 1,500  | Rice Express                 |
| 11           | 1,600  | America's Best               |
|              |        | Wings                        |
| 12           | 1,652  | Greek Village                |
| 13           | 1,488  | Top Nails                    |
| 14           | 2,386  | Healthy Dental               |
| 15           | 1,486  | Hangry Joe's Hot<br>Chicken  |