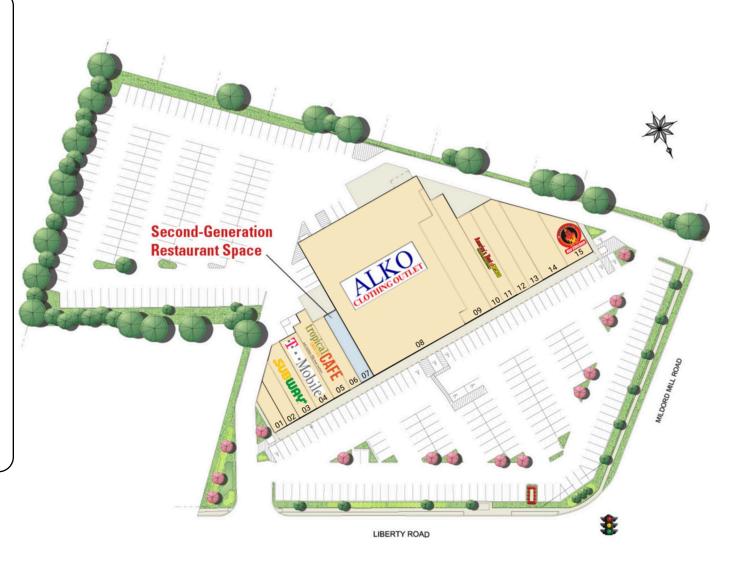

# **SITE PLAN**

### MILFORD MILL SHOPPING CENTER | BALTIMORE, MD

1,200 SF AVAILABLE

| Space Sq. Ft Tenant Name  01 680 Charm City Clippers  02 905 Michelle Hair Braiding  03 1,355 Subway  04 1,620 T-Mobile  05 1,787 Tropical Smooth Cafe  06 1,200 Pacific Rehab of Maryland  07 1,200 Available  08 20,104 Alko Clothing Outlet |          |  |
|------------------------------------------------------------------------------------------------------------------------------------------------------------------------------------------------------------------------------------------------|----------|--|
| Clippers  O2 905 Michelle Hair Braiding  O3 1,355 Subway  O4 1,620 T-Mobile  O5 1,787 Tropical Smooth Cafe  O6 1,200 Pacific Rehab of Maryland  O7 1,200 Available  O8 20,104 Alko Clothing Outlet                                             |          |  |
| 02 905 Michelle Hair Braiding 03 1,355 Subway 04 1,620 T-Mobile 05 1,787 Tropical Smooth Cafe 06 1,200 Pacific Rehab of Maryland 07 1,200 Available 08 20,104 Alko Clothing Outlet                                                             |          |  |
| Braiding  03 1,355 Subway  04 1,620 T-Mobile  05 1,787 Tropical Smooth Cafe  06 1,200 Pacific Rehab of Maryland  07 1,200 Available  08 20,104 Alko Clothing Outlet                                                                            |          |  |
| 03 1,355 Subway 04 1,620 T-Mobile 05 1,787 Tropical Smooth Cafe 06 1,200 Pacific Rehab of Maryland 07 1,200 Available 08 20,104 Alko Clothing Outlet                                                                                           |          |  |
| 04 1,620 T-Mobile 05 1,787 Tropical Smooth Cafe 06 1,200 Pacific Rehab of Maryland 07 1,200 Available 08 20,104 Alko Clothing Outlet                                                                                                           |          |  |
| 05 1,787 Tropical Smooth Cafe 06 1,200 Pacific Rehab of Maryland 07 1,200 Available 08 20,104 Alko Clothing Outlet                                                                                                                             |          |  |
| Cafe  06 1,200 Pacific Rehab of Maryland  07 1,200 Available  08 20,104 Alko Clothing Outlet                                                                                                                                                   | T-Mobile |  |
| Maryland 07 1,200 Available 08 20,104 Alko Clothing Outlet                                                                                                                                                                                     | ie       |  |
| 08 20,104 Alko Clothing<br>Outlet                                                                                                                                                                                                              |          |  |
| Outlet                                                                                                                                                                                                                                         |          |  |
| <b>C</b> 5.1.01                                                                                                                                                                                                                                |          |  |
|                                                                                                                                                                                                                                                |          |  |
| 09 2,681 Corner Carryout                                                                                                                                                                                                                       | 2        |  |
| 10 1,500 Rice Express                                                                                                                                                                                                                          |          |  |
| 11 1,600 America's Best                                                                                                                                                                                                                        |          |  |
| Wings                                                                                                                                                                                                                                          |          |  |
| 12 1,652 Greek Village                                                                                                                                                                                                                         |          |  |
| 13 1,488 Top Nails                                                                                                                                                                                                                             |          |  |
| 14 2,386 Healthy Dental                                                                                                                                                                                                                        |          |  |
| 15 1,486 Hangry Joe's Ho<br>Chicken                                                                                                                                                                                                            | t        |  |