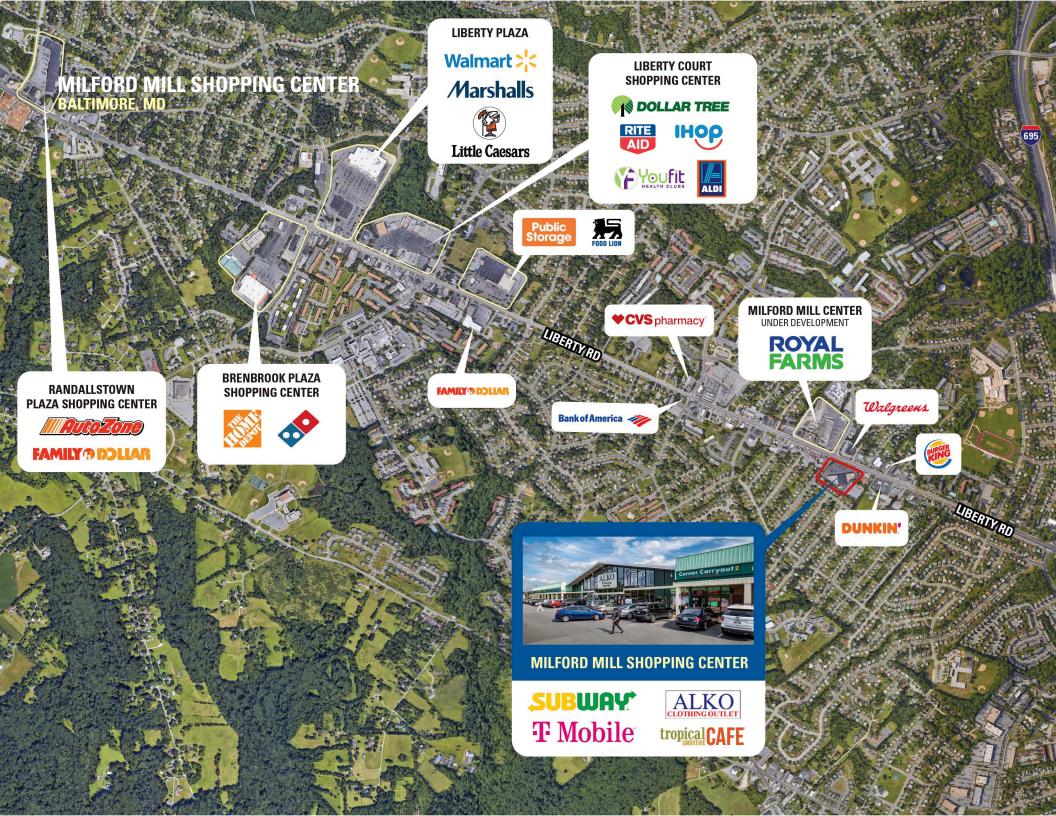

### **DEMOGRAPHICS 2024**

|             |                       | 1 MILE                          | 3 MILES  | 5 MILES  |
|-------------|-----------------------|---------------------------------|----------|----------|
| ŤŤ          | POPULATION            | 18,287                          | 105,429  | 272,990  |
|             | DAYTIME<br>POPULATION | 8,735                           | 81,408   | 189,211  |
| \$          | HOUSEHOLD<br>INCOME   | \$78,710                        | \$91,905 | \$97,832 |
| <del></del> | TRAFFIC COUNTS        | 45,275 on Route 28/Liberty Road |          |          |

### **BALTIMORE, MD**

- I 41,644 SF neighborhood center located just west of Route 695 at Liberty Road and Milford Mill Road
- | Excellent visibility and frontage along Liberty Road
- I Ample surface parking located in the front and rear of shopping center
- I Surrounded by extremely dense residential population and daytime population
- I Great local, regional, and national retail tenant mix