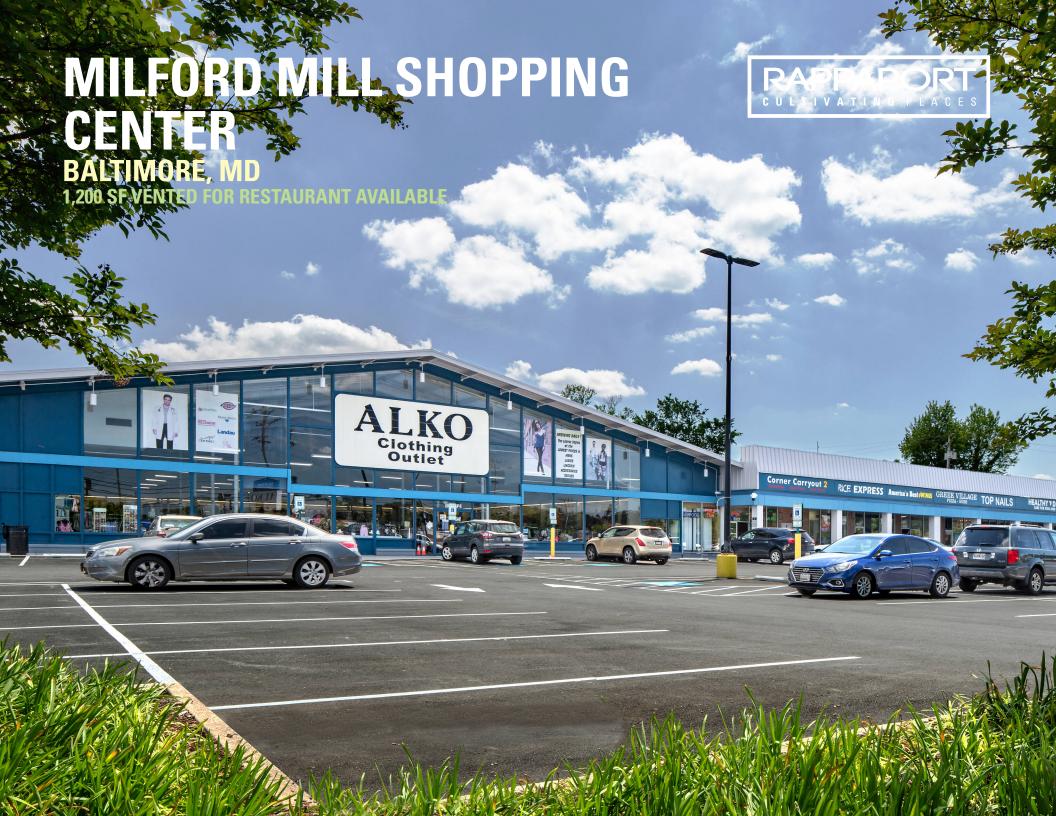

### **BALTIMORE, MD**

- I 41,644 SF neighborhood center located just west of Route 695 at Liberty Road and Milford Mill Road
- | Excellent visibility and frontage along Liberty Road
- I Ample surface parking located in the front and rear of shopping center
- I Surrounded by extremely dense residential population and daytime population
- I Great local, regional, and national retail tenant mix

# **MILFORD MILL SHOPPING CENTER**

**BALTIMORE**, MD