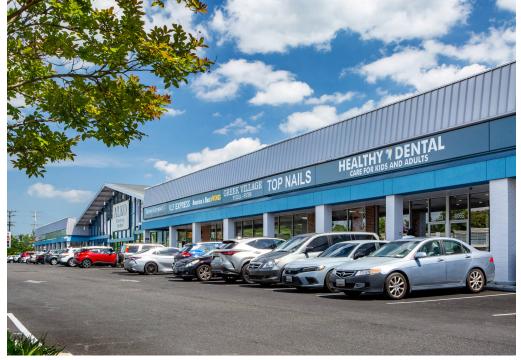

#### **CO-TENANTS**

### MILFORD MILL SHOPPING CENTER | BALTIMORE, MD

1,200 SF AVAILABLE

| Space Sq. Ft Tenant Name  01 680 Charm City Clippers  02 905 Michelle Hair Braiding  03 1,355 Subway  04 1,620 T-Mobile  05 1,787 Tropical Smooth Cafe  06 1,200 Pacific Rehab of Maryland  07 1,200 Available  08 20,104 Alko Clothing Outlet |          |  |
|------------------------------------------------------------------------------------------------------------------------------------------------------------------------------------------------------------------------------------------------|----------|--|
| Clippers  O2 905 Michelle Hair Braiding  O3 1,355 Subway  O4 1,620 T-Mobile  O5 1,787 Tropical Smooth Cafe  O6 1,200 Pacific Rehab of Maryland  O7 1,200 Available  O8 20,104 Alko Clothing Outlet                                             |          |  |
| 02 905 Michelle Hair Braiding 03 1,355 Subway 04 1,620 T-Mobile 05 1,787 Tropical Smooth Cafe 06 1,200 Pacific Rehab of Maryland 07 1,200 Available 08 20,104 Alko Clothing Outlet                                                             |          |  |
| Braiding  03 1,355 Subway  04 1,620 T-Mobile  05 1,787 Tropical Smooth Cafe  06 1,200 Pacific Rehab of Maryland  07 1,200 Available  08 20,104 Alko Clothing Outlet                                                                            |          |  |
| 03 1,355 Subway 04 1,620 T-Mobile 05 1,787 Tropical Smooth Cafe 06 1,200 Pacific Rehab of Maryland 07 1,200 Available 08 20,104 Alko Clothing Outlet                                                                                           |          |  |
| 04 1,620 T-Mobile 05 1,787 Tropical Smooth Cafe 06 1,200 Pacific Rehab of Maryland 07 1,200 Available 08 20,104 Alko Clothing Outlet                                                                                                           |          |  |
| 05 1,787 Tropical Smooth Cafe 06 1,200 Pacific Rehab of Maryland 07 1,200 Available 08 20,104 Alko Clothing Outlet                                                                                                                             |          |  |
| Cafe  06 1,200 Pacific Rehab of Maryland  07 1,200 Available  08 20,104 Alko Clothing Outlet                                                                                                                                                   | T-Mobile |  |
| Maryland 07 1,200 Available 08 20,104 Alko Clothing Outlet                                                                                                                                                                                     | ie       |  |
| 08 20,104 Alko Clothing<br>Outlet                                                                                                                                                                                                              |          |  |
| Outlet                                                                                                                                                                                                                                         |          |  |
| <b>C</b> 5.1.01                                                                                                                                                                                                                                |          |  |
|                                                                                                                                                                                                                                                |          |  |
| 09 2,681 Corner Carryout                                                                                                                                                                                                                       | 2        |  |
| 10 1,500 Rice Express                                                                                                                                                                                                                          |          |  |
| 11 1,600 America's Best                                                                                                                                                                                                                        |          |  |
| Wings                                                                                                                                                                                                                                          |          |  |
| 12 1,652 Greek Village                                                                                                                                                                                                                         |          |  |
| 13 1,488 Top Nails                                                                                                                                                                                                                             |          |  |
| 14 2,386 Healthy Dental                                                                                                                                                                                                                        |          |  |
| 15 1,486 Hangry Joe's Ho<br>Chicken                                                                                                                                                                                                            | t        |  |