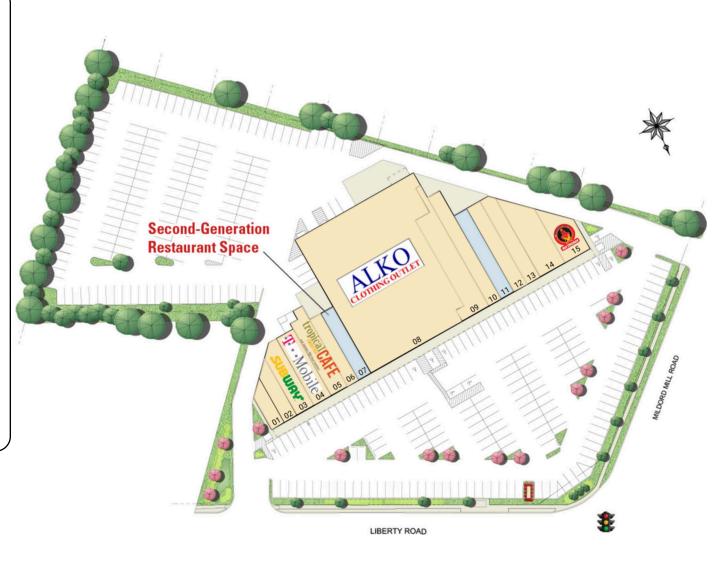

## **SITE PLAN**

### ${\bf MILFORD\;MILL\;SHOPPING\;CENTER\;|\;BALTIMORE,\,MD}$

1,200 - 1,600 SF AVAILABLE

| ' | Space | Sq. Ft | Tenant Name            |
|---|-------|--------|------------------------|
|   | 01    | 680    | Charm City             |
|   |       |        | Clippers               |
|   | 02    | 905    | Michelle Hair          |
|   |       |        | Braiding               |
|   | 03    | 1,355  | Subway                 |
|   | 04    | 1,620  | T-Mobile               |
|   | 05    | 1,787  | Tropical Smoothie Cafe |
|   | 06    | 1,200  | Pacific Rehab of       |
|   |       | •      | Maryland               |
|   | 07    | 1,200  | Available              |
|   | 80    | 20,104 | Alko Clothing          |
|   |       |        | Outlet                 |
|   | 09    | 2,681  | Corner Carryout 2      |
|   | 10    | 1,500  | Rice Express           |
|   | 11    | 1,600  | Available              |
|   | 12    | 1,652  | Greek Village          |
|   | 13    | 1,488  | Top Nails              |
|   | 14    | 2,386  | Healthy Dental         |
|   | 15    | 1,486  | Hangry Joe's Hot       |
|   |       |        | Chicken                |