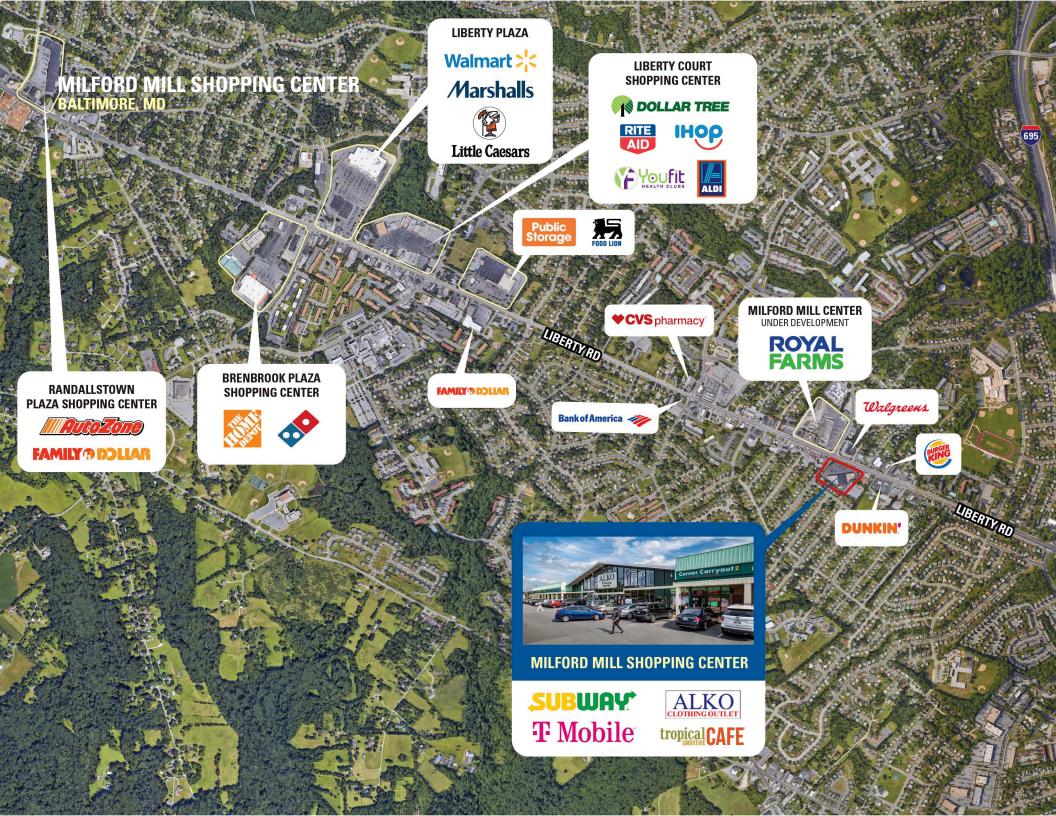

### **BALTIMORE, MD**

- I 41,644 SF neighborhood center located just west of Route 695 at Liberty Road and Milford Mill Road
- | Excellent visibility and frontage along Liberty Road
- I Ample surface parking located in the front and rear of shopping center
- I Surrounded by extremely dense residential population and daytime population
- I Great local, regional, and national retail tenant mix

### **DEMOGRAPHICS 2024**

|         |                       | 1 MILE    | 3 MILES     | 5 MILES    |
|---------|-----------------------|-----------|-------------|------------|
| Ť       | POPULATION            | 18,287    | 105,429     | 272,990    |
|         | DAYTIME<br>POPULATION | 8,735     | 81,408      | 189,211    |
| \$      | HOUSEHOLD<br>INCOME   | \$78,710  | \$91,905    | \$97,832   |
| <u></u> | TRAFFIC COUNTS        | 45,275 on | Route 28/Li | berty Road |