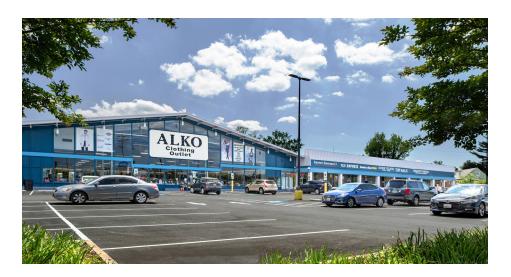

#### **CO-TENANTS**

### ${\bf MILFORD\;MILL\;SHOPPING\;CENTER\;|\;BALTIMORE,\,MD}$

1,200 - 1,600 SF AVAILABLE

| ' | Space | Sq. Ft | Tenant Name            |
|---|-------|--------|------------------------|
|   | 01    | 680    | Charm City             |
|   |       |        | Clippers               |
|   | 02    | 905    | Michelle Hair          |
|   |       |        | Braiding               |
|   | 03    | 1,355  | Subway                 |
|   | 04    | 1,620  | T-Mobile               |
|   | 05    | 1,787  | Tropical Smoothie Cafe |
|   | 06    | 1,200  | Pacific Rehab of       |
|   |       | •      | Maryland               |
|   | 07    | 1,200  | Available              |
|   | 80    | 20,104 | Alko Clothing          |
|   |       |        | Outlet                 |
|   | 09    | 2,681  | Corner Carryout 2      |
|   | 10    | 1,500  | Rice Express           |
|   | 11    | 1,600  | Available              |
|   | 12    | 1,652  | Greek Village          |
|   | 13    | 1,488  | Top Nails              |
|   | 14    | 2,386  | Healthy Dental         |
|   | 15    | 1,486  | Hangry Joe's Hot       |
|   |       |        | Chicken                |