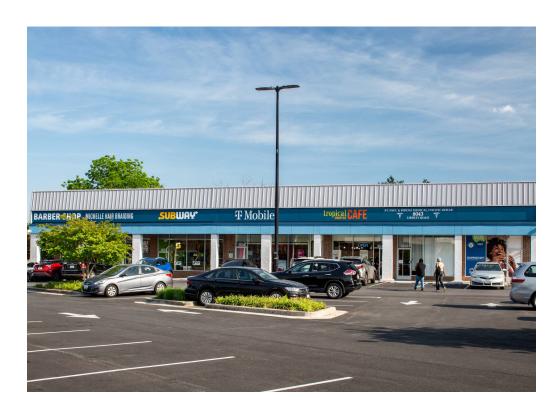

#### **CO-TENANTS**

### ${\bf MILFORD\;MILL\;SHOPPING\;CENTER\;|\;BALTIMORE,\,MD}$

1,200 - 1,600 SF AVAILABLE

| ' | Space | Sq. Ft | Tenant Name            |
|---|-------|--------|------------------------|
|   | 01    | 680    | Charm City             |
|   |       |        | Clippers               |
|   | 02    | 905    | Michelle Hair          |
|   |       |        | Braiding               |
|   | 03    | 1,355  | Subway                 |
|   | 04    | 1,620  | T-Mobile               |
|   | 05    | 1,787  | Tropical Smoothie Cafe |
|   | 06    | 1,200  | Pacific Rehab of       |
|   |       | •      | Maryland               |
|   | 07    | 1,200  | Available              |
|   | 80    | 20,104 | Alko Clothing          |
|   |       |        | Outlet                 |
|   | 09    | 2,681  | Corner Carryout 2      |
|   | 10    | 1,500  | Rice Express           |
|   | 11    | 1,600  | Available              |
|   | 12    | 1,652  | Greek Village          |
|   | 13    | 1,488  | Top Nails              |
|   | 14    | 2,386  | Healthy Dental         |
|   | 15    | 1,486  | Hangry Joe's Hot       |
|   |       |        | Chicken                |