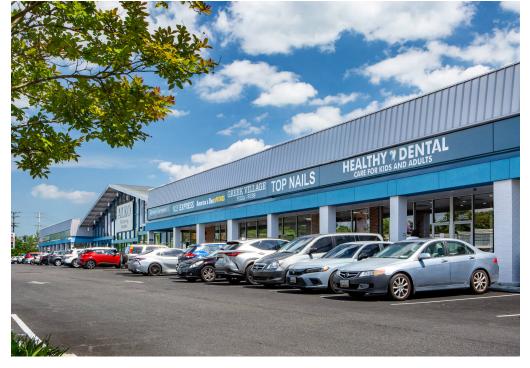

#### **CO-TENANTS**

### ${\bf MILFORD\;MILL\;SHOPPING\;CENTER\;|\;BALTIMORE,\,MD}$

1,200 - 1,600 SF AVAILABLE

| ' | Space | Sq. Ft | Tenant Name            |
|---|-------|--------|------------------------|
|   | 01    | 680    | Charm City             |
|   |       |        | Clippers               |
|   | 02    | 905    | Michelle Hair          |
|   |       |        | Braiding               |
|   | 03    | 1,355  | Subway                 |
|   | 04    | 1,620  | T-Mobile               |
|   | 05    | 1,787  | Tropical Smoothie Cafe |
|   | 06    | 1,200  | Pacific Rehab of       |
|   |       | •      | Maryland               |
|   | 07    | 1,200  | Available              |
|   | 80    | 20,104 | Alko Clothing          |
|   |       |        | Outlet                 |
|   | 09    | 2,681  | Corner Carryout 2      |
|   | 10    | 1,500  | Rice Express           |
|   | 11    | 1,600  | Available              |
|   | 12    | 1,652  | Greek Village          |
|   | 13    | 1,488  | Top Nails              |
|   | 14    | 2,386  | Healthy Dental         |
|   | 15    | 1,486  | Hangry Joe's Hot       |
|   |       |        | Chicken                |