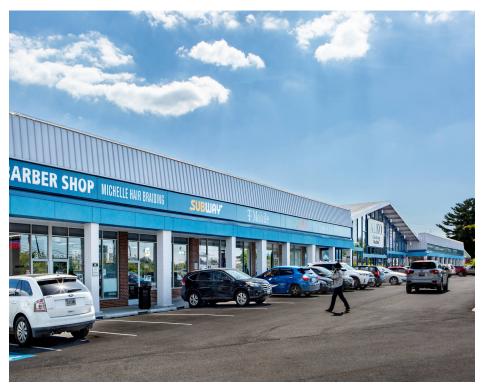

#### **CO-TENANTS**

### ${\bf MILFORD\;MILL\;SHOPPING\;CENTER\;|\;BALTIMORE,\,MD}$

1,200 - 1,600 SF AVAILABLE

| ' | Space | Sq. Ft | Tenant Name            |
|---|-------|--------|------------------------|
|   | 01    | 680    | Charm City             |
|   |       |        | Clippers               |
|   | 02    | 905    | Michelle Hair          |
|   |       |        | Braiding               |
|   | 03    | 1,355  | Subway                 |
|   | 04    | 1,620  | T-Mobile               |
|   | 05    | 1,787  | Tropical Smoothie Cafe |
|   | 06    | 1,200  | Pacific Rehab of       |
|   |       | •      | Maryland               |
|   | 07    | 1,200  | Available              |
|   | 80    | 20,104 | Alko Clothing          |
|   |       |        | Outlet                 |
|   | 09    | 2,681  | Corner Carryout 2      |
|   | 10    | 1,500  | Rice Express           |
|   | 11    | 1,600  | Available              |
|   | 12    | 1,652  | Greek Village          |
|   | 13    | 1,488  | Top Nails              |
|   | 14    | 2,386  | Healthy Dental         |
|   | 15    | 1,486  | Hangry Joe's Hot       |
|   |       |        | Chicken                |