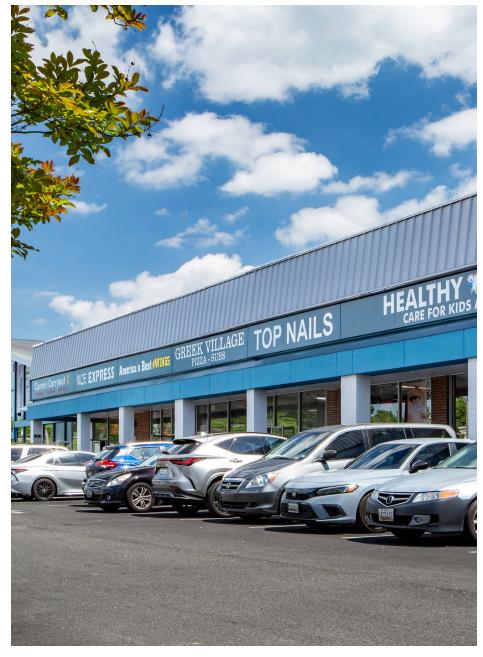

#### **CO-TENANTS**

### ${\bf MILFORD\;MILL\;SHOPPING\;CENTER\;|\;BALTIMORE,\,MD}$

1,200 - 1,600 SF AVAILABLE

| ' | Space | Sq. Ft | Tenant Name            |
|---|-------|--------|------------------------|
|   | 01    | 680    | Charm City             |
|   |       |        | Clippers               |
|   | 02    | 905    | Michelle Hair          |
|   |       |        | Braiding               |
|   | 03    | 1,355  | Subway                 |
|   | 04    | 1,620  | T-Mobile               |
|   | 05    | 1,787  | Tropical Smoothie Cafe |
|   | 06    | 1,200  | Pacific Rehab of       |
|   |       | •      | Maryland               |
|   | 07    | 1,200  | Available              |
|   | 80    | 20,104 | Alko Clothing          |
|   |       |        | Outlet                 |
|   | 09    | 2,681  | Corner Carryout 2      |
|   | 10    | 1,500  | Rice Express           |
|   | 11    | 1,600  | Available              |
|   | 12    | 1,652  | Greek Village          |
|   | 13    | 1,488  | Top Nails              |
|   | 14    | 2,386  | Healthy Dental         |
|   | 15    | 1,486  | Hangry Joe's Hot       |
|   |       |        | Chicken                |