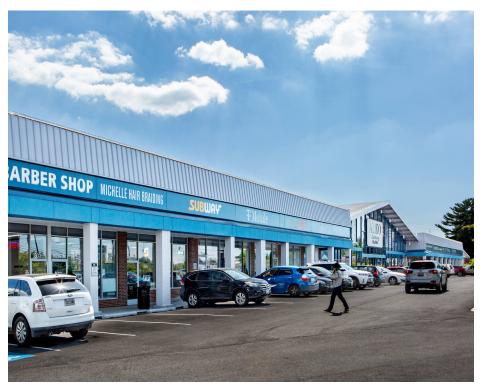

#### **CO-TENANTS**

### ${\bf MILFORD\ MILL\ SHOPPING\ CENTER\ |\ BALTIMORE,\ MD}$

1,200 - 1,600 SF AVAILABLE

| _     |        |                   |
|-------|--------|-------------------|
| Space | Sq. Ft | Tenant Name       |
| 01    | 680    | Charm City        |
|       |        | Clippers          |
| 02    | 905    | Michelle Hair     |
|       |        | Braiding          |
| 03    | 1,355  | Subway            |
| 04    | 1,620  | T-Mobile          |
| 05    | 1,787  | Tropical Smoothie |
|       |        | Cafe              |
| 06    | 1,200  | Pacific Rehab of  |
|       |        | Maryland          |
| 07    | 1,200  | Available         |
| 80    | 20,104 | Alko Clothing     |
|       |        | Outlet            |
| 09    | 2,681  | Corner Carryout 2 |
| 10    | 1,500  | Rice Express      |
| 11    | 1,600  | Available         |
| 12    | 1,652  | Greek Village     |
| 13    | 1,488  | Top Nails         |
| 14    | 2,386  | Healthy Dental    |
| 15    | 1,486  | Hangry Joe's Hot  |
|       |        | Chicken           |