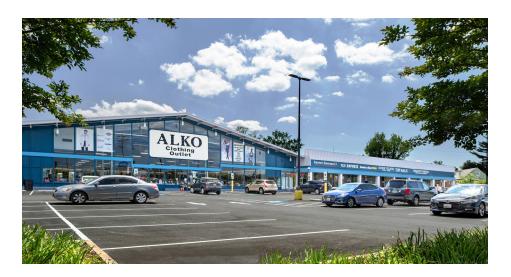

### **BALTIMORE, MD**

- I 41,644 SF neighborhood center located just west of Route 695 at Liberty Road and Milford Mill Road
- | Excellent visibility and frontage along Liberty Road
- Ample surface parking located in the front and rear of shopping center
- I Surrounded by extremely dense residential population and daytime population
- I Great local, regional, and national retail tenant mix

#### **CO-TENANTS**