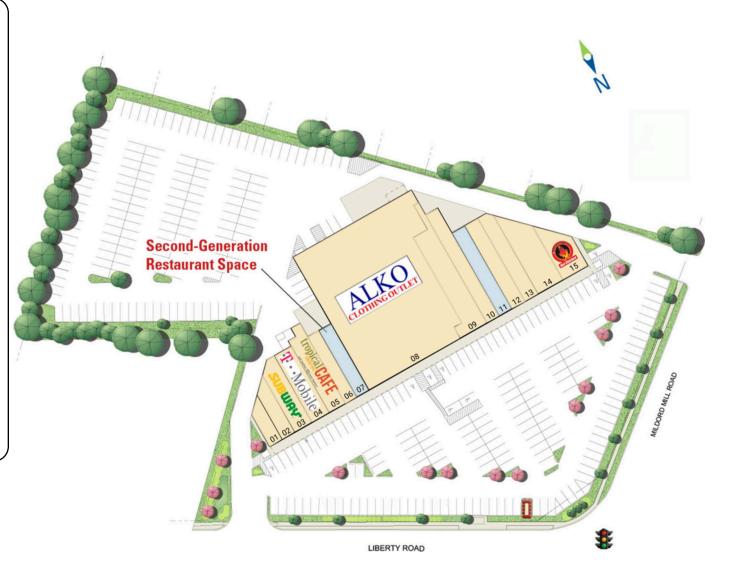

# **SITE PLAN**

### ${\bf MILFORD\ MILL\ SHOPPING\ CENTER\ |\ BALTIMORE,\ MD}$

1,200 - 1,600 SF AVAILABLE

| _     |        |                   |
|-------|--------|-------------------|
| Space | Sq. Ft | Tenant Name       |
| 01    | 680    | Charm City        |
|       |        | Clippers          |
| 02    | 905    | Michelle Hair     |
|       |        | Braiding          |
| 03    | 1,355  | Subway            |
| 04    | 1,620  | T-Mobile          |
| 05    | 1,787  | Tropical Smoothie |
|       |        | Cafe              |
| 06    | 1,200  | Pacific Rehab of  |
|       |        | Maryland          |
| 07    | 1,200  | Available         |
| 80    | 20,104 | Alko Clothing     |
|       |        | Outlet            |
| 09    | 2,681  | Corner Carryout 2 |
| 10    | 1,500  | Rice Express      |
| 11    | 1,600  | Available         |
| 12    | 1,652  | Greek Village     |
| 13    | 1,488  | Top Nails         |
| 14    | 2,386  | Healthy Dental    |
| 15    | 1,486  | Hangry Joe's Hot  |
|       |        | Chicken           |