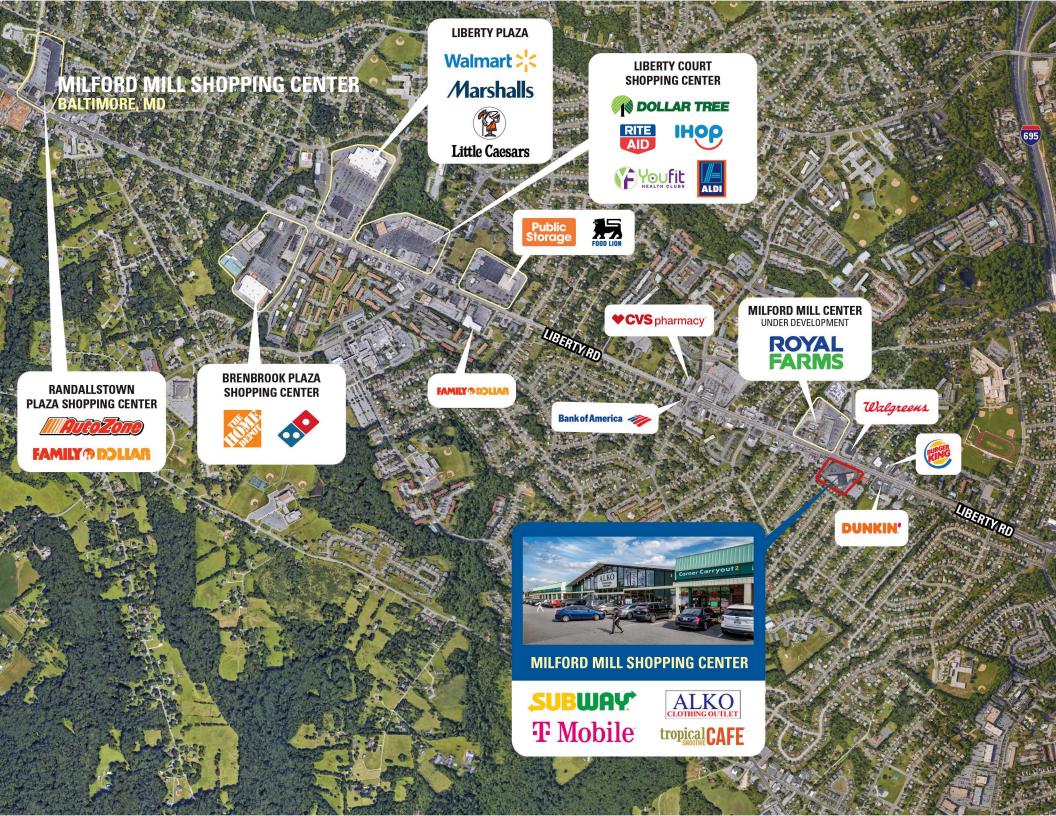

### **BALTIMORE, MD**

- I 41,644 SF neighborhood center located just west of Route 695 at Liberty Road and Milford Mill Road
- | Excellent visibility and frontage along Liberty Road
- Ample surface parking located in the front and rear of shopping center
- I Surrounded by extremely dense residential population and daytime population
- I Great local, regional, and national retail tenant mix

### **DEMOGRAPHICS 2024**

|           |                     | 1 MILE    | 3 MILES      | 5 MILES  |
|-----------|---------------------|-----------|--------------|----------|
| ŤŤ        | POPULATION          | 17,303    | 102,337      | 280,682  |
|           | DAYTIME POPULATION  | 3,739     | 39,637       | 90,619   |
| \$        | HOUSEHOLD<br>INCOME | \$72,015  | \$75,265     | \$77,017 |
| <u>~~</u> | TRAFFIC COUNTS      | 37,587 or | n Liberty Ro | oad      |