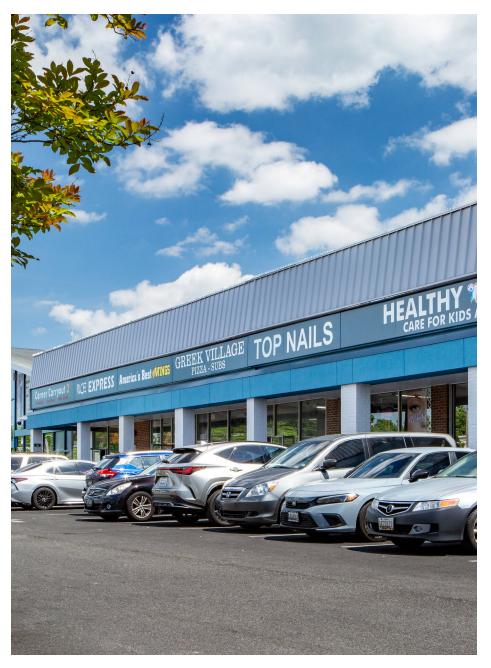

#### **CO-TENANTS**

### ${\bf MILFORD\ MILL\ SHOPPING\ CENTER\ |\ BALTIMORE,\ MD}$

1,200 - 1,600 SF AVAILABLE

| _     |        |                   |
|-------|--------|-------------------|
| Space | Sq. Ft | Tenant Name       |
| 01    | 680    | Charm City        |
|       |        | Clippers          |
| 02    | 905    | Michelle Hair     |
|       |        | Braiding          |
| 03    | 1,355  | Subway            |
| 04    | 1,620  | T-Mobile          |
| 05    | 1,787  | Tropical Smoothie |
|       |        | Cafe              |
| 06    | 1,200  | Pacific Rehab of  |
|       |        | Maryland          |
| 07    | 1,200  | Available         |
| 80    | 20,104 | Alko Clothing     |
|       |        | Outlet            |
| 09    | 2,681  | Corner Carryout 2 |
| 10    | 1,500  | Rice Express      |
| 11    | 1,600  | Available         |
| 12    | 1,652  | Greek Village     |
| 13    | 1,488  | Top Nails         |
| 14    | 2,386  | Healthy Dental    |
| 15    | 1,486  | Hangry Joe's Hot  |
|       |        | Chicken           |