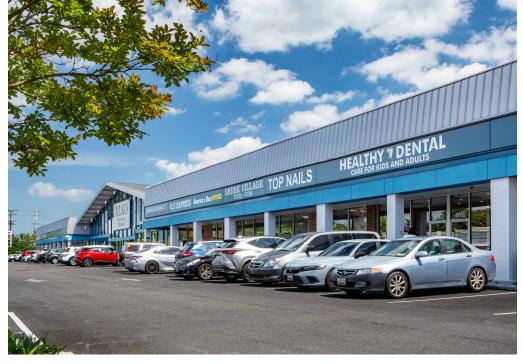

#### **CO-TENANTS**

### ${\bf MILFORD\ MILL\ SHOPPING\ CENTER\ |\ BALTIMORE,\ MD}$

1,200 - 1,600 SF AVAILABLE

| _     |        |                   |
|-------|--------|-------------------|
| Space | Sq. Ft | Tenant Name       |
| 01    | 680    | Charm City        |
|       |        | Clippers          |
| 02    | 905    | Michelle Hair     |
|       |        | Braiding          |
| 03    | 1,355  | Subway            |
| 04    | 1,620  | T-Mobile          |
| 05    | 1,787  | Tropical Smoothie |
|       |        | Cafe              |
| 06    | 1,200  | Pacific Rehab of  |
|       |        | Maryland          |
| 07    | 1,200  | Available         |
| 80    | 20,104 | Alko Clothing     |
|       |        | Outlet            |
| 09    | 2,681  | Corner Carryout 2 |
| 10    | 1,500  | Rice Express      |
| 11    | 1,600  | Available         |
| 12    | 1,652  | Greek Village     |
| 13    | 1,488  | Top Nails         |
| 14    | 2,386  | Healthy Dental    |
| 15    | 1,486  | Hangry Joe's Hot  |
|       |        | Chicken           |