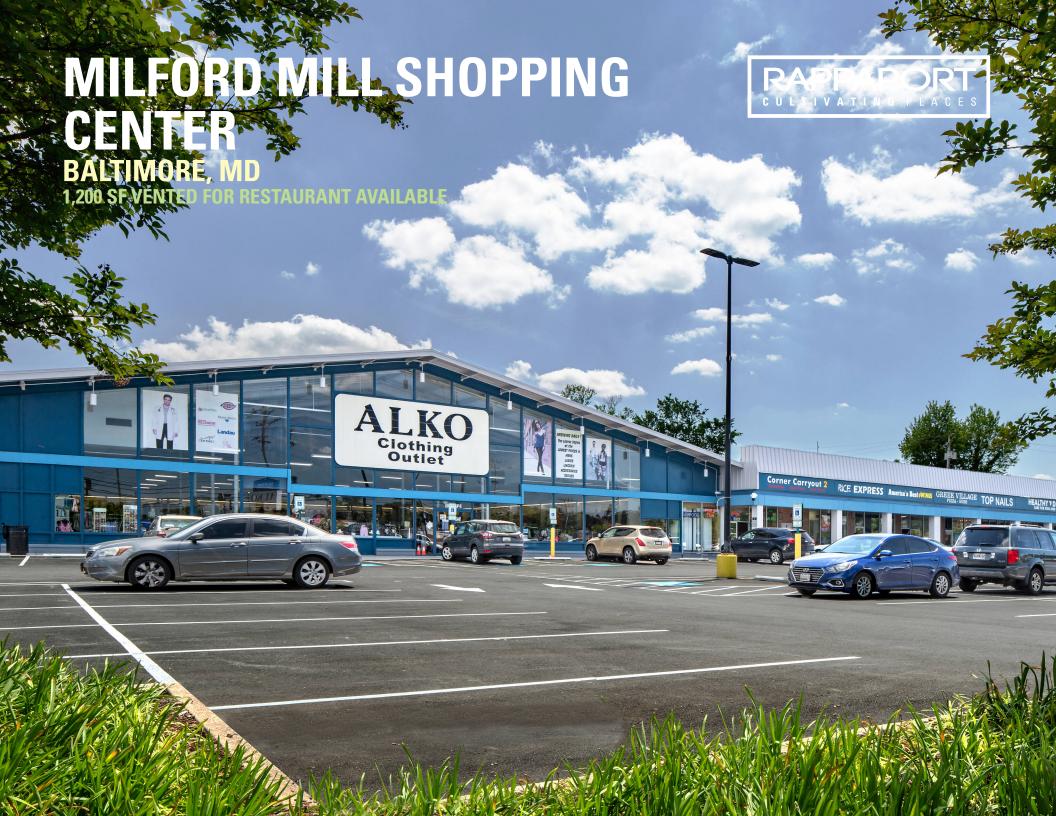

### **BALTIMORE, MD**

- I 41,644 SF neighborhood center located just west of Route 695 at Liberty Road and Milford Mill Road
- | Excellent visibility and frontage along Liberty Road
- Ample surface parking located in the front and rear of shopping center
- I Surrounded by extremely dense residential population and daytime population
- I Great local, regional, and national retail tenant mix

# **MILFORD MILL SHOPPING CENTER**

**BALTIMORE**, MD