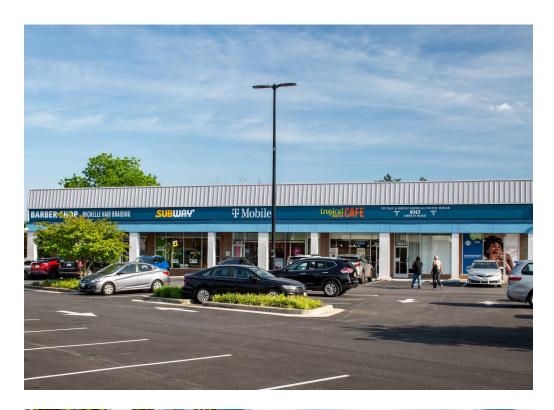

#### **CO-TENANTS**

### ${\bf MILFORD\ MILL\ SHOPPING\ CENTER\ |\ BALTIMORE,\ MD}$

1,200 - 1,600 SF AVAILABLE

| _     |        |                   |
|-------|--------|-------------------|
| Space | Sq. Ft | Tenant Name       |
| 01    | 680    | Charm City        |
|       |        | Clippers          |
| 02    | 905    | Michelle Hair     |
|       |        | Braiding          |
| 03    | 1,355  | Subway            |
| 04    | 1,620  | T-Mobile          |
| 05    | 1,787  | Tropical Smoothie |
|       |        | Cafe              |
| 06    | 1,200  | Pacific Rehab of  |
|       |        | Maryland          |
| 07    | 1,200  | Available         |
| 80    | 20,104 | Alko Clothing     |
|       |        | Outlet            |
| 09    | 2,681  | Corner Carryout 2 |
| 10    | 1,500  | Rice Express      |
| 11    | 1,600  | Available         |
| 12    | 1,652  | Greek Village     |
| 13    | 1,488  | Top Nails         |
| 14    | 2,386  | Healthy Dental    |
| 15    | 1,486  | Hangry Joe's Hot  |
|       |        | Chicken           |