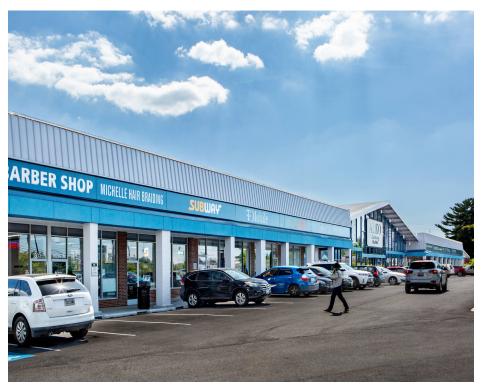

#### **CO-TENANTS**

### MILFORD MILL SHOPPING CENTER | BALTIMORE, MD

1,200 SF AVAILABLE

|   |       |        | -                      |
|---|-------|--------|------------------------|
| ' | Space | Sq. Ft | Tenant Name            |
|   | 01    | 680    | Charm City             |
|   |       |        | Clippers               |
|   | 02    | 905    | Michelle Hair          |
|   |       |        | Braiding               |
|   | 03    | 1,355  | Subway                 |
|   | 04    | 1,620  | T-Mobile               |
|   | 05    | 1,787  | Tropical Smoothie Cafe |
|   | 06    | 1,200  | Pacific Rehab of       |
|   |       |        | Maryland               |
|   | 07    | 1,200  | Available              |
|   | 80    | 20,104 | Alko Clothing          |
|   |       |        | Outlet                 |
|   | 09    | 2,681  | Corner Carryout 2      |
|   | 10    | 1,500  | Rice Express           |
|   | 11    | 1,600  | America's Best         |
|   |       |        | Wings                  |
|   | 12    | 1,652  | Greek Village          |
|   | 13    | 1,488  | Top Nails              |
|   | 14    | 2,386  | Healthy Dental         |
|   | 15    | 1,486  | Hangry Joe's Hot       |
|   |       |        | Chicken                |