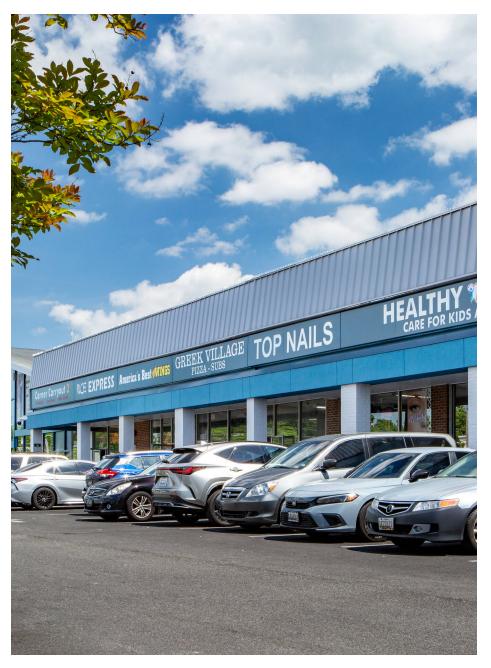

#### **CO-TENANTS**

### MILFORD MILL SHOPPING CENTER | BALTIMORE, MD

1,200 SF AVAILABLE

|   |       |        | -                      |
|---|-------|--------|------------------------|
| ' | Space | Sq. Ft | Tenant Name            |
|   | 01    | 680    | Charm City             |
|   |       |        | Clippers               |
|   | 02    | 905    | Michelle Hair          |
|   |       |        | Braiding               |
|   | 03    | 1,355  | Subway                 |
|   | 04    | 1,620  | T-Mobile               |
|   | 05    | 1,787  | Tropical Smoothie Cafe |
|   | 06    | 1,200  | Pacific Rehab of       |
|   |       |        | Maryland               |
|   | 07    | 1,200  | Available              |
|   | 80    | 20,104 | Alko Clothing          |
|   |       |        | Outlet                 |
|   | 09    | 2,681  | Corner Carryout 2      |
|   | 10    | 1,500  | Rice Express           |
|   | 11    | 1,600  | America's Best         |
|   |       |        | Wings                  |
|   | 12    | 1,652  | Greek Village          |
|   | 13    | 1,488  | Top Nails              |
|   | 14    | 2,386  | Healthy Dental         |
|   | 15    | 1,486  | Hangry Joe's Hot       |
|   |       |        | Chicken                |