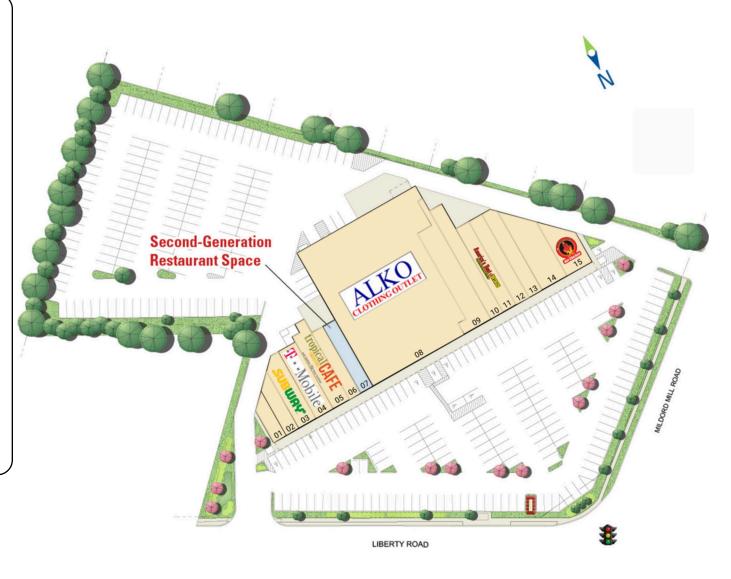

# **SITE PLAN**

### MILFORD MILL SHOPPING CENTER | BALTIMORE, MD

1,200 SF AVAILABLE

|   |       |        | -                      |
|---|-------|--------|------------------------|
| ' | Space | Sq. Ft | Tenant Name            |
|   | 01    | 680    | Charm City             |
|   |       |        | Clippers               |
|   | 02    | 905    | Michelle Hair          |
|   |       |        | Braiding               |
|   | 03    | 1,355  | Subway                 |
|   | 04    | 1,620  | T-Mobile               |
|   | 05    | 1,787  | Tropical Smoothie Cafe |
|   | 06    | 1,200  | Pacific Rehab of       |
|   |       |        | Maryland               |
|   | 07    | 1,200  | Available              |
|   | 80    | 20,104 | Alko Clothing          |
|   |       |        | Outlet                 |
|   | 09    | 2,681  | Corner Carryout 2      |
|   | 10    | 1,500  | Rice Express           |
|   | 11    | 1,600  | America's Best         |
|   |       |        | Wings                  |
|   | 12    | 1,652  | Greek Village          |
|   | 13    | 1,488  | Top Nails              |
|   | 14    | 2,386  | Healthy Dental         |
|   | 15    | 1,486  | Hangry Joe's Hot       |
|   |       |        | Chicken                |