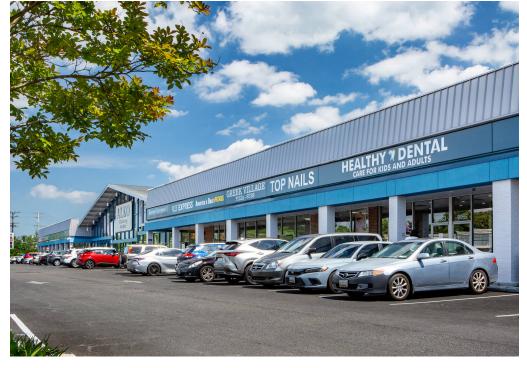

#### **CO-TENANTS**

### MILFORD MILL SHOPPING CENTER | BALTIMORE, MD

1,200 SF AVAILABLE

|   |       |        | -                      |
|---|-------|--------|------------------------|
| ' | Space | Sq. Ft | Tenant Name            |
|   | 01    | 680    | Charm City             |
|   |       |        | Clippers               |
|   | 02    | 905    | Michelle Hair          |
|   |       |        | Braiding               |
|   | 03    | 1,355  | Subway                 |
|   | 04    | 1,620  | T-Mobile               |
|   | 05    | 1,787  | Tropical Smoothie Cafe |
|   | 06    | 1,200  | Pacific Rehab of       |
|   |       |        | Maryland               |
|   | 07    | 1,200  | Available              |
|   | 80    | 20,104 | Alko Clothing          |
|   |       |        | Outlet                 |
|   | 09    | 2,681  | Corner Carryout 2      |
|   | 10    | 1,500  | Rice Express           |
|   | 11    | 1,600  | America's Best         |
|   |       |        | Wings                  |
|   | 12    | 1,652  | Greek Village          |
|   | 13    | 1,488  | Top Nails              |
|   | 14    | 2,386  | Healthy Dental         |
|   | 15    | 1,486  | Hangry Joe's Hot       |
|   |       |        | Chicken                |