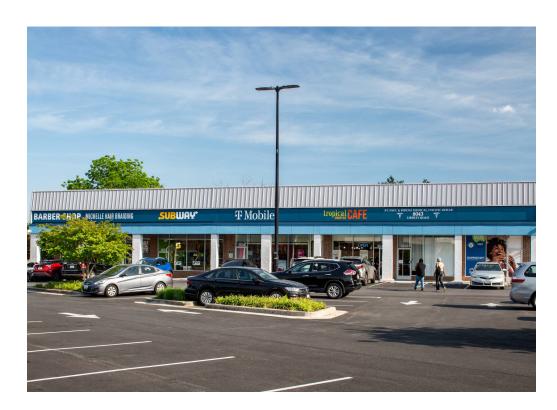

#### **CO-TENANTS**

### MILFORD MILL SHOPPING CENTER | BALTIMORE, MD

1,200 SF AVAILABLE

|   |       |        | -                      |
|---|-------|--------|------------------------|
| ' | Space | Sq. Ft | Tenant Name            |
|   | 01    | 680    | Charm City             |
|   |       |        | Clippers               |
|   | 02    | 905    | Michelle Hair          |
|   |       |        | Braiding               |
|   | 03    | 1,355  | Subway                 |
|   | 04    | 1,620  | T-Mobile               |
|   | 05    | 1,787  | Tropical Smoothie Cafe |
|   | 06    | 1,200  | Pacific Rehab of       |
|   |       |        | Maryland               |
|   | 07    | 1,200  | Available              |
|   | 80    | 20,104 | Alko Clothing          |
|   |       |        | Outlet                 |
|   | 09    | 2,681  | Corner Carryout 2      |
|   | 10    | 1,500  | Rice Express           |
|   | 11    | 1,600  | America's Best         |
|   |       |        | Wings                  |
|   | 12    | 1,652  | Greek Village          |
|   | 13    | 1,488  | Top Nails              |
|   | 14    | 2,386  | Healthy Dental         |
|   | 15    | 1,486  | Hangry Joe's Hot       |
|   |       |        | Chicken                |