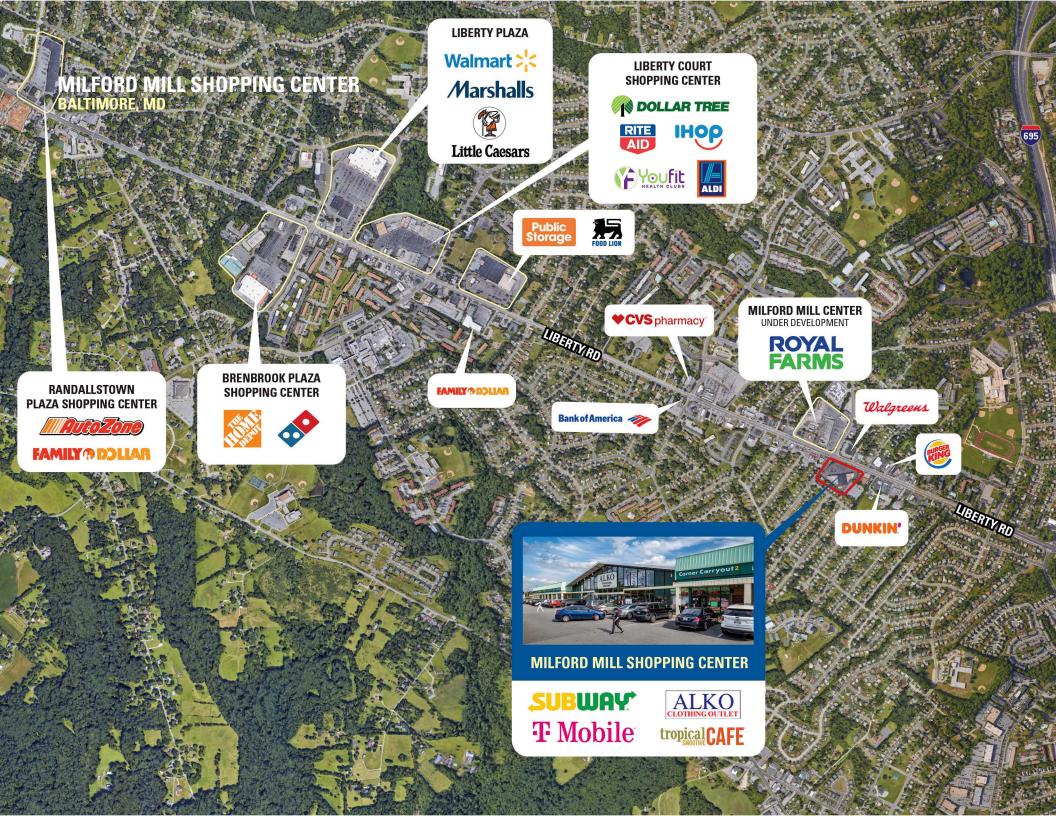

### **BALTIMORE, MD**

- I 41,644 SF neighborhood center located just west of Route 695 at Liberty Road and Milford Mill Road
- | Excellent visibility and frontage along Liberty Road
- Ample surface parking located in the front and rear of shopping center
- I Surrounded by extremely dense residential population and daytime population
- I Great local, regional, and national retail tenant mix

### **DEMOGRAPHICS 2025**

|         |                       | 1 MILE                 | 3 MILES  | 5 MILES  |  |
|---------|-----------------------|------------------------|----------|----------|--|
| ŤŤ      | POPULATION            | 17,303                 | 102,337  | 280,682  |  |
|         | DAYTIME<br>POPULATION | 3,739                  | 39,637   | 90,619   |  |
| \$      | HOUSEHOLD<br>INCOME   | \$72,015               | \$75,265 | \$77,017 |  |
| <u></u> | TRAFFIC COUNTS        | 37,587 on Liberty Road |          |          |  |