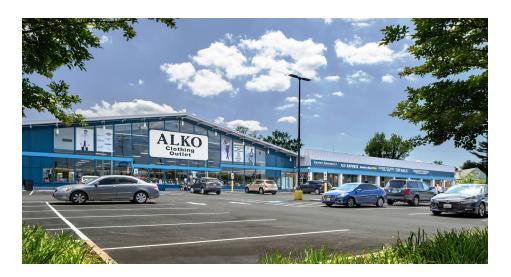

### **BALTIMORE, MD**

- I 41,644 SF neighborhood center located just west of Route 695 at Liberty Road and Milford Mill Road
- | Excellent visibility and frontage along Liberty Road
- Ample surface parking located in the front and rear of shopping center
- I Surrounded by extremely dense residential population and daytime population
- I Great local, regional, and national retail tenant mix

### MILFORD MILL SHOPPING CENTER | BALTIMORE, MD

1,200 SF AVAILABLE

|   |       |        | -                      |
|---|-------|--------|------------------------|
| ' | Space | Sq. Ft | Tenant Name            |
|   | 01    | 680    | Charm City             |
|   |       |        | Clippers               |
|   | 02    | 905    | Michelle Hair          |
|   |       |        | Braiding               |
|   | 03    | 1,355  | Subway                 |
|   | 04    | 1,620  | T-Mobile               |
|   | 05    | 1,787  | Tropical Smoothie Cafe |
|   | 06    | 1,200  | Pacific Rehab of       |
|   |       |        | Maryland               |
|   | 07    | 1,200  | Available              |
|   | 80    | 20,104 | Alko Clothing          |
|   |       |        | Outlet                 |
|   | 09    | 2,681  | Corner Carryout 2      |
|   | 10    | 1,500  | Rice Express           |
|   | 11    | 1,600  | America's Best         |
|   |       |        | Wings                  |
|   | 12    | 1,652  | Greek Village          |
|   | 13    | 1,488  | Top Nails              |
|   | 14    | 2,386  | Healthy Dental         |
|   | 15    | 1,486  | Hangry Joe's Hot       |
|   |       |        | Chicken                |