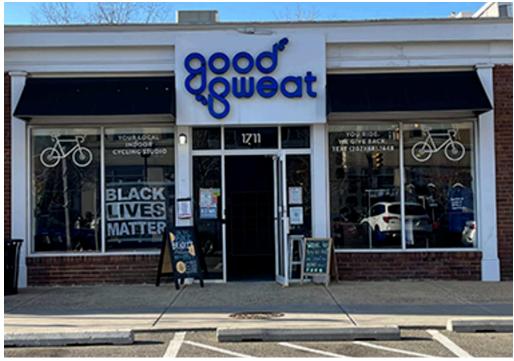

### **COLONIAL VILLAGE ARLINGTON, VA**

- Visible store frontage on heavily trafficked Wilson Boulevard
- Surface parking and abundant street parking
- | Outdoor seating available on Wilson Boulevard
- Situated between Court House Metro State and Rosslyn Metro Station with 24,000 riders per day (combined)
- Located in the heart of Arlington, which has experienced one of the largest increases in population in the nation with millenials making up 39.5% of the population.