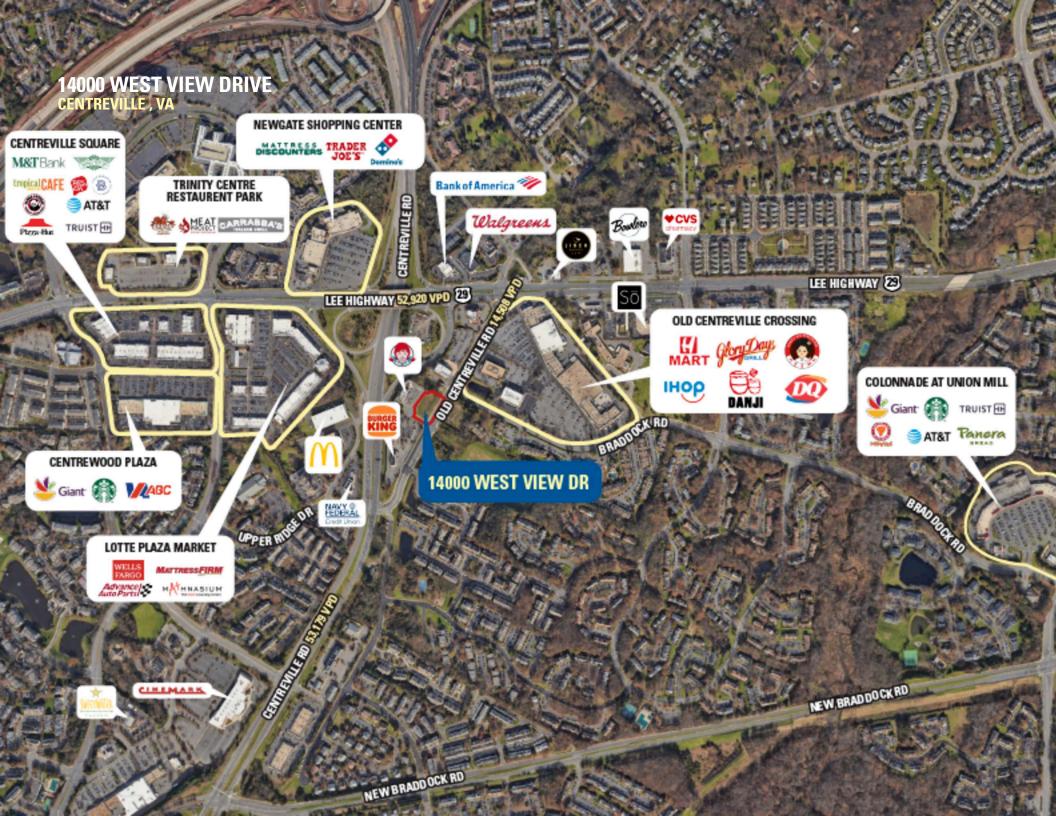

#### 14000 WEST VIEW DRIVE CENTREVILLE , VA

- Adjacent to the Old Centreville Shopping Center
- Near multiple regional and national retailers, including Starbucks and Trader Joe
- Easily accessible to Old Centreville Road, Routes 66, 28, and 29.
- I Zoned as a C-6 location and is ideal for auto shops and fast-food chains.
- 53,179 VPD on Centreville Road and 52,920 VPD on Lee-Hwy 29

## **AREA RETAILERS**

LOTTEmarket