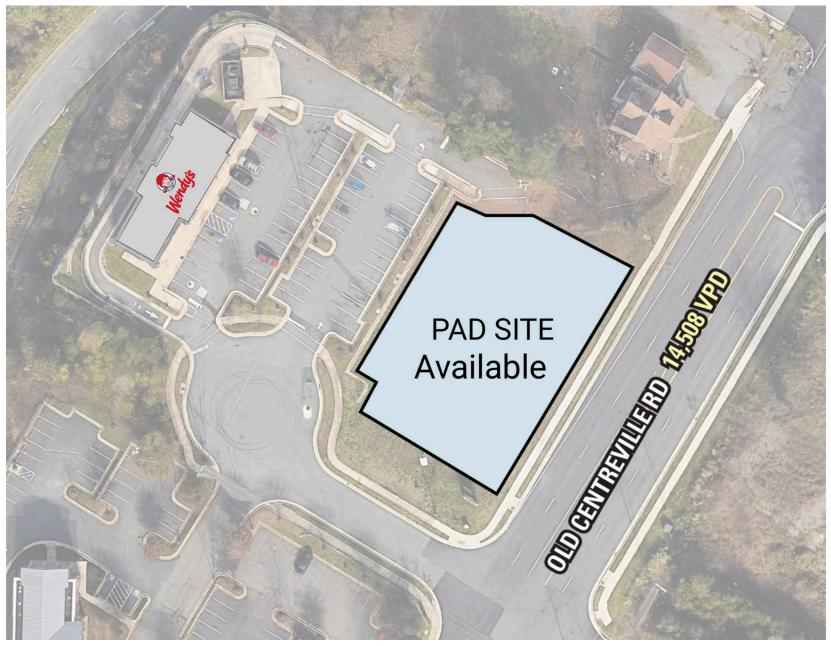

### **SITE PLAN** 14000 WEST VIEW DRIVE | CENTREVILLE , VA 33,574 SF AVAILABLE

14000 WEST VIEW DRIVE | 14000 WEST VIEW DRIVE , CENTREVILLE , VA Bill Dickinson | bdickinson@rappaportco.com | 703.310.6983