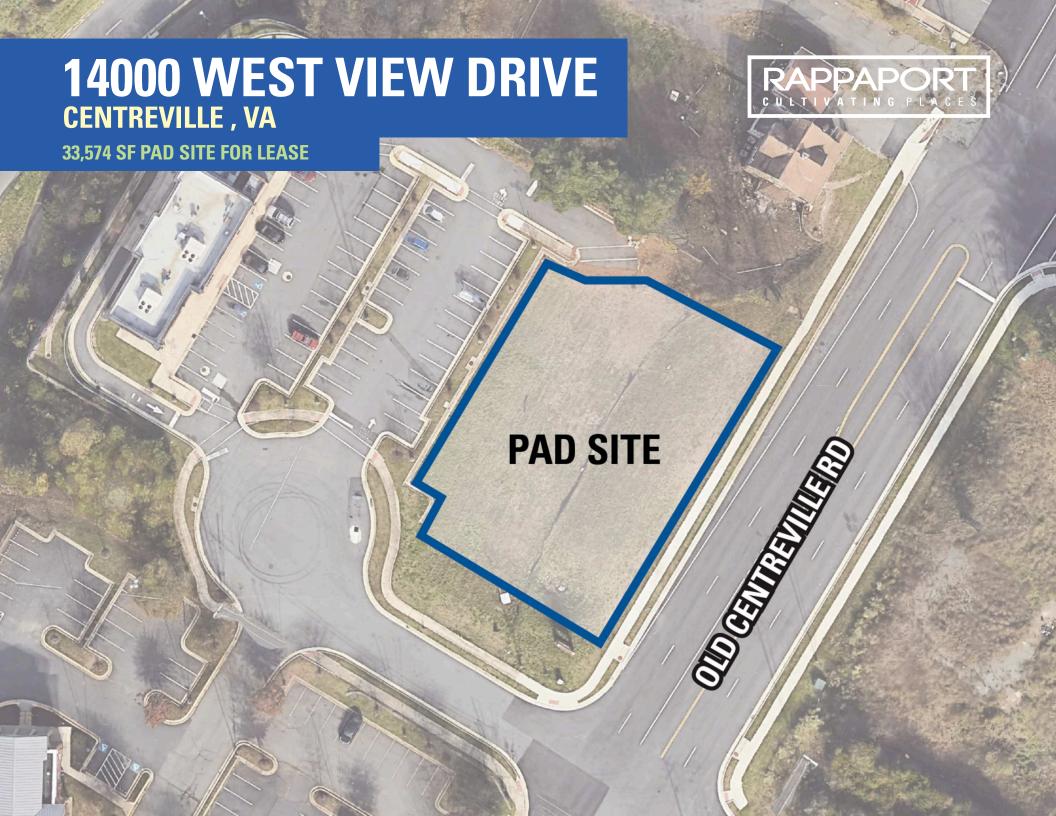

# 14000 WEST VIEW DRIVE CENTREVILLE, VA

- OLIVINEVILLE, VA
- I Adjacent to the Old Centreville Shopping Center
- I Near multiple regional and national retailers, including Starbucks and Trader Joe
- I Easily accessible to Old Centreville Road, Routes 66, 28, and 29.
- I Zoned as a C-6 location and is ideal for auto shops and fast-food chains.
- | 53,179 VPD on Centreville Road and 52,920 VPD on Lee-Hwy 29

#### **DEMOGRAPHICS 2025**

|                           | 1 MILE                       | 3 MILE    | 5 MILE    |
|---------------------------|------------------------------|-----------|-----------|
| POPULATION                | 25,762                       | 101,694   | 213,336   |
| DAYTIME<br>POPULATION     | 14,205                       | 54,063    | 164,678   |
| \$<br>HOUSEHOLD<b