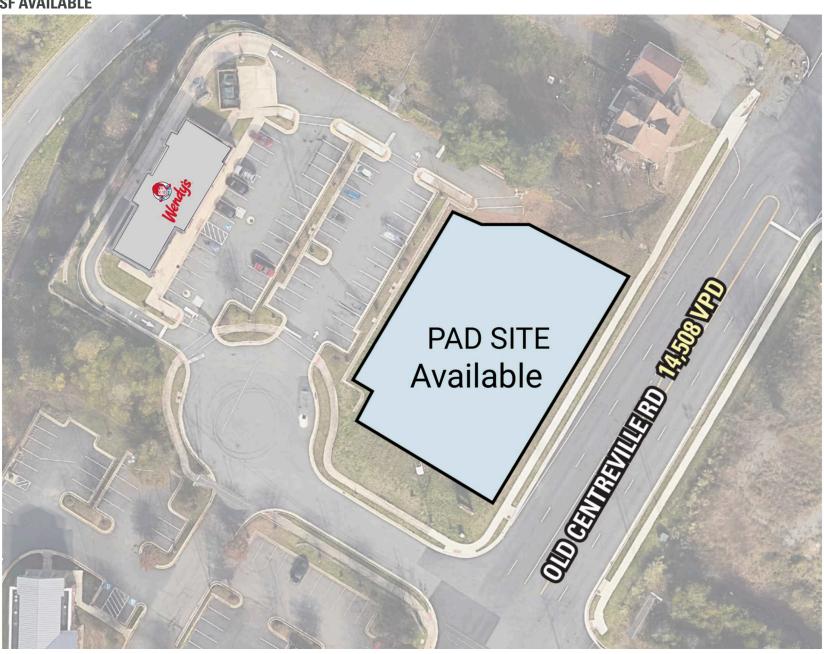

oned as a C-6 location and is ideal for auto shops and fast-food chains.
- | 53,179 VPD on Centreville Road and 52,920 VPD on Lee-Hwy 29

#### **DEMOGRAPHICS 2025**

|                           | 1 MILE                       | 3 MILE    | 5 MILE    |
|---------------------------|------------------------------|-----------|-----------|
| POPULATION                | 25,762                       | 101,694   | 213,336   |
| DAYTIME<br>POPULATION     | 14,205                       | 54,063    | 164,678   |
| \$<br>HOUSEHOLD<br>INCOME | \$117,737                    | \$159,730 | \$148,223 |
| TRAFFIC COUNTS            | 14,508 on Old Centreville Rd |           |           |

#### **AREA RETAILERS**



















## **SITE PLAN**

14000 WEST VIEW DRIVE | CENTREVILLE , VA 33,574 SF AVAILABLE





### 14000 WEST VIEW DRIVE | 14000 WEST VIEW DRIVE , CENTREVILLE , VA

Bill Dickinson | bdickinson@rappaportco.com | 703.310.6983

rappaportco.com