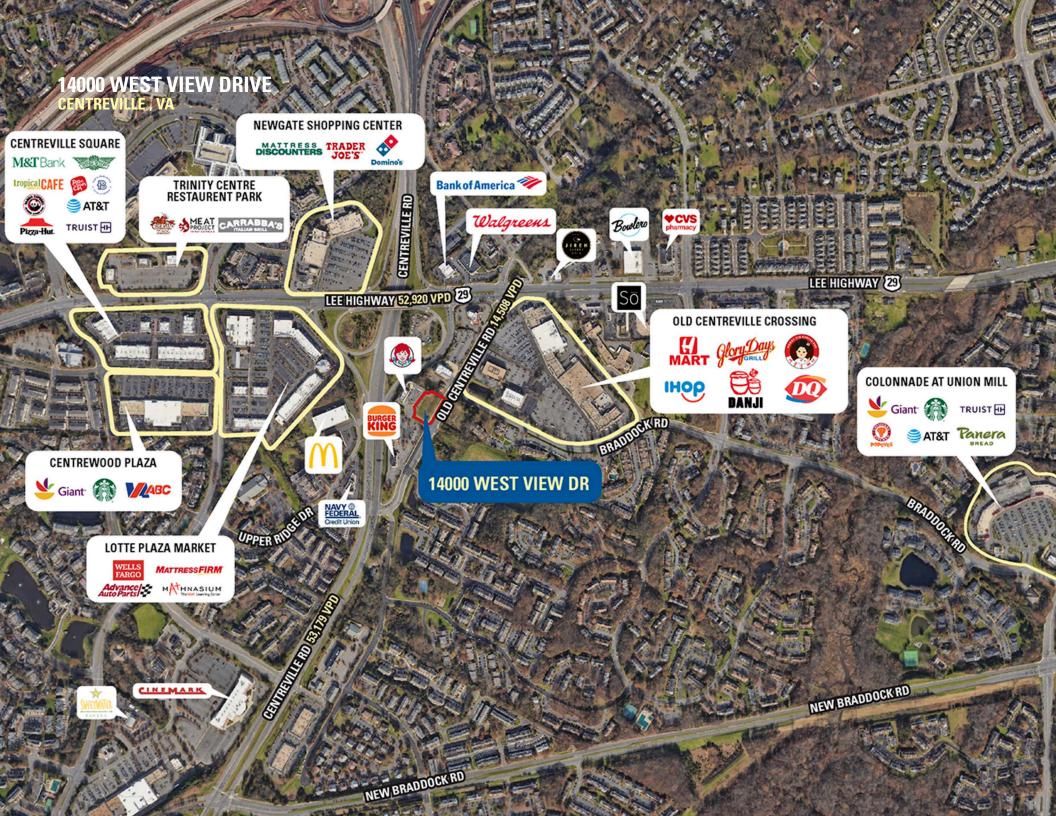

er Joe
- I Easily accessible to Old Centreville Road, Routes 66, 28, and 29.
- I Zoned as a C-6 location and is ideal for auto shops and fast-food chains.
- | 53,179 VPD on Centreville Road and 52,920 VPD on Lee-Hwy 29

#### **DEMOGRAPHICS 2025**

|                           | 1 MILE                       | 3 MILE    | 5 MILE    |
|---------------------------|------------------------------|-----------|-----------|
| POPULATION                | 25,762                       | 101,694   | 213,336   |
| DAYTIME<br>POPULATION     | 14,205                       | 54,063    | 164,678   |
| \$<br>HOUSEHOLD<br>INCOME | \$117,737                    | \$159,730 | \$148,223 |
| TRAFFIC COUNTS            | 14,508 on Old Centreville Rd |           |           |

#### **AREA RETAILERS**



















## **SITE PLAN**

14000 WEST VIEW DRIVE | CENTREVILLE , VA 33,574 SF AVAILABLE





### 14000 WEST VIEW DRIVE | 14000 WEST VIEW DRIVE , CENTREVILLE , VA

Bill Dickinson | bdickinson@rappaportco.com | 703.310.6983

rappaportco.com