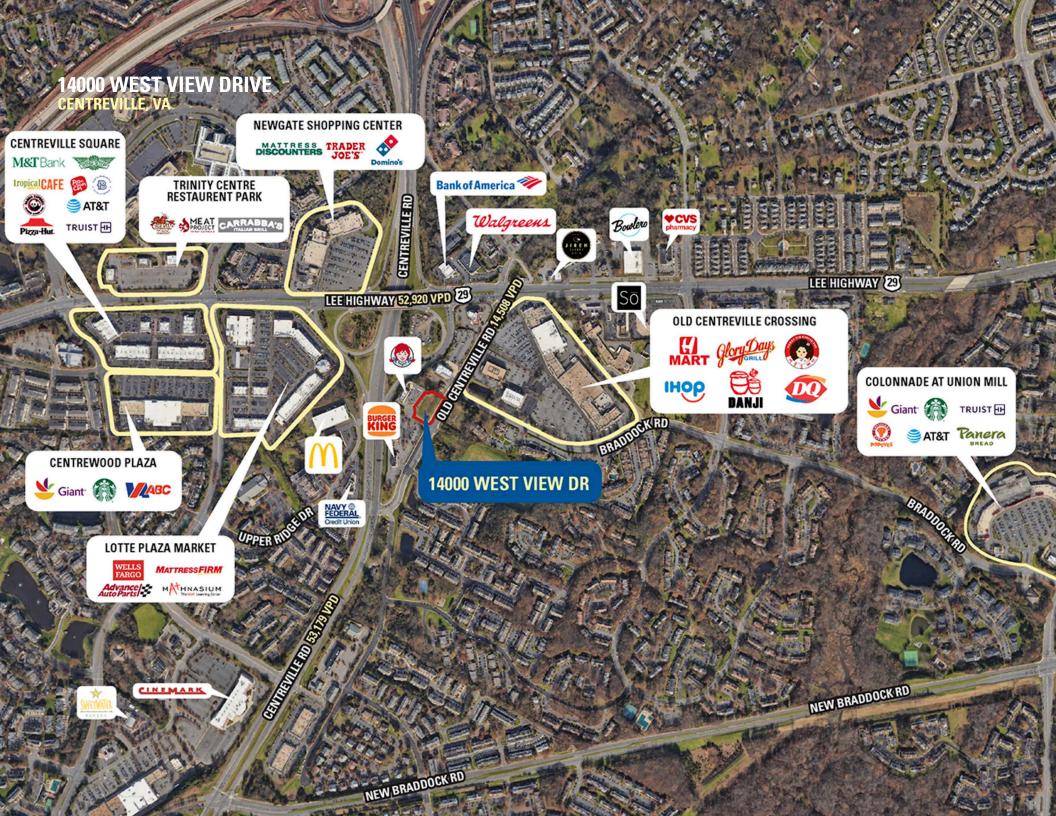

# 14000 WEST VIEW DRIVE CENTREVILLE, VA

Clib Carlingent

33,574 SF PAD SITE FOR LEASE

**PAD SITE** 

#### 14000 WEST VIEW DRIVE CENTREVILLE, VA

- Adjacent to the Old Centreville Shopping Center
- Near multiple regional and national retailers, including Starbucks and Trader Joe
- Easily accessible to Old Centreville Road, Routes 66, 28, and 29.
- I Zoned as a C-6 location and is ideal for auto shops and fast-food chains.
- 53,179 VPD on Centreville Road and 52,920 VPD on Lee-Hwy 29

## **AREA RETAILERS**