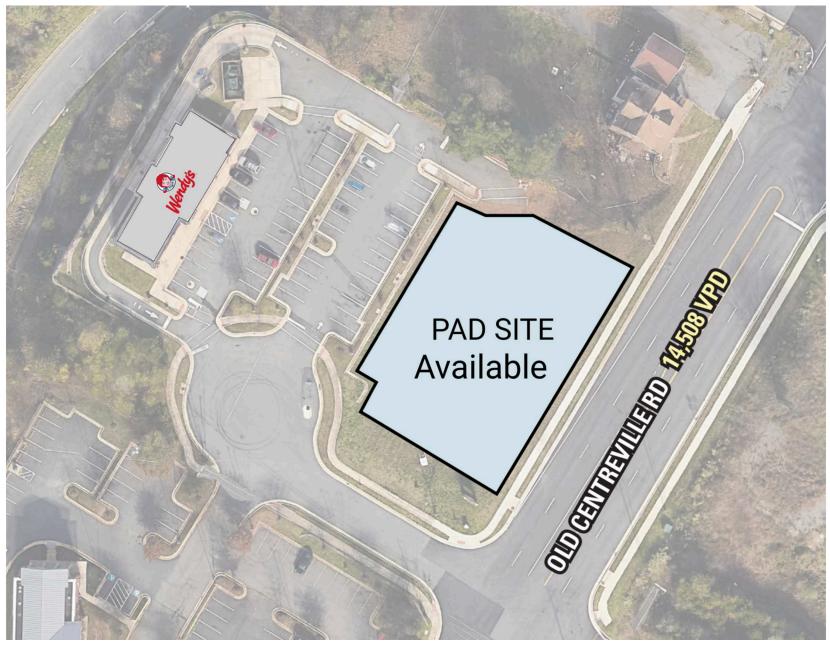

### **SITE PLAN** 14000 WEST VIEW DRIVE | CENTREVILLE, VA 33,574 SF AVAILABLE

14000 WEST VIEW DRIVE | 14000 WEST VIEW DRIVE, CENTREVILLE, VA

Emily Whalen | ewhalen@rappaportco.com | 860.906.2413 Chris Pamboukian | cpamboukian@rappaportco.com | 571.437.4524