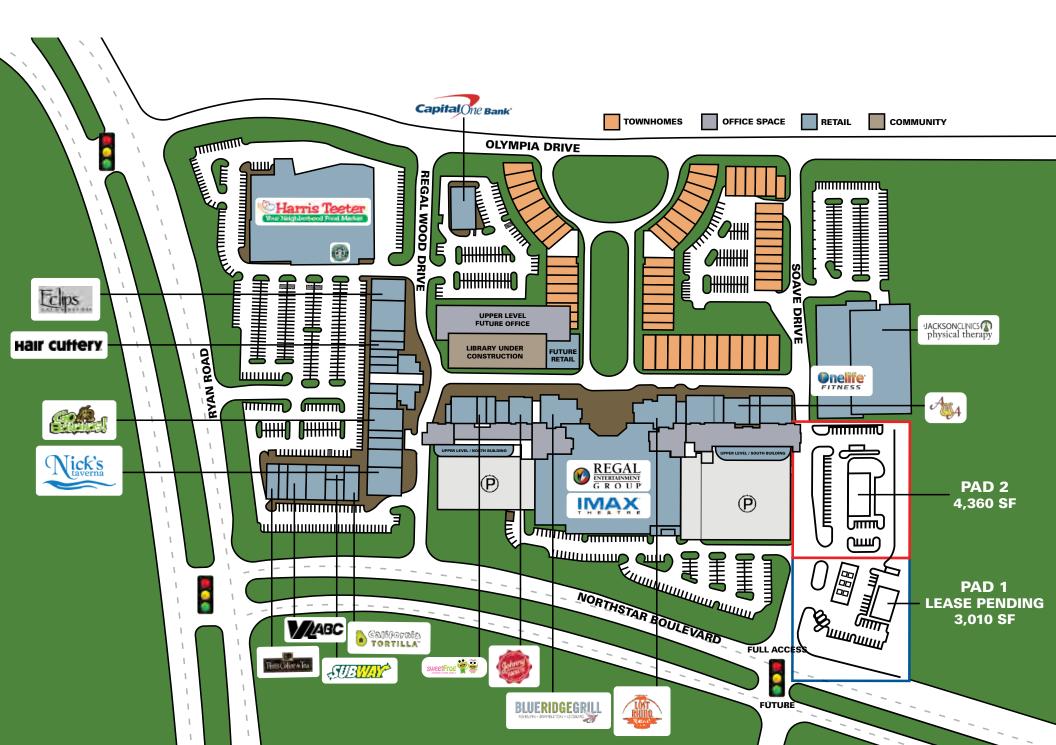

# **BRAMBLETON TOWN CENTER PAD**

Brambleton, Virginia

Pad with Drive-thru

### **RAPPAPORT**





#### **BRAMBLETON TOWN CENTER**

- Hub for dining, shopping and entertainment in Ashburn. 433,951 SF anchored by Harris Teeter, Regal One Entertainment, OneLife Fitness and Blue Ridge Grill
- Surrounded by the Brambleton Community, made up of 5,300 households with thousands more under construction
- Townhomes under construction in the shopping center
- New Loudoun County Public Library, Brambleton Branch, under construction. Delivered 2018.



#### **SITE MAP**



## BRAMBLETON TOWN CENTER PAD

#### **BRAMBLETON, VIRGINIA**

- Rare free standing pad with drive-thru
- Great access and visibility to North Star Boulevard
- Adjacent to Fox Regal Cinemas and One Life Fitness
- Part of a fast growing Brambleton Community with 5,300 households built and thousands more to come
- Loudoun County is the most affluent county in the United States with a median household income of \$143,494

#### **Demographics 2016**



#### **POPULATION**

3 MILES - 51,246



#### **DAYTIME POPULATION**

3 MILES - 10,336



#### **HH INCOME**

3 MILES - \$179,148



#### **EDUCATION** (College Degree +)

3 MILES - 22,795

Susan Bourgeois sbourgeois@rappaportco.com | 571.382.1288









# RAPPAPORT

Susan Bourgeois | sbourgeois@rappaportco.com 571.382.1288 | rappaportco.com