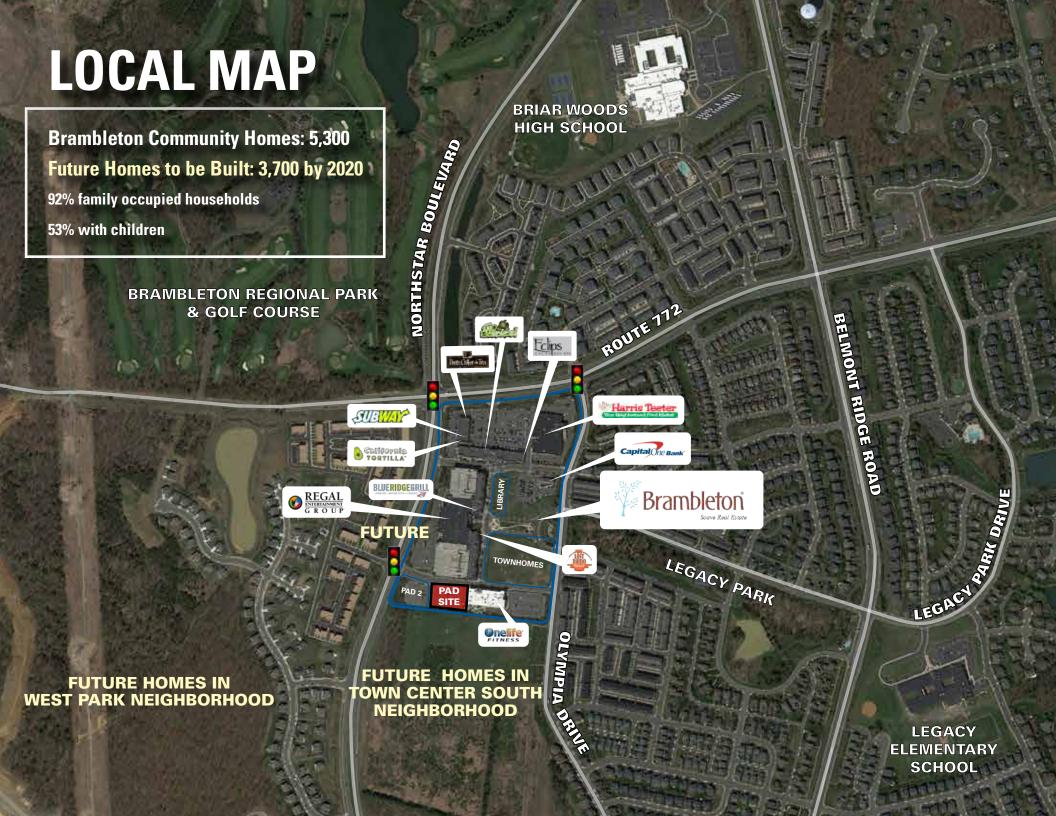

#### **BRAMBLETON TOWN CENTER**

- Hub for dining, shopping and entertainment in Ashburn. 433,951 SF anchored by Harris Teeter, Regal One Entertainment, OneLife Fitness and Blue Ridge Grill
- Surrounded by the Brambleton Community, made up of 5,300 households with thousands more under construction
- Townhomes under construction in the shopping center
- New Loudoun County Public Library, Brambleton Branch, under construction. Delivered 2018.

#### **BRAMBLETON, VIRGINIA**

- Rare free standing pad with drive-thru
- Great access and visibility to North Star Boulevard
- Adjacent to Fox Regal Cinemas and One Life Fitness
- Part of a fast growing Brambleton Community with 5,300 households built and thousands more to come
- Loudoun County is the most affluent county in the United States with a median household income of \$143,494