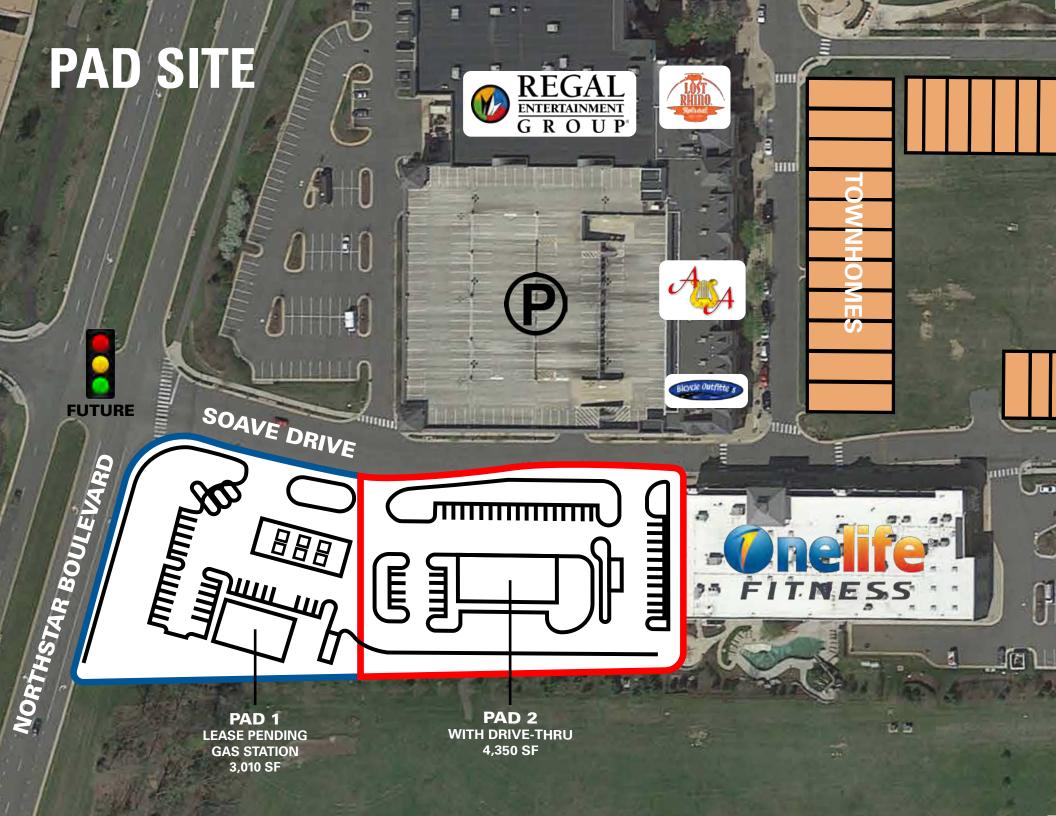

#### **SITE MAP**

## BRAMBLETON TOWN CENTER PAD

#### **BRAMBLETON, VIRGINIA**

- Rare free standing pad with drive-thru
- Great access and visibility to North Star Boulevard
- Adjacent to Fox Regal Cinemas and One Life Fitness
- Part of a fast growing Brambleton Community with 5,300 households built and thousands more to come
- Loudoun County is the most affluent county in the United States with a median household income of \$143,494