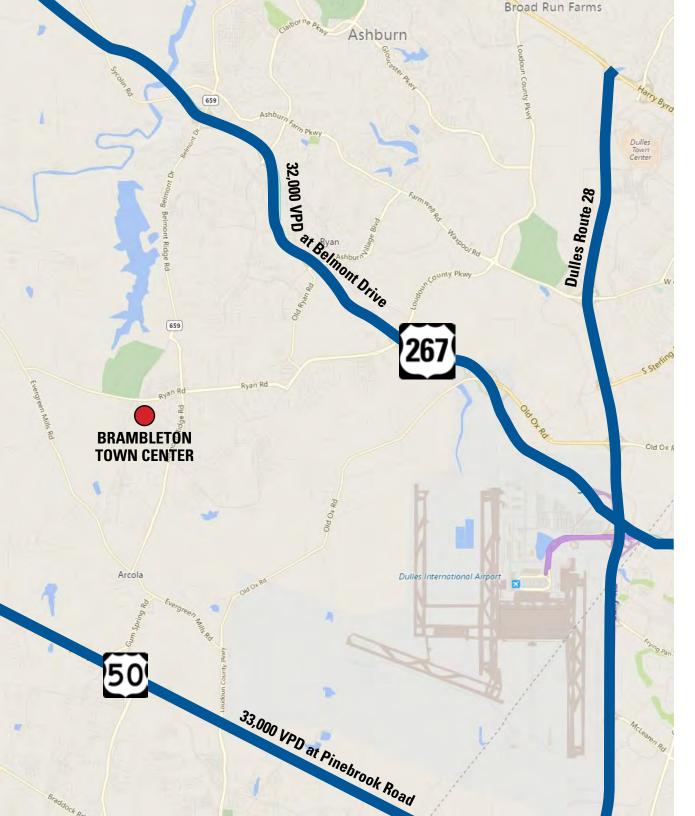

#### **BRAMBLETON TOWN CENTER**

- Hub for dining, shopping and entertainment in Ashburn. 433,951 SF anchored by Harris Teeter, Regal One Entertainment, OneLife Fitness and Blue Ridge Grill
- Surrounded by the Brambleton Community, made up of 5,300 households with thousands more under construction
- Townhomes under construction in the shopping center
- New Loudoun County Public Library, Brambleton Branch, under construction. Delivered 2018.

#### **BRAMBLETON, VIRGINIA**

- Rare free standing pad with drive-thru
- Great access and visibility to North Star Boulevard
- Adjacent to Fox Regal Cinemas and One Life Fitness
- Part of a fast growing Brambleton Community with 5,300 households built and thousands more to come
- Loudoun County is the most affluent county in the United States with a median household income of \$143,494