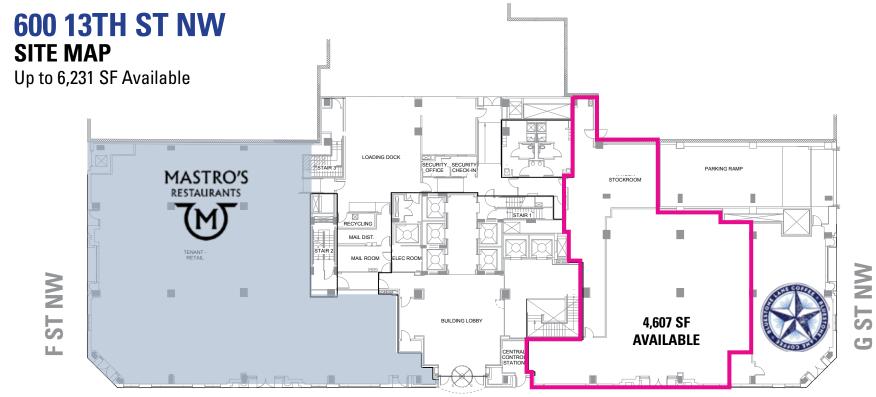

#### **QUINTESSENTIAL FLAGSHIP RETAIL**

With a pronounced corner location in the heart of Downtown DC, 600 13th Street Northwest is at the intersection of culture, entertainment, fashion and tourism. Whether it's the Capital One Arena to the East, the White House to the West, The Convention Center to the North or the Smithsonian to the South, 600 13th Street Northwest connects with the foot traffic of the District's most desired experiences. From lawyers to lobbyists, foodies to fashionistas, ticket-holders to tourists this block has daily and year-round activity to keep retailers successful.