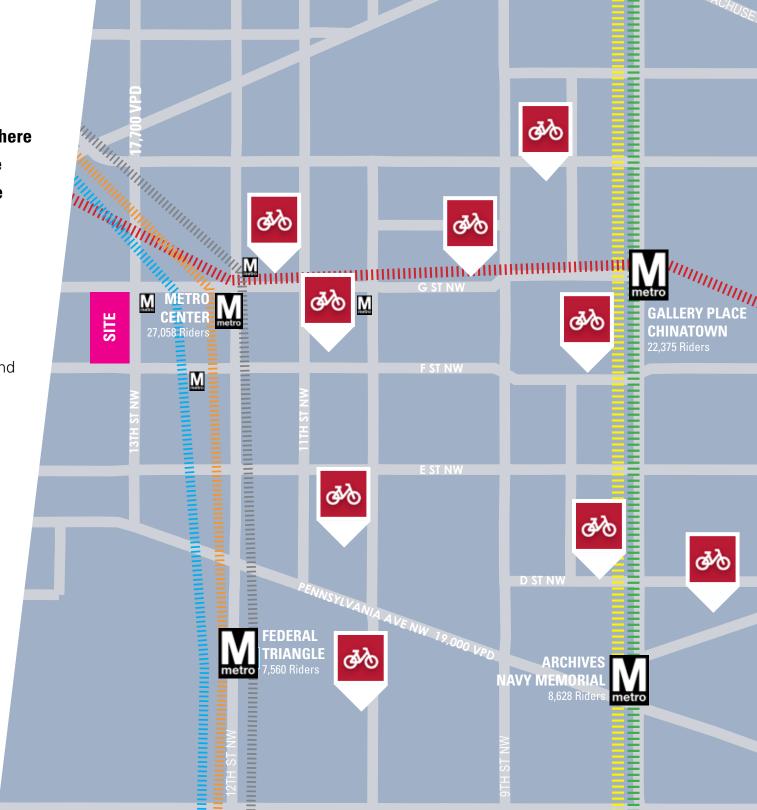

Downtown DC offers generous, walkable streets with mobility for cars, bikes, buses and pedestrians along with a Metrorail network that transports workers and visitors in and out of downtown with ease.

Located across the street from the center of the region's transit network at Metro Center station, which serves over 27,000 riders daily, 600 13th Street Northwest is along the path of millions per month.

**95 Walk Score** A Walker's Paradise

**100 Transit Score** World Class Public Transportation

**180,000 Capital Bikeshare** trips end in Downton DC

Mike Howard | mhoward@rappaportco.com | 571.382.1219 Melissa Webb | mwebb@rappaportco.com | 571.382.1227 Pat O'Meara | pomeara@rappaportco.com | 571.382.1218