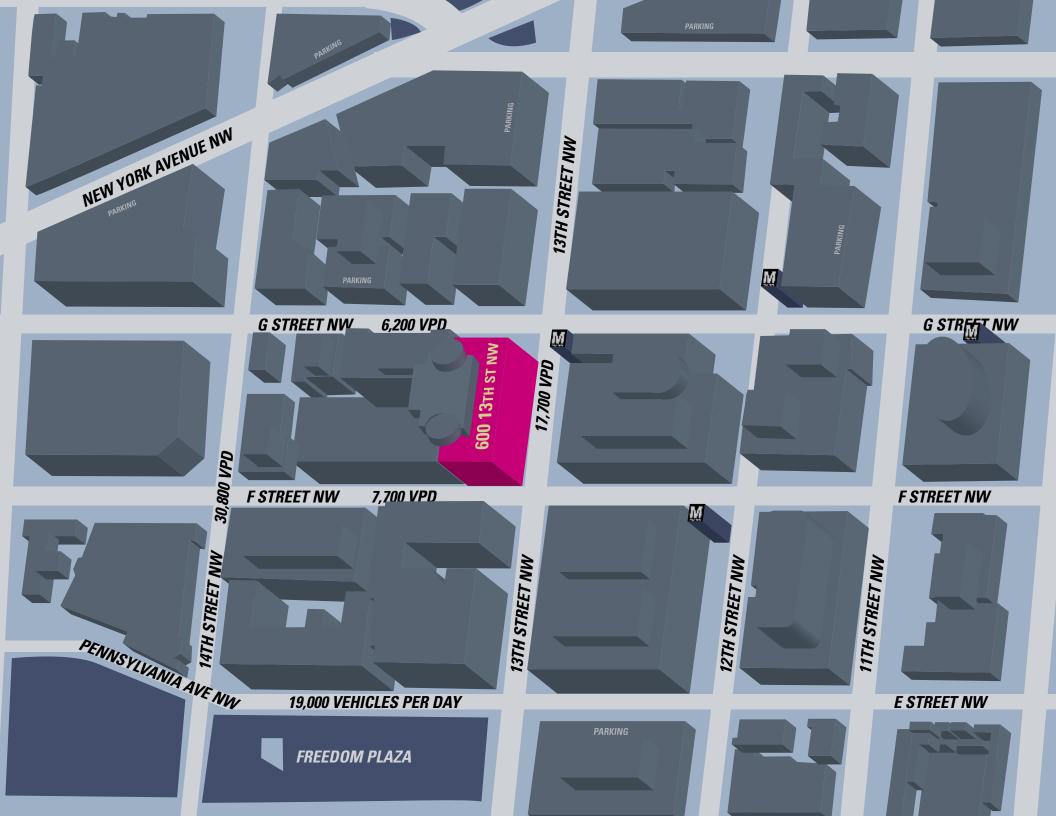

#### **QUINTESSENTIAL FLAGSHIP RETAIL**

With a pronounced corner location in the heart of Downtown DC, 600 13th Street Northwest is at the intersection of culture, entertainment, fashion and tourism. Whether it's the Capital One Arena to the East, the White House to the West, The Convention Center to the North or the Smithsonian to the South, 600 13th Street Northwest connects with the foot traffic of the District's most desired experiences. From lawyers to lobbyists, foodies to fashionistas, ticket-holders to tourists this block has daily and year-round activity to keep retailers successful.

Located across the street from the center of the region's transit network at Metro Center station, which serves over 27,000 riders daily, 600 13th Street Northwest is along the path of millions per month.