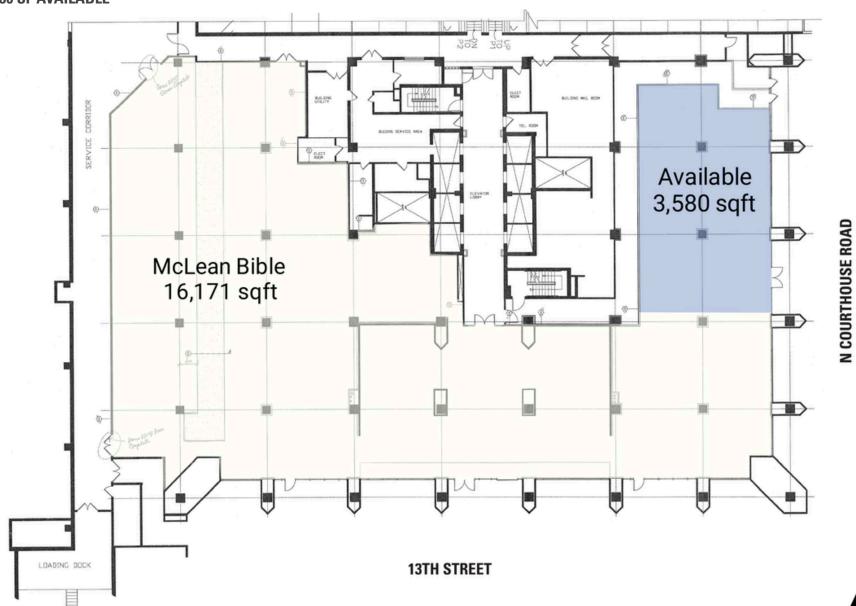

### **SITE PLAN**

# 1310 N COURTHOUSE RD ARLINGTON, VA **RAPPAPORT** 3,580 SF AVAILABLE

### 1310 N COURTHOUSE RD | ARLINGTON, VA

3,580 SF AVAILABLE