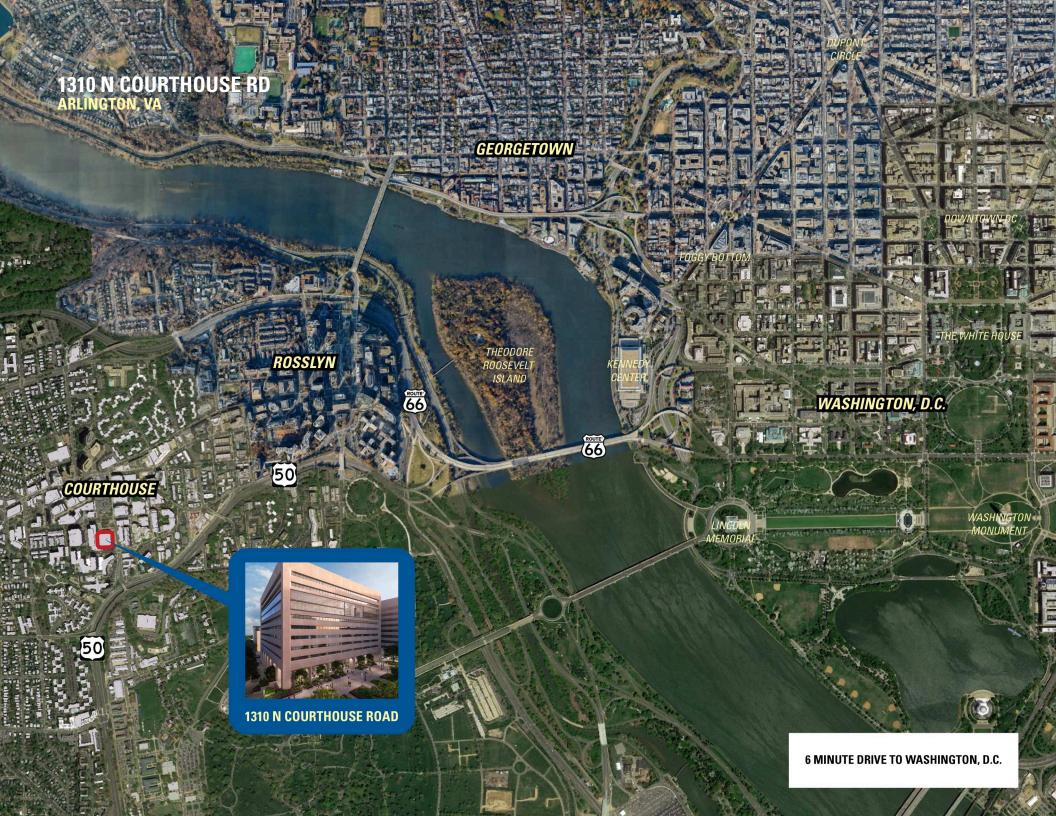

## 1310 N COURTHOUSE RD ARLINGTON, VA

- I Formerly a Gold's Gym, this streetfront fitness space is ideally located in the heart of Arlington
- I Deemed "America's Fittest City" by the American College of Sports Medicine\* in 2018
- Steps from the Courthouse Metro station and multiple apartment communities, attracting the young professional population in the immediate area who primarily walk to work
- I Unparalleled access off Rt. 50 with 53,000 VPD
- I 669 covered parking spaces with a ratio of 1.8/1,000 SF
- I High ceilings with 40' clears in portion of the space