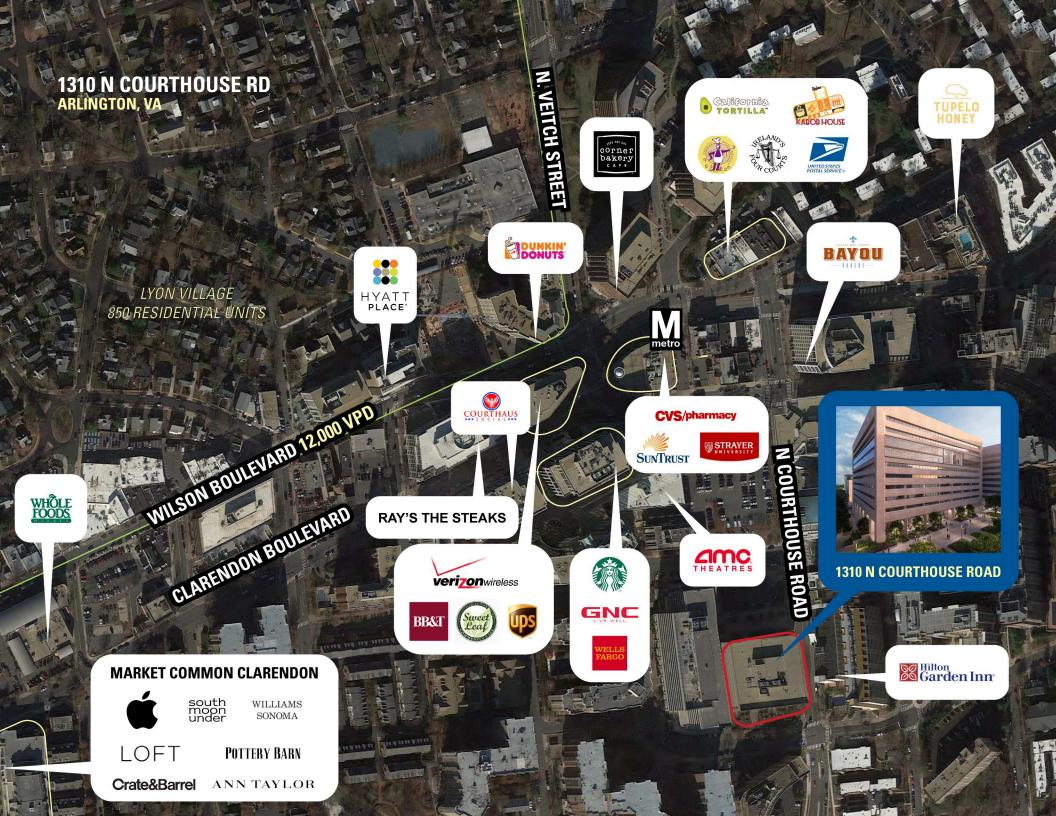

### **AREA RETAILERS**

## 1310 N COURTHOUSE RD ARLINGTON, VA

- I Formerly a Gold's Gym, this streetfront fitness space is ideally located in the heart of Arlington
- I Deemed "America's Fittest City" by the American College of Sports Medicine\* in 2018
- Steps from the Courthouse Metro station and multiple apartment communities, attracting the young professional population in the immediate area who primarily walk to work
- I Unparalleled access off Rt. 50 with 53,000 VPD
- I 669 covered parking spaces with a ratio of 1.8/1,000 SF
- I High ceilings with 40' clears in portion of the space