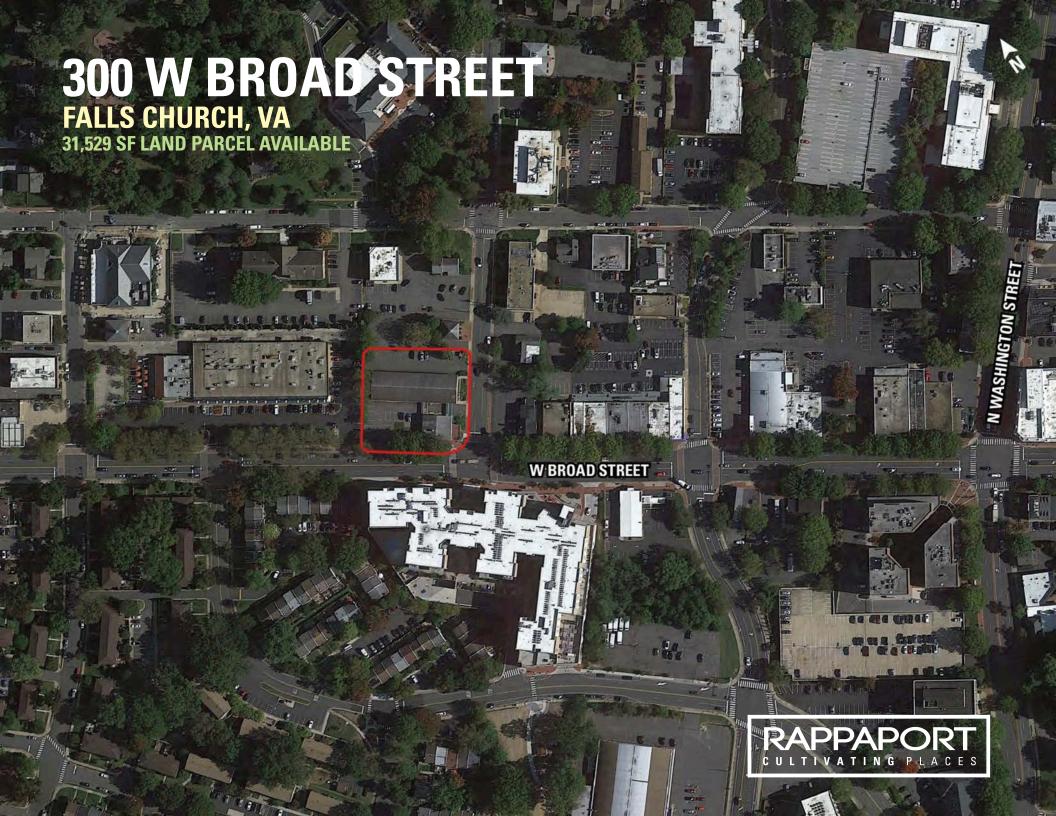

## **300 W BROAD STREET**

#### **FALLS CHURCH, VA**

- I 31,529 SF land parcel seeking by right retail and hospitality uses parcel available for ground lease, BTS, or multi-tenant building
- I Located a few blocks off the corner of Broad and Washington Streets across from Harris Teeter in the heart of Falls Church
- I Three existing curb cuts from W Broad Street and Little Falls Street

# 300 W BROAD STREET | FALLS CHURCH, VA

31,529 SF LAND PARCEL AVAILABLE