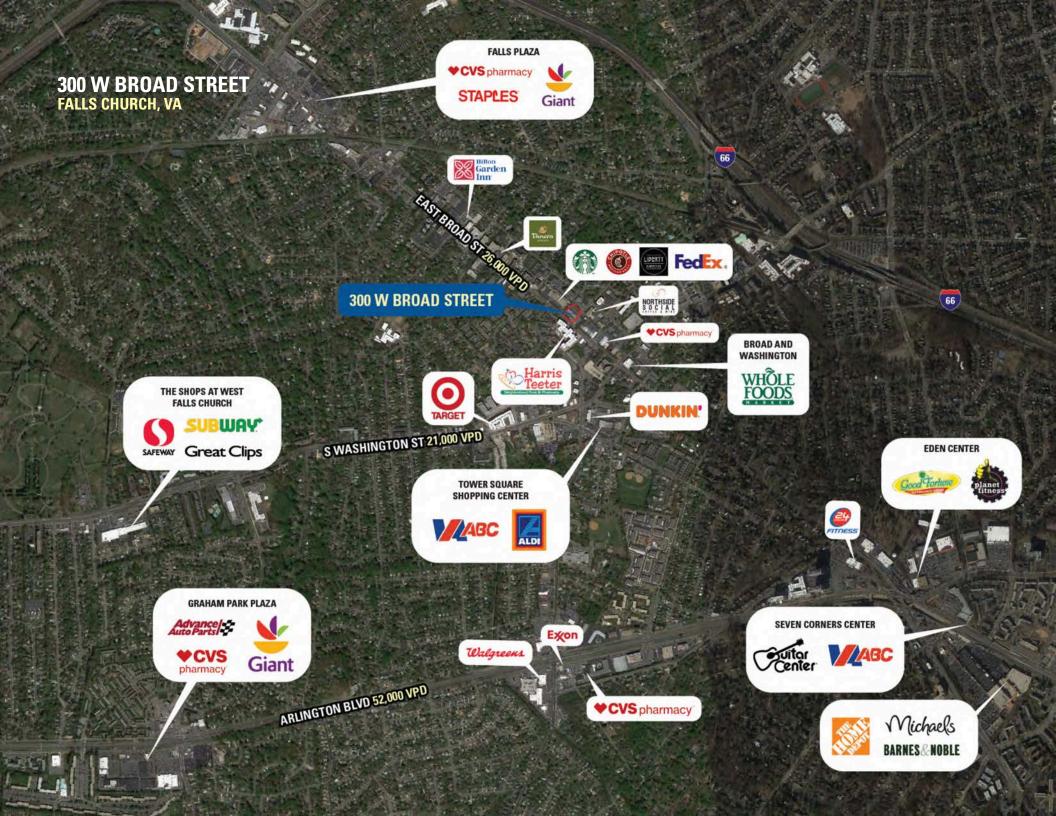

t building
- I Located a few blocks off the corner of Broad and Washington Streets across from Harris Teeter in the heart of Falls Church
- I Three existing curb cuts from W Broad Street and Little Falls Street

## **DEMOGRAPHICS 2022**

|         |                       | 1 MILE                   | 3 MILES   | 5 MILES   |
|---------|-----------------------|--------------------------|-----------|-----------|
| Ť       | POPULATION            | 22,004                   | 165,018   | 494,720   |
|         | DAYTIME<br>POPULATION | 21,515                   | 128,758   | 466,443   |
| \$      | HOUSEHOLD<br>INCOME   | \$187,929                | \$193,502 | \$168,840 |
| <u></u> | TRAFFIC COUNTS        | 25,559 on W Broad Street |           |           |

#### **AREA RETAILERS**





















## **EXISTING SITE PLAN**

# 300 W BROAD STREET | FALLS CHURCH, VA

31,529 SF LAND PARCEL AVAILABLE









# **RAPPAPORT**

300 W BROAD STREET  $\mid$  300 W BROAD STREET, FALLS CHURCH, VA

Pat O'Meara | pomeara@rappaportco.com | 571.382.1218

rappaportco.com