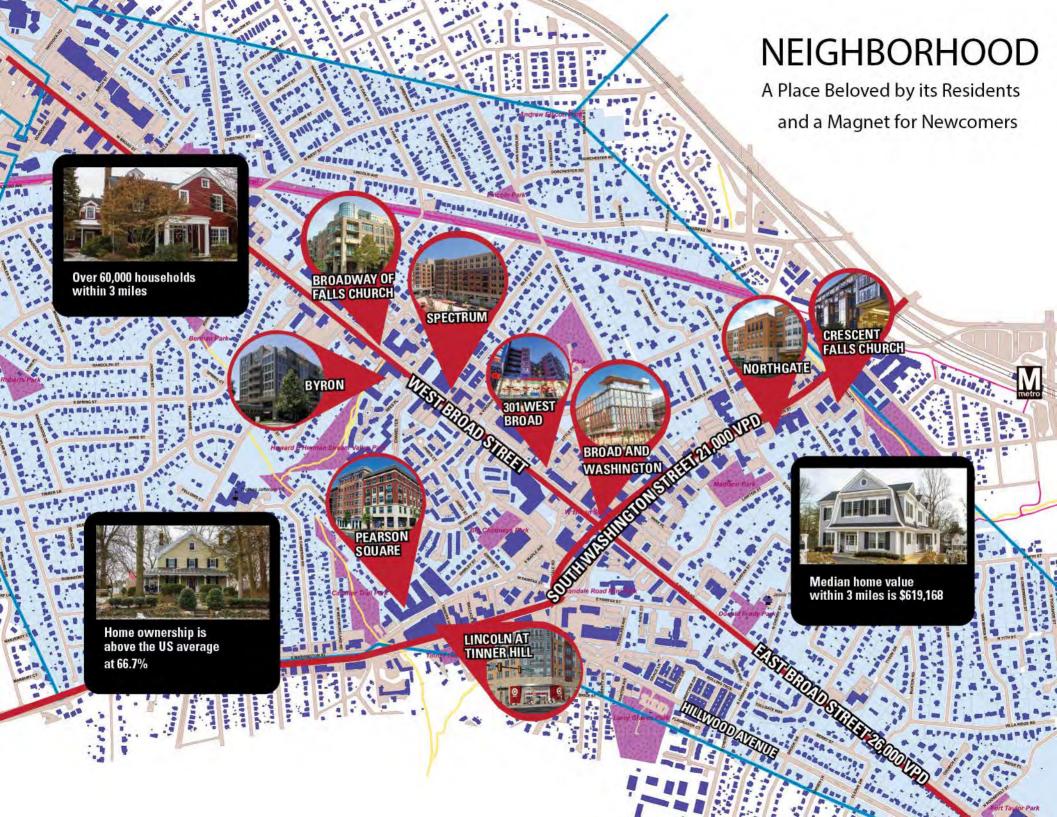

## **DEMOGRAPHICS 2022**

|         |                       | 1 MILE                   | 3 MILES   | 5 MILES   |
|---------|-----------------------|--------------------------|-----------|-----------|
| Ť       | POPULATION            | 22,004                   | 165,018   | 494,720   |
|         | DAYTIME<br>POPULATION | 21,515                   | 128,758   | 466,443   |
| \$      | HOUSEHOLD<br>INCOME   | \$187,929                | \$193,502 | \$168,840 |
| <u></u> | TRAFFIC COUNTS        | 25,559 on W Broad Street |           |           |