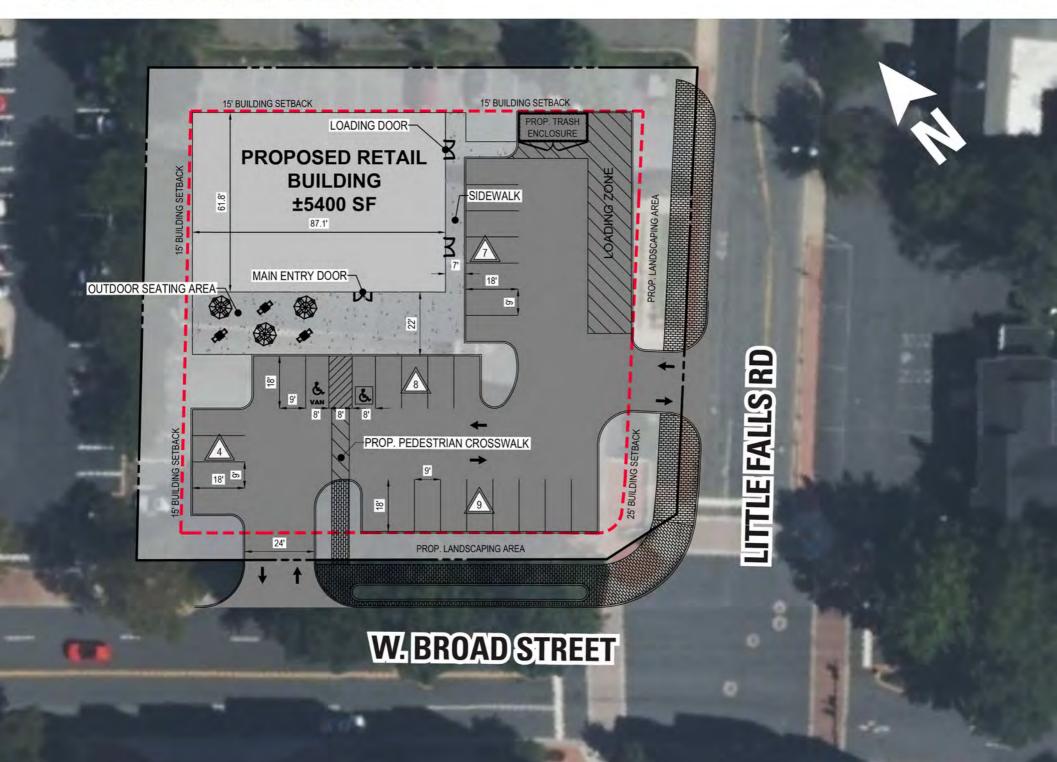

the heart of Falls Church
- I Three existing curb cuts from W Broad Street and Little Falls Street

## **DEMOGRAPHICS 2022**

|         |                       | 1 MILE                   | 3 MILES   | 5 MILES   |
|---------|-----------------------|--------------------------|-----------|-----------|
| Ť       | POPULATION            | 22,004                   | 165,018   | 494,720   |
|         | DAYTIME<br>POPULATION | 21,515                   | 128,758   | 466,443   |
| \$      | HOUSEHOLD<br>INCOME   | \$187,929                | \$193,502 | \$168,840 |
| <u></u> | TRAFFIC COUNTS        | 25,559 on W Broad Street |           |           |

#### **AREA RETAILERS**





















## **EXISTING SITE PLAN**

# 300 W BROAD STREET | FALLS CHURCH, VA

31,529 SF LAND PARCEL AVAILABLE









# **RAPPAPORT**

300 W BROAD STREET  $\mid$  300 W BROAD STREET, FALLS CHURCH, VA

Pat O'Meara | pomeara@rappaportco.com | 571.382.1218

rappaportco.com