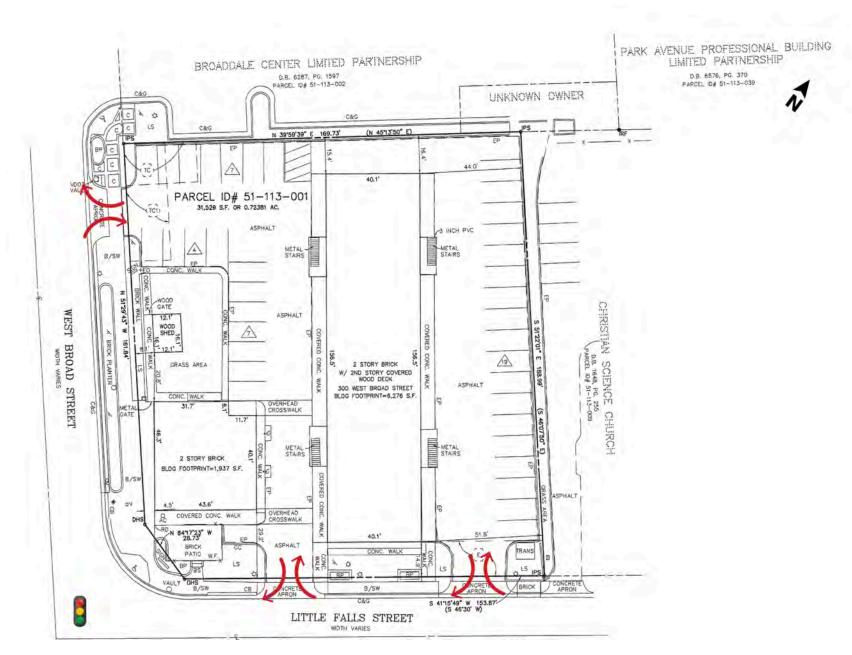

r in the heart of Falls Church
- I Three existing curb cuts from W Broad Street and Little Falls Street

## **DEMOGRAPHICS 2022**

|         |                       | 1 MILE                   | 3 MILES   | 5 MILES   |
|---------|-----------------------|--------------------------|-----------|-----------|
| Ť       | POPULATION            | 22,004                   | 165,018   | 494,720   |
|         | DAYTIME<br>POPULATION | 21,515                   | 128,758   | 466,443   |
| \$      | HOUSEHOLD<br>INCOME   | \$187,929                | \$193,502 | \$168,840 |
| <u></u> | TRAFFIC COUNTS        | 25,559 on W Broad Street |           |           |

#### **AREA RETAILERS**





















## **EXISTING SITE PLAN**

# 300 W BROAD STREET | FALLS CHURCH, VA

31,529 SF LAND PARCEL AVAILABLE









# **RAPPAPORT**

300 W BROAD STREET  $\mid$  300 W BROAD STREET, FALLS CHURCH, VA

Pat O'Meara | pomeara@rappaportco.com | 571.382.1218

rappaportco.com