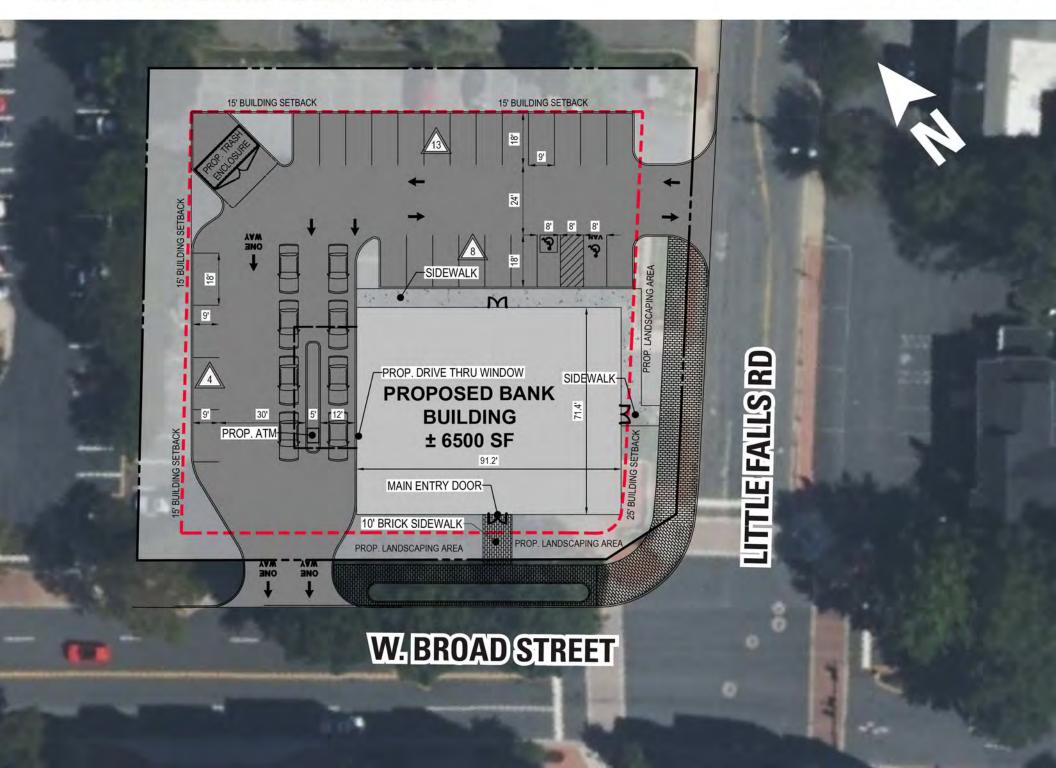

he heart of Falls Church
- I Three existing curb cuts from W Broad Street and Little Falls Street

## **DEMOGRAPHICS 2022**

|         |                       | 1 MILE                   | 3 MILES   | 5 MILES   |
|---------|-----------------------|--------------------------|-----------|-----------|
| Ť       | POPULATION            | 22,004                   | 165,018   | 494,720   |
|         | DAYTIME<br>POPULATION | 21,515                   | 128,758   | 466,443   |
| \$      | HOUSEHOLD<br>INCOME   | \$187,929                | \$193,502 | \$168,840 |
| <u></u> | TRAFFIC COUNTS        | 25,559 on W Broad Street |           |           |

#### **AREA RETAILERS**





















## **EXISTING SITE PLAN**

# 300 W BROAD STREET | FALLS CHURCH, VA

31,529 SF LAND PARCEL AVAILABLE









# **RAPPAPORT**

300 W BROAD STREET  $\mid$  300 W BROAD STREET, FALLS CHURCH, VA

Pat O'Meara | pomeara@rappaportco.com | 571.382.1218

rappaportco.com