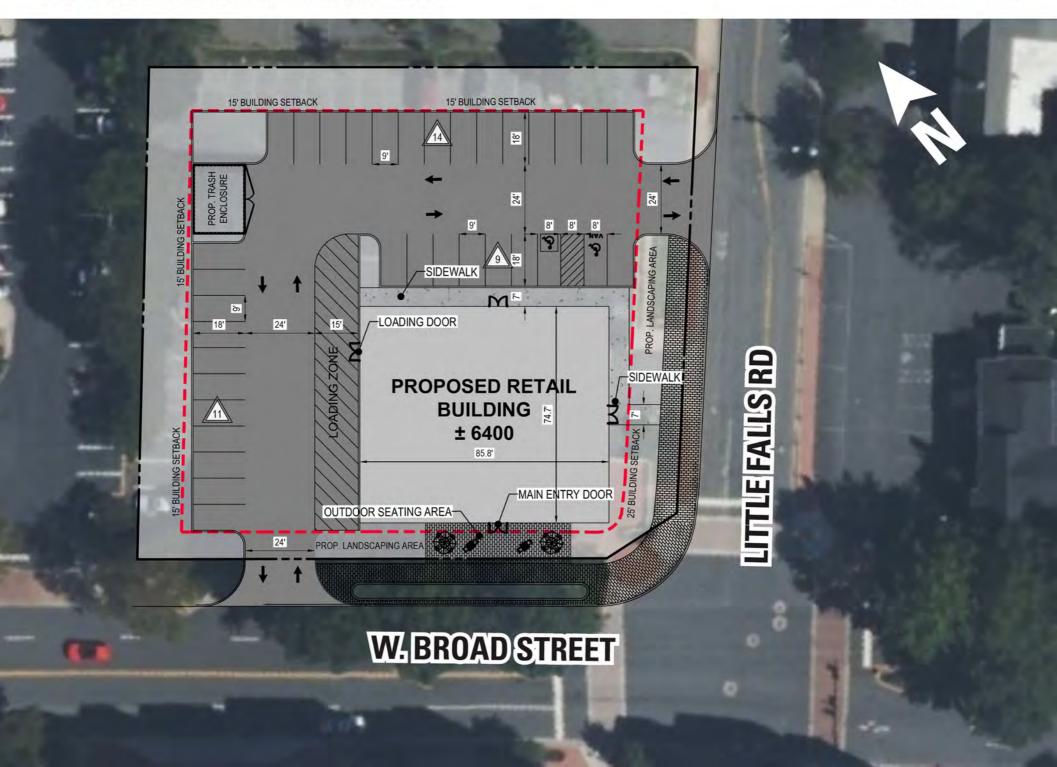

in the heart of Falls Church
- I Three existing curb cuts from W Broad Street and Little Falls Street

## **DEMOGRAPHICS 2022**

|         |                       | 1 MILE                   | 3 MILES   | 5 MILES   |
|---------|-----------------------|--------------------------|-----------|-----------|
| Ť       | POPULATION            | 22,004                   | 165,018   | 494,720   |
|         | DAYTIME<br>POPULATION | 21,515                   | 128,758   | 466,443   |
| \$      | HOUSEHOLD<br>INCOME   | \$187,929                | \$193,502 | \$168,840 |
| <u></u> | TRAFFIC COUNTS        | 25,559 on W Broad Street |           |           |

#### **AREA RETAILERS**





















## **EXISTING SITE PLAN**

# 300 W BROAD STREET | FALLS CHURCH, VA

31,529 SF LAND PARCEL AVAILABLE









# **RAPPAPORT**

300 W BROAD STREET  $\mid$  300 W BROAD STREET, FALLS CHURCH, VA

Pat O'Meara | pomeara@rappaportco.com | 571.382.1218

rappaportco.com