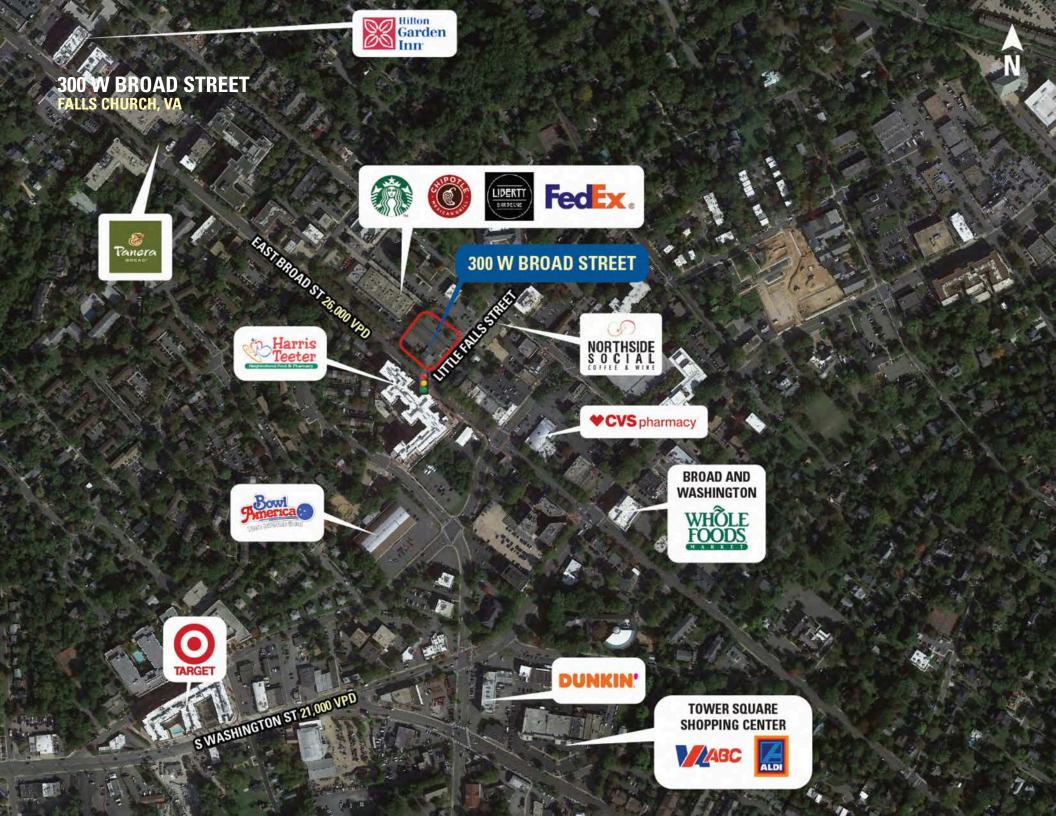

ilding
- I Located a few blocks off the corner of Broad and Washington Streets across from Harris Teeter in the heart of Falls Church
- I Three existing curb cuts from W Broad Street and Little Falls Street

## **DEMOGRAPHICS 2022**

|         |                       | 1 MILE                   | 3 MILES   | 5 MILES   |
|---------|-----------------------|--------------------------|-----------|-----------|
| Ť       | POPULATION            | 22,004                   | 165,018   | 494,720   |
|         | DAYTIME<br>POPULATION | 21,515                   | 128,758   | 466,443   |
| \$      | HOUSEHOLD<br>INCOME   | \$187,929                | \$193,502 | \$168,840 |
| <u></u> | TRAFFIC COUNTS        | 25,559 on W Broad Street |           |           |

#### **AREA RETAILERS**





















## **EXISTING SITE PLAN**

# 300 W BROAD STREET | FALLS CHURCH, VA

31,529 SF LAND PARCEL AVAILABLE









# **RAPPAPORT**

300 W BROAD STREET  $\mid$  300 W BROAD STREET, FALLS CHURCH, VA

Pat O'Meara | pomeara@rappaportco.com | 571.382.1218

rappaportco.com