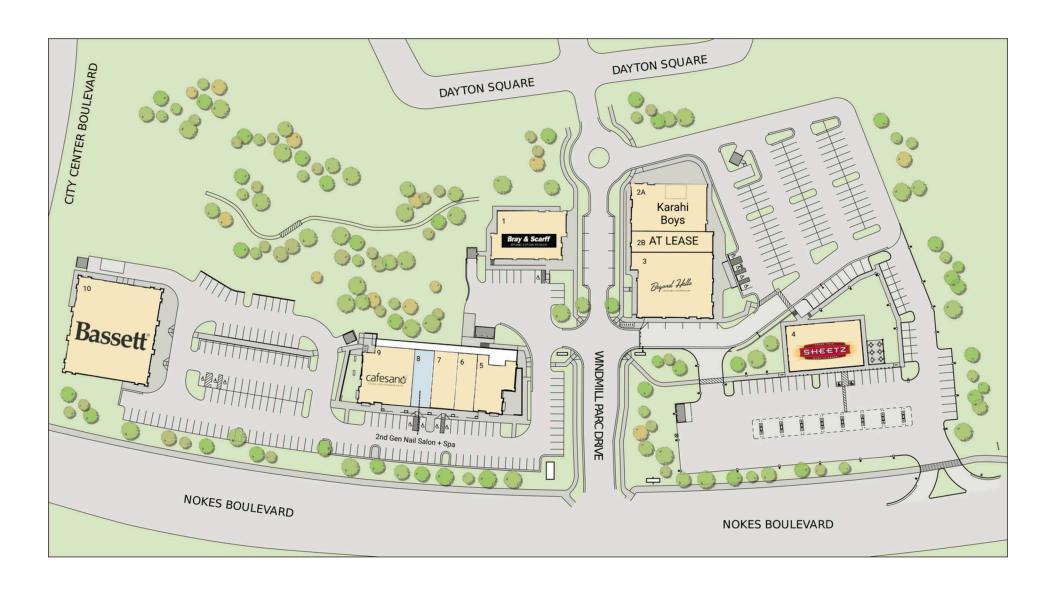

## **SITE PLAN**

### **NOKES PLAZA AT DULLES TOWN CENTER | DULLES, VA**

1,805 SF AVAILABLE

# NOKES PLAZA AT DULLES TOWN CENTER | DULLES, VA

| #  | SQ. FT | MERCHANT      | # SQ. FT | MERCHANT            | #  | <b>SQ. FT</b> | MERCHANT          |
|----|--------|---------------|----------|---------------------|----|---------------|-------------------|
| 1  | 5,373  | Bray & Scarff | 4 6,000  | Sheetz              | 8  | 1,805         | Available         |
| 2A | 5,450  | Karahi Boys   | 5 2,881  | Burger 21           | 9  | 4,608         | Cafesano          |
| 2B | 2,602  | AT LEASE      | 6 1,806  | La Prensa           | 10 | 13,000        | Bassett Furniture |
| 3  | 8,000  | Beyond/Hello  | 7 2,167  | Nothing Bundt Cakes |    |               |                   |