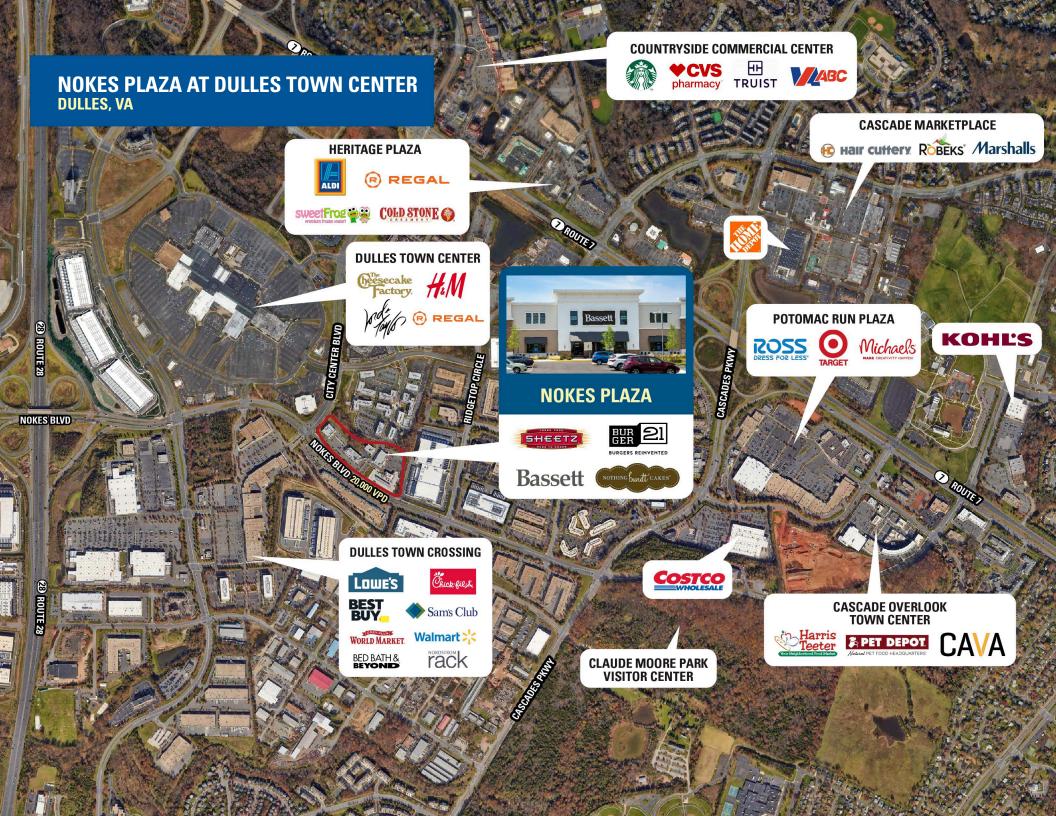

# NOKES PLAZA AT DULLES TOWN CENTER DULLES, VA

- I High visibility from both City Center and Nokes Boulevards in Dulles Town Center.
- I Adjacent to the vibrant 1.4 million square foot Dulles Town Center Mall and within walking distance of over 1,400 upscale residential units.
- I Surrounded by over 1.6 million square feet of office space.
- I Next to Big Box Center with Walmart, Sams, Lowes, Best Buy and World Market
- I Next to popular Cafesano and Nothing Bundt Cakes

#### **DEMOGRAPHICS 2025**

|          |                       | 1 MILE                    | 3 MILES   | 5 MILES   |  |  |
|----------|-----------------------|---------------------------|-----------|-----------|--|--|
| İ        | POPULATION            | 6,166                     | 96,454    | 216,085   |  |  |
|          | DAYTIME<br>POPULATION | 16,914                    | 102,773   | 218,448   |  |  |
| \$       | HOUSEHOLD<br>INCOME   | \$129,186                 | \$163,165 | \$180,022 |  |  |
| <u> </u> | TRAFFIC COUNTS        | 20,000 on Nokes Boulevard |           |           |  |  |