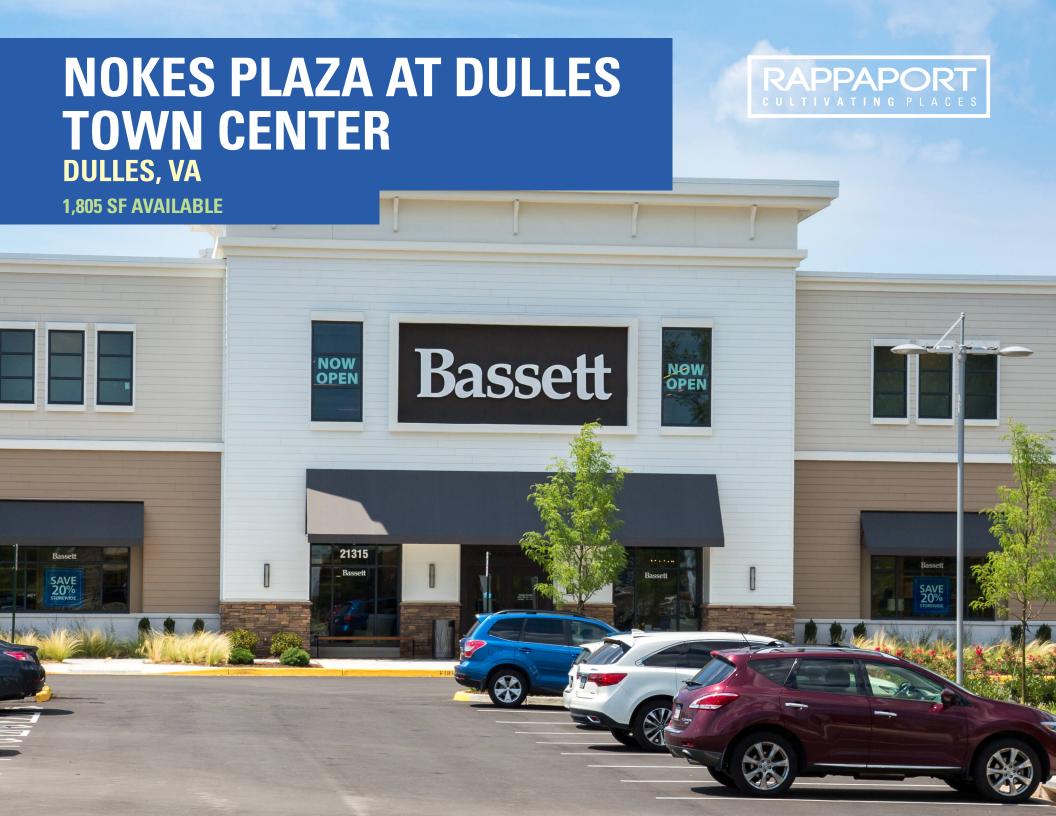

# NOKES PLAZA AT DULLES TOWN CENTER DULLES, VA

- I High visibility from both City Center and Nokes Boulevards in Dulles Town Center.
- I Adjacent to the vibrant 1.4 million square foot Dulles Town Center Mall and within walking distance of over 1,400 upscale residential units.
- I Surrounded by over 1.6 million square feet of office space.
- I Next to Big Box Center with Walmart, Sams, Lowes, Best Buy and World Market
- I Next to popular Cafesano and Nothing Bundt Cakes

### **NOKES PLAZA AT DULLES TOWN CENTER | DULLES, VA**

1,805 SF AVAILABLE