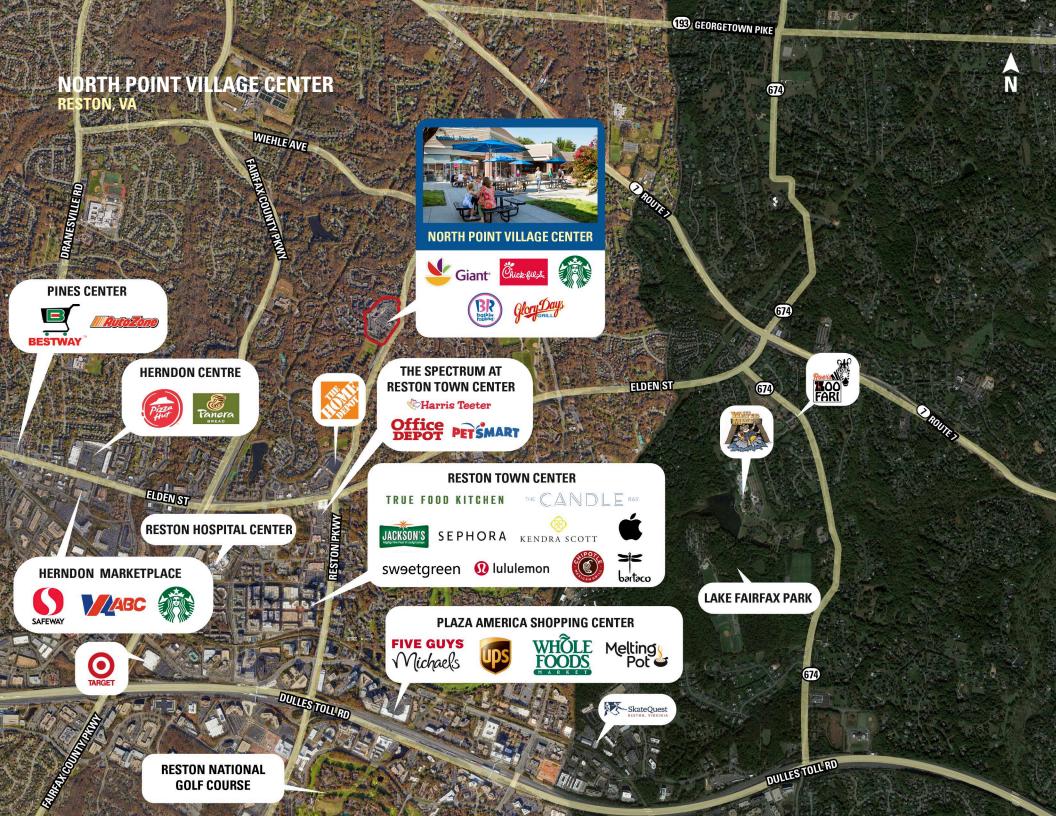

# NORTH POINT VILLAGE CENTER RESTON, VA

- Award-winning 134,000 square foot community center located on Reston Parkway.
- I Anchored by Giant Food, situated in the heart of high-end residential neighborhoods, offering a variety of dining, specialty, and services oriented options.
- Designed for easy access, year-round shopping, catering to the daily needs of Reston residents.
- I Located in Fairfax County, one of the wealthiest counties in the nation and the most populous county in the Washington metropolitan area.
- Boutique fitness, high-end service, and specialty retailers preferred

#### **CO-TENANTS**