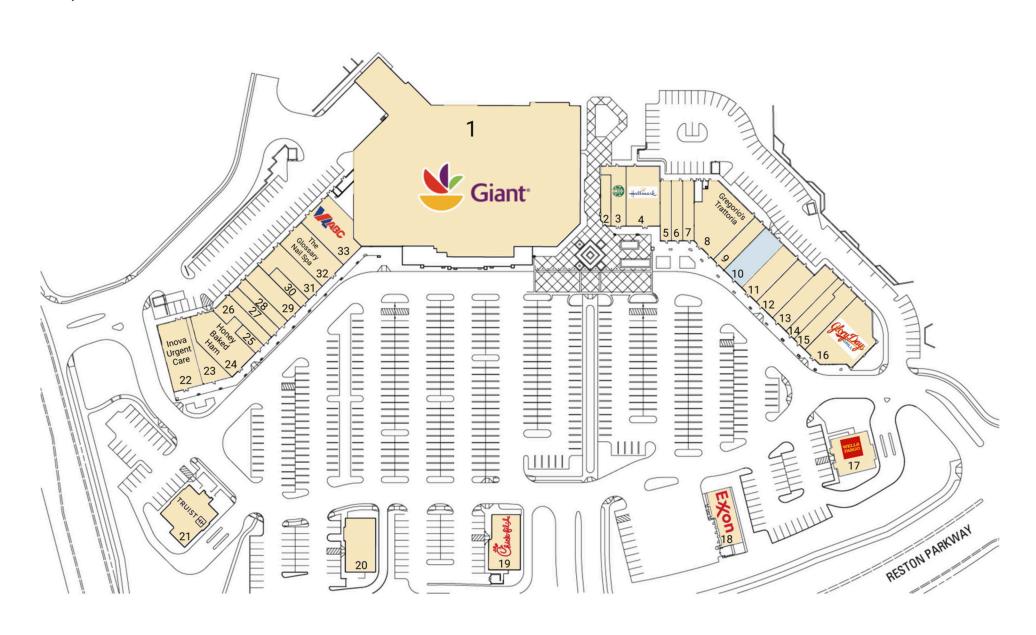

## **SITE PLAN**

## NORTH POINT VILLAGE CENTER | RESTON, VA

2,800 SF AVAILABLE

## NORTH POINT VILLAGE CENTER | RESTON, VA

| <b>SQ</b> . FT | MERCHANT                                          | # SQ. FT                                                                                                                                                                                                       | MERCHANT                                                                                                                                                                                                                                                                                                                                                                                                                                                                                                                        | #                                                                                                                                                                                                                                                                                                                                                                                                                                                                                  | SQ. FT                                                                                                                                                                                                                                                                                                                                                                                                                                                                                                                                                                                                                                                                                                                                                                                                                                                                                                                                                            | MERCHANT                                                                                                                                                                                                                                                                                                                                                                                                                                                                                                                                                                                                                                                                                                                                                                                                                                                                                                    |
|----------------|---------------------------------------------------|----------------------------------------------------------------------------------------------------------------------------------------------------------------------------------------------------------------|---------------------------------------------------------------------------------------------------------------------------------------------------------------------------------------------------------------------------------------------------------------------------------------------------------------------------------------------------------------------------------------------------------------------------------------------------------------------------------------------------------------------------------|------------------------------------------------------------------------------------------------------------------------------------------------------------------------------------------------------------------------------------------------------------------------------------------------------------------------------------------------------------------------------------------------------------------------------------------------------------------------------------|-------------------------------------------------------------------------------------------------------------------------------------------------------------------------------------------------------------------------------------------------------------------------------------------------------------------------------------------------------------------------------------------------------------------------------------------------------------------------------------------------------------------------------------------------------------------------------------------------------------------------------------------------------------------------------------------------------------------------------------------------------------------------------------------------------------------------------------------------------------------------------------------------------------------------------------------------------------------|-------------------------------------------------------------------------------------------------------------------------------------------------------------------------------------------------------------------------------------------------------------------------------------------------------------------------------------------------------------------------------------------------------------------------------------------------------------------------------------------------------------------------------------------------------------------------------------------------------------------------------------------------------------------------------------------------------------------------------------------------------------------------------------------------------------------------------------------------------------------------------------------------------------|
| 58,685         | Giant                                             | 13 2,500                                                                                                                                                                                                       | Christie-Adam Salon                                                                                                                                                                                                                                                                                                                                                                                                                                                                                                             | 25                                                                                                                                                                                                                                                                                                                                                                                                                                                                                 | 626                                                                                                                                                                                                                                                                                                                                                                                                                                                                                                                                                                                                                                                                                                                                                                                                                                                                                                                                                               | Mochinut                                                                                                                                                                                                                                                                                                                                                                                                                                                                                                                                                                                                                                                                                                                                                                                                                                                                                                    |
| 909            | Baskin Robbins                                    | 14 1,400                                                                                                                                                                                                       | Khalil Optometry                                                                                                                                                                                                                                                                                                                                                                                                                                                                                                                | 26                                                                                                                                                                                                                                                                                                                                                                                                                                                                                 | 1,578                                                                                                                                                                                                                                                                                                                                                                                                                                                                                                                                                                                                                                                                                                                                                                                                                                                                                                                                                             | Reston Valet                                                                                                                                                                                                                                                                                                                                                                                                                                                                                                                                                                                                                                                                                                                                                                                                                                                                                                |
| 1,750          | Starbucks                                         | 15 2,100                                                                                                                                                                                                       | European Wax Center                                                                                                                                                                                                                                                                                                                                                                                                                                                                                                             | 27                                                                                                                                                                                                                                                                                                                                                                                                                                                                                 | 1,200                                                                                                                                                                                                                                                                                                                                                                                                                                                                                                                                                                                                                                                                                                                                                                                                                                                                                                                                                             | Shah's Halal Food                                                                                                                                                                                                                                                                                                                                                                                                                                                                                                                                                                                                                                                                                                                                                                                                                                                                                           |
| 3,600          | Banners Hallmark                                  | 16 5,435                                                                                                                                                                                                       | Glory Days Grill                                                                                                                                                                                                                                                                                                                                                                                                                                                                                                                | 28                                                                                                                                                                                                                                                                                                                                                                                                                                                                                 | 1,200                                                                                                                                                                                                                                                                                                                                                                                                                                                                                                                                                                                                                                                                                                                                                                                                                                                                                                                                                             | Sweet Frog Frozen                                                                                                                                                                                                                                                                                                                                                                                                                                                                                                                                                                                                                                                                                                                                                                                                                                                                                           |
| 1,200          | North Point Barber                                | 17 2,800                                                                                                                                                                                                       | Wells Fargo                                                                                                                                                                                                                                                                                                                                                                                                                                                                                                                     |                                                                                                                                                                                                                                                                                                                                                                                                                                                                                    |                                                                                                                                                                                                                                                                                                                                                                                                                                                                                                                                                                                                                                                                                                                                                                                                                                                                                                                                                                   | Yogurt                                                                                                                                                                                                                                                                                                                                                                                                                                                                                                                                                                                                                                                                                                                                                                                                                                                                                                      |
| 1,200          | Scenthound                                        | 18                                                                                                                                                                                                             | Exxon                                                                                                                                                                                                                                                                                                                                                                                                                                                                                                                           | 29                                                                                                                                                                                                                                                                                                                                                                                                                                                                                 | 2,000                                                                                                                                                                                                                                                                                                                                                                                                                                                                                                                                                                                                                                                                                                                                                                                                                                                                                                                                                             | California Tortilla                                                                                                                                                                                                                                                                                                                                                                                                                                                                                                                                                                                                                                                                                                                                                                                                                                                                                         |
| 1,200          | Greenheart                                        | 19 2,800                                                                                                                                                                                                       | Chick-Fil-A                                                                                                                                                                                                                                                                                                                                                                                                                                                                                                                     | 30                                                                                                                                                                                                                                                                                                                                                                                                                                                                                 | 900                                                                                                                                                                                                                                                                                                                                                                                                                                                                                                                                                                                                                                                                                                                                                                                                                                                                                                                                                               | Stretch Zone                                                                                                                                                                                                                                                                                                                                                                                                                                                                                                                                                                                                                                                                                                                                                                                                                                                                                                |
| 1,428          | Gregorio's Trattoria                              | 20 2,800                                                                                                                                                                                                       | Matsutake Steakhouse                                                                                                                                                                                                                                                                                                                                                                                                                                                                                                            | 31                                                                                                                                                                                                                                                                                                                                                                                                                                                                                 | 2,300                                                                                                                                                                                                                                                                                                                                                                                                                                                                                                                                                                                                                                                                                                                                                                                                                                                                                                                                                             | Finn Thai                                                                                                                                                                                                                                                                                                                                                                                                                                                                                                                                                                                                                                                                                                                                                                                                                                                                                                   |
| -              | 9                                                 | ·                                                                                                                                                                                                              | TRUIST                                                                                                                                                                                                                                                                                                                                                                                                                                                                                                                          | 32 3,200                                                                                                                                                                                                                                                                                                                                                                                                                                                                           | The Glossary Nail Spa                                                                                                                                                                                                                                                                                                                                                                                                                                                                                                                                                                                                                                                                                                                                                                                                                                                                                                                                             |                                                                                                                                                                                                                                                                                                                                                                                                                                                                                                                                                                                                                                                                                                                                                                                                                                                                                                             |
| •              | Available                                         | ·                                                                                                                                                                                                              | Inova Urgent Care                                                                                                                                                                                                                                                                                                                                                                                                                                                                                                               | 33                                                                                                                                                                                                                                                                                                                                                                                                                                                                                 | 3,700                                                                                                                                                                                                                                                                                                                                                                                                                                                                                                                                                                                                                                                                                                                                                                                                                                                                                                                                                             | Virginia ABC                                                                                                                                                                                                                                                                                                                                                                                                                                                                                                                                                                                                                                                                                                                                                                                                                                                                                                |
| -              | Wine Cabinet                                      | ·                                                                                                                                                                                                              | Call Your Mother                                                                                                                                                                                                                                                                                                                                                                                                                                                                                                                |                                                                                                                                                                                                                                                                                                                                                                                                                                                                                    |                                                                                                                                                                                                                                                                                                                                                                                                                                                                                                                                                                                                                                                                                                                                                                                                                                                                                                                                                                   |                                                                                                                                                                                                                                                                                                                                                                                                                                                                                                                                                                                                                                                                                                                                                                                                                                                                                                             |
| •              | Massage Envy                                      | 24 3,950                                                                                                                                                                                                       | Honey Baked Ham                                                                                                                                                                                                                                                                                                                                                                                                                                                                                                                 |                                                                                                                                                                                                                                                                                                                                                                                                                                                                                    |                                                                                                                                                                                                                                                                                                                                                                                                                                                                                                                                                                                                                                                                                                                                                                                                                                                                                                                                                                   |                                                                                                                                                                                                                                                                                                                                                                                                                                                                                                                                                                                                                                                                                                                                                                                                                                                                                                             |
|                | 58,685<br>909<br>1,750<br>3,600<br>1,200<br>1,200 | 58,685 Giant 909 Baskin Robbins 1,750 Starbucks 3,600 Banners Hallmark 1,200 North Point Barber 1,200 Scenthound 1,200 Greenheart 1,428 Gregorio's Trattoria 1,600 At Lease 2,800 Available 2,000 Wine Cabinet | 58,685       Giant       13 2,500         909       Baskin Robbins       14 1,400         1,750       Starbucks       15 2,100         3,600       Banners Hallmark       16 5,435         1,200       North Point Barber       17 2,800         1,200       Scenthound       18         1,200       Greenheart       19 2,800         1,428       Gregorio's Trattoria       20 2,800         1,600       At Lease       21 3,200         2,800       Available       22 3,655         2,000       Wine Cabinet       23 1,528 | 58,685 Giant 13 2,500 Christie-Adam Salon 909 Baskin Robbins 14 1,400 Khalil Optometry 1,750 Starbucks 15 2,100 European Wax Center 3,600 Banners Hallmark 16 5,435 Glory Days Grill 1,200 North Point Barber 17 2,800 Wells Fargo 1,200 Scenthound 18 Exxon 1,200 Greenheart 19 2,800 Chick-Fil-A 1,428 Gregorio's Trattoria 20 2,800 Matsutake Steakhouse 1,600 At Lease 21 3,200 TRUIST 2,800 Available 22 3,655 Inova Urgent Care 2,000 Wine Cabinet 23 1,528 Call Your Mother | 58,685         Giant         13 2,500         Christie-Adam Salon         25           909         Baskin Robbins         14 1,400         Khalil Optometry         26           1,750         Starbucks         15 2,100         European Wax Center         27           3,600         Banners Hallmark         16 5,435         Glory Days Grill         28           1,200         North Point Barber         17 2,800         Wells Fargo           1,200         Scenthound         18         Exxon         29           1,200         Greenheart         19 2,800         Chick-Fil-A         30           1,428         Gregorio's Trattoria         20 2,800         Matsutake Steakhouse         31           1,600         At Lease         21 3,200         TRUIST         32           2,800         Available         22 3,655         Inova Urgent Care         33           2,000         Wine Cabinet         23 1,528         Call Your Mother | 58,685       Giant       13 2,500       Christie-Adam Salon       25 626         909       Baskin Robbins       14 1,400       Khalil Optometry       26 1,578         1,750       Starbucks       15 2,100       European Wax Center       27 1,200         3,600       Banners Hallmark       16 5,435       Glory Days Grill       28 1,200         1,200       North Point Barber       17 2,800       Wells Fargo       29 2,000         1,200       Scenthound       18       Exxon       29 2,000         1,200       Greenheart       19 2,800       Chick-Fil-A       30 900         1,428       Gregorio's Trattoria       20 2,800       Matsutake Steakhouse       31 2,300         1,600       At Lease       21 3,200       TRUIST       32 3,200         2,800       Available       22 3,655       Inova Urgent Care         2,000       Wine Cabinet       23 1,528       Call Your Mother |