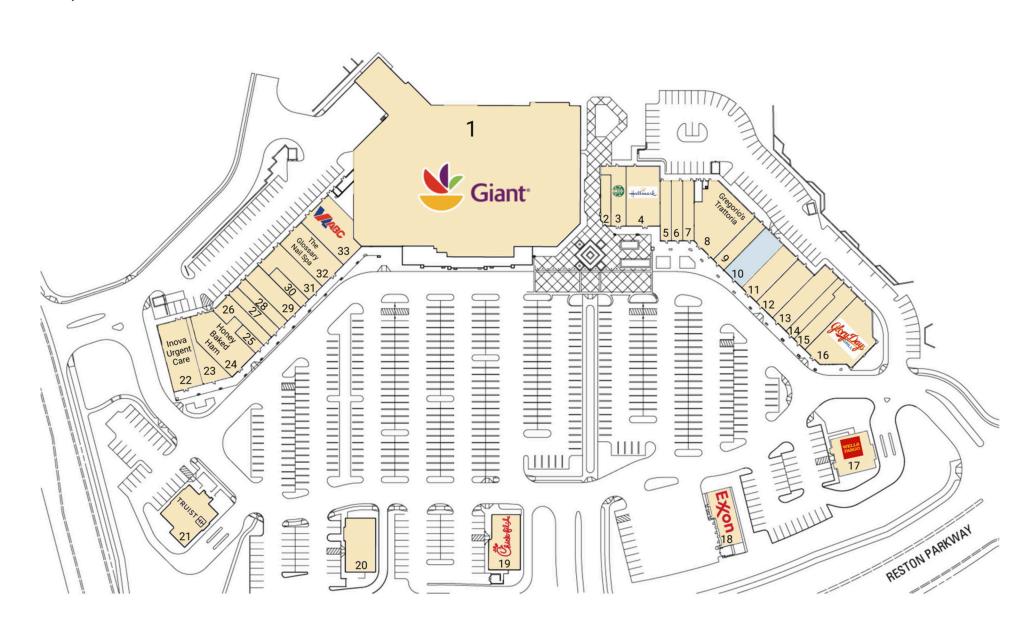

## **SITE PLAN**

## NORTH POINT VILLAGE CENTER | RESTON, VA

| <b>SQ</b> . FT | MERCHANT                                          | # SQ. FT                                                                                                                                                                                                       | MERCHANT                                                                                                                                                                                                                                                                                                                                                                                                                                                                                                                        | #                                                                                                                                                                                                                                                                                                                                                                                                                                                                                  | SQ. FT                                                                                                                                                                                                                                                                                                                                                                                                                                                                                                                                                                                                                                                                                                                                                                                                                                                                                                                                                            | MERCHANT                                                                                                                                                                                                                                                                                                                                                                                                                                                                                                                                                                                                                                                                                                                                                                                                                                                                                                    |
|----------------|---------------------------------------------------|----------------------------------------------------------------------------------------------------------------------------------------------------------------------------------------------------------------|---------------------------------------------------------------------------------------------------------------------------------------------------------------------------------------------------------------------------------------------------------------------------------------------------------------------------------------------------------------------------------------------------------------------------------------------------------------------------------------------------------------------------------|------------------------------------------------------------------------------------------------------------------------------------------------------------------------------------------------------------------------------------------------------------------------------------------------------------------------------------------------------------------------------------------------------------------------------------------------------------------------------------|-------------------------------------------------------------------------------------------------------------------------------------------------------------------------------------------------------------------------------------------------------------------------------------------------------------------------------------------------------------------------------------------------------------------------------------------------------------------------------------------------------------------------------------------------------------------------------------------------------------------------------------------------------------------------------------------------------------------------------------------------------------------------------------------------------------------------------------------------------------------------------------------------------------------------------------------------------------------|-------------------------------------------------------------------------------------------------------------------------------------------------------------------------------------------------------------------------------------------------------------------------------------------------------------------------------------------------------------------------------------------------------------------------------------------------------------------------------------------------------------------------------------------------------------------------------------------------------------------------------------------------------------------------------------------------------------------------------------------------------------------------------------------------------------------------------------------------------------------------------------------------------------|
| 58,685         | Giant                                             | 13 2,500                                                                                                                                                                                                       | Christie-Adam Salon                                                                                                                                                                                                                                                                                                                                                                                                                                                                                                             | 25                                                                                                                                                                                                                                                                                                                                                                                                                                                                                 | 626                                                                                                                                                                                                                                                                                                                                                                                                                                                                                                                                                                                                                                                                                                                                                                                                                                                                                                                                                               | Mochinut                                                                                                                                                                                                                                                                                                                                                                                                                                                                                                                                                                                                                                                                                                                                                                                                                                                                                                    |
| 909            | Baskin Robbins                                    | 14 1,400                                                                                                                                                                                                       | Khalil Optometry                                                                                                                                                                                                                                                                                                                                                                                                                                                                                                                | 26                                                                                                                                                                                                                                                                                                                                                                                                                                                                                 | 1,578                                                                                                                                                                                                                                                                                                                                                                                                                                                                                                                                                                                                                                                                                                                                                                                                                                                                                                                                                             | Reston Valet                                                                                                                                                                                                                                                                                                                                                                                                                                                                                                                                                                                                                                                                                                                                                                                                                                                                                                |
| 1,750          | Starbucks                                         | 15 2,100                                                                                                                                                                                                       | European Wax Center                                                                                                                                                                                                                                                                                                                                                                                                                                                                                                             | 27                                                                                                                                                                                                                                                                                                                                                                                                                                                                                 | 1,200                                                                                                                                                                                                                                                                                                                                                                                                                                                                                                                                                                                                                                                                                                                                                                                                                                                                                                                                                             | Shah's Halal Food                                                                                                                                                                                                                                                                                                                                                                                                                                                                                                                                                                                                                                                                                                                                                                                                                                                                                           |
| 3,600          | Banners Hallmark                                  | 16 5,435                                                                                                                                                                                                       | Glory Days Grill                                                                                                                                                                                                                                                                                                                                                                                                                                                                                                                | 28                                                                                                                                                                                                                                                                                                                                                                                                                                                                                 | 1,200                                                                                                                                                                                                                                                                                                                                                                                                                                                                                                                                                                                                                                                                                                                                                                                                                                                                                                                                                             | Sweet Frog Frozen                                                                                                                                                                                                                                                                                                                                                                                                                                                                                                                                                                                                                                                                                                                                                                                                                                                                                           |
| 1,200          | North Point Barber                                | 17 2,800                                                                                                                                                                                                       | Wells Fargo                                                                                                                                                                                                                                                                                                                                                                                                                                                                                                                     |                                                                                                                                                                                                                                                                                                                                                                                                                                                                                    |                                                                                                                                                                                                                                                                                                                                                                                                                                                                                                                                                                                                                                                                                                                                                                                                                                                                                                                                                                   | Yogurt                                                                                                                                                                                                                                                                                                                                                                                                                                                                                                                                                                                                                                                                                                                                                                                                                                                                                                      |
| 1,200          | Scenthound                                        | 18                                                                                                                                                                                                             | Exxon                                                                                                                                                                                                                                                                                                                                                                                                                                                                                                                           | 29                                                                                                                                                                                                                                                                                                                                                                                                                                                                                 | 2,000                                                                                                                                                                                                                                                                                                                                                                                                                                                                                                                                                                                                                                                                                                                                                                                                                                                                                                                                                             | California Tortilla                                                                                                                                                                                                                                                                                                                                                                                                                                                                                                                                                                                                                                                                                                                                                                                                                                                                                         |
| 1,200          | Greenheart                                        | 19 2,800                                                                                                                                                                                                       | Chick-Fil-A                                                                                                                                                                                                                                                                                                                                                                                                                                                                                                                     | 30                                                                                                                                                                                                                                                                                                                                                                                                                                                                                 | 900                                                                                                                                                                                                                                                                                                                                                                                                                                                                                                                                                                                                                                                                                                                                                                                                                                                                                                                                                               | Stretch Zone                                                                                                                                                                                                                                                                                                                                                                                                                                                                                                                                                                                                                                                                                                                                                                                                                                                                                                |
| 1,428          | Gregorio's Trattoria                              | 20 2,800                                                                                                                                                                                                       | Matsutake Steakhouse                                                                                                                                                                                                                                                                                                                                                                                                                                                                                                            | 31                                                                                                                                                                                                                                                                                                                                                                                                                                                                                 | 2,300                                                                                                                                                                                                                                                                                                                                                                                                                                                                                                                                                                                                                                                                                                                                                                                                                                                                                                                                                             | Finn Thai                                                                                                                                                                                                                                                                                                                                                                                                                                                                                                                                                                                                                                                                                                                                                                                                                                                                                                   |
| -              | 9                                                 | ·                                                                                                                                                                                                              | TRUIST                                                                                                                                                                                                                                                                                                                                                                                                                                                                                                                          | 32 3,200                                                                                                                                                                                                                                                                                                                                                                                                                                                                           | The Glossary Nail Spa                                                                                                                                                                                                                                                                                                                                                                                                                                                                                                                                                                                                                                                                                                                                                                                                                                                                                                                                             |                                                                                                                                                                                                                                                                                                                                                                                                                                                                                                                                                                                                                                                                                                                                                                                                                                                                                                             |
| •              | Available                                         | ·                                                                                                                                                                                                              | Inova Urgent Care                                                                                                                                                                                                                                                                                                                                                                                                                                                                                                               | 33                                                                                                                                                                                                                                                                                                                                                                                                                                                                                 | 3,700                                                                                                                                                                                                                                                                                                                                                                                                                                                                                                                                                                                                                                                                                                                                                                                                                                                                                                                                                             | Virginia ABC                                                                                                                                                                                                                                                                                                                                                                                                                                                                                                                                                                                                                                                                                                                                                                                                                                                                                                |
| -              | Wine Cabinet                                      | ·                                                                                                                                                                                                              | Call Your Mother                                                                                                                                                                                                                                                                                                                                                                                                                                                                                                                |                                                                                                                                                                                                                                                                                                                                                                                                                                                                                    |                                                                                                                                                                                                                                                                                                                                                                                                                                                                                                                                                                                                                                                                                                                                                                                                                                                                                                                                                                   |                                                                                                                                                                                                                                                                                                                                                                                                                                                                                                                                                                                                                                                                                                                                                                                                                                                                                                             |
| •              | Massage Envy                                      | 24 3,950                                                                                                                                                                                                       | Honey Baked Ham                                                                                                                                                                                                                                                                                                                                                                                                                                                                                                                 |                                                                                                                                                                                                                                                                                                                                                                                                                                                                                    |                                                                                                                                                                                                                                                                                                                                                                                                                                                                                                                                                                                                                                                                                                                                                                                                                                                                                                                                                                   |                                                                                                                                                                                                                                                                                                                                                                                                                                                                                                                                                                                                                                                                                                                                                                                                                                                                                                             |
|                | 58,685<br>909<br>1,750<br>3,600<br>1,200<br>1,200 | 58,685 Giant 909 Baskin Robbins 1,750 Starbucks 3,600 Banners Hallmark 1,200 North Point Barber 1,200 Scenthound 1,200 Greenheart 1,428 Gregorio's Trattoria 1,600 At Lease 2,800 Available 2,000 Wine Cabinet | 58,685       Giant       13 2,500         909       Baskin Robbins       14 1,400         1,750       Starbucks       15 2,100         3,600       Banners Hallmark       16 5,435         1,200       North Point Barber       17 2,800         1,200       Scenthound       18         1,200       Greenheart       19 2,800         1,428       Gregorio's Trattoria       20 2,800         1,600       At Lease       21 3,200         2,800       Available       22 3,655         2,000       Wine Cabinet       23 1,528 | 58,685 Giant 13 2,500 Christie-Adam Salon 909 Baskin Robbins 14 1,400 Khalil Optometry 1,750 Starbucks 15 2,100 European Wax Center 3,600 Banners Hallmark 16 5,435 Glory Days Grill 1,200 North Point Barber 17 2,800 Wells Fargo 1,200 Scenthound 18 Exxon 1,200 Greenheart 19 2,800 Chick-Fil-A 1,428 Gregorio's Trattoria 20 2,800 Matsutake Steakhouse 1,600 At Lease 21 3,200 TRUIST 2,800 Available 22 3,655 Inova Urgent Care 2,000 Wine Cabinet 23 1,528 Call Your Mother | 58,685         Giant         13 2,500         Christie-Adam Salon         25           909         Baskin Robbins         14 1,400         Khalil Optometry         26           1,750         Starbucks         15 2,100         European Wax Center         27           3,600         Banners Hallmark         16 5,435         Glory Days Grill         28           1,200         North Point Barber         17 2,800         Wells Fargo           1,200         Scenthound         18         Exxon         29           1,200         Greenheart         19 2,800         Chick-Fil-A         30           1,428         Gregorio's Trattoria         20 2,800         Matsutake Steakhouse         31           1,600         At Lease         21 3,200         TRUIST         32           2,800         Available         22 3,655         Inova Urgent Care         33           2,000         Wine Cabinet         23 1,528         Call Your Mother | 58,685       Giant       13 2,500       Christie-Adam Salon       25 626         909       Baskin Robbins       14 1,400       Khalil Optometry       26 1,578         1,750       Starbucks       15 2,100       European Wax Center       27 1,200         3,600       Banners Hallmark       16 5,435       Glory Days Grill       28 1,200         1,200       North Point Barber       17 2,800       Wells Fargo       29 2,000         1,200       Scenthound       18       Exxon       29 2,000         1,200       Greenheart       19 2,800       Chick-Fil-A       30 900         1,428       Gregorio's Trattoria       20 2,800       Matsutake Steakhouse       31 2,300         1,600       At Lease       21 3,200       TRUIST       32 3,200         2,800       Available       22 3,655       Inova Urgent Care         2,000       Wine Cabinet       23 1,528       Call Your Mother |