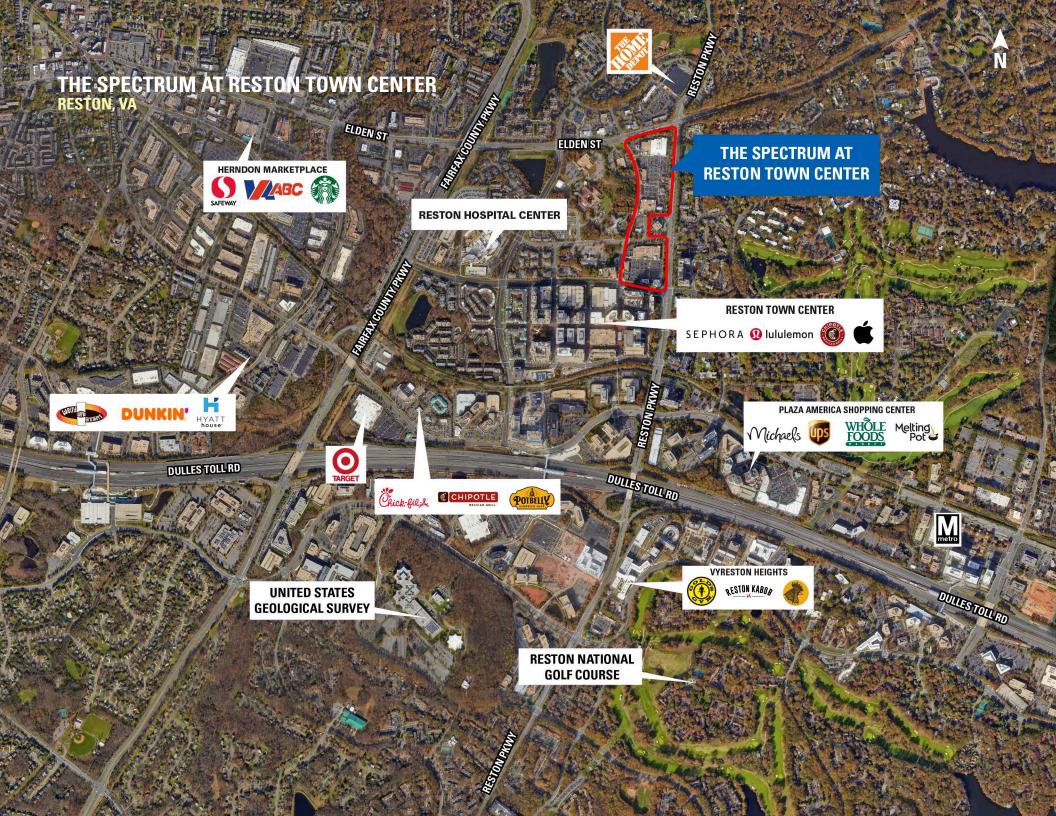

the renowned Reston Town Center
- Located in Fairfax County, one of the wealthiest counties in the nation and the most populous county in the Washington metropolitan area
- Whole Foods opening in Summer of 2025

#### **DEMOGRAPHICS 2025**

|                           | 1 MILE                   | 3 MILES   | 5 MILES   |  |  |
|---------------------------|--------------------------|-----------|-----------|--|--|
| POPULATION                | 22,033                   | 123,152   | 235,633   |  |  |
| DAYTIME<br>POPULATION     | 39,149                   | 150,587   | 260,759   |  |  |
| \$<br>HOUSEHOLD<br>INCOME | \$186,070                | \$187,605 | \$202,427 |  |  |
| TRAFFIC COUNTS            | 28,000 on Reston Parkway |           |           |  |  |

#### **CO-TENANTS**



















### **SITE PLAN**

#### THE SPECTRUM AT RESTON TOWN CENTER | RESTON, VA

7,034 SF Pad Site Available



# **TENANT LIST**

# THE SPECTRUM AT RESTON TOWN CENTER | RESTON, VA

| #  | SQ. FT  | MERCHANT            | #  | SQ. FT | MERCHANT           | #  | SQ. FT | MERCHANT          |
|----|---------|---------------------|----|--------|--------------------|----|--------|-------------------|
| 1  | 27,954  | Barnes & Noble      | 11 | 1,442  | T-Mobile           | 21 | 29,058 | PetSmart          |
| 2  | 55,829  | Harris Teeter       | 12 | 1,163  | Leased             | 23 | 3,623  | PNC               |
| 3  | 4,150   | Citi Bank           | 13 | 4,500  | La Madeline        | 24 | 1,585  | MGMT Office       |
| 4  | 7,034   | Available           | 14 | 1,333  | Hair Cuttery       | 25 | 1,202