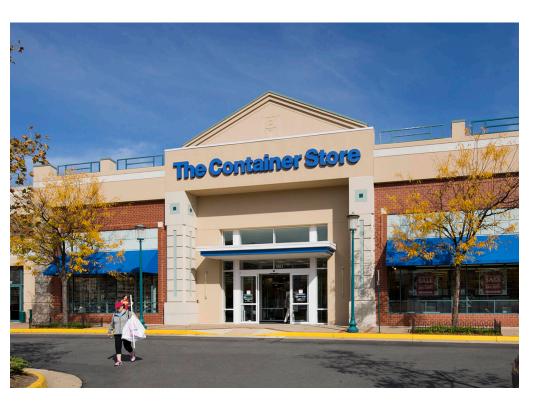

to the renowned Reston Town Center
- Located in Fairfax County, one of the wealthiest counties in the nation and the most populous county in the Washington metropolitan area
- Whole Foods opening in Summer of 2025

#### **DEMOGRAPHICS 2025**

|                           | 1 MILE                   | 3 MILES   | 5 MILES   |  |  |
|---------------------------|--------------------------|-----------|-----------|--|--|
| POPULATION                | 22,033                   | 123,152   | 235,633   |  |  |
| DAYTIME<br>POPULATION     | 39,149                   | 150,587   | 260,759   |  |  |
| \$<br>HOUSEHOLD<br>INCOME | \$186,070                | \$187,605 | \$202,427 |  |  |
| TRAFFIC COUNTS            | 28,000 on Reston Parkway |           |           |  |  |

#### **CO-TENANTS**



















### **SITE PLAN**

#### THE SPECTRUM AT RESTON TOWN CENTER | RESTON, VA

7,034 SF Pad Site Available



# **TENANT LIST**

# THE SPECTRUM AT RESTON TOWN CENTER | RESTON, VA

| #  | SQ. FT  | MERCHANT            | #  | SQ. FT | MERCHANT           | #  | SQ. FT | MERCHANT          |
|----|---------|---------------------|----|--------|--------------------|----|--------|-------------------|
| 1  | 27,954  | Barnes & Noble      | 11 | 1,442  | T-Mobile           | 21 | 29,058 | PetSmart          |
| 2  | 55,829  | Harris Teeter       | 12 | 1,163  | Leased             | 23 | 3,623  | PNC               |
| 3  | 4,150   | Citi Bank           | 13 | 4,500  | La Madeline        | 24 | 1,585  | MGMT Office       |
| 4  | 7,034   | Available           | 14 | 1,333  | Hair Cuttery       | 25 | 1