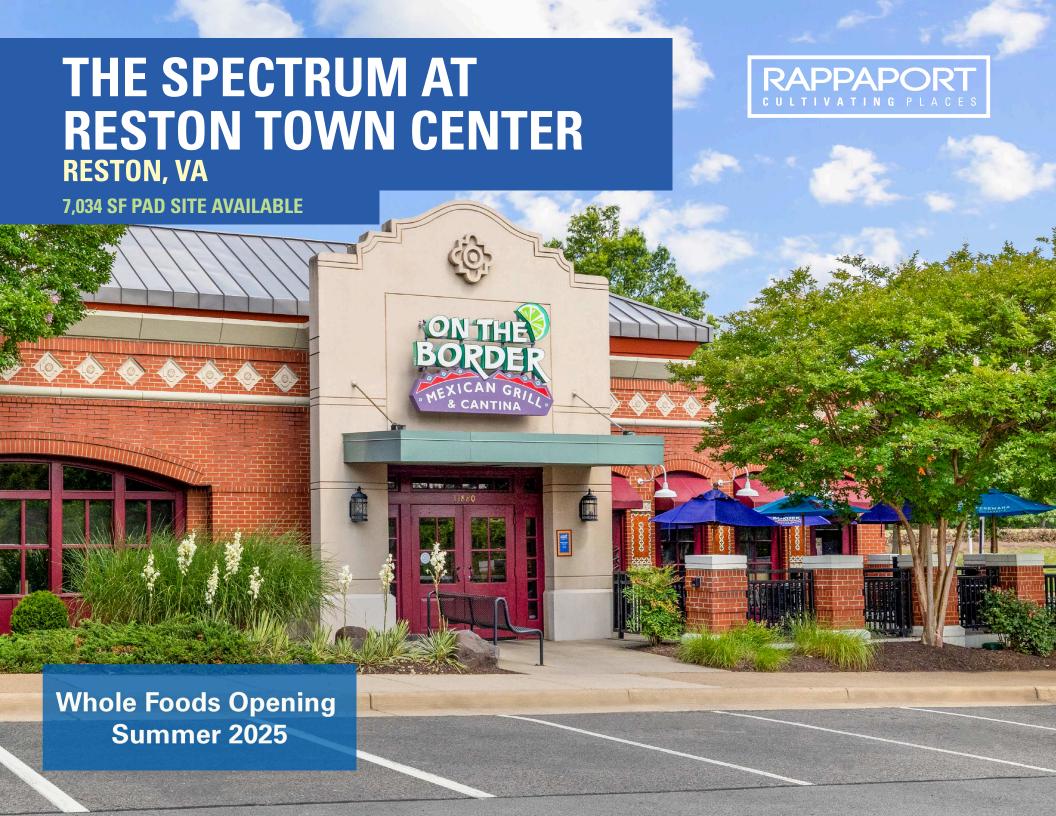

# THE SPECTRUM AT RESTON TOWN CENTER RESTON, VA

- I 270,000 square foot retail lifestyle center in the heart of downtown Reston, Virginia
- I Anchored by Harris Teeter, Barnes & Noble, Petsmart, and The Container Store
- I Strategically located adjacent to the renowned Reston Town Center
- Located in Fairfax County, one of the wealthiest counties in the nation and the most populous county in the Washington metropolitan area
- Whole Foods opening in Summer of 2025

#### THE SPECTRUM AT RESTON TOWN CENTER | RESTON, VA

7,034 SF Pad Site Available