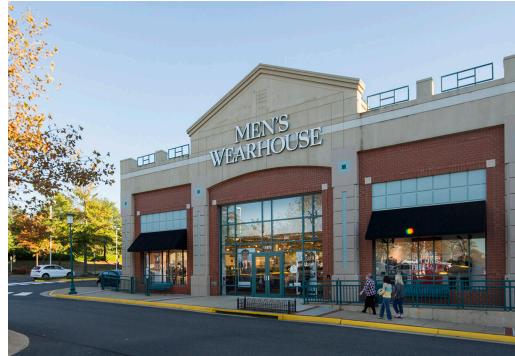

o the renowned Reston Town Center
- Located in Fairfax County, one of the wealthiest counties in the nation and the most populous county in the Washington metropolitan area
- Whole Foods opening in Summer of 2025

#### **DEMOGRAPHICS 2025**

|                           | 1 MILE                   | 3 MILES   | 5 MILES   |  |  |
|---------------------------|--------------------------|-----------|-----------|--|--|
| POPULATION                | 22,033                   | 123,152   | 235,633   |  |  |
| DAYTIME<br>POPULATION     | 39,149                   | 150,587   | 260,759   |  |  |
| \$<br>HOUSEHOLD<br>INCOME | \$186,070                | \$187,605 | \$202,427 |  |  |
| TRAFFIC COUNTS            | 28,000 on Reston Parkway |           |           |  |  |

#### **CO-TENANTS**



















### **SITE PLAN**

#### THE SPECTRUM AT RESTON TOWN CENTER | RESTON, VA

7,034 SF Pad Site Available



# **TENANT LIST**

# THE SPECTRUM AT RESTON TOWN CENTER | RESTON, VA

| #  | SQ. FT  | MERCHANT            | #  | SQ. FT | MERCHANT           | #  | SQ. FT | MERCHANT          |
|----|---------|---------------------|----|--------|--------------------|----|--------|-------------------|
| 1  | 27,954  | Barnes & Noble      | 11 | 1,442  | T-Mobile           | 21 | 29,058 | PetSmart          |
| 2  | 55,829  | Harris Teeter       | 12 | 1,163  | Leased             | 23 | 3,623  | PNC               |
| 3  | 4,150   | Citi Bank           | 13 | 4,500  | La Madeline        | 24 | 1,585  | MGMT Office       |
| 4  | 7,034   | Available           | 14 | 1,333  | Hair Cuttery       | 25 | 1,2