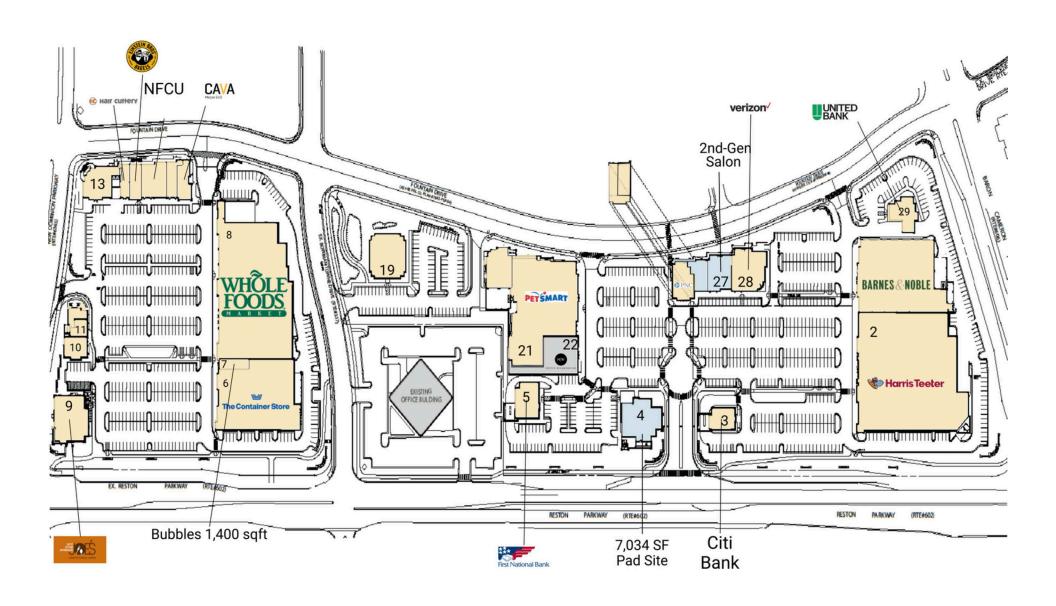

### **SITE PLAN**

#### THE SPECTRUM AT RESTON TOWN CENTER | RESTON, VA

7,034 SF Pad Site Available

# THE SPECTRUM AT RESTON TOWN CENTER | RESTON, VA

| #  | SQ. FT  | MERCHANT            | #  | SQ. FT | MERCHANT           | #  | SQ. FT | MERCHANT          |
|----|---------|---------------------|----|--------|--------------------|----|--------|-------------------|
| 1  | 27,954  | Barnes & Noble      | 11 | 1,442  | T-Mobile           | 21 | 29,058 | PetSmart          |
| 2  | 55,829  | Harris Teeter       | 12 | 1,163  | Leased             | 23 | 3,623  | PNC               |
| 3  | 4,150   | Citi Bank           | 13 | 4,500  | La Madeline        | 24 | 1,585  | MGMT Office       |
| 4  | 7,034   | Available           | 14 | 1,333  | Hair Cuttery       | 25 | 1,202  | Double Take Salon |
| 5  | 3,082   | First National Bank | 15 | 2,052  | Einstein Bagels    | 26 | 2,100  | Available         |
| 6  | 25,000  | The Container Store | 16 | 3,496  | NFCU               | 27 | 4,056  | Available         |
| 7  | 1,400   | Bubbles             | 17 | 2,582  | Trustar Bank       | 28 | 6,329  | Verizon Wireless  |
| 8  | 44,000  | Whole Foods Market  | 18 | 2,362  | Cava Mezze Grill   | 29 | 3,000  | United Bank       |
| 9  | 9 7,587 | Joe's               | 19 | 3,100  | Leased             |    |        |                   |
|    |         |                     | 20 | 5,000  | Ravel Dance Studio |    |        |                   |
| 10 | 2,236   | MyEyeDr.            |    |        |                    |    |        |                   |