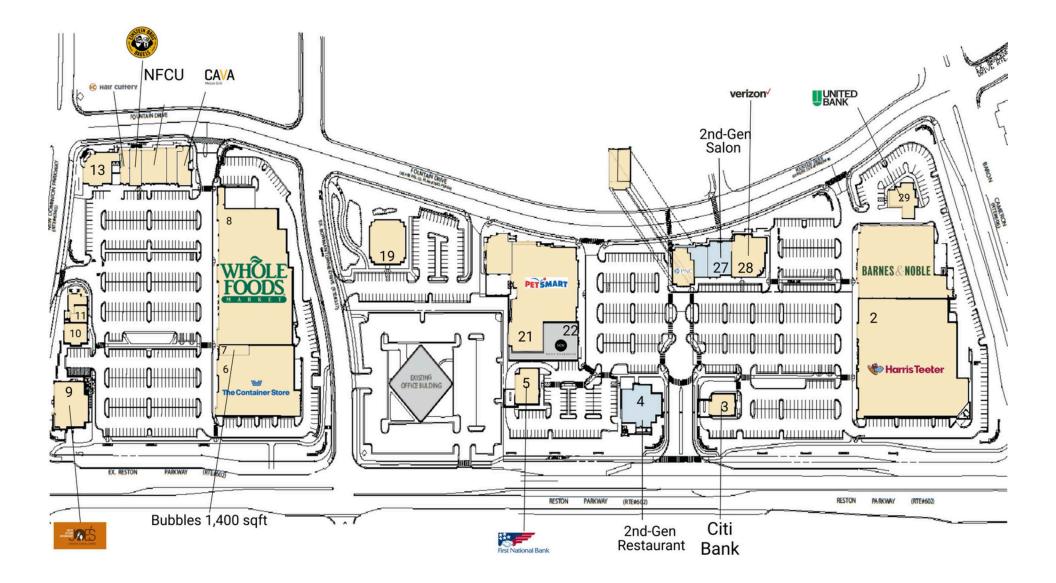

#### **SITE PLAN** THE SPECTRUM AT RESTON TOWN CENTER | RESTON, VA 2,100 - 7,004 SF AVAILABLE

### **TENANT LIST**

THE SPECTRUM AT RESTON TOWN CENTER | RESTON, VA

| #  | <b>SQ. FT</b> | MERCHANT                  | #  | SQ. FT | MERCHANT           |
|----|---------------|---------------------------|----|--------|--------------------|
| 1  | 27,954        | Barnes & Noble            | 11 | 1,442  | T-Mobile           |
| 2  | 55,829        | Harris Teeter             | 12 | 1,163  | Robek's            |
| 3  | 4,150         | Citi Bank                 | 13 | 4,500  | La Madeline        |
| 4  | 7,004         | Available                 | 14 | 1,333  | Hair Cuttery       |
| 5  | 3,082         | First National Bank       | 15 | 2,052  | Einstein Bagels    |
| 6  | 25,000        | The Container Store       | 16 | 3,496  | NFCU               |
| 7  | 1,400         | Bubbles                   | 17 | 2,582  | Trustar Bank       |
| 8  | 44,000        | Whole Foods Market        | 18 | 2,362  | Cava Mezze Grill   |
| 9  | -             | Not Your Average<br>Joe's | 19 | 3,100  | Leased             |
|    |               |                           | 20 | 5,000  | Ravel Dance Studio |
| 10 | 2,236         | MyEyeDr.                  |    |        |                    |

| # SQ. FT  | MERCHANT          |
|-----------|-------------------|
| 21 29,058 | PetSmart          |
| 23 3,623  | PNC               |
| 24 1,585  | MGMT Office       |
| 25 1,202  | Double Take Salon |
| 26 2,100  | Available         |
| 27 4,056  | Available         |
| 28 6,329  | Verizon Wireless  |
| 29 3,000  | United Bank       |