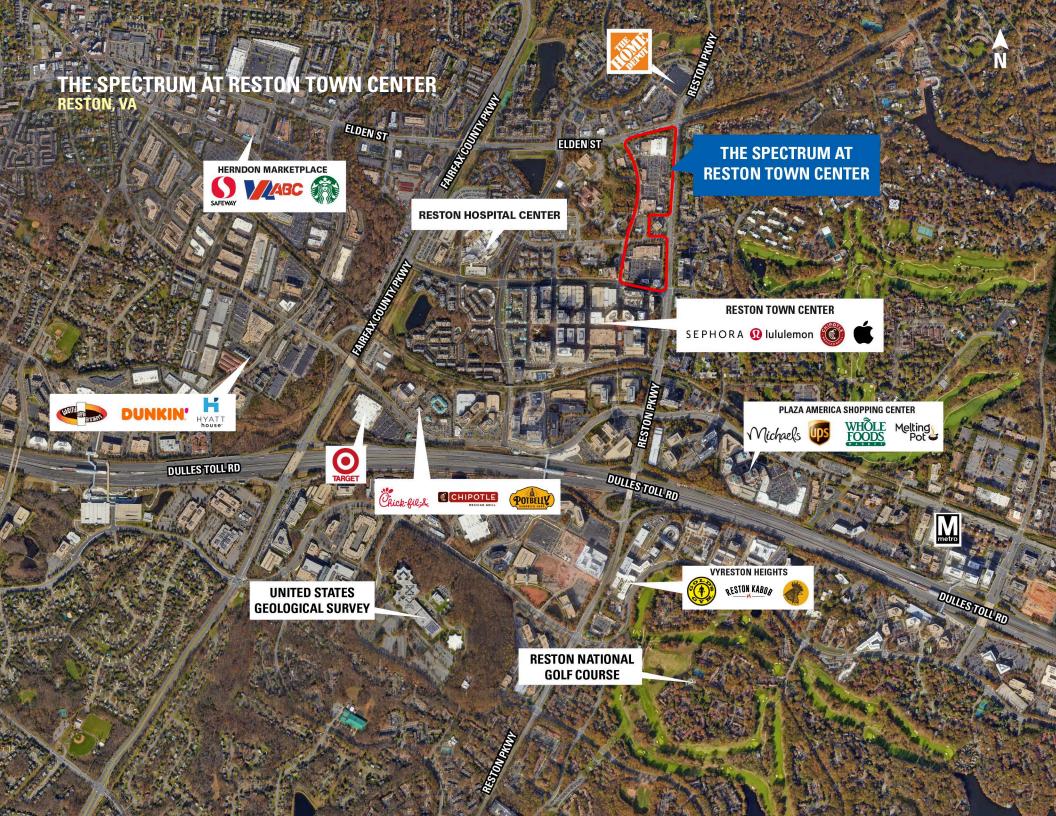

## THE SPECTRUM AT RESTON TOWN CENTER RESTON, VA

- 270,000 square foot retail lifestyle center in the heart of downtown Reston, Virginia
- Anchored by Harris Teeter, Barnes & Noble, Petsmart, and The Container Store
- Strategically located adjacent to the renowned Reston Town Center
- I Located in Fairfax County, one of the wealthiest counties in the nation and the most populous county in the Washington metropolitan area
- Whole Foods opening in Summer of 2025