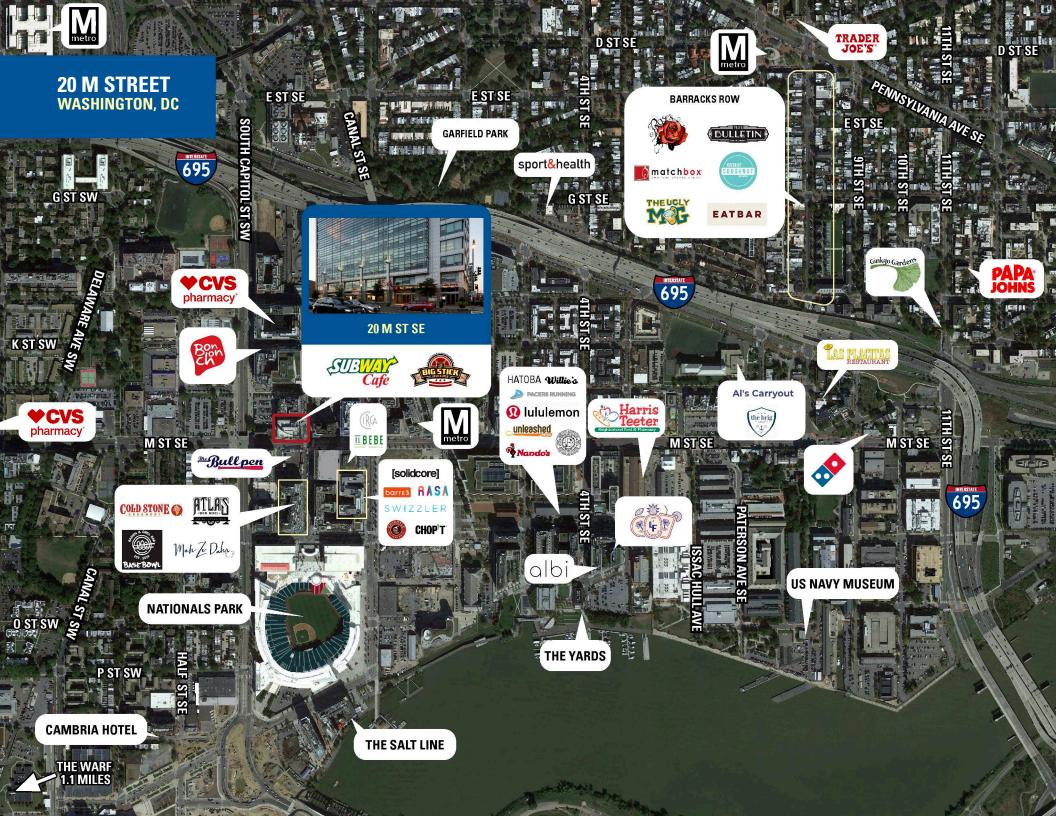

t at full build out
- I Tenants include Booz Allen Hamilton and Systems Planning and Analysis (SPA)
- 1 2nd Gen 2,236 SF corner restaurant with 900 SF patio available

## **DEMOGRAPHICS 2025**

|            |                       | 1 MILE                         | 3 MILES   | 5 MILES   |
|------------|-----------------------|--------------------------------|-----------|-----------|
| <b>Ť</b> Ť | POPULATION            | 39,220                         | 299,205   | 797,045   |
| ÿ          | DAYTIME<br>POPULATION | 79,371                         | 660,208   | 1,204,665 |
| \$         | HOUSEHOLD<br>INCOME   | \$161,803                      | \$149,743 | \$152,943 |
|            | TRAFFIC<br>COUNTS     | 52,300 on South Capital Street |           |           |

## **CO-TENANTS**













#### **SITE PLAN** 20 M STREET | WASHINGTON, DC 2,236 SF AVAILABLE





20 M STREET | 20 M STREET S.E., WASHINGTON, DC Greg Hull | ghull@rappaportco.com | 571.382.1221

rappaportco.com