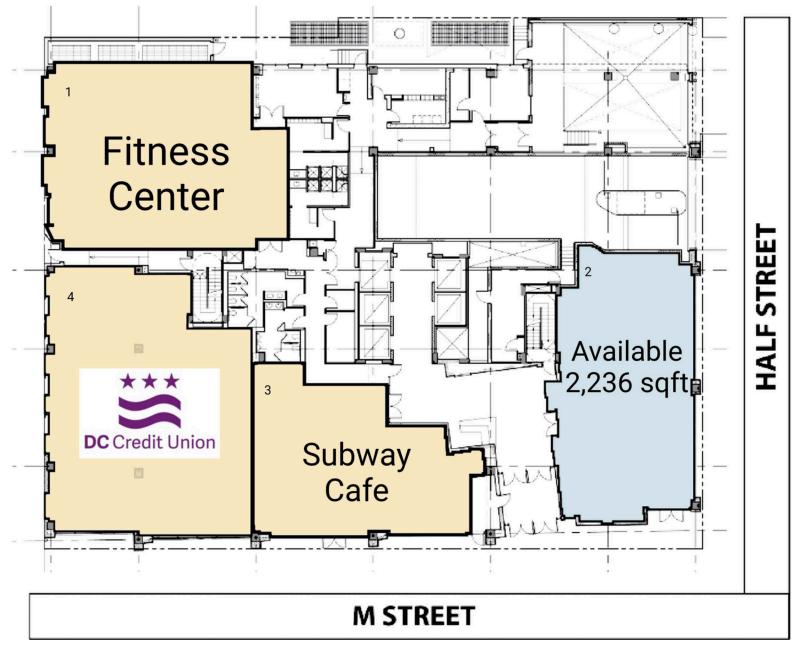

# **20 M STREET** WASHINGTON, DC

6

NO TURN ON RED

milli

2,236 SF WITH 900 SF PATIO AVAILABLE

EREST

升

1. 1. 2.0 4.

#### **SITE PLAN** 20 M STREET | WASHINGTON, DC 2,236 SF AVAILABLE

20 M STREET | 20 M STREET S.E., WASHINGTON, DC Greg Hull | ghull@rappaportco.com | 571.382.1221

rappaportco.com