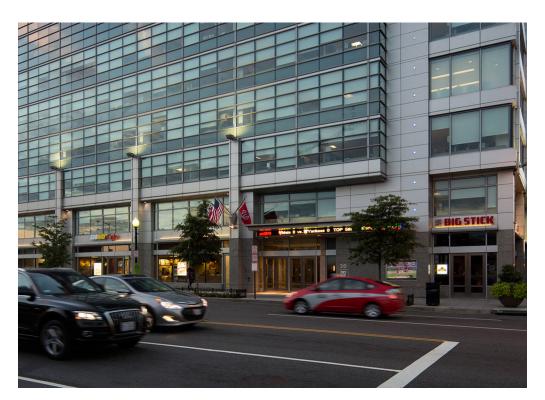

### **20 M STREET** WASHINGTON, DC

- 10-story, 190,000 SF freestanding Class 'A' office building
- Conveniently located adjacent to the Navy Yard Metro Station in Washington D.C.
- Situated only one block from Nationals Park, home of the Washington Nationals
- 460 acre development with 37M SF of development at full build out
- I Tenants include Booz Allen Hamilton and Systems Planning and Analysis (SPA)
- 1 2nd Gen 2,236 SF corner restaurant with 900 SF patio available