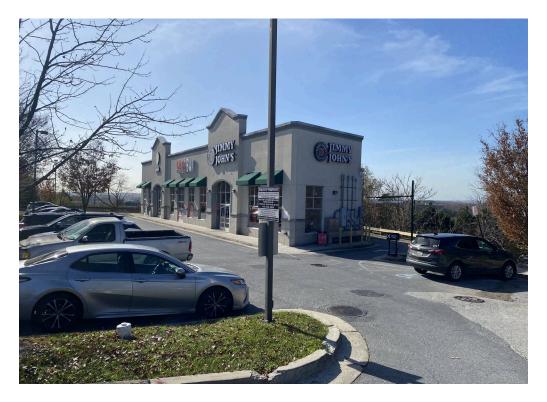

## **1700 NURSERY ROAD** LINTHICUM HEIGHTS, MD

- Highly visible 900 SF retail space available immediately
- Located adjacent to highly trafficked Nursery road minutes from BWI Airport
- I Co-tenants include nationally recognized businesses Jimmy Johns and Starbucks.
- Within close proximity to several hotels including Embassy Suites, Sheraton, Westin, and DoubleTree by Hilton