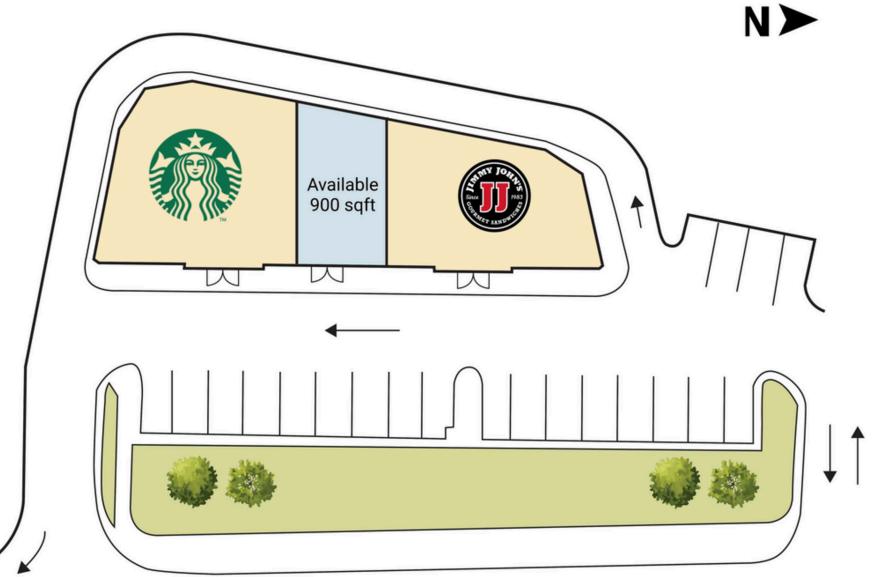

## **SITE PLAN** 1700 NURSERY ROAD | LINTHICUM HEIGHTS, MD 900 SF AVAILABLE

WEST NURSERY ROAD 12,804 VPD

1700 NURSERY ROAD | 1700 NURSERY RD, LINTHICUM HEIGHTS, MD

Chris Pamboukian | cpamboukian@rappaportco.com | 571.437.4524 Pat O'Meara | pomeara@rappaportco.com | 571.382.1218