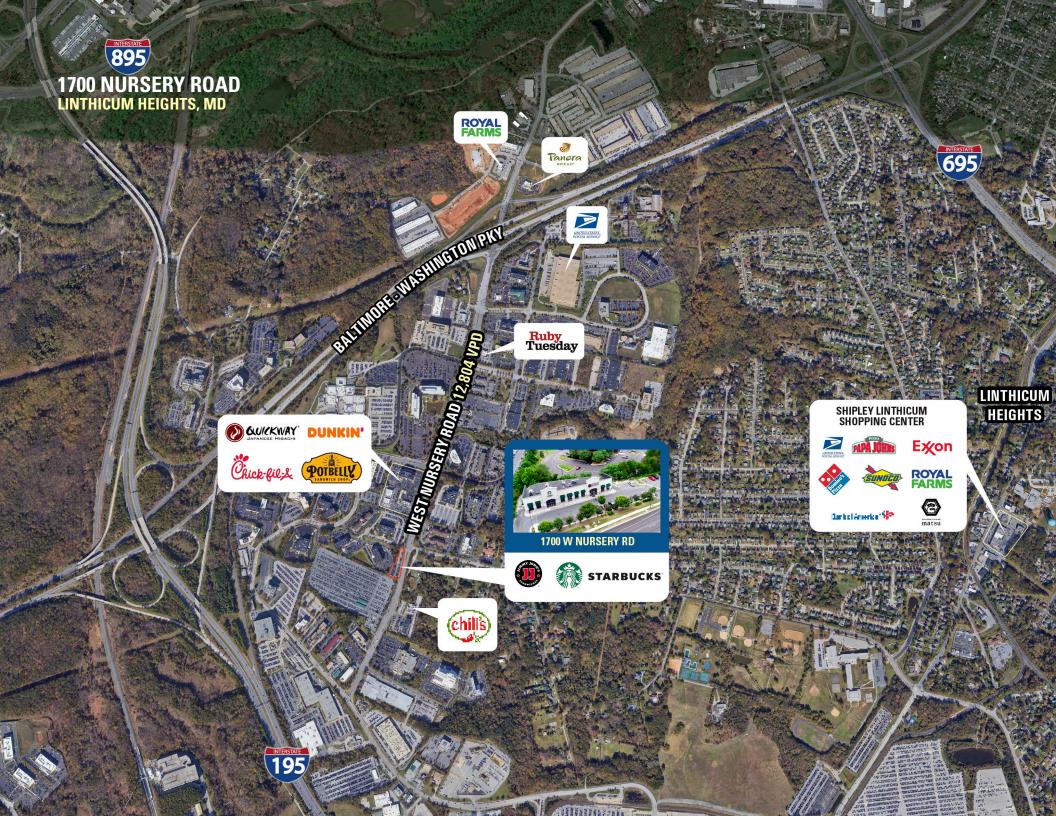

|            |                       | 1 MILE                      | 3 MILES  | 5 MILES  |  |
|------------|-----------------------|-----------------------------|----------|----------|--|
| <b>İ</b> † | POPULATION            | 2,699                       | 39,281   | 197,235  |  |
| ÿ          | DAYTIME<br>POPULATION | 4,191                       | 39,638   | 121,952  |  |
| \$         | HOUSEHOLD<br>INCOME   | \$67,186                    | \$77,101 | \$73,932 |  |
|            | TRAFFIC<br>COUNTS     | 12,804 on West Nursery Road |          |          |  |