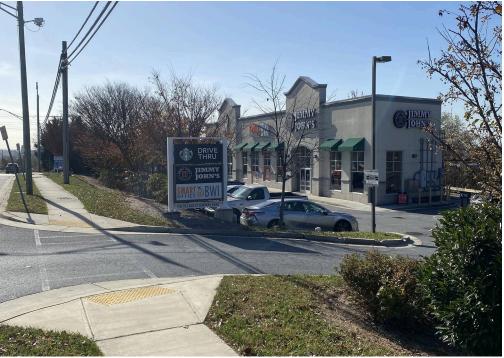

## **1700 NURSERY ROAD** LINTHICUM HEIGHTS, MD

- Highly visible 900 SF retail space available immediately
- Located adjacent to highly trafficked Nursery road minutes from BWI Airport
- I Co-tenants include nationally recognized businesses Jimmy Johns and Starbucks.
- Within close proximity to several hotels including Embassy Suites, Sheraton, Westin, and DoubleTree by Hilton

## **CO-TENANTS**