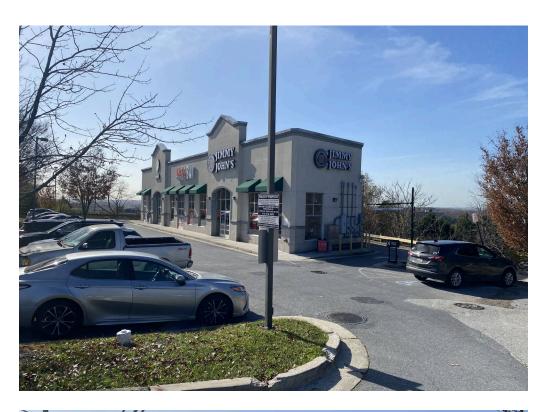

## **SITE PLAN**

1700 NURSERY ROAD | LINTHICUM HEIGHTS, MD

900 SF AVAILABLE

**WEST NURSERY ROAD 12,804 VPD** 