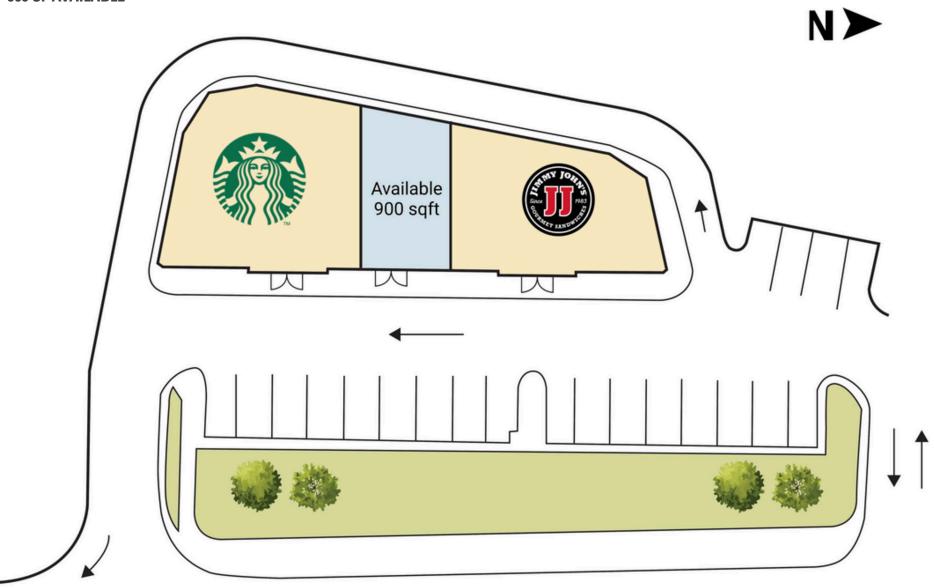

## **SITE PLAN**

1700 NURSERY ROAD | LINTHICUM HEIGHTS, MD

900 SF AVAILABLE

**WEST NURSERY ROAD 12,804 VPD** 