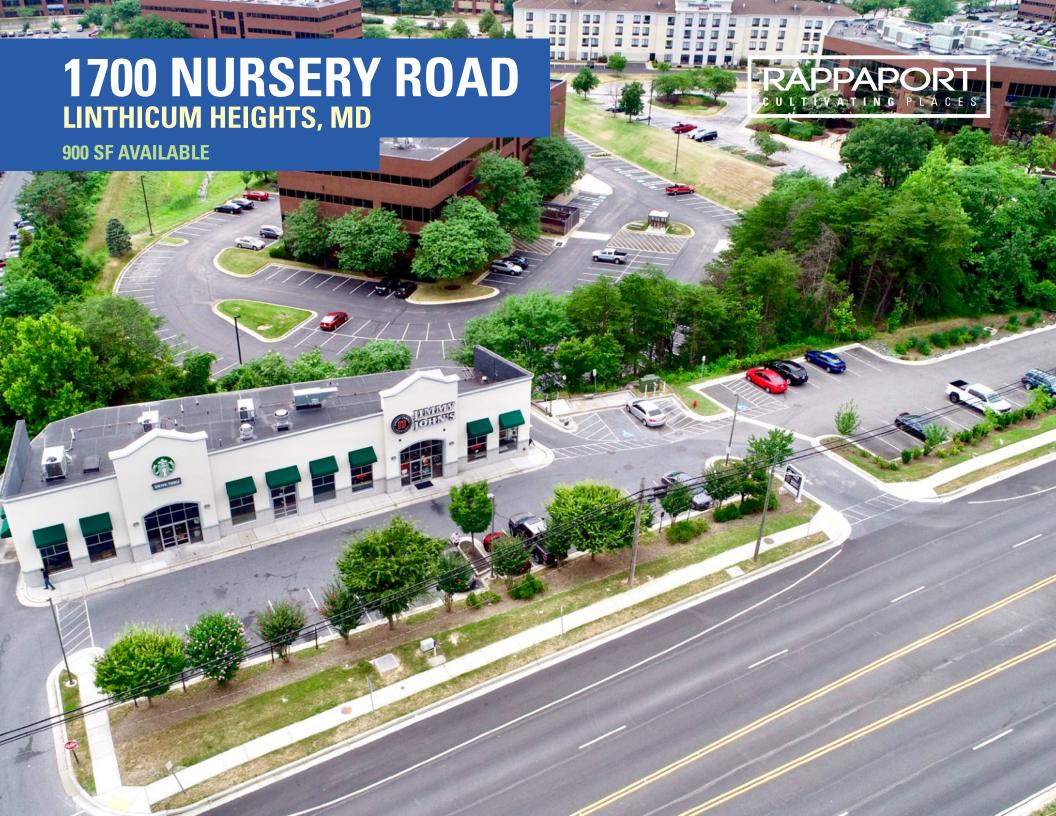

# 1700 NURSERY ROAD LINTHICUM HEIGHTS, MD

- Highly visible 900 SF retail space available immediately
- I Located adjacent to highly trafficked Nursery road minutes from BWI Airport
- I Co-tenants include nationally recognized businesses Jimmy Johns and Starbucks.
- I Within close proximity to several hotels including Embassy Suites, Sheraton, Westin, and DoubleTree by Hilton