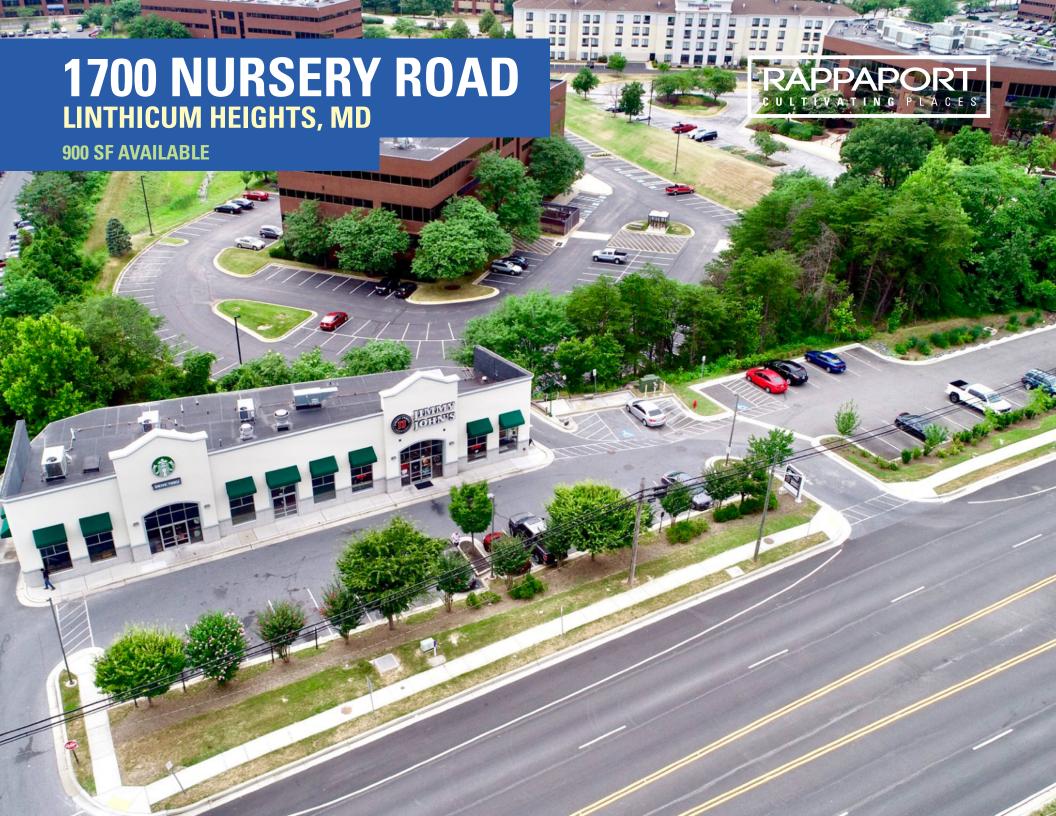

# 1700 NURSERY ROAD LINTHICUM HEIGHTS, MD

- Highly visible 900 SF retail space available immediately
- I Located adjacent to highly trafficked Nursery road minutes from BWI Airport
- I Co-tenants include nationally recognized businesses Jimmy Johns and Starbucks.
- I Within close proximity to several hotels including Embassy Suites, Sheraton, Westin, and DoubleTree by Hilton

## **SITE PLAN**

1700 NURSERY ROAD | LINTHICUM HEIGHTS, MD

900 SF AVAILABLE

**WEST NURSERY ROAD 12,804 VPD** 