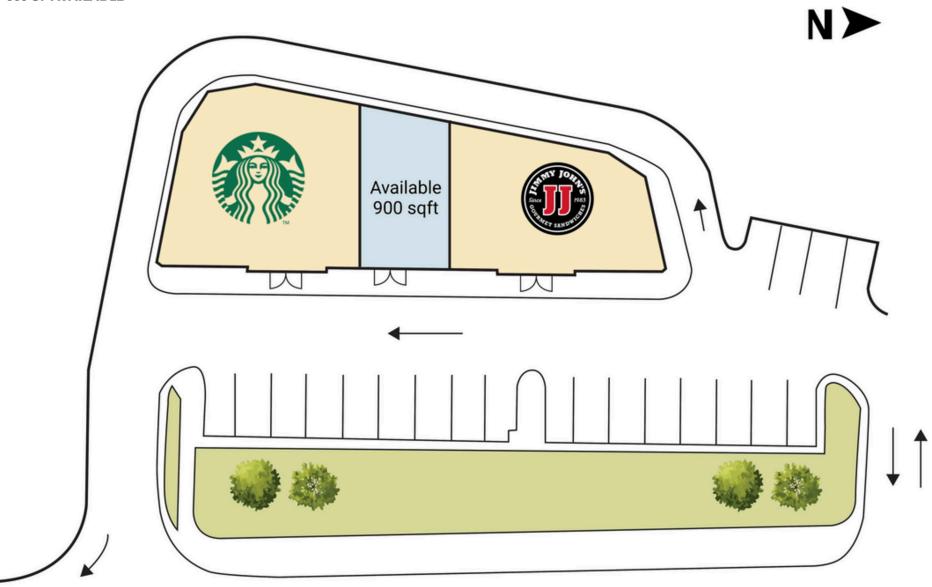

## **SITE PLAN**

1700 NURSERY ROAD | LINTHICUM HEIGHTS, MD

900 SF AVAILABLE

**WEST NURSERY ROAD 12,804 VPD** 

# 1700 NURSERY ROAD LINTHICUM HEIGHTS, MD

- Highly visible 900 SF retail space available immediately
- I Located adjacent to highly trafficked Nursery road minutes from BWI Airport
- I Co-tenants include nationally recognized businesses Jimmy Johns and Starbucks.
- I Within close proximity to several hotels including Embassy Suites, Sheraton, Westin, and DoubleTree by Hilton