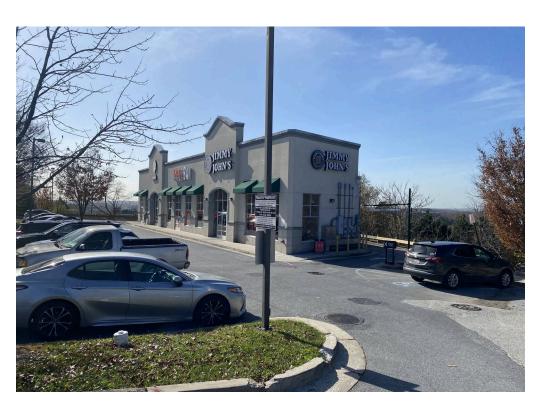

# 1700 NURSERY ROAD LINTHICUM HEIGHTS, MD

- Highly visible 900 SF retail space available immediately
- I Located adjacent to highly trafficked Nursery road minutes from BWI Airport
- I Co-tenants include nationally recognized businesses Jimmy Johns and Starbucks.
- I Within close proximity to several hotels including Embassy Suites, Sheraton, Westin, and DoubleTree by Hilton