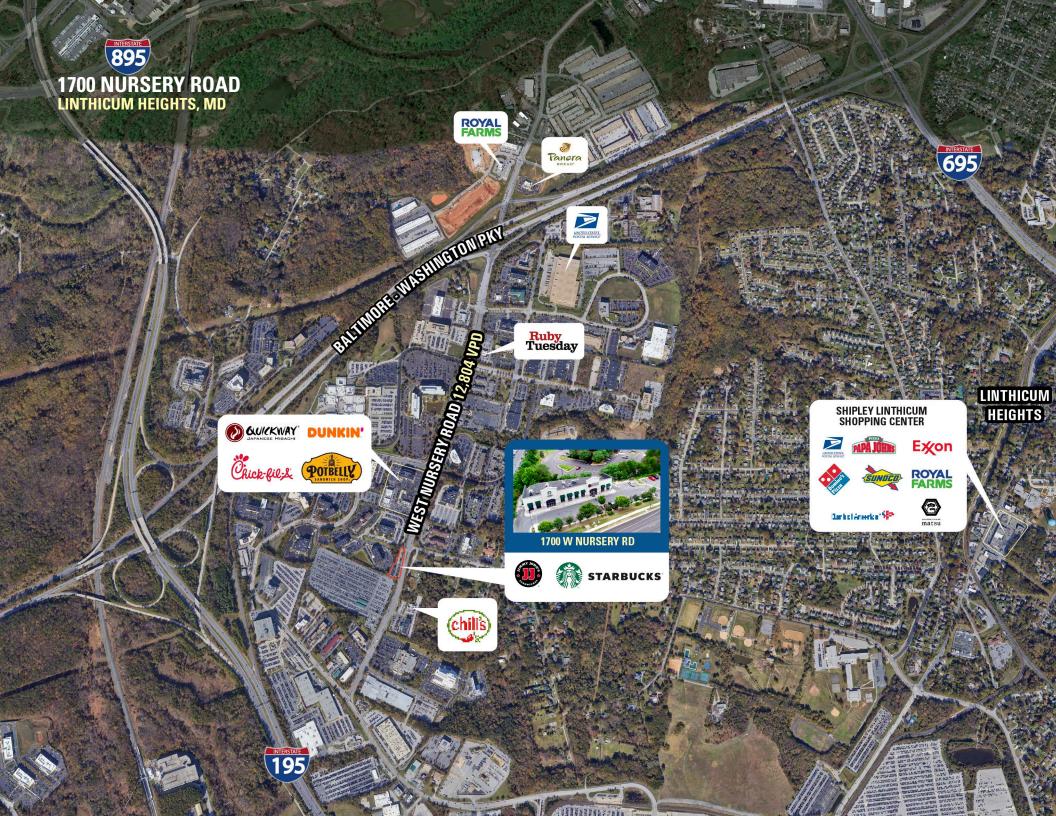

# 1700 NURSERY ROAD LINTHICUM HEIGHTS, MD

- Highly visible 900 SF retail space available immediately
- I Located adjacent to highly trafficked Nursery road minutes from BWI Airport
- I Co-tenants include nationally recognized businesses Jimmy Johns and Starbucks.
- I Within close proximity to several hotels including Embassy Suites, Sheraton, Westin, and DoubleTree by Hilton

#### **DEMOGRAPHICS 2025**

|          |                       | 1 MILE                      | 3 MILES  | 5 MILES  |
|----------|-----------------------|-----------------------------|----------|----------|
| Ť        | POPULATION            | 2,699                       | 39,281   | 197,235  |
|          | DAYTIME<br>POPULATION | 4,191                       | 39,638   | 121,952  |
| \$       | HOUSEHOLD<br>INCOME   | \$67,186                    | \$77,101 | \$73,932 |
| <u>~</u> | TRAFFIC COUNTS        | 12,804 on West Nursery Road |          |          |

#### **CO-TENANTS**