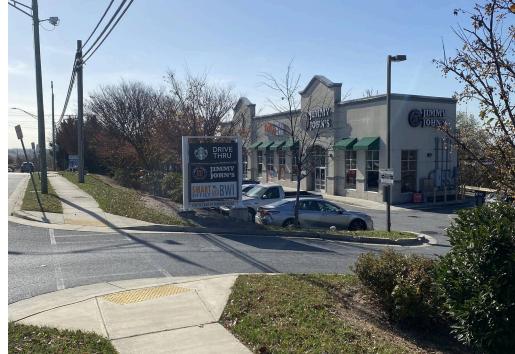

# 1700 NURSERY ROAD LINTHICUM HEIGHTS, MD

- Highly visible 900 SF retail space available immediately
- I Located adjacent to highly trafficked Nursery road minutes from BWI Airport
- I Co-tenants include nationally recognized businesses Jimmy Johns and Starbucks.
- I Within close proximity to several hotels including Embassy Suites, Sheraton, Westin, and DoubleTree by Hilton

## **SITE PLAN**

1700 NURSERY ROAD | LINTHICUM HEIGHTS, MD

900 SF AVAILABLE

**WEST NURSERY ROAD 12,804 VPD** 