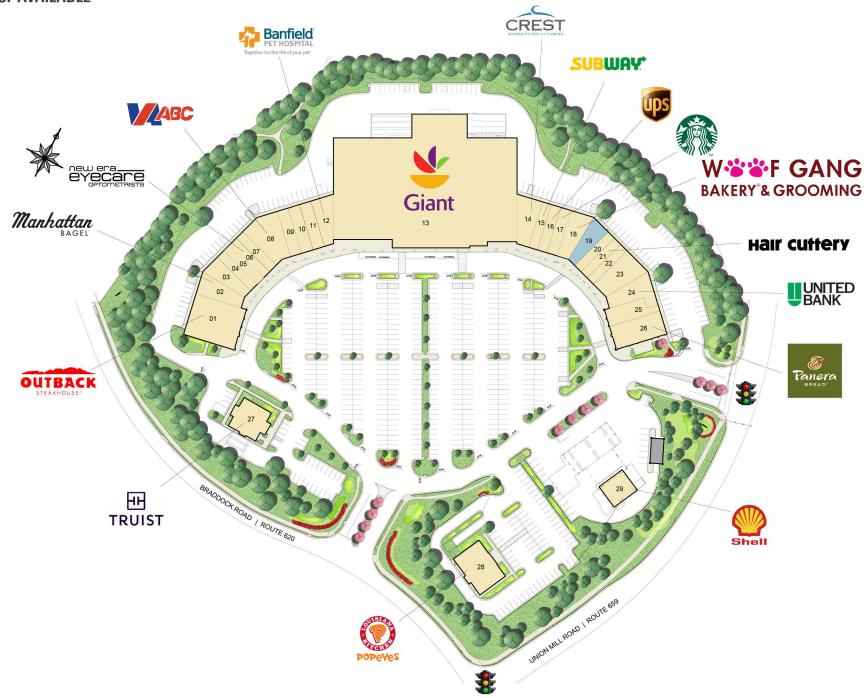

## **SITE PLAN**

**COLONNADE AT UNION MILL | CLIFTON, VA** 

1,998 SF AVAILABLE

# **TENANT LIST**

# COLONNADE AT UNION MILL | CLIFTON, VA

| # SQ. FT | MERCHANT            | # SQ. FT  | MERCHANT              | # SQ. FT | MERCHANT          |
|----------|---------------------|-----------|-----------------------|----------|-------------------|
| 01 6,000 | Outback Steakhouse  | 11 1,200  | Union Mill Barber     | 21 1,200 | Hair Cuttery      |
| 02 2,398 | Manhattan Bagel     | 12 2,662  | Banfield Pet Hospital | 22 1,200 | Sakoonthai, Inc   |
| 03 2,000 | China Express       | 13 58,906 | Giant                 | 23 3,198 | Rosemarys Thyme   |
| 04 850   | Union Mill Custom   | 14 2,660  | Crest Cleaners        | 24 2,700 | United Bank       |
|          | Tailor              | 15 1,200  | Subway                | 25 1,547 | Clawes Carpets    |
| 05 1,550 | WheelHouse Yoga     | 16 1,200  | The UPS Store         | 26 4,179 | Panera Bread      |
| 06 1,600 | New Era Eyecare     | 17 1,600  | Starbucks             | 27 3,160 | TRUIST            |
| 07 2,000 | District Eatz       | 18 2,354  | Woof Gang Bakery      | 28 4,000 | Popeyes Louisiana |
| 08 3,118 | Virginia ABC        | 19 1,998  | Available             | 20 1,000 | Kitchen           |
| 09 1,600 | Spa One             | ,         |                       | 29 3,373 | Shell             |
| 10 1,200 | Clifton Dental Care | 20 1,200  | Eminence Jewelers     |          |                   |