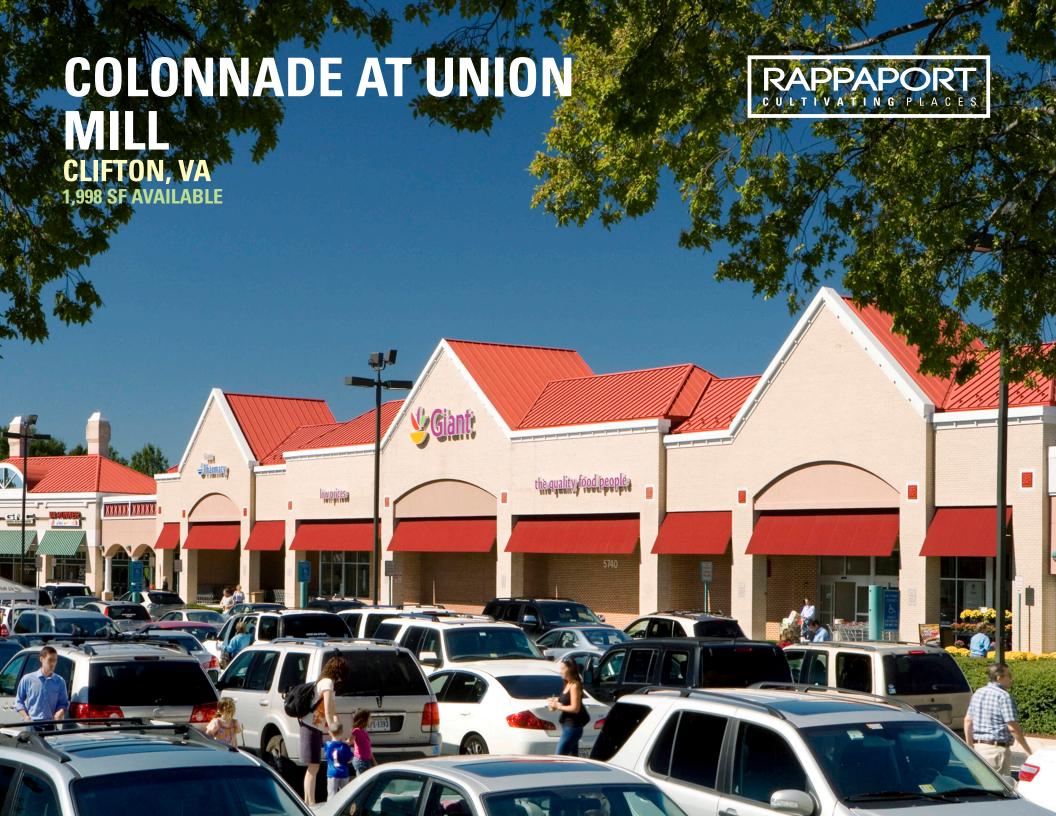

# **COLONNADE AT UNION MILL CLIFTON, VA**

- I 121,853 SF neighborhood center anchored by Giant Food, Panera Bread and Outback Steakhouse
- I Stable center with consistently high occupancy rate
- I Easy access from Braddock Road with signalized entrance at Union Mill Road
- I Surrounded by 105,000 residents with incomes of over \$130,000 within 3 miles