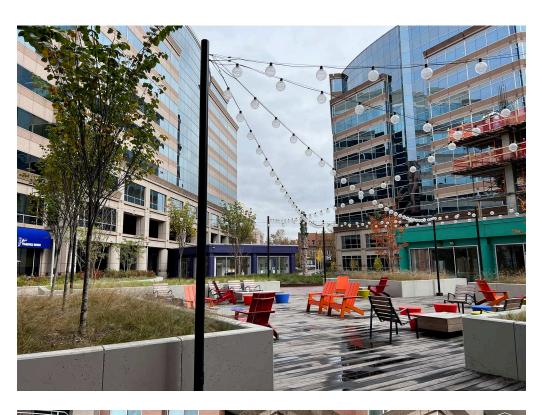

## **BETHESDA, MD**

- I Retail spaces surround outdoor pedestrian pavilion with seating
- Adjacent to the new Marriott Headquarters with 3,500 employees and a 12-story Flagship Marriott hotel
- | Benefits from the continued development of downtown Bethesda with over 3,350 residential units planned
- I Within walking distance of high end shopping and dining at Bethesda Row