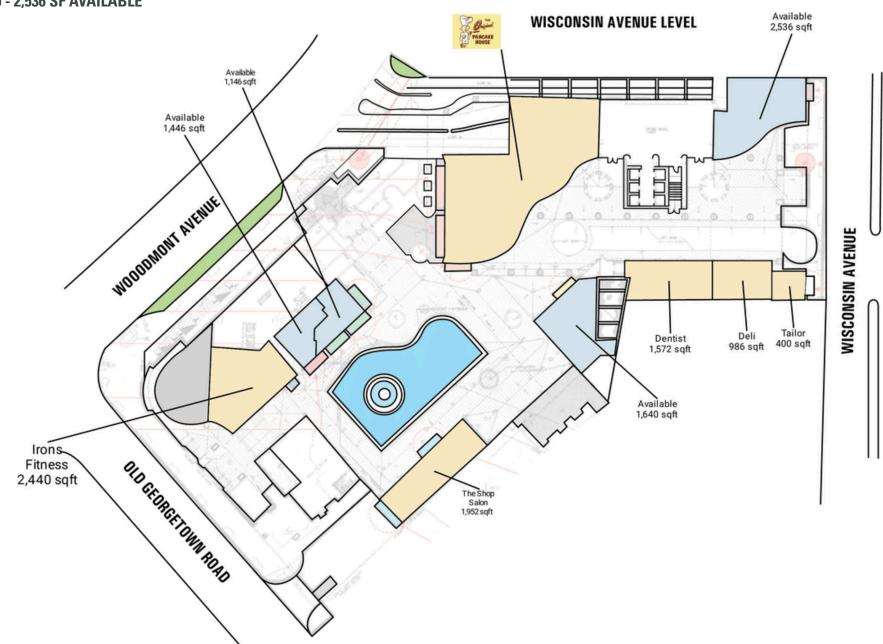

# **DEMOGRAPHICS 2024**

|          |                       | 1 MILE                        | 3 MILES   | 5 MILES   |
|----------|-----------------------|-------------------------------|-----------|-----------|
| ŤŤ       | POPULATION            | 26,032                        | 157,656   | 477,250   |
|          | DAYTIME<br>POPULATION | 27,016                        | 199,671   | 521,163   |
| \$       | HOUSEHOLD<br>INCOME   | \$215,894                     | \$257,807 | \$205,366 |
| <u>~</u> | TRAFFIC COUNTS        | 30,400 on Old Georgetown Road |           |           |

## **AREA RETAILERS**



















# **SITE PLAN**

**BETHESDA PLACE | BETHESDA, MD** 

#### **OLD GEORGETOWN ROAD LEVEL**



## **BETHESDA PLACE**

# **BETHESDA PLACE | BETHESDA, MD**

0 - 2,536 SF AVAILABLE





# BETHESDA PLACE | 7625 OLD GEORGETOWN ROAD, BETHESDA, MD

Mike Howard | mhoward@rappaportco.com | 571.382.1219 Bill Dickinson | bdickinson@rappaportco.com | 703.310.6983

rappaportco.com