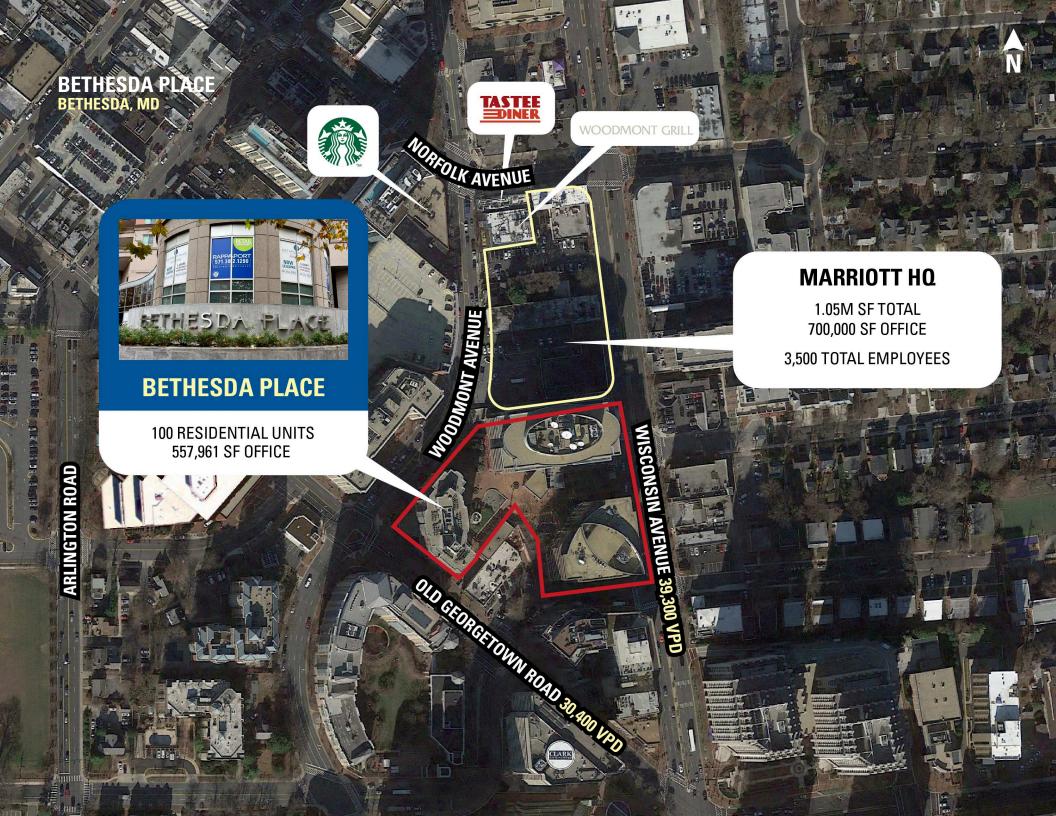

## **BETHESDA PLACE**

## **BETHESDA, MD**

- I Retail spaces surround outdoor pedestrian pavilion with seating
- Adjacent to the new Marriott Headquarters with 3,500 employees and a 12-story Flagship Marriott hotel
- | Benefits from the continued development of downtown Bethesda with over 3,350 residential units planned
- I Within walking distance of high end shopping and dining at Bethesda Row

### **DEMOGRAPHICS 2024**

|          |                       | 1 MILE                        | 3 MILES   | 5 MILES   |
|----------|-----------------------|-------------------------------|-----------|-----------|
| ŤŤ       | POPULATION            | 26,032                        | 157,656   | 477,250   |
|          | DAYTIME<br>POPULATION | 27,016                        | 199,671   | 521,163   |
| \$       | HOUSEHOLD<br>INCOME   | \$215,894                     | \$257,807 | \$205,366 |
| <u>~</u> | TRAFFIC COUNTS        | 30,400 on Old Georgetown Road |           |           |