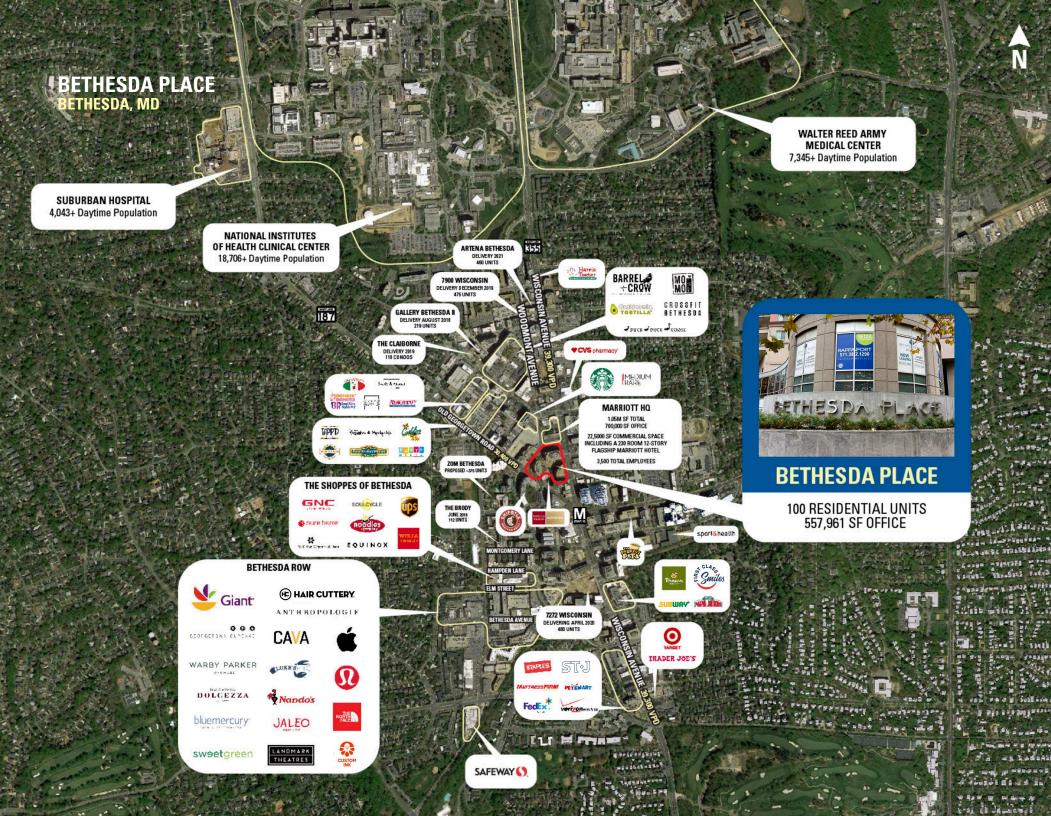

## **BETHESDA, MD**

- I Retail spaces surround outdoor pedestrian pavilion with seating
- Adjacent to the new Marriott Headquarters with 3,500 employees and a 12-story Flagship Marriott hotel
- | Benefits from the continued development of downtown Bethesda with over 3,350 residential units planned
- I Within walking distance of high end shopping and dining at Bethesda Row

## **AREA RETAILERS**