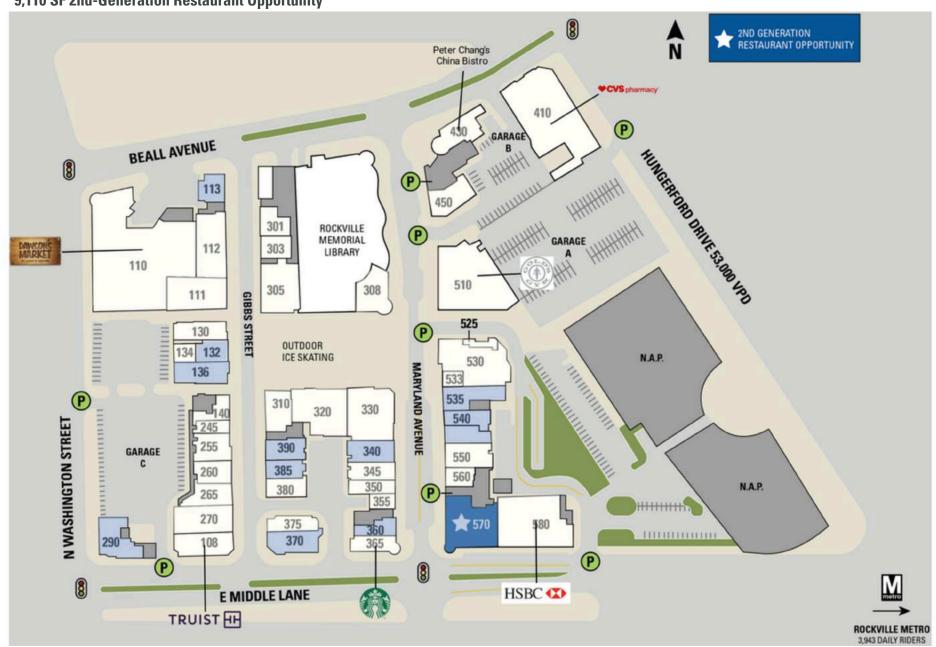

# **SITE PLAN**

ROCKVILLE TOWN SQUARE | ROCKVILLE, MD 9,110 SF 2nd-Generation Restaurant Opportunity