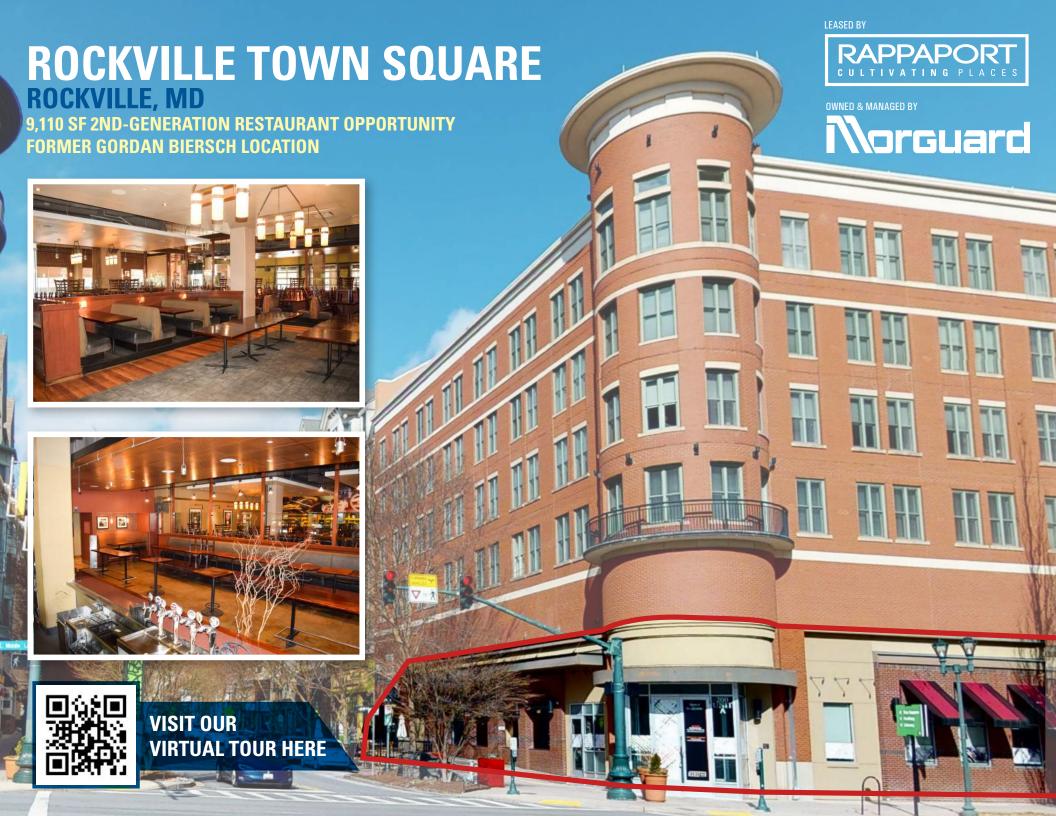

## **ROCKVILLE TOWN SQUARE ROCKVILLE, MD**

- A 9,110 SF 2nd generation restaurant space located in the hottest restaurant scene in Montgomery County featuring El Mercat Bar de Tapas, Thai Chef, GYUZO, Plaza Oaxaca, Peter Chang and more!
- | Fantastic corner location with ample outdoor seating in addition to an indoor/ outdoor bar area
- Surrounded by the highly educated, high-income residential neighborhoods of Rockville, Rockville Town Square offers a shopping, entertainment, and leisure destination for residents, families, and professionals to enjoy
- Anchored by Dawson's Market, storefront retail lining the interwoven streets create a downtown yet cozy atmosphere for visitors to stroll and socialize