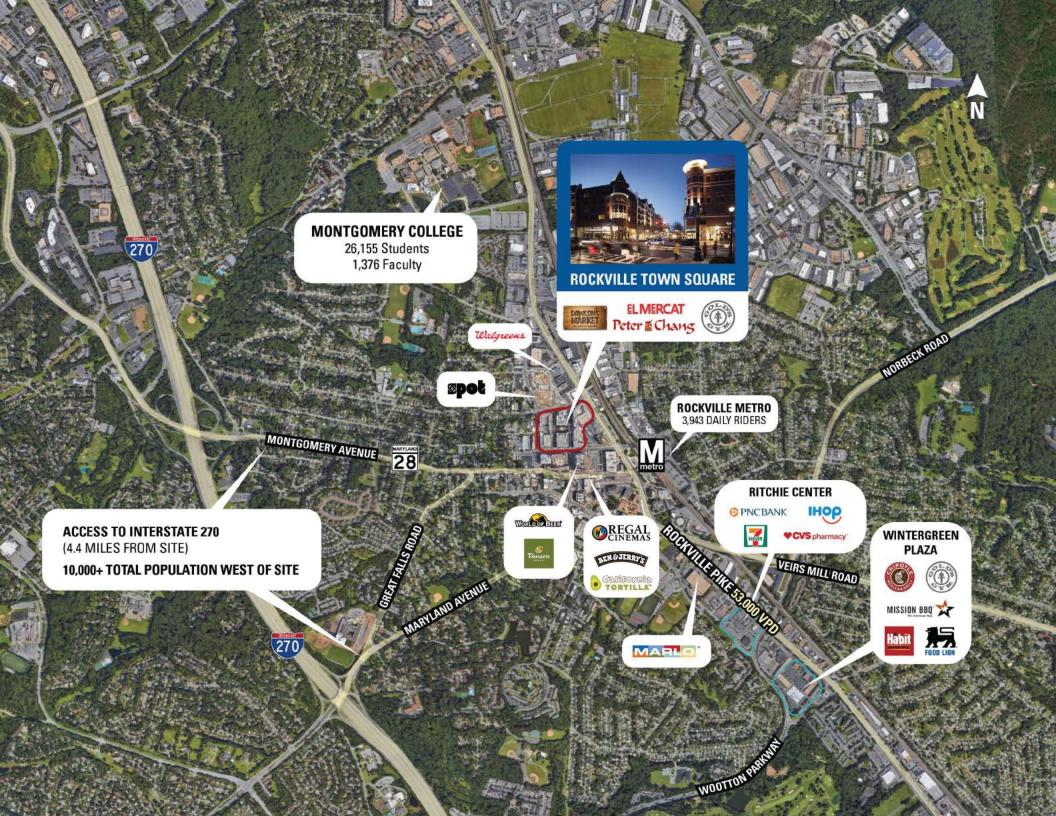

#### **DEMOGRAPHICS 2022**

|              |                               | 1 MILE                   | 3 MILES   | 5 MILES   |
|--------------|-------------------------------|--------------------------|-----------|-----------|
| Ť            | POPULATION                    | 18,610                   | 113,469   | 332,693   |
| \$           | HOUSEHOLD<br>INCOME           | \$128,723                | \$154,995 | \$148,929 |
| \$           | MEDIAN<br>HOUSEHOLD<br>INCOME | \$99,729                 | \$128,751 | \$124,047 |
| <del>~</del> | TRAFFIC COUNTS                | 53,000 on Rockville Pike |           |           |

### **CO-TENANTS**