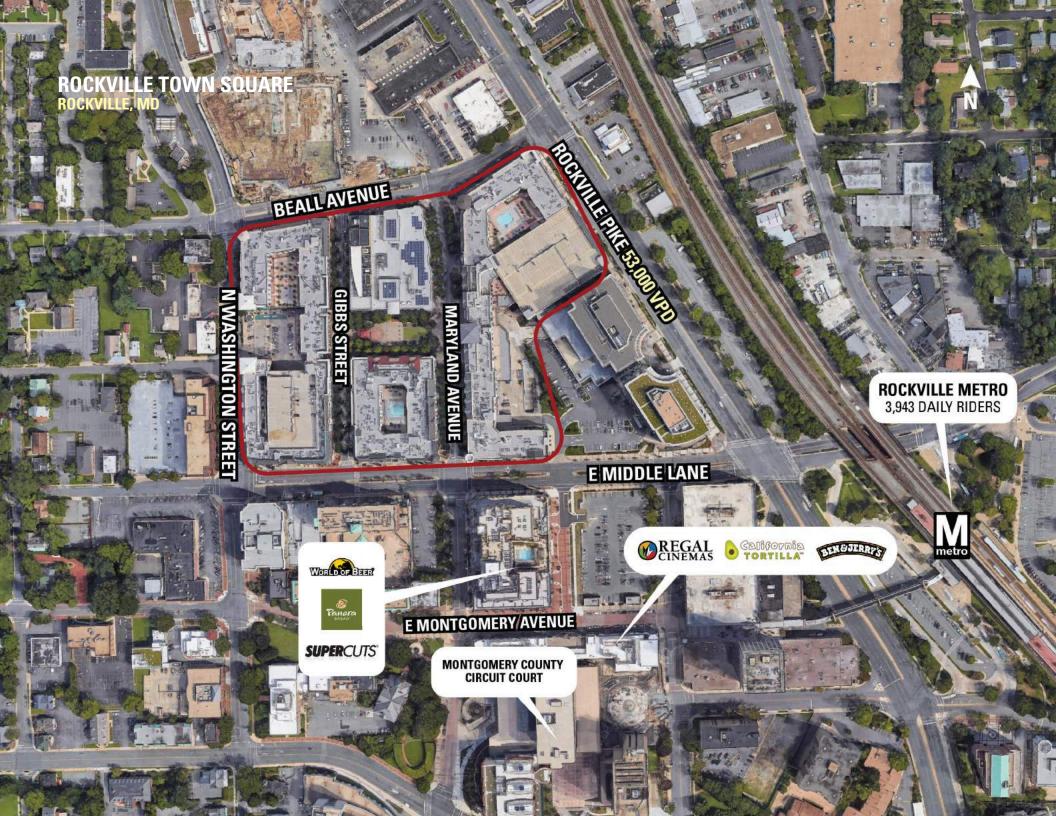

## **ROCKVILLE TOWN SQUARE ROCKVILLE, MD**

- A 9,110 SF 2nd generation restaurant space located in the hottest restaurant scene in Montgomery County featuring El Mercat Bar de Tapas, Thai Chef, GYUZO, Plaza Oaxaca, Peter Chang and more!
- | Fantastic corner location with ample outdoor seating in addition to an indoor/ outdoor bar area
- Surrounded by the highly educated, high-income residential neighborhoods of Rockville, Rockville Town Square offers a shopping, entertainment, and leisure destination for residents, families, and professionals to enjoy
- Anchored by Dawson's Market, storefront retail lining the interwoven streets create a downtown yet cozy atmosphere for visitors to stroll and socialize

### **CO-TENANTS**