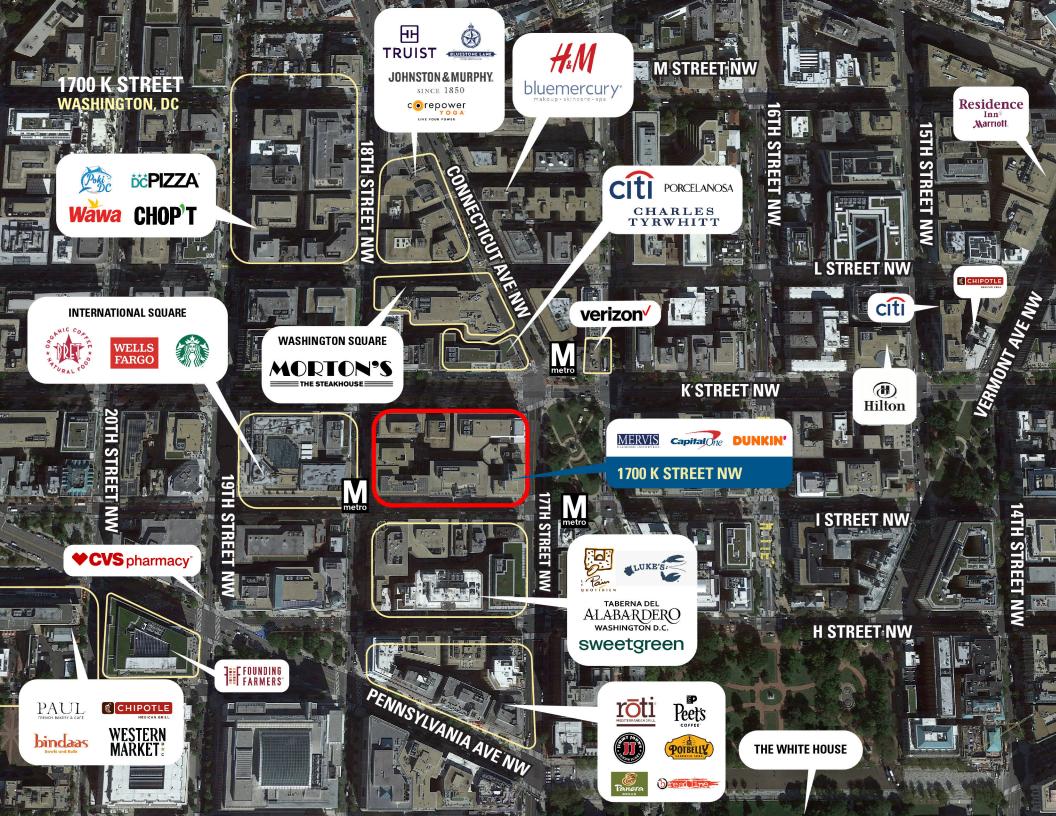

e of luxury hotels including the Hay-Adams, the Mayflower Hotel, and the St. Regis
- I Nearby restaurants including Equinox, The Bombay Club, BLT Steak, Morton
- I Dense market with trophy office, tourism, and business travelers

#### **DEMOGRAPHICS 2025**

|         |                       | 1 MILE                | 3 MILES   | 5 MILES   |
|---------|-----------------------|-----------------------|-----------|-----------|
| ŤŤ      | POPULATION            | 61,961                | 404,372   | 834,477   |
|         | DAYTIME<br>POPULATION | 301,539               | 826,977   | 1,263,825 |
| \$      | HOUSEHOLD<br>INCOME   | \$178,346             | \$179,930 | \$171,680 |
| <u></u> | TRAFFIC COUNTS        | 30,800 on K Street NW |           |           |

#### **CO-TENANTS**



















## **SITE PLAN**

1700 K STREET | WASHINGTON, DC

**FULLY LEASED** 





### 1700 K STREET | 1700 K STREET NW, WASHINGTON, DC

Bill Dickinson | bdickinson@rappaportco.com | 703.310.6983 Melissa Webb | mwebb@rappaportco.com | 703.980.6829 Mike Howard | mhoward@rappaportco.com | 571.382.1219

rappaportco.com