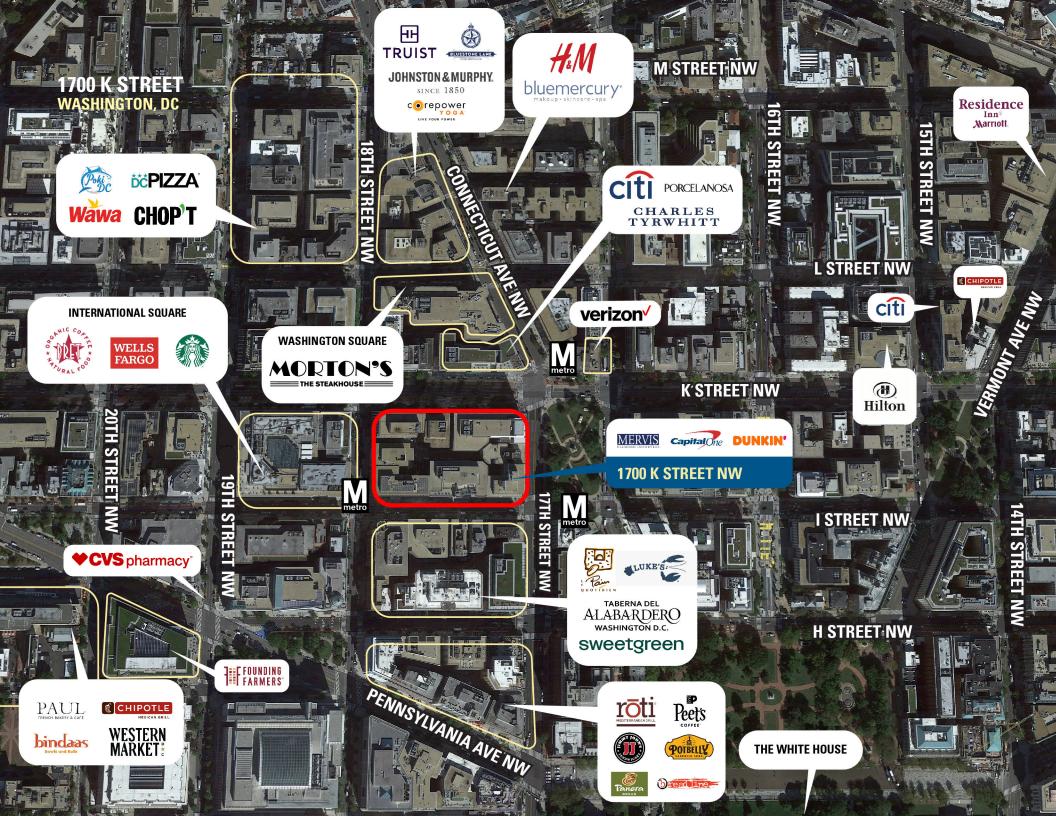

e of luxury hotels including the Hay-Adams, the Mayflower Hotel, and the St. Regis
- I Nearby restaurants including Equinox, The Bombay Club, BLT Steak, Morton
- I Dense market with trophy office, tourism, and business travelers

#### **DEMOGRAPHICS 2024**

|         |                       | 1 MILE                | 3 MILES   | 5 MILES   |
|---------|-----------------------|-----------------------|-----------|-----------|
| ŤŤ      | POPULATION            | 61,961                | 404,372   | 834,477   |
|         | DAYTIME<br>POPULATION | 301,539               | 826,977   | 1,263,825 |
| \$      | HOUSEHOLD<br>INCOME   | \$178,346             | \$179,930 | \$171,680 |
| <u></u> | TRAFFIC COUNTS        | 30,800 on K Street NW |           |           |

#### **CO-TENANTS**



















## **SITE PLAN**

1700 K STREET | WASHINGTON, DC

**FULLY LEASED** 





### 1700 K STREET | 1700 K STREET NW, WASHINGTON, DC

Bill Dickinson | bdickinson@rappaportco.com | 703.310.6983 Melissa Webb | mwebb@rappaportco.com | 703.980.6829 Mike Howard | mhoward@rappaportco.com | 571.382.1219

rappaportco.com