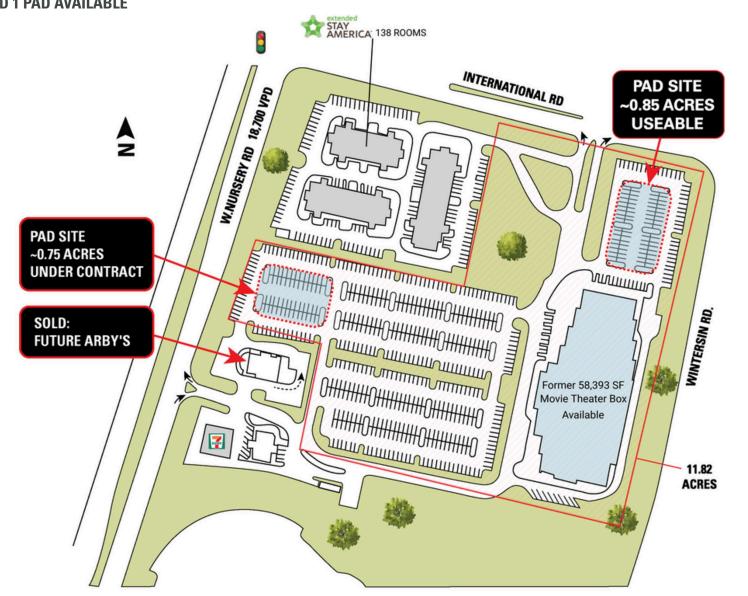

# **SITE PLAN**

# 1591 W NURSERY ROAD | LINTHICUM HEIGHTS, MD

58,393 SF AND 1 PAD AVAILABLE