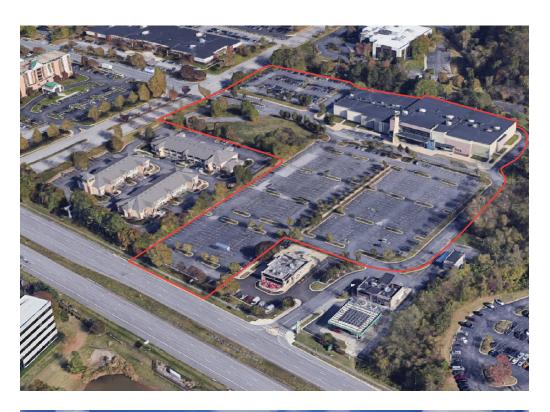

### **LINTHICUM HEIGHTS, MD**

- I 11.82 AC including 58,393 SF of existing building area and one new available pad in Anne Arundel County, MD
- I High visibility frontage and access along W. Nursery Road and International Drive
- I More than 201,000 residents and over 230,000 employees support the trade area and located 10 miles southwest of Downtown Baltimore, the most populous city in the state
- I Almost 5,000 hotel rooms and over 4 million SF of office space within 1.5 miles
- | Current Zoning-W1-Industrial Park Districts