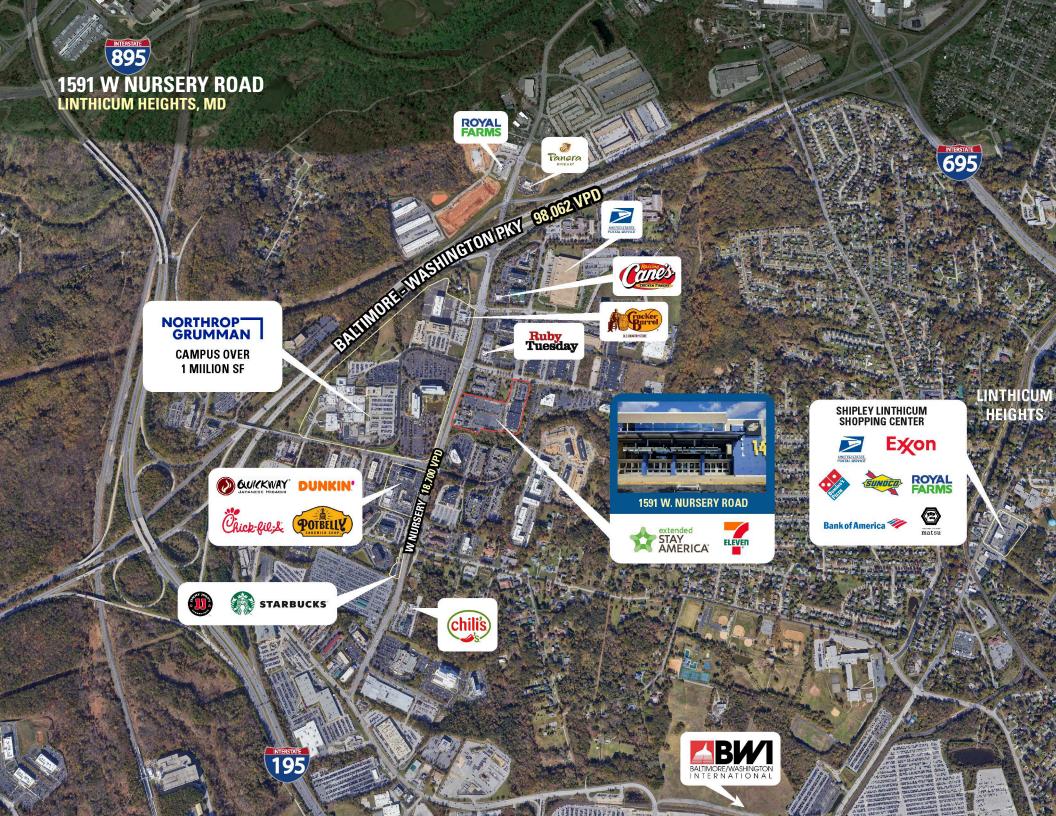

### **LINTHICUM HEIGHTS, MD**

- I 11.82 AC including 58,393 SF of existing building area and one new available pad in Anne Arundel County, MD
- I High visibility frontage and access along W. Nursery Road and International Drive
- I More than 201,000 residents and over 230,000 employees support the trade area and located 10 miles southwest of Downtown Baltimore, the most populous city in the state
- I Almost 5,000 hotel rooms and over 4 million SF of office space within 1.5 miles
- | Current Zoning-W1-Industrial Park Districts

### **DEMOGRAPHICS 2025**

|                           | 1 MILE                      | 3 MILES   | 5 MILES   |
|---------------------------|-----------------------------|-----------|-----------|
| POPULATION                | 4,260                       | 54,755    | 202,119   |
| DAYTIME<br>POPULATION     | 7,170                       | 66,092    | 231,480   |
| \$<br>HOUSEHOLD<br>INCOME | \$147,076                   | \$116,077 | \$105,867 |
| TRAFFIC COUNTS            | 18,660 on West Nursery Road |           |           |

### **CO-TENANTS**