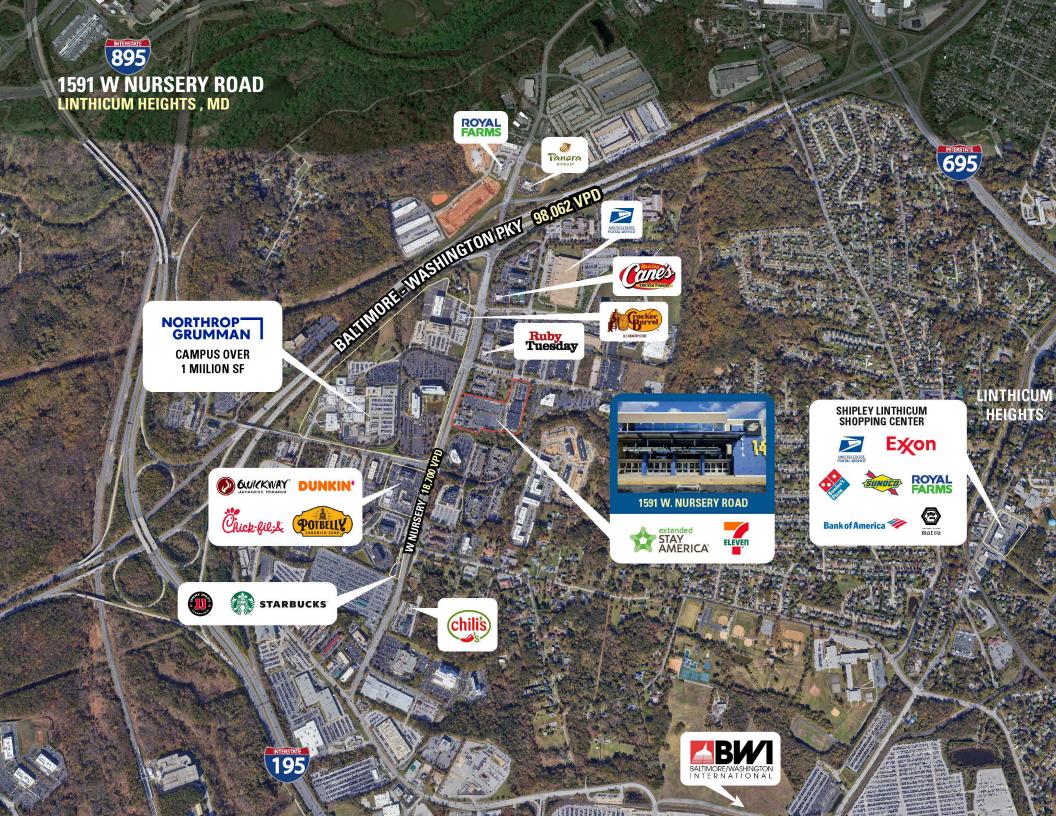

hwest of Downtown Baltimore, the most populous city in the state
- I Almost 5,000 hotel rooms and over 4 million SF of office space within 1.5 miles
- | Current Zoning-W1-Industrial Park Districts

### **DEMOGRAPHICS 2024**

|         |                       | 1 MILE                      | 3 MILES   | 5 MILES   |
|---------|-----------------------|-----------------------------|-----------|-----------|
| ŤŤ      | POPULATION            | 4,260                       | 54,755    | 202,119   |
|         | DAYTIME<br>POPULATION | 7,170                       | 66,092    | 231,480   |
| \$      | HOUSEHOLD<br>INCOME   | \$147,076                   | \$116,077 | \$105,867 |
| <u></u> | TRAFFIC COUNTS        | 18,660 on West Nursery Road |           |           |

### **CO-TENANTS**

















# **SITE PLAN**

# 1591 W NURSERY ROAD | LINTHICUM HEIGHTS, MD

58,393 SF AND 1 PAD AVAILABLE





# 1591 W NURSERY ROAD | 1591 W NURSERY ROAD, LINTHICUM HEIGHTS, MD

Pat O'Meara | pomeara@rappaportco.com | 571.382.1218
Chris Pamboukian | cpamboukian@rappaportco.com | 571.437.4524
rappaportco.com