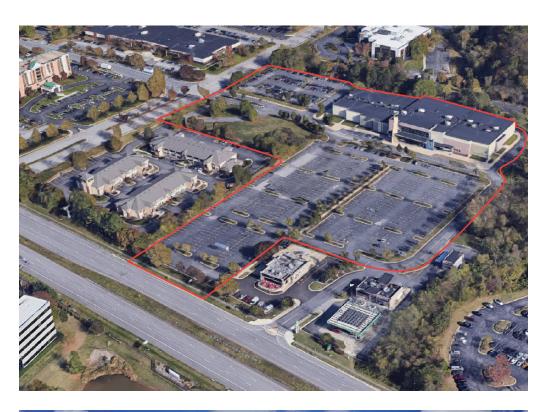

### **LINTHICUM HEIGHTS, MD**

- I 11.82 AC including 58,393 SF of existing building area and one new available pad in Anne Arundel County, MD
- I High visibility frontage and access along W. Nursery Road and International Drive
- I More than 201,000 residents and over 230,000 employees support the trade area and located 10 miles southwest of Downtown Baltimore, the most populous city in the state
- I Almost 5,000 hotel rooms and over 4 million SF of office space within 1.5 miles
- | Current Zoning-W1-Industrial Park Districts