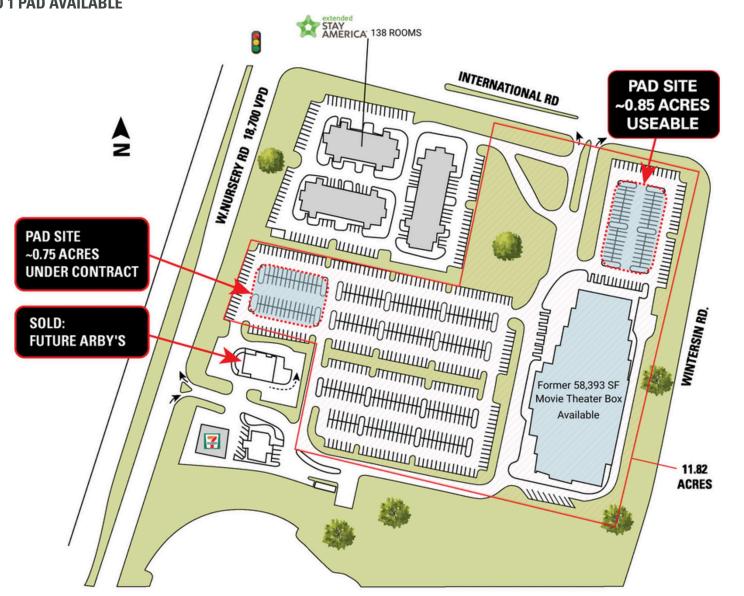

over 4 million SF of office space within 1.5 miles
- | Current Zoning-W1-Industrial Park Districts

### **DEMOGRAPHICS 2024**

|         |                       | 1 MILE                      | 3 MILES   | 5 MILES   |
|---------|-----------------------|-----------------------------|-----------|-----------|
| ŤŤ      | POPULATION            | 4,260                       | 54,755    | 202,119   |
|         | DAYTIME<br>POPULATION | 7,170                       | 66,092    | 231,480   |
| \$      | HOUSEHOLD<br>INCOME   | \$147,076                   | \$116,077 | \$105,867 |
| <u></u> | TRAFFIC COUNTS        | 18,660 on West Nursery Road |           |           |

### **CO-TENANTS**

















# **SITE PLAN**

# 1591 W NURSERY ROAD | LINTHICUM HEIGHTS, MD

58,393 SF AND 1 PAD AVAILABLE





# 1591 W NURSERY ROAD | 1591 W NURSERY ROAD, LINTHICUM HEIGHTS, MD

Pat O'Meara | pomeara@rappaportco.com | 571.382.1218
Chris Pamboukian | cpamboukian@rappaportco.com | 571.437.4524
rappaportco.com